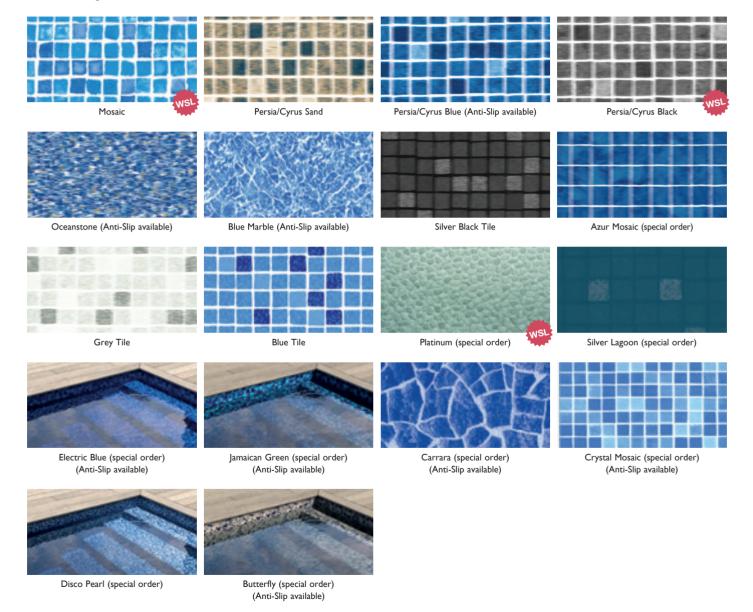

### Pattern options for Infinite On-Site Lining

Consideration should be given to which pattern is chosen. Regular repeat patterns such as mosaics create a high impact look, but are not always suitable for curved or awkward shaped pools where the run of tiles can conflict. Random patterns such as marbles and broken mosaics create an all over moving water effect when filled.

## Plain colour options for Infinite On-Site Lining

Plain, solid colours are ideal for creating an all over crisp finish. They can be combined with patterns around the perimeter, walls and floor if desired to create contrast and differentiation. Whilst solid colours are clean and even, they can highlight unevenness in the pool shell in some instances.

Our extensive range of colours offers the widest choice and the highest quality. All plain colours are available in matching anti-slip variants – these can be used to complement the all over colour of your liner, or mixed with patterns and other colours to create areas of contrast on step treads, slopes, ledges and other safety areas.