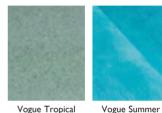

## Vogue by Renolit

Cat C DIN Standard

If you are looking for comfort and design in your home, why don't you do it in your pool as well? Available in 3 luxurious textures, this 2 mm reinforced laminate is printed and inspired by interior design and trends, with the same properties as the TOUCH range.

Thickness 2,0 mm, Width 1,65 m, Length 20 m

Vogue Tropical

Vogue Urban

Vogue Vintage