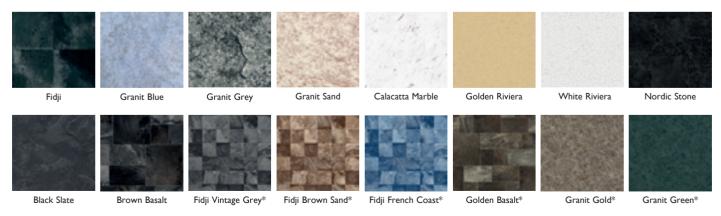

### Pattern options for Infinite On-Site Lining

Consideration should be given to which pattern is chosen. Regular repeat patterns such as mosaics create a high impact look, but are not always suitable for curved or awkward shaped pools where the run of tiles can conflict. Random patterns such as marbles and broken mosaics create an all over moving water effect when filled.

## Plain colour options for Infinite On-Site Lining

Plain, solid colours are ideal for creating an all over crisp finish. They can be combined with patterns around the perimeter, walls and floor if desired to create contrast and differentiation. Whilst solid colours are clean and even, they can highlight unevenness in the pool shell in some instances.

Our extensive range of colours offers the widest choice and the highest quality. All plain colours are available in matching anti-slip variants – these can be used to complement the all over colour of your liner, or mixed with patterns and other colours to create areas of contrast on step treads, slopes, ledges and other safety areas.