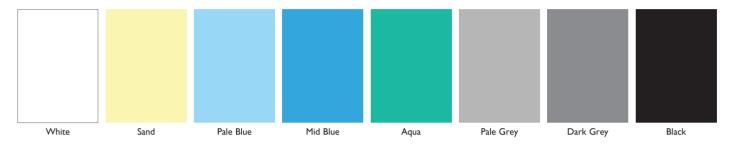

## Plain colour options for Infinite On-Site Lining

Plain, solid colours are ideal for creating an all over crisp finish. They can be combined with patterns around the perimeter, walls and floor if desired to create contrast and differentiation. Whilst solid colours are clean and even, they can highlight unevenness in the pool shell in some instances.

Our extensive range of colours offers the widest choice and the highest quality. All plain colours are available in matching anti-slip variants – these can be used to complement the all over colour of your liner, or mixed with patterns and other colours to create areas of contrast on step treads, slopes, ledges and other safety areas.