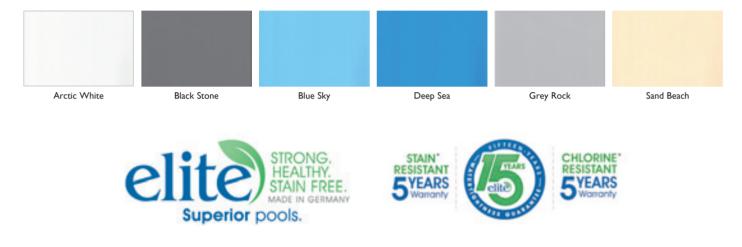

## Elbtal Elite (Special Order) - Anti-Slip Available

Elbtal's elite materials come in 6 natural colours which contain a unique formula that not only protects from chlorine but also from UV radiation, one of the main reasons for deterioration of the pool surface.

The durable elite membrane strongly resists chemical substances such as sun creams and chlorine in both commercial and residential pools. Only pure virgin material is used in the manufacturing process and no heavy metals. This creates the best quality product whilst conserving natural resources and the environment.

Elite is algae resistant, anti-microbial material which maintains its original colour, meaning any pool will look fresh and inviting to swimmers for longer.