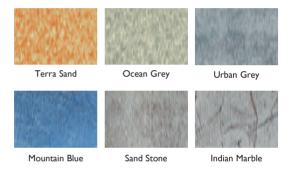

## **Flbtal Pure Pool**

High-quality, reinforced swimming pool membranes with printed, embossed and refined 3D surface.

Colours, shapes and textures of natural stones and vibrant exposed concrete structures harmonize perfectly with a natural environment and provide the purest swimming experience. The calm and softly textured colours create the magic of either a turquoise lagoon, an urban oasis, or a dark blue mountain lake in untouched nature.

Easy installation with the head-to-head welding technique as well as lowest fume emission during installation, round off the features of pure.