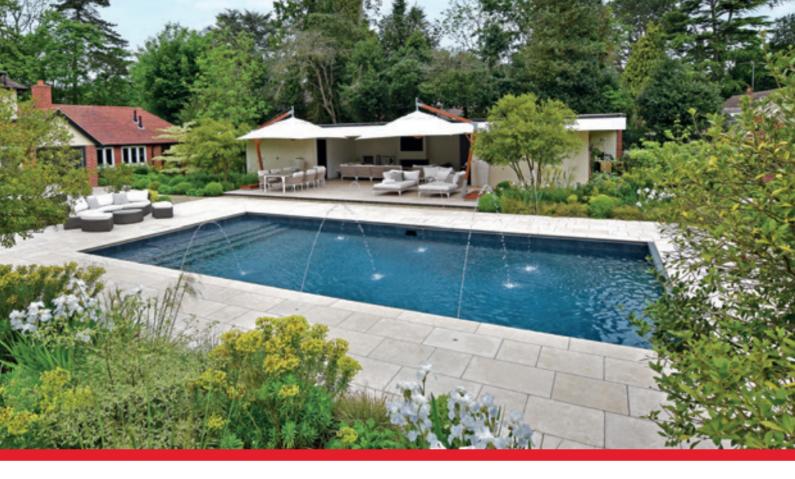

## Certikin Infinite On-Site Lining

Certikin's Infinite On-Site Lining service continues to go from strength to strength in terms of level of service and installation ability and the depth of quality in the materials we use.

Now firmly established in this market, Certikin's ability to install a liner into almost any pool and any environment speaks for itself, with a wide variety of installations successfully completed – from basic balance tanks, standard and complex domestic pools, through to full commercial size installations.