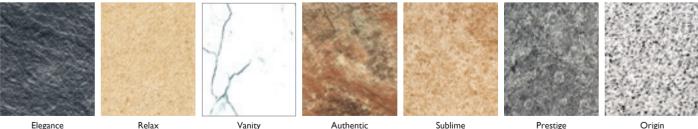

## Touch Range (Special Order)

The Touch range of vinyl has been designed to simulate a variety of natural stone effects, both in appearance and texture. At 2mm, this high-quality vinyl is thicker than standard vinyl available on the market and is manufactured using the latest technology which incorporates printing, embossing and engraving.

The texture of the Authentic and the new Vanity designs allow them to be certified as an anti-slip product to Cat C of the required DIN standard, and the Elegance design has its own complementary anti-slip option which also meets the standard. All Touch vinyls are ultimately protected by the Alkorplan 3000 multi-layer lacquering system for maximum protection within the pool environment.

Elegance

Relax

Authentic

Sublime

Prestige

Origin