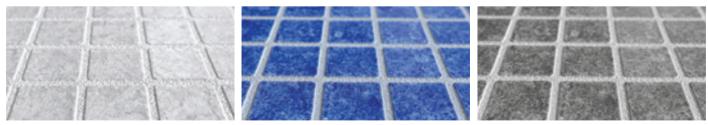

### Pattern options for Infinite On-Site Lining

Consideration should be given to which pattern is chosen. Regular repeat patterns such as mosaics create a high impact look, but are not always suitable for curved or awkward shaped pools where the run of tiles can conflict. Random patterns such as marbles and broken mosaics create an all over moving water effect when filled.

## Plain colour options for Infinite On-Site Lining

Plain, solid colours are ideal for creating an all over crisp finish. They can be combined with patterns around the perimeter, walls and floor if desired to create contrast and differentiation. Whilst solid colours are clean and even, they can highlight unevenness in the pool shell in some instances.