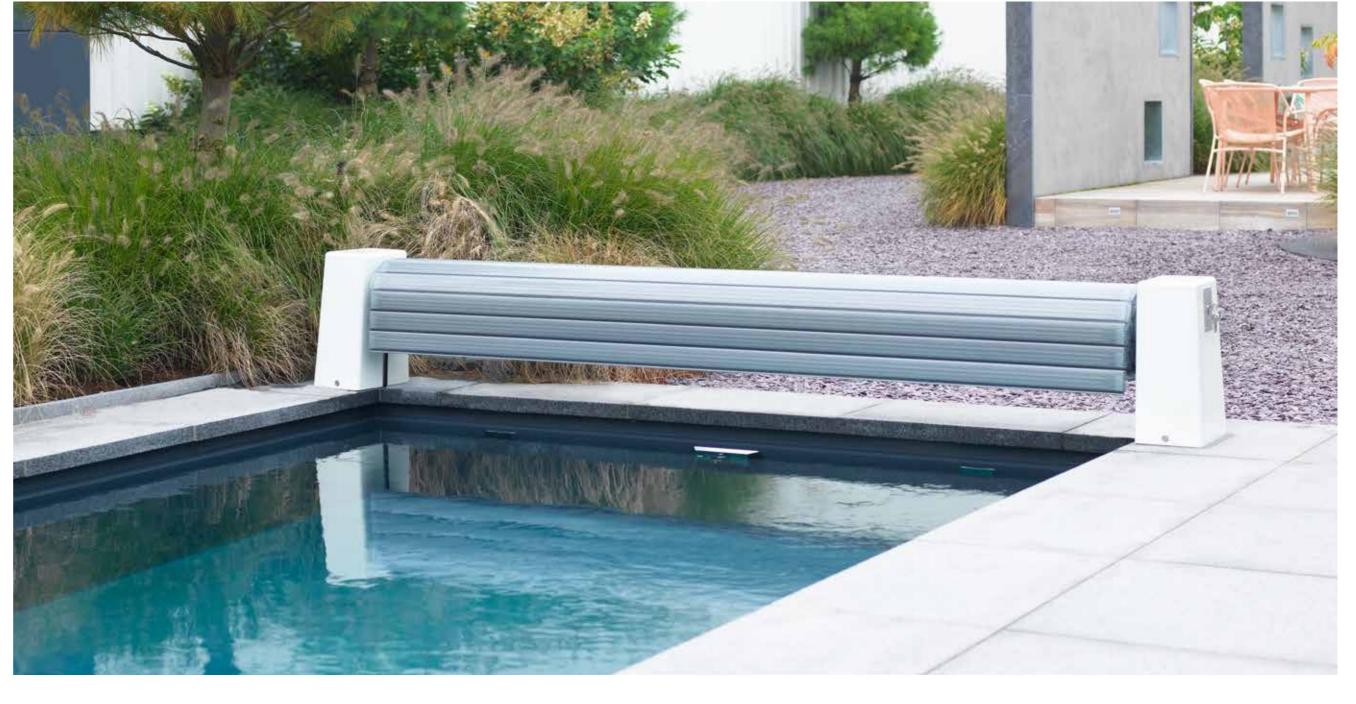

## Roldeck® EasyCover

The Roldeck® EasyCover is an above ground pool cover system that is an ideal solution if space around your pool is limited. The two end stands are slim and discreet, which creates an attractive and tidy finish. Suitable for pools up to 12m x 6m, the Roldeck® EasyCover is fully automatic and is calibrated to suit your specific pool. It is available with a wide variety of slats and of course is manufactured with all the high quality components that you would expect from a traditional Roldeck® cover.

### Why Choose Roldeck® EasyCover?

- Suitable for both existing and new build pools, both indoor and outdoor
- Environmentally friendly with up to 70% energy saving<sup>1</sup>
- Available with PVC slats, 3 variaties
- Available with Polycarbonate slats, 3 variaties
- Easy operation (fully automatic)
- Easy installation