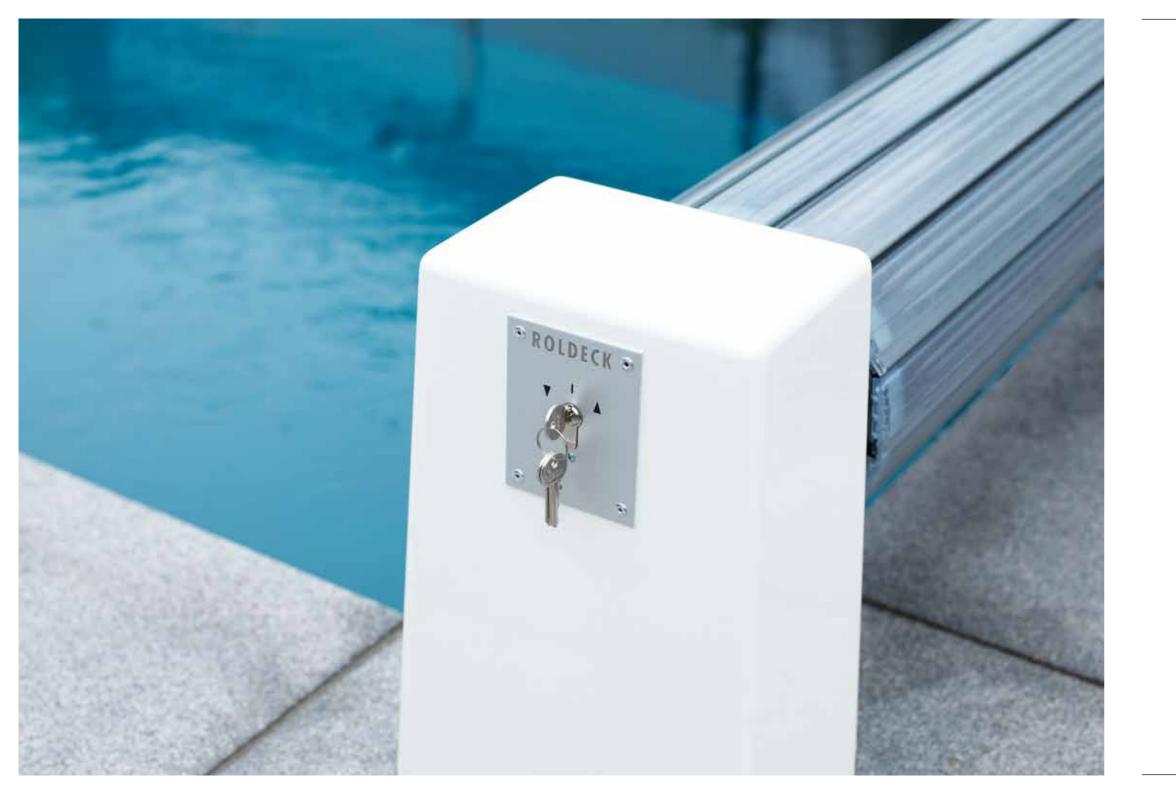

### Easy to operate

The cover is fully automatic, therefore no effort at all is needed to operate the cover. Simply turn the key which is positioned on one of the side consoles, to open and close the cover. Easy! For added safety, when the pool is not in use, the key can be removed from the side console.