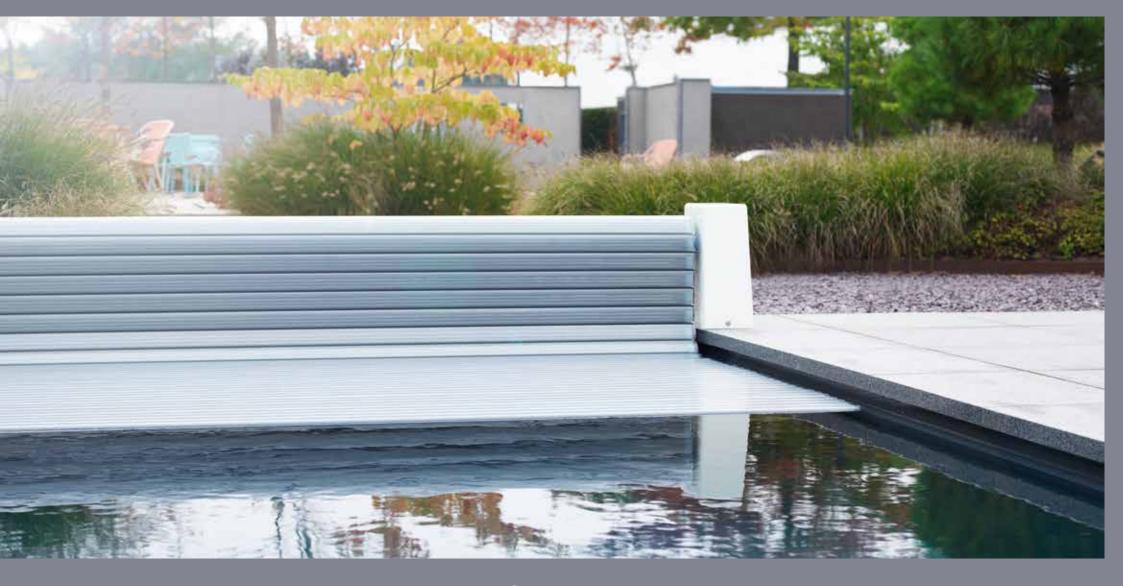

## Roldeck® EasyCover

The Roldeck® EasyCover is an above ground pool cover system that is an ideal solution if space around your pool is limited. The two end stands are slim and discreet, which creates an attractive and tidy finish. Suitable for pools up to 12m x 6m, the Roldeck® EasyCover is fully automatic and is calibrated to suit your specific pool. It is available with a wide variety of slats and of course is manufactured with all the high quality components that you would expect from a traditional Roldeck® cover.

### Why Choose Roldeck® EasyCover?

- Suitable for both existing and new build pools, both indoor and outdoor
- Environmentally friendly with up to 70% energy saving<sup>1</sup>
- Available with PVC slats, 3 variaties
- Available with Polycarbonate slats, 3 variaties
- Easy operation (fully automatic)
- Easy installation