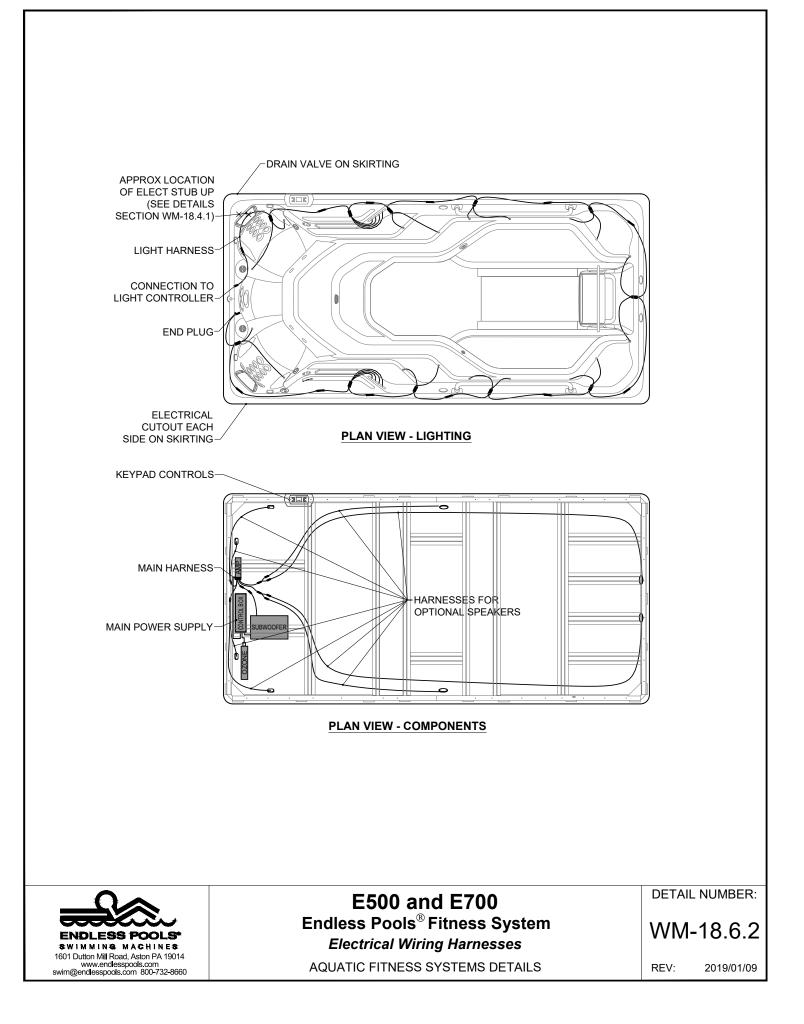

dlesspools.com swim@endlesspools.com 800-732-8660 2019/01/15

REV:

AQUATIC FITNESS SYSTEMS DETAILS





- (3) CIRCULATION PUMP
- (4) (5) HYDROMASSAGE JETS PUMP
- AUXILIARY KEYPAD CONTROLS
- OPTIONAL AUDIO SUBWOOFER
- TO OZONE JET
- 678 UVC OZONE

 $(\widetilde{2})$ 

- 9 POWER SUPPLY TO UVC OZONE
- (10) OPTIONAL AUDIO BLUETOOTH AMPLIFIER

- FOR EXTERNAL LIGHTS
- LIGHT CONTROLLER (13)
- (14) WATER LINES
- (15) TO HEATER RETURN
- (16) JUNCTION BOX
- (17) POWER WIRE WHIP
- (18) BONDING WIRE
- CONTROLLER/HEATER (19)

ENDLESS 1 SWIMMING MACHINES 1601 Dutton Mill Road, Aston PA 19014 www.endlesspools.com swim@endlesspools.com 800-732-8660

E500 and E700 Endless Pools<sup>®</sup> Fitness System Equipment Parts Diagram

DETAIL NUMBER:

WM-18.5.2

AQUATIC FITNESS SYSTEMS DETAILS

REV: 2019/01/04