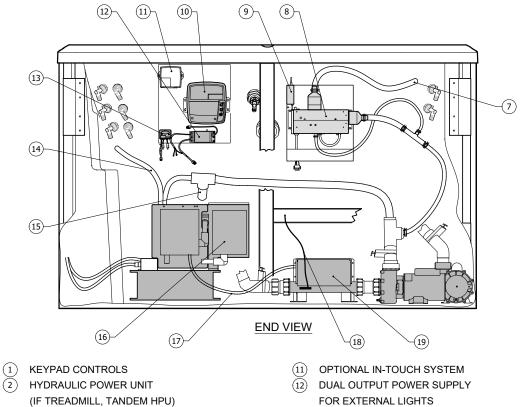

SWIMMING MACHINES 1601 Dutton Mill Road, Aston PA 19014 www.endlesspools.com swim@endlesspools.com 800-732-8660 2019/01/15

REV:

AQUATIC FITNESS SYSTEMS DETAILS

- (3) CIRCULATION PUMP
- (4) (5) HYDROMASSAGE JETS PUMP
- AUXILIARY KEYPAD CONTROLS
- OPTIONAL AUDIO SUBWOOFER
- TO OZONE JET
- 678 UVC OZONE

 $(\widetilde{2})$ 

- 9 POWER SUPPLY TO UVC OZONE
- (10) OPTIONAL AUDIO BLUETOOTH AMPLIFIER

- FOR EXTERNAL LIGHTS
- LIGHT CONTROLLER (13)
- (14) WATER LINES
- (15) TO HEATER RETURN
- (16) JUNCTION BOX
- (17) POWER WIRE WHIP
- (18) BONDING WIRE
- CONTROLLER/HEATER (19)

ENDLESS 1 SWIMMING MACHINES 1601 Dutton Mill Road, Aston PA 19014 www.endlesspools.com swim@endlesspools.com 800-732-8660

E500 and E700 Endless Pools<sup>®</sup> Fitness System Equipment Parts Diagram

DETAIL NUMBER:

WM-18.5.2

AQUATIC FITNESS SYSTEMS DETAILS

REV: 2019/01/04