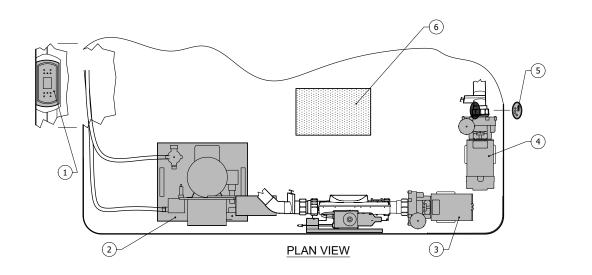

SWIMMING MACHINES 1601 Dutton Mill Road, Aston PA 19014 www.endlesspools.com swim@endlesspools.com 800-732-8660 2019/01/15

REV:

AQUATIC FITNESS SYSTEMS DETAILS

- (3) CIRCULATION PUMP
- (4) (5) HYDROMASSAGE JETS PUMP
- AUXILIARY KEYPAD CONTROLS
- OPTIONAL AUDIO SUBWOOFER
- TO OZONE JET
- 678 UVC OZONE

 $(\widetilde{2})$ 

- 9 POWER SUPPLY TO UVC OZONE
- (10) OPTIONAL AUDIO BLUETOOTH AMPLIFIER

- FOR EXTERNAL LIGHTS
- LIGHT CONTROLLER (13)
- (14) WATER LINES
- (15) TO HEATER RETURN
- (16) JUNCTION BOX
- (17) POWER WIRE WHIP
- (18) BONDING WIRE
- CONTROLLER/HEATER (19)

ENDLESS 1 SWIMMING MACHINES 1601 Dutton Mill Road, Aston PA 19014 www.endlesspools.com swim@endlesspools.com 800-732-8660

E500 and E700 Endless Pools<sup>®</sup> Fitness System Equipment Parts Diagram

DETAIL NUMBER:

WM-18.5.2

AQUATIC FITNESS SYSTEMS DETAILS

REV: 2019/01/04