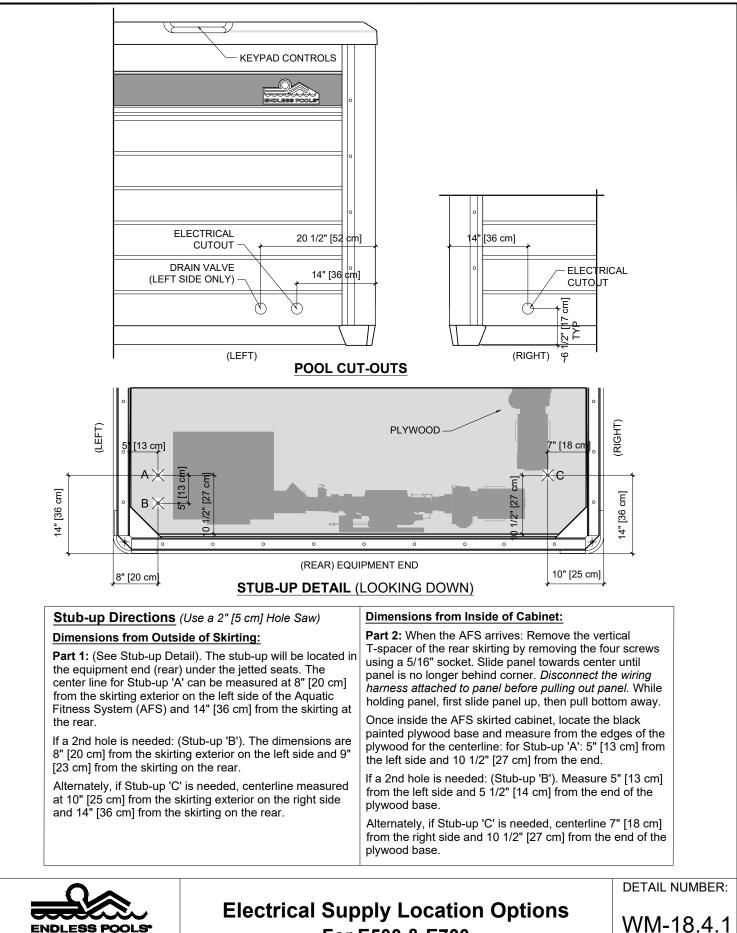

SWIMMING MACHINES 1601 Dutton Mill Road, Aston PA 19014 www.endlesspools.com swim@endlesspools.com 800-732-8660 2019/01/15

REV:

AQUATIC FITNESS SYSTEMS DETAILS





- (3) CIRCULATION PUMP
- (4) (5) HYDROMASSAGE JETS PUMP
- AUXILIARY KEYPAD CONTROLS
- OPTIONAL AUDIO SUBWOOFER
- TO OZONE JET
- 678 UVC OZONE

 $(\widetilde{2})$ 

- 9 POWER SUPPLY TO UVC OZONE
- (10) OPTIONAL AUDIO BLUETOOTH AMPLIFIER

- FOR EXTERNAL LIGHTS
- LIGHT CONTROLLER (13)
- (14) WATER LINES
- (15) TO HEATER RETURN
- (16) JUNCTION BOX
- (17) POWER WIRE WHIP
- (18) BONDING WIRE
- CONTROLLER/HEATER (19)

ENDLESS 1 SWIMMING MACHINES 1601 Dutton Mill Road, Aston PA 19014 www.endlesspools.com swim@endlesspools.com 800-732-8660

E500 and E700 Endless Pools<sup>®</sup> Fitness System Equipment Parts Diagram

DETAIL NUMBER