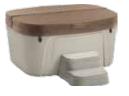

## DRIFT™

Drift shown in Sand

Drift shown in Sand

**Seating Capacity** 4 Adults

173 x 160 x 81 cm **Dimensions** 

700 litres Water Capacity Dry Weight 130 kg 17 jets Jet Count Water Feature Waterfall

Ozone System Can be installed at time of purchase

Accessories (Optional) Cover Lifter, Curved Step, Wi-Fi Kit

Warranty 5-Year Structure; 5-Year Shell/Surface; 2-Year Component; 2-Year No Leak Plumbing

Sand shell with Caramel cover

Sand shell with Chestnut cover