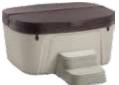

2KW (230v) Heater

2.0 BPH two-speed Pump

Filter Size 4.5 m<sup>2</sup>

Lighting Multi-colour LED light **Electrical Configuration** 230v/13 amp, 50Hz

**Colour Options** Sand, Taupe

Shell & Cabinet Rotationally molded Vinyl Cover Color Options Caramel, Chestnut, Slate

Taupe shell with Ślate cover