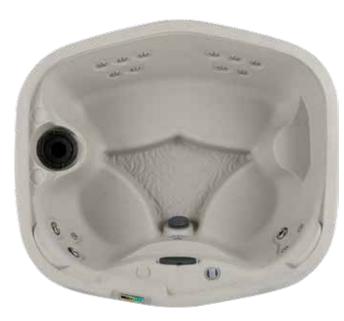

## DRIFT™

Drift shown in Sand

Drift shown in Sand

**Seating Capacity** 4 Adults

173 x 160 x 81 cm **Dimensions** 

700 litres Water Capacity Dry Weight 130 kg 17 jets Jet Count Water Feature Waterfall

Ozone System Can be installed at time of purchase

2KW (230v) Heater

2.0 BPH two-speed Pump

Filter Size 4.5 m<sup>2</sup>

Lighting Multi-colour LED light **Electrical Configuration** 230v/13 amp, 50Hz

**Colour Options** Sand, Taupe

Shell & Cabinet Rotationally molded Vinyl Cover Color Options Caramel, Chestnut, Slate

Accessories (Optional) Cover Lifter, Curved Step, Wi-Fi Kit

Warranty 5-Year Structure; 5-Year Shell/Surface; 2-Year Component; 2-Year No Leak Plumbing

Sand shell with Caramel cover

Sand shell with Chestnut cover