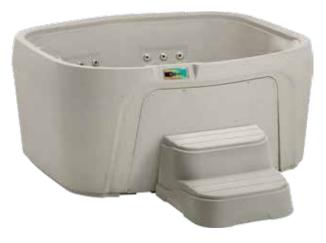

## DRIFT™

Drift shown in Sand

Drift shown in Sand

**Seating Capacity** 4 Adults

173 x 160 x 81 cm **Dimensions** 

700 litres Water Capacity Dry Weight 130 kg 17 jets Jet Count Water Feature Waterfall

Ozone System Can be installed at time of purchase

2KW (230v) Heater

2.0 BPH two-speed Pump

Filter Size 4.5 m<sup>2</sup>

Lighting Multi-colour LED light **Electrical Configuration** 230v/13 amp, 50Hz

**Colour Options** Sand, Taupe

Shell & Cabinet Rotationally molded Vinyl Cover Color Options Caramel, Chestnut, Slate

Accessories (Optional) Cover Lifter, Curved Step, Wi-Fi Kit

Warranty 5-Year Structure; 5-Year Shell/Surface; 2-Year Component; 2-Year No Leak Plumbing

Sand shell with Caramel cover

Sand shell with Chestnut cover