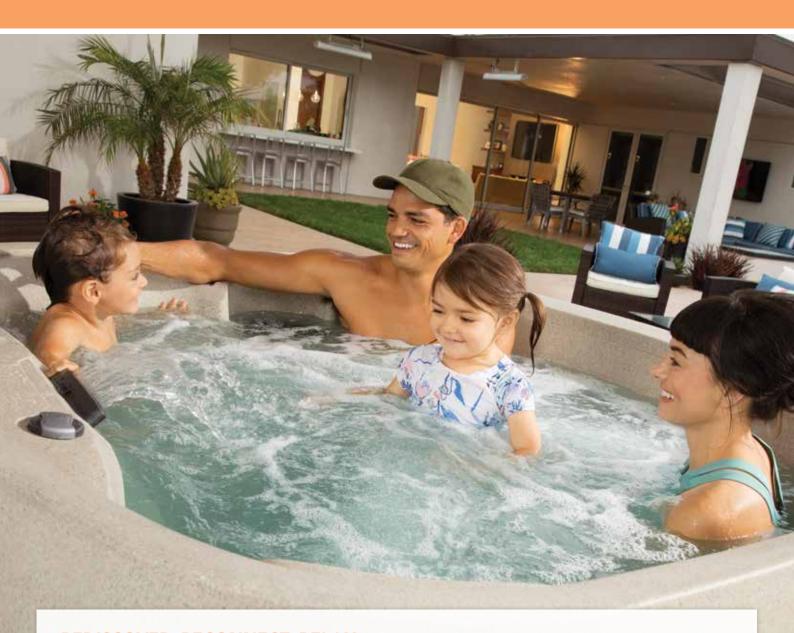

#### REDISCOVER. RECONNECT. RELAX.

The compact Drift brings you maximum comfort and unsurpassed quality. Sit back and relax as the 17 jets massage your stress and tension away. The open barrier, bench seating makes this spa perfect for friends or families who like to socialise. This garden oasis comes complete with a built-in cascading waterfall and multi-colour LED light sure to relax your muscles and your mood.