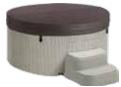

## **SPLENDOR™**

Splendor shown in Sand

Splendor shown in Sand

Seating Capacity 5 Adults

**Dimensions** 198 x 198 x 86 cm

 Water Capacity
 1,000 litres

 Dry Weight
 165 kg

 Jet Count
 18 jets

Colour Options Sand, Taupe

Shell & Cabinet Rotationally molded

Vinyl Cover Colour Options Caramel, Chestnut, Slate

Accessories (Optional) Cover Lifter, Curved Step, Wi-Fi Kit

Warranty 5-Year Structure; 5-Year Shell/Surface; 2-Year

Component; 2-Year No Leak Plumbing

Sand shell with Caramel cover

Sand shell with Chestnut cover

Taupe shell with Slate cover