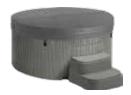

## **SPLENDOR™**

Splendor shown in Sand

Splendor shown in Sand

Seating Capacity 5 Adults

**Dimensions** 198 x 198 x 86 cm

 Water Capacity
 1,000 litres

 Dry Weight
 165 kg

 Jet Count
 18 jets

Colour Options Sand, Taupe

Shell & Cabinet Rotationally molded

Vinyl Cover Colour Options Caramel, Chestnut, Slate

Accessories (Optional) Cover Lifter, Curved Step, Wi-Fi Kit

Warranty 5-Year Structure; 5-Year Shell/Surface; 2-Year

Component; 2-Year No Leak Plumbing

Sand shell with Caramel cover

Sand shell with Chestnut cover

Taupe shell with Slate cover