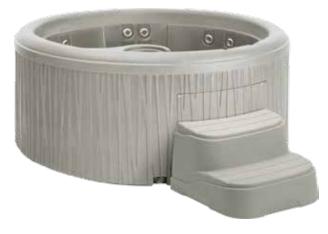

## **SPLENDOR™**

Splendor shown in Sand

Splendor shown in Sand

Seating Capacity 5 Adults

**Dimensions** 198 x 198 x 86 cm

 Water Capacity
 1,000 litres

 Dry Weight
 165 kg

 Jet Count
 18 jets

Colour Options Sand, Taupe

Shell & Cabinet Rotationally molded

Vinyl Cover Colour Options Caramel, Chestnut, Slate

Accessories (Optional) Cover Lifter, Curved Step, Wi-Fi Kit

Warranty 5-Year Structure; 5-Year Shell/Surface; 2-Year