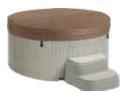

Colour Options Sand, Taupe

Shell & Cabinet Rotationally molded

Vinyl Cover Colour Options Caramel, Chestnut, Slate

Accessories (Optional) Cover Lifter, Curved Step, Wi-Fi Kit

Warranty 5-Year Structure; 5-Year Shell/Surface; 2-Year

Component; 2-Year No Leak Plumbing

Sand shell with Caramel cover

Sand shell with Chestnut cover

Taupe shell with Slate cover