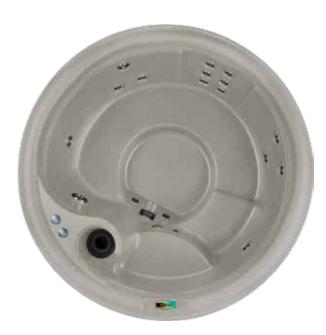

## **SPLENDOR™**

Splendor shown in Sand

Splendor shown in Sand

Seating Capacity 5 Adults

**Dimensions** 198 x 198 x 86 cm

 Water Capacity
 1,000 litres

 Dry Weight
 165 kg

 Jet Count
 18 jets

Water Feature Whirlpool jet

Ozone System Can be installed at time of purchase

Heater 2KW (230v)

Pump 2.0 BPH two-speed

Filter Size 4.5 m<sup>2</sup>

LightingMulti-colour LED lightElectrical Configuration230v/13 amp, 50Hz