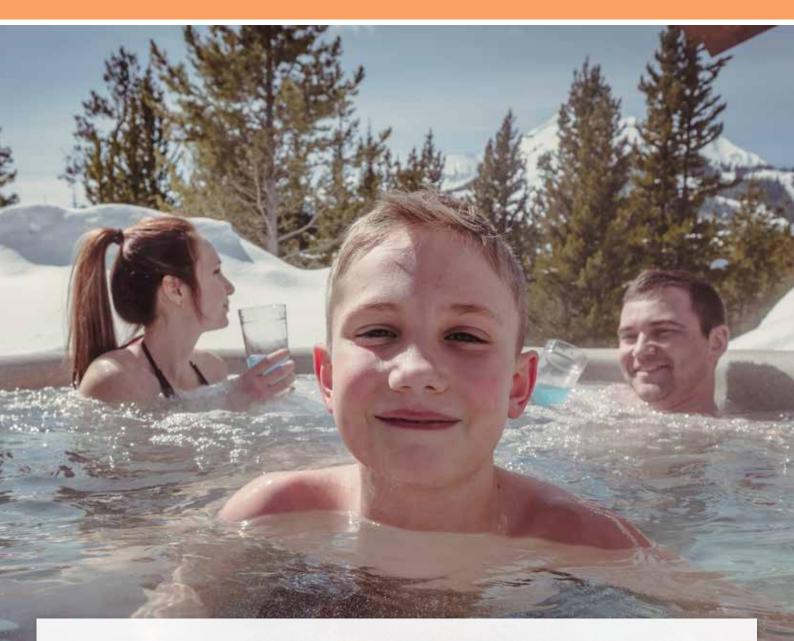

## LIVE YOUR BEST LIFE IN WARM BUBBLES.

The Splendor features barrier-free seating, perfect for a solo soak or conversing with four of your closest friends. The built-in diverter valve allows you to get a personalised massage from the jets or enjoy the whirlpool feature. Feel your tension melt away as you satisfy your senses by watching the multi-coloured LED light illuminate the warm water.