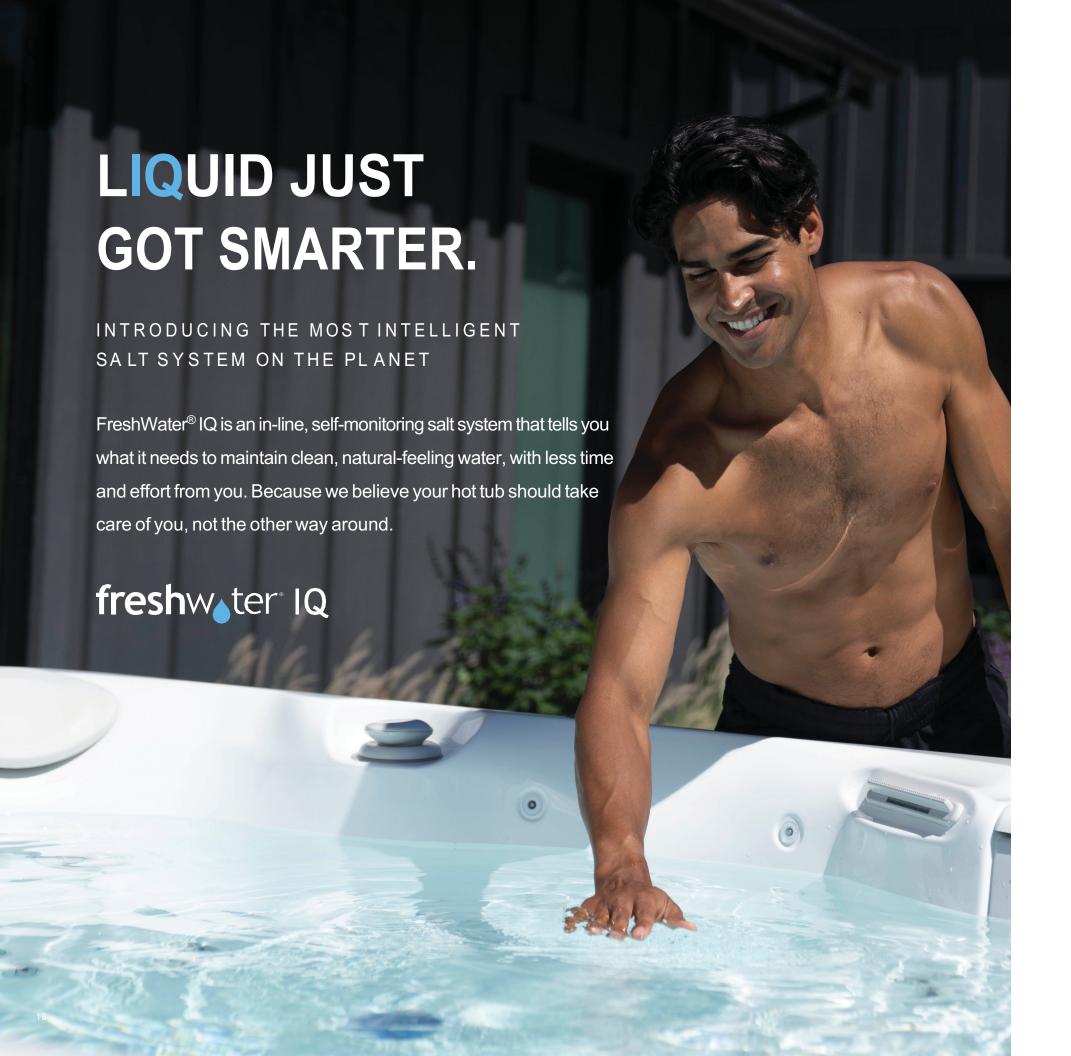

## Smarter.

### WE PUT THE IQ IN LIQUID

Our patented smart monitoring technology, found only in the FreshWater IQ System, automatically tests your water every hour and is more accurate and dependable than test strips. It then provides clear instructions when adjustments are needed. Relax, knowing your spa will tell you how to keep your water feeling naturally fresh and ready to enjoy!

## Cleaner.

### WATER THAT MAKES YOU GO AHHHHH

FreshWater IQ¹ uses the FreshWater Salt System to generate the perfect amount of chlorine. With fewer chemicals, water feels softer and gentler on eyes and skin, and can stay clean and fresh up to a full year², conserving water and saving time.

# Simpler.

### LESS MAINT AINING. MORE MAS SAGING.

Easy to follow on-screen instructions tell you what to do to maintain clean, natural-feeling water with less guesswork on your part.