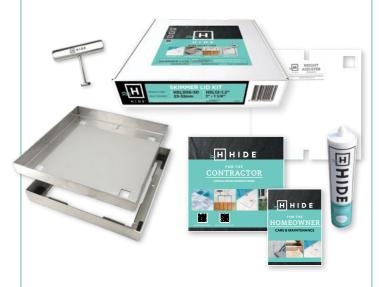

#### **ALL-INCLUSIVE KIT**

#### **INSTALLATION**

Install HIDE lids in new landscapes or when refurbishing.

The simple design allows for simplistic and affordable installation, on-site by a contractor.

Every kit contains all the components for a no-fuss assembly, resulting in a superior finish. Just add your chosen inlay material.