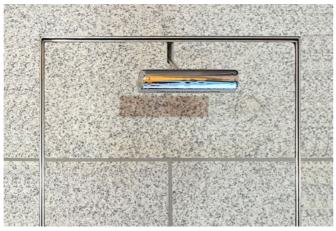

### Hidden Skimmer Lids designed to beautify and protect your landscape

- Matches the surrounding landscape
- Pool safe compliant
- Eliminates stone/tile chipping & cracking
- Sold as a complete kit
- Replaces a traditional plastic lid

#### Not all Skimmer Lids were created equal.

Traditional skimmer lid options have plenty of quality and safety concerns, which can cause severe headaches for homeowners and contractors alike. What's worse, is that many don't even meet relevant Pool Safety Standards!