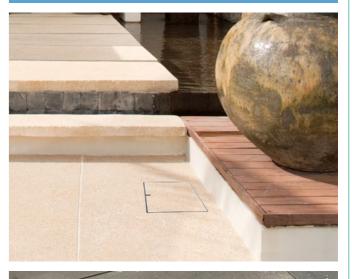

Integrated, seamless covers that blend into your landscape.

The HIDE system incorporates your selected surface material into the lid, enabling it to blend into the landscape, creating a luxurious, uninterrupted outdoor space.

HIDE's innovative lids for skimmer boxes, access points and drain covers provide a sophisticated upmarket finish. Available in a comprehensive range of sizes and depths, to suit a wide range of applications.

## A new breed of hidden cover reinventing the landscape.

Beautifully tiled pools and landscaped courtyards with HIDE covers showcase thoughtful design and innovative construction techniques.

The range of HIDE lids provides a sophisticated, seamless alternative in any location.

### Hidden Skimmer Lids designed to beautify and protect your landscape

- Matches the surrounding landscape
- Pool safe compliant
- Eliminates stone/tile chipping & cracking
- Sold as a complete kit
- Replaces a traditional plastic lid