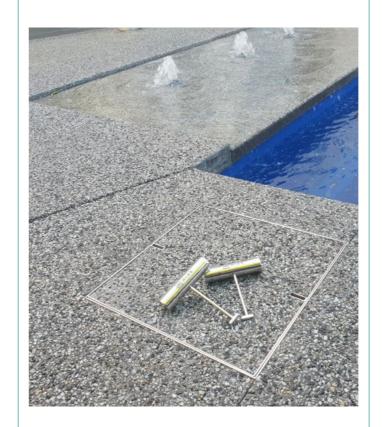

#### **SAFETY KEY**

The Safety Key operates all HIDE lids & covers.

Key is heavy-duty, welded and constructed from marine grade stainless steel.

Contractor keys are readily available for pool service technicians.

LEARN MORE
SAFE OPERATION