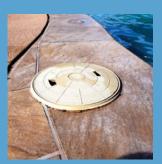

#### **ACCESS COVERS**

#### A COVER FOR ALL OCCASIONS

HIDE Access Covers are the perfect choice when concealing service points in outdoor areas, as they blend seamlessly into your selected surface.

HIDE Access Covers are available in a wide range of sizes and depths.

Access covers conceal entry to all service points:

- IO & Bolted trap screw (BTS)
- Water table pipe
- Water and balance tanks
- Taps and irrigation
- Valves and meters
- Electrical junction box

Discuss HIDE installation at the early stages of your new landscape design.