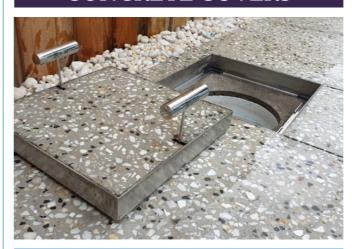

### Hidden Skimmer Lids designed to beautify and protect your landscape

- Matches the surrounding landscape
- Pool safe compliant
- Eliminates stone/tile chipping & cracking
- Sold as a complete kit
- Replaces a traditional plastic lid

#### **ALL-INCLUSIVE KIT**