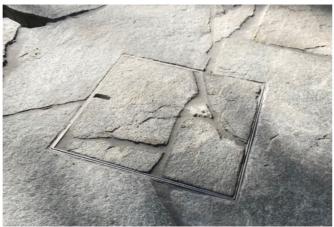

#### **DRAIN COVERS**

HIDE Drain covers allow for your chosen landscape material to seamlessly conceal the drain access by doing away with standard metal or plastic grates.

A HIDE Drain cover will result in a visually appealing and discreet service cover.

These covers are suited to capture surface water which flows from outdoor patio areas and provide long term durability with improved visual appeal.

Consult your drain layer for site water flow and outlet suitability.