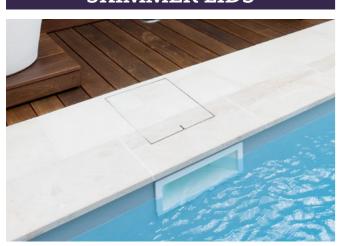

Integrated, seamless covers that blend into your landscape.

The HIDE system incorporates your selected surface material into the lid, enabling it to blend into the landscape, creating a luxurious, uninterrupted outdoor space.

HIDE's innovative lids for skimmer boxes, access points and drain covers provide a sophisticated upmarket finish. Available in a comprehensive range of sizes and depths, to suit a wide range of applications.

### Hidden Skimmer Lids designed to beautify and protect your landscape

- Matches the surrounding landscape
- Pool safe compliant
- Eliminates stone/tile chipping & cracking
- Sold as a complete kit
- Replaces a traditional plastic lid