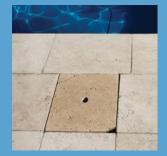

Integrated, seamless covers that blend into your landscape.

The HIDE system incorporates your selected surface material into the lid, enabling it to blend into the landscape, creating a luxurious, uninterrupted outdoor space.

### Hidden Skimmer Lids designed to beautify and protect your landscape

- Matches the surrounding landscape
- Pool safe compliant
- Eliminates stone/tile chipping & cracking
- Sold as a complete kit
- Replaces a traditional plastic lid