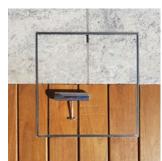

#### **SAFETY KEY**

The Safety Key operates all HIDE lids & covers.

Key is heavy-duty, welded and constructed from marine grade stainless steel.

Contractor keys are readily available for pool service technicians.