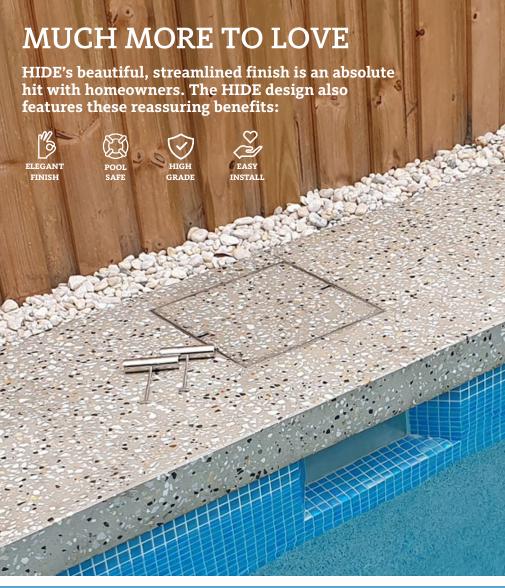

### Hidden Skimmer Lids designed to beautify and protect your landscape

- Matches the surrounding landscape
- Pool safe compliant
- Eliminates stone/tile chipping & cracking
- Sold as a complete kit
- Replaces a traditional plastic lid

#### Not all Skimmer Lids were created equal.

Traditional skimmer lid options have plenty of quality and safety concerns, which can cause severe headaches for homeowners and contractors alike. What's worse, is that many don't even meet relevant Pool Safety Standards!