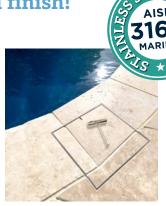

Integrated, seamless covers that blend into your landscape.

The HIDE system incorporates your selected surface material into the lid, enabling it to blend into the landscape, creating a luxurious, uninterrupted outdoor space.

HIDE's innovative lids for skimmer boxes, access points and drain covers provide a sophisticated upmarket finish. Available in a comprehensive range of sizes and depths, to suit a wide range of applications.

### Hidden Skimmer Lids designed to beautify and protect your landscape

- Matches the surrounding landscape
- Pool safe compliant
- Eliminates stone/tile chipping & cracking
- Sold as a complete kit
- Replaces a traditional plastic lid