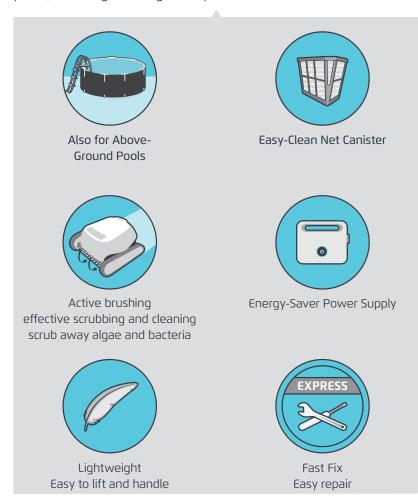

## E № Product Specifications

| L 10 1 10ddet 3peemedtion3 |                                                                                             |       |
|----------------------------|---------------------------------------------------------------------------------------------|-------|
| Ideal Pool Length          | Ideal for small pool up to 8m in length<br>Including above-ground pools                     |       |
| Cycle Time                 | 1.5 hours                                                                                   |       |
| Filtration                 | Easy-clean net                                                                              |       |
| Brushing                   | Active brush spins at 2x the speed of the robot, resulting in enhanced all-surface cleaning |       |
| Power Supply               | Industry-leading energy efficiency                                                          |       |
| Cable Length               | 12 m                                                                                        |       |
| Weight                     | 6.3 kg                                                                                      | 100   |
| Warranty                   | 24 months                                                                                   | Man E |

### Effortless operation

- Top-access filtration system easy to remove and clean
- Lightweight and easy to handle
- Fast, debris-free water release

### Crystal-clear cleaning results

- Active brushing action, scrub away algae and bacteria
- Effective, easy-to-use fine filtration system
- Efficient dirt collection Collects fine and rough debris

### Peace of mind

- Proven reliability made by Maytronics, the leader in robotic pool cleaners
- Rapid service and repair