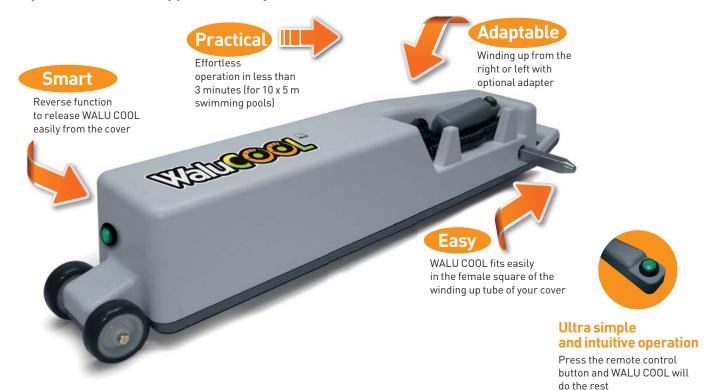

#### Composition:

- High performance motor 12V
- Square winding pin 15 x 15 mm
- Wired remote control
- Integrated battery

#### Autonomy:

Sufficient for about 10 windings (for pools up to 10 x 5 m)

#### Power supply:

Integrated rechargeable 12V battery Charges on a jack plug with mains adapter supplied

#### **Dimensions:**

Dimensions 670 x 110 x 120 mm Weight 5.3 kg