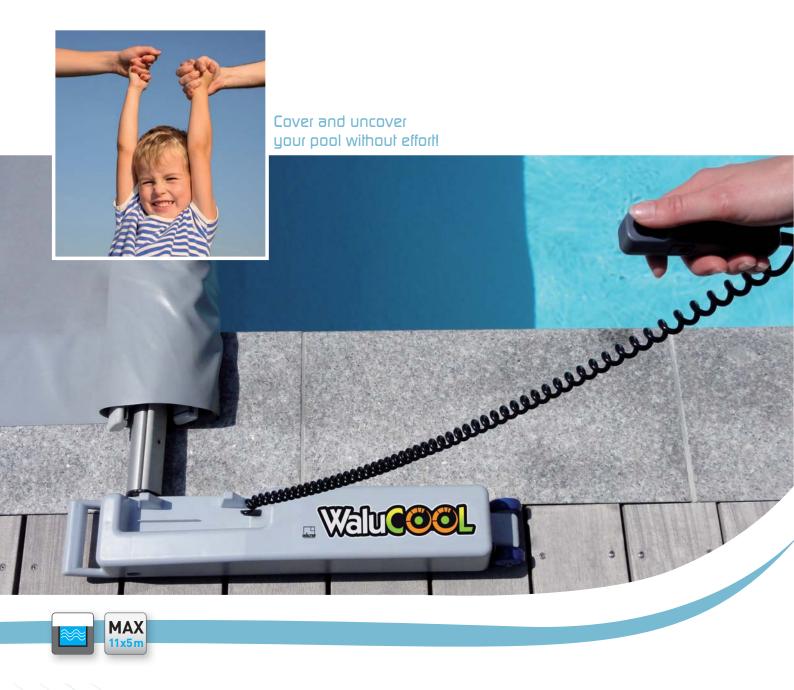

For all WALU POOL covers on pools up to  $11 \times 5$  m. Can be adapted to most bar supported safety covers.