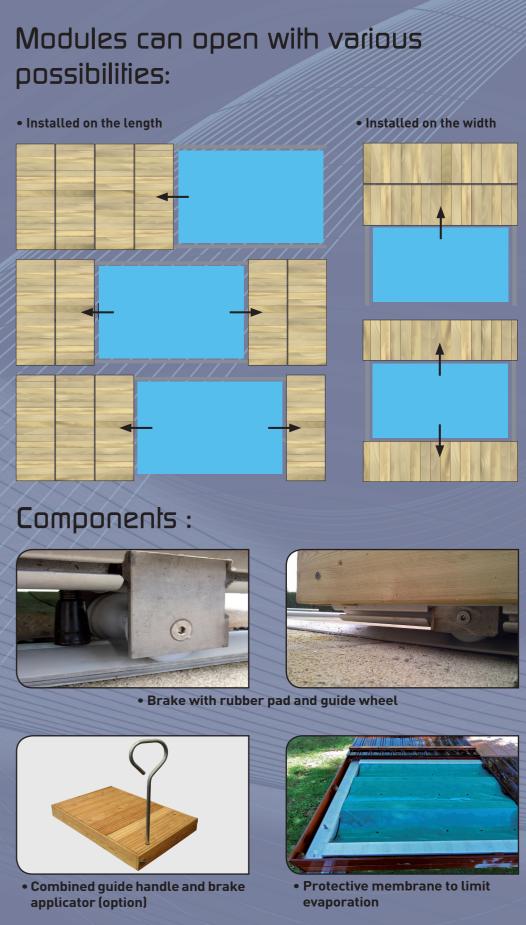

#### Possible layouts (depending on the pool size) :

#### 1 Tracks on the pool length

(2) Tracks on the pool width

Important : The tracks can only be installed on the width side of the pool for pool length  $\leq$  5,00 m (or  $\leq$  5,50 m for pools without coping guard) because of the maximum modules length of 6,00 m.

#### Frame :

Aluminium frame made up of modules running on rollers with stainless steel needle bearings. Bearing capacity up to 150 kg/m<sup>2</sup>.

#### Tracks :

The aluminium tracks must be fixed onto a solid, non-mobile surface.