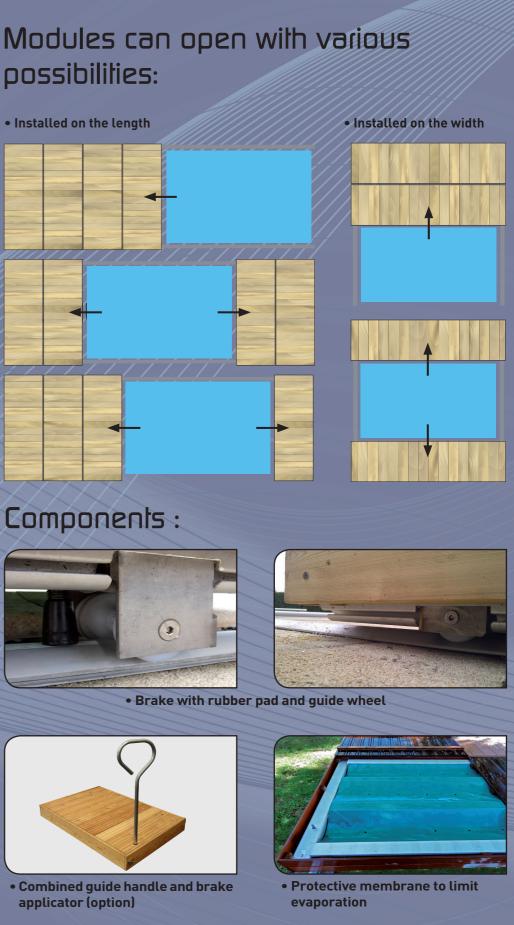

#### Possible layouts (depending on the pool size) :

#### 1 Tracks on the pool length

(2) Tracks on the pool width

Important : The tracks can only be installed on the width side of the pool for pool length  $\leq$  5,00 m (or  $\leq$  5,50 m for pools without coping guard) because of the maximum modules length of 6,00 m.