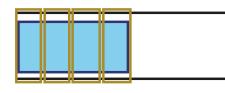

#### 1 Tracks on the pool length

(2) Tracks on the pool width

Important : The tracks can only be installed on the width side of the pool for pool length  $\leq$  5,00 m (or  $\leq$  5,50 m for pools without coping guard) because of the maximum modules length of 6,00 m.