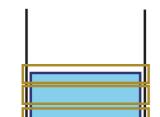

#### 1 Tracks on the pool length

(2) Tracks on the pool width

Important : The tracks can only be installed on the width side of the pool for pool length  $\leq$  5,00 m (or  $\leq$  5,50 m for pools without coping guard) because of the maximum modules length of 6,00 m.