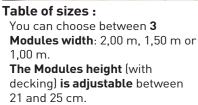

## Technical features:

#### Frame :

Aluminium frame made up of modules running on rollers with stainless steel needle bearings. Bearing capacity up to 150 kg/m<sup>2</sup>.

#### Tracks :

The aluminium tracks must be fixed onto a solid, non-mobile surface.

#### Finishes :

Siberian Larch. WALU DECK can also be supplied without decking.





#### Possible layouts (depending on the pool size) :

#### 1 Tracks on the pool length





(2) Tracks on the pool width

Important : The tracks can only be installed on the width side of the pool for pool length  $\leq$  5,00 m (or  $\leq$  5,50 m for pools without coping guard) because of the maximum modules length of 6,00 m.



### **CERTIKIN INTERNATIONAL** Premier Park, Premier Way, Off Castle Gate Oulton, Leeds, LS268ZA | United Kingdom Phone: +44 (0) 113 3934545 | Fax: +44 (0) 113 2059547

### www.certikin.co.uk



• Finishes : Siberian Larch



• Aluminium track

\*according to our general warranty terms delivered with the cover.

Swimming pool safety cover designed to prevent access to the pool for children under 5 years of age.

Keep this document for future reference.

#### Wa