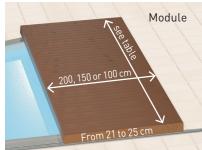

#### Finishes :

Siberian Larch. WALU DECK can also be supplied without decking.

#### Possible layouts (depending on the pool size) :