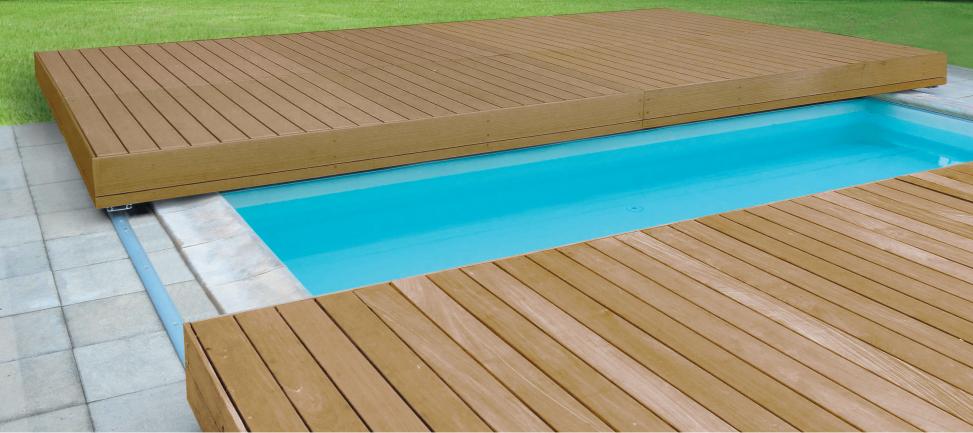

#### Finishes :

Siberian Larch. WALU DECK can also be supplied without decking.

Walter Piscine -- Photo credit: Losberger France SAS - Printed in EU - Edition 06/2016 - Ref DECK2016GB

**Compliant with** tandard NF P 90-30

100 % childproof Loading: 150 kg/m<sup>2</sup>

Both a deck and a safety cover, suitable for use all year round, WALU DECK offers the best of protection whilst optimising the space available. The pool can be used as a play area, a place to relax or an outdoor dining area.

### 100% Safe and Tough

**Closing completely and entirely** rigid, WALU DECK designed to ensure maximum safety for children and pets.