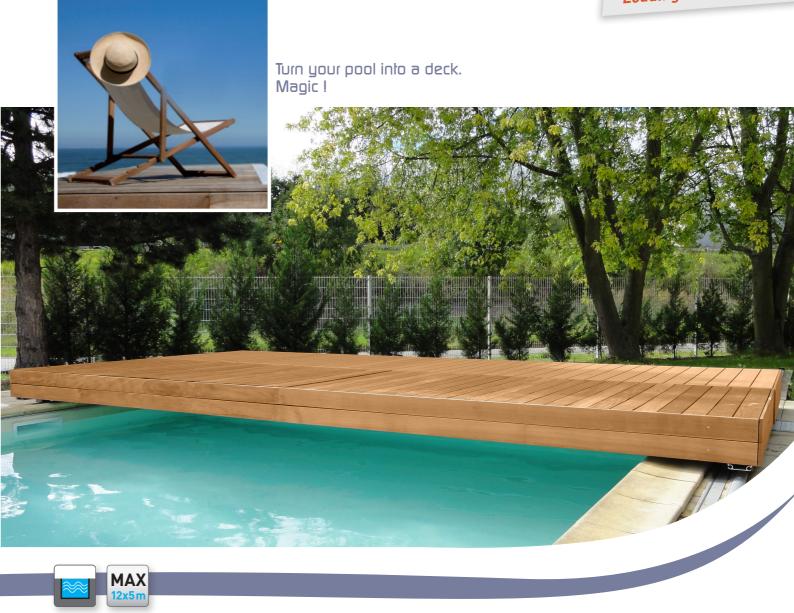

Walter Piscine -- Photo credit: Losberger France SAS - Printed in EU - Edition 06/2016 - Ref DECK2016GB

**Compliant with** tandard NF P 90-30

100 % childproof Loading: 150 kg/m<sup>2</sup>

Both a deck and a safety cover, suitable for use all year round, WALU DECK offers the best of protection whilst optimising the space available. The pool can be used as a play area, a place to relax or an outdoor dining area.

### 100% Safe and Tough

**Closing completely and entirely** rigid, WALU DECK designed to ensure maximum safety for children and pets.

### Economic and Clean

WALU DECK prevents evaporation, avoids heat loss and considerably slows down the development of algae. This also extends the period of use of the pool and reduces the cost of its upkeep.

### Simple and Easy handling

WALU DECK does not need any electrical connection, and is therefore easy and extremely quick to install. Suitable for all types of in-ground pools (any shape).

### **Aesthetic** and Versatile

WALU DECK is also a clever way of optimising the space taken by the swimming pool and its environment : it replaces slabbed or timberdecked poolside areas.