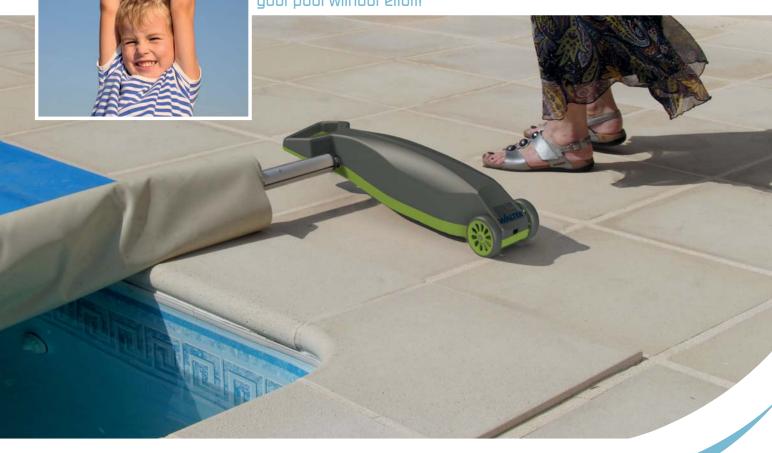

NEW 2016!

For all WALU POOL covers on pools up to  $11 \times 5$  m. Can be adapted to most bar supported safety covers.