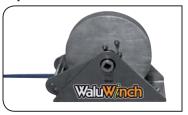

# Power supply:

Integrated rechargeable 12V battery Charges on a jack plug with mains adapter supplied 12V electric motor

WALU WINCH : Motorised unwinding system

Allows easy unwinding of the cover through winding of the central pulling strap.