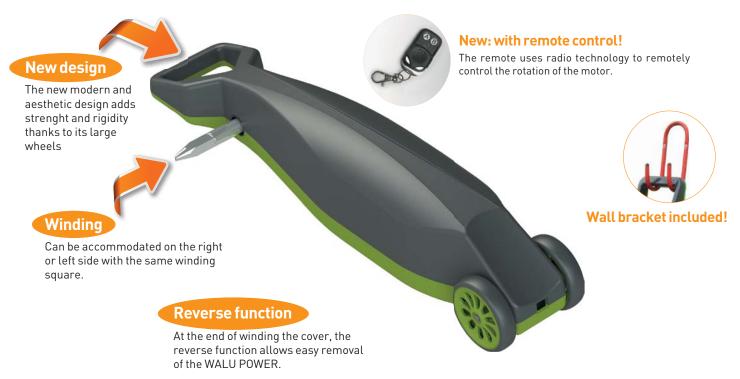

### Dimensions:

Dimensions 710 x 125 x 140 mm Weight 4,45 kg

### Composition:

- High performance motor
- Wired remote control
- Integrated battery. When charged sufficient for about 10 windings (for a pool 10.00 x 5.00 m)
- Wall bracket