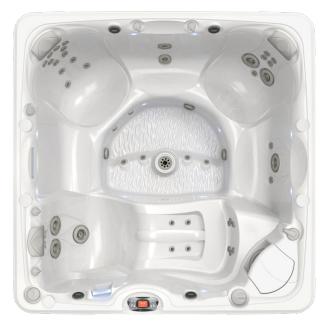

# Makena

Makena shown in Arctic White shell

### DIMENSIONS

**Seating Capacity** 6 adults

**Dimensions** 226 x 226 x 91 cm

**Water Capacity** 1,500 litres

Weight Dry: 465 kg; Filled\*: 2,445 kg

#### PERFORMANCE FEATURES

46 Jets: Jets

37 Euro

6 VersaSsage™ 2 AdaptaFlo" 1 Euphoria™

ReliaFlo<sup>™</sup> 2.5 HP Single-Speed Pump **Pumps** 

ReliaFlo 2.5 HP Dual-Speed Pump EnergyPro<sup>™</sup> Circulation Pump

#### STYLE ENHANCEMENTS

**LCD Controls** Advent™ LCD Control System

SpaGlo™ LED Lighting with 12 Interior Points-of-Light Lighting

(1) Acquarella™ Waterfall with LED lighting **Water Feature** 

**Entertainment** Wireless Audio System with Extended Range