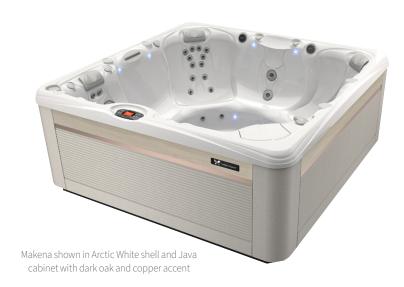

# PARADISE™ SERIES

# Makena



Makena shown in Arctic White shell



### DIMENSIONS

**Seating Capacity** 6 adults

**Dimensions** 226 x 226 x 91 cm

**Water Capacity** 1,500 litres

Weight Dry: 465 kg; Filled\*: 2,445 kg

#### PERFORMANCE FEATURES

46 Jets: Jets

37 Euro

6 VersaSsage™ 2 AdaptaFlo" 1 Euphoria™

ReliaFlo<sup>™</sup> 2.5 HP Single-Speed Pump **Pumps** 

ReliaFlo 2.5 HP Dual-Speed Pump EnergyPro<sup>™</sup> Circulation Pump

Heater EnergyPro™ Heater (3,000 Watts)

230 V/16 & 25 amp, 50Hz Electrical

**Energy Efficiency** Fully-insulated with FiberCor® material, 32 kg/m³

density, CEC-compliant

#### WATER CARE

Filtration 7 m<sup>2</sup> filter

FreshWater® IQ System Ready **Water Care System** 

**Ozone System** (Optional)

Ozone\*\*

#### STYLE ENHANCEMENTS

**LCD Controls** Advent™ LCD Control System

SpaGlo™ LED Lighting with 12 Interio