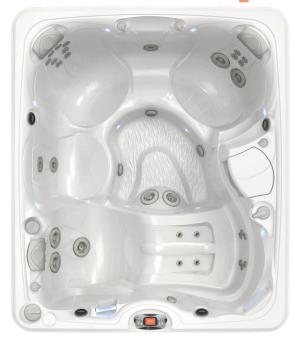

### DIMENSIONS

Seating Capacity 5 adults

**Dimensions** 226 x 193 x 87 cm

Water Capacity 1,080 litres

Weight Dry: 420 kg; Filled\*: 1,895 kg

#### PERFORMANCE FEATURES

Jets 34 Jets:

24 Euro 7 VersaSsage<sup>™</sup> 2 AdaptaSsage<sup>™</sup> 1 AdaptaFlo<sup>™</sup>

**Pumps** ReliaFlo<sup>™</sup> 2.0 Hp Single-Speed Pump

ReliaFlo 2.0 Hp Dual-Speed Pump EnergyPro™ Circulation Pump

#### STYLE ENHANCEMENTS

**LCD Controls** Advent™ LCD Control System

**Lighting** SpaGlo<sup>™</sup> LED Lighting with 10 Interior Points-of-Light

**Water Feature** (1) Acquarella<sup>™</sup> Waterfall with LED lighting