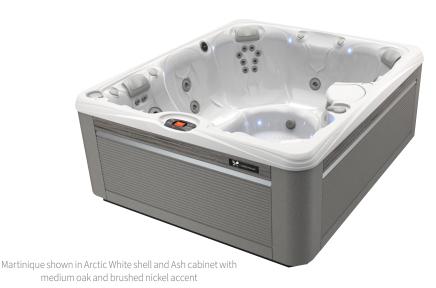

# PARADISE™ SERIES

# **Martinique**





Martinique shown in Arctic White shell

### DIMENSIONS

Seating Capacity 5 adults

**Dimensions** 226 x 193 x 87 cm

Water Capacity 1,080 litres

Weight Dry: 420 kg; Filled\*: 1,895 kg

#### PERFORMANCE FEATURES

Jets 34 Jets:

24 Euro 7 VersaSsage<sup>™</sup> 2 AdaptaSsage<sup>™</sup> 1 AdaptaFlo<sup>™</sup>

**Pumps** ReliaFlo<sup>™</sup> 2.0 Hp Single-Speed Pump

ReliaFlo 2.0 Hp Dual-Speed Pump EnergyPro™ Circulation Pump

**Heater** EnergyPro<sup>™</sup> Heater (3,000 Watts)

**Electrical** 230 V/16 & 25 amp, 50Hz

**Energy Efficiency** Fully-insulated with FiberCor® material, 32 kg/m³

density, CEC-compliant

## WATER CARE

**Filtration** 4.5 m<sup>2</sup> filter

Water Care System FreshWater® IQ System Ready

Ozone System (Optional) Ozone\*\*

#### STYLE ENHANCEMENTS

**LCD Control