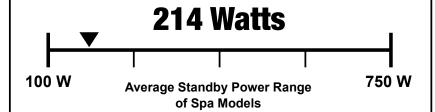

## **Portable Electric Exercise Spa ENERGY GUIDE**

Manufacturer: Watkins Mfg.

Model: REUNION

Volume

350 USG | 1,325 Litres

**Standby Power\*** 

214 Watts

Maximum standby power allowed for this size spa under ANSI/APSP-14: 227 Watts