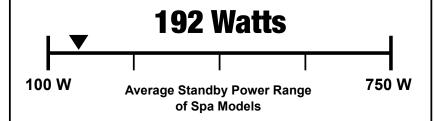

## **Portable Electric Exercise Spa ENERGY GUIDE**

Manufacturer: Watkins Mfg.

Model: SALINA

Volume

420 USG | 1,590 Litres

Standby Power\*

192 Watts

Maximum standby power allowed for this size spa under ANSI/APSP-14: 250 Watts