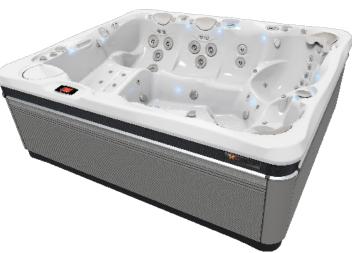

# **Cantabria**

Cantabria shown in Arctic White shell

Cantabria shown with Arctic White shell & Ash cabinet

ABS Base Pan **Bottom Seal** 

WeatherPro™ 10 cm tapered custom fit with hinge seal **Insulating Cover** 

**Cover Lifter** ProLift<sup>™</sup> III Cover Lifter (Included)

Utopia Step in Java, Ash or Parchment Steps (Optional)

### COLOURS

Storm, Chestnut, Black Cover

Spa Shell White Pearl, Platinum, Tuscan Sun, Arctic White, Mid-

night Canyon

**EcoTech™ Plus Cabinet** Java with Dark Oak, Ash with Medium Oak, Parchment

with Aspen