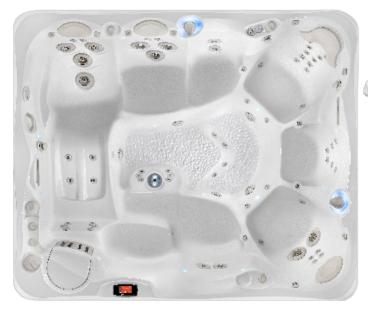

# **Cantabria**

Cantabria shown in Arctic White shell

Cantabria shown with Arctic White shell & Ash cabinet

#### DIMENSIONS

8 adults **Seating Capacity** 

**Dimensions** 274 × 231 × 97 cm

**Water Capacity** 2,325 litres

Dry: 595 kg; Filled: 3,560 kg\* Weight

#### PERFORMANCE FEATURES

lets 74 Hydromassage Jets:

> 56 Euro 7 VersaSsage™ 4 AdaptaSsage<sup>™</sup> 4 Euro-Pulse

2 OrbiSsage 1 Euphoria"

Atlas<sup>™</sup> Massage System

Heater

1 System

UltraMasseuse™ 6 Jetting Sequences; 3 Speeds System

#### STYLE ENHANCEMENTS

**LCD Controls** Advent™ LCD Touchscreen Control with Auxiliary Panel

& UltraMasseuse Panel

Lighting SpaGlo<sup>™</sup> Multi-zone LED Lighting with 14 Interior

Points-of-Light & Exterior Lights Bar

On/Ready Light Large acrylic logo plate with On / Ready indicator light

**Water Feature** 2 Acquarella™ Waterfalls with LED lighting

**Music System** Wireless Audio System with BlueTooth® Technology

(Optional) and Subwoofer