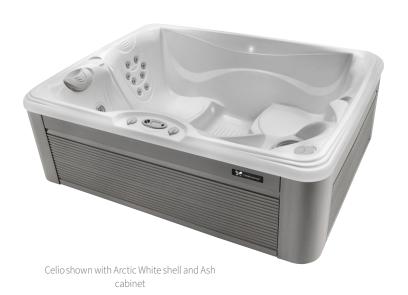

# **Celio**<sup>TM</sup>

Celio shown in White Pearl shell

# ${\tt COLOURS}$

**Cover** Storm, Chestnut, Black

**Spa Shell** Arctic White, White Pearl, Desert, Midnight Canyon,

Tuscan Sun

**EcoTech Cabinet** Ash, Java, Parchment

www.CalderaSpas.co.uk