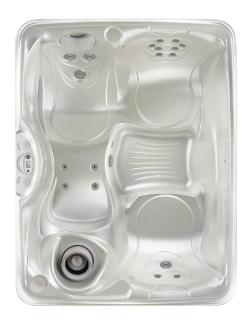

### DIMENSIONS

Seating Capacity 3 adults

**Dimensions** 213 x 165 x 74 cm

**Water Capacity** 825 litres

Weight Dry: 290 kg; Filled\*: 1,355 kg

#### PERFORMANCE FEATURES

Jets 18 Jets:

14 Euro 3 AdaptaFlo™ 1 AdaptaSsage™

**Pumps** ReliaFlo™ 2.0 Hp Dual-Speed Pump

EnergyPro<sup>™</sup> Circulation Pump

**Heater** EnergyPro™ Heater (1,500 Watts)

Electrical 230 V / 16 amp

#### WATER CARE

**Filtration** 2.7 m<sup>2</sup> filter

Water Care System FreshWater® Salt System Ready

Ozone System (Optional)

Ozone\*\*

# STYLE ENHANCEMENTS

**LCD Controls** LCD Control System

**Lighting** LED Lighting with 6 Interior Points-of-Light

**Insulating Cover** WeatherPro<sup>™</sup> 10 cm tapered custom fit with hinge seal

Cover Lifter Options N/A

**Step Options** EcoTech<sup>™</sup> or Polymer Step in Ash, Java, Parchment