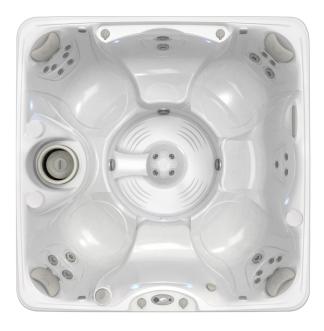

# Vanto

Vanto shown in Arctic White shell

Vanto shown with Arctic White shell and Ash cabinet

#### DIMENSIONS

**Seating Capacity** 7 adults

Dimensions 213 x 213 x 91 cm

**Water Capacity** 1,425 litres

Weight Dry: 385 kg; Filled\*: 2,370 kg

#### PERFORMANCE FEATURES

35 Jets: Jets

27 Euro 5 AdaptaFlo™ 3 AdaptaSsage<sup>™</sup>

ReliaFlo™ 2.0 HP Single-Speed Pump **Pumps** 

ReliaFlo 2.0 HP Dual-Speed Pump EnergyPro<sup>™</sup> Circulation Pump

Heater EnergyPro™ Heater (1,500 Watts)