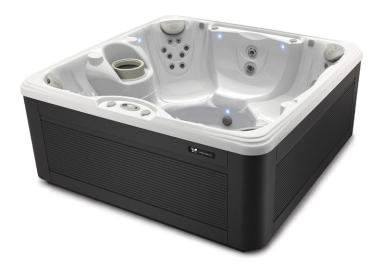

# Vanto

Vanto shown in Arctic White shell

Vanto shown with Arctic White shell and Ash cabinet

#### COLOURS

Storm, Chestnut, Black Cover

Arctic White, White Pearl, Desert, Midnight Canyon, Spa Shell

Tuscan Sun

**EcoTech Cabinet** Ash, Java, Parchment