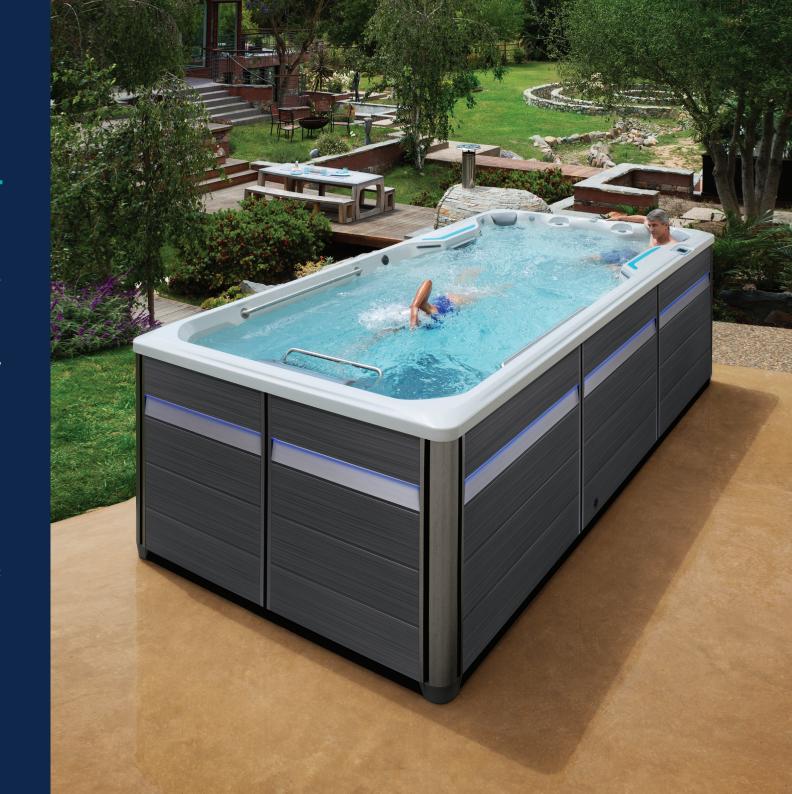

# Endless Pools® Fitness Systems E700

### Ingenious design with room for all.

Welcome to your new happy place. There's plenty of space for all to get active, play, revive, and relax. The Endless Pools® Fitness Systems E700 features ample room for fitness, fun, and swimming in place. You'll love the flawless design, easy maintenance, and unparalleled versatility.

What sets the E700 apart from the competition? For starters, there's the Endless Pools swim current, the result of over 30 years of innovation. You get the smoothest swimming experience, adjustable resistance for all-level workouts, and enough power to keep kids entertained for hours! Add our exclusive underwater treadmill for even more fitness versatility. And with its three invigorating hydromassage seats, the E700 might just replace the living room as your family's go-to destination!