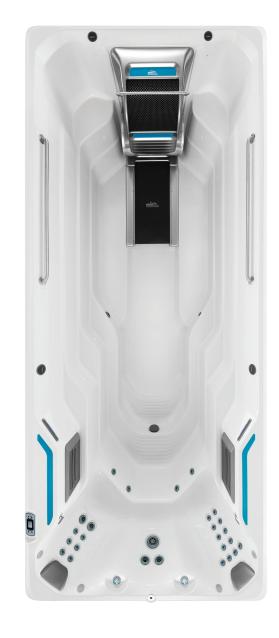

What sets the E700 apart from the competition? For starters, there's the Endless Pools swim current, the result of over 30 years of innovation. You get the smoothest swimming experience, adjustable resistance for all-level workouts, and enough power to keep kids entertained for hours! Add our exclusive underwater treadmill for even more fitness versatility. And with its three invigorating hydromassage seats, the E700 might just replace the living room as your family's go-to destination!

## E700 Endless Pools® Fitness Systems

| 147 CM SWIM & TREADMILL                                                                                                                                                                                                                                                                                                                                                                                                                                                                                                                                                                                                                                                                                                                                                                                                                                                                                                                                                                                                                                                                                                                                                                                                                                                                                                                                                                                                                                                                                                                                                                                                                                                                                                                                                                                                                                                                                                                                                                                                                                                                                                        | 147 CM SWIM                                                                                                                                                                                                                                                                                                                                                                                                                                                                                                      |
|--------------------------------------------------------------------------------------------------------------------------------------------------------------------------------------------------------------------------------------------------------------------------------------------------------------------------------------------------------------------------------------------------------------------------------------------------------------------------------------------------------------------------------------------------------------------------------------------------------------------------------------------------------------------------------------------------------------------------------------------------------------------------------------------------------------------------------------------------------------------------------------------------------------------------------------------------------------------------------------------------------------------------------------------------------------------------------------------------------------------------------------------------------------------------------------------------------------------------------------------------------------------------------------------------------------------------------------------------------------------------------------------------------------------------------------------------------------------------------------------------------------------------------------------------------------------------------------------------------------------------------------------------------------------------------------------------------------------------------------------------------------------------------------------------------------------------------------------------------------------------------------------------------------------------------------------------------------------------------------------------------------------------------------------------------------------------------------------------------------------------------|------------------------------------------------------------------------------------------------------------------------------------------------------------------------------------------------------------------------------------------------------------------------------------------------------------------------------------------------------------------------------------------------------------------------------------------------------------------------------------------------------------------|
| 518 L x 147 H x 226 W cm                                                                                                                                                                                                                                                                                                                                                                                                                                                                                                                                                                                                                                                                                                                                                                                                                                                                                                                                                                                                                                                                                                                                                                                                                                                                                                                                                                                                                                                                                                                                                                                                                                                                                                                                                                                                                                                                                                                                                                                                                                                                                                       | 518 L x 147 H x 226 W cm                                                                                                                                                                                                                                                                                                                                                                                                                                                                                         |
| 7,950 litres                                                                                                                                                                                                                                                                                                                                                                                                                                                                                                                                                                                                                                                                                                                                                                                                                                                                                                                                                                                                                                                                                                                                                                                                                                                                                                                                                                                                                                                                                                                                                                                                                                                                                                                                                                                                                                                                                                                                                                                                                                                                                                                   | 8,140 litres                                                                                                                                                                                                                                                                                                                                                                                                                                                                                                     |
| 1,430 kg (Dry) / 10,160 kg (Filled*)                                                                                                                                                                                                                                                                                                                                                                                                                                                                                                                                                                                                                                                                                                                                                                                                                                                                                                                                                                                                                                                                                                                                                                                                                                                                                                                                                                                                                                                                                                                                                                                                                                                                                                                                                                                                                                                                                                                                                                                                                                                                                           | 1,375 kg (Dry) / 10,290 kg (Filled*)                                                                                                                                                                                                                                                                                                                                                                                                                                                                             |
| Endless Pools® Swim Machine                                                                                                                                                                                                                                                                                                                                                                                                                                                                                                                                                                                                                                                                                                                                                                                                                                                                                                                                                                                                                                                                                                                                                                                                                                                                                                                                                                                                                                                                                                                                                                                                                                                                                                                                                                                                                                                                                                                                                                                                                                                                                                    |                                                                                                                                                                                                                                                                                                                                                                                                                                                                                                                  |
| 5 HP Hydraulic Power Unit                                                                                                                                                                                                                                                                                                                                                                                                                                                                                                                                                                                                                                                                                                                                                                                                                                                                                                                                                                                                                                                                                                                                                                                                                                                                                                                                                                                                                                                                                                                                                                                                                                                                                                                                                                                                                                                                                                                                                                                                                                                                                                      |                                                                                                                                                                                                                                                                                                                                                                                                                                                                                                                  |
| 3                                                                                                                                                                                                                                                                                                                                                                                                                                                                                                                                                                                                                                                                                                                                                                                                                                                                                                                                                                                                                                                                                                                                                                                                                                                                                                                                                                                                                                                                                                                                                                                                                                                                                                                                                                                                                                                                                                                                                                                                                                                                                                                              |                                                                                                                                                                                                                                                                                                                                                                                                                                                                                                                  |
| 1 Large Jet, 2 Rotary Jets, 2 Directional Je                                                                                                                                                                                                                                                                                                                                                                                                                                                                                                                                                                                                                                                                                                                                                                                                                                                                                                                                                                                                                                                                                                                                                                                                                                                                                                                                                                                                                                                                                                                                                                                                                                                                                                                                                                                                                                                                                                                                                                                                                                                                                   | ets, 22 Mini Jets                                                                                                                                                                                                                                                                                                                                                                                                                                                                                                |
| 2.5 HP Continuous Duty; 5.2 HP Breakdov                                                                                                                                                                                                                                                                                                                                                                                                                                                                                                                                                                                                                                                                                                                                                                                                                                                                                                                                                                                                                                                                                                                                                                                                                                                                                                                                                                                                                                                                                                                                                                                                                                                                                                                                                                                                                                                                                                                                                                                                                                                                                        | vn Torque -1 Speed Pump                                                                                                                                                                                                                                                                                                                                                                                                                                                                                          |
| LCD Control Panel 230V/50 Hz<br>24A + 32A                                                                                                                                                                                                                                                                                                                                                                                                                                                                                                                                                                                                                                                                                                                                                                                                                                                                                                                                                                                                                                                                                                                                                                                                                                                                                                                                                                                                                                                                                                                                                                                                                                                                                                                                                                                                                                                                                                                                                                                                                                                                                      | 2 x 24A                                                                                                                                                                                                                                                                                                                                                                                                                                                                                                          |
| 2 Illuminated Waterfalls                                                                                                                                                                                                                                                                                                                                                                                                                                                                                                                                                                                                                                                                                                                                                                                                                                                                                                                                                                                                                                                                                                                                                                                                                                                                                                                                                                                                                                                                                                                                                                                                                                                                                                                                                                                                                                                                                                                                                                                                                                                                                                       |                                                                                                                                                                                                                                                                                                                                                                                                                                                                                                                  |
| UVC + CD Ozone                                                                                                                                                                                                                                                                                                                                                                                                                                                                                                                                                                                                                                                                                                                                                                                                                                                                                                                                                                                                                                                                                                                                                                                                                                                                                                                                                                                                                                                                                                                                                                                                                                                                                                                                                                                                                                                                                                                                                                                                                                                                                                                 |                                                                                                                                                                                                                                                                                                                                                                                                                                                                                                                  |
| 18 m <sup>2</sup>                                                                                                                                                                                                                                                                                                                                                                                                                                                                                                                                                                                                                                                                                                                                                                                                                                                                                                                                                                                                                                                                                                                                                                                                                                                                                                                                                                                                                                                                                                                                                                                                                                                                                                                                                                                                                                                                                                                                                                                                                                                                                                              |                                                                                                                                                                                                                                                                                                                                                                                                                                                                                                                  |
| 20 Multi-Colour LED Points of Light & Ext                                                                                                                                                                                                                                                                                                                                                                                                                                                                                                                                                                                                                                                                                                                                                                                                                                                                                                                                                                                                                                                                                                                                                                                                                                                                                                                                                                                                                                                                                                                                                                                                                                                                                                                                                                                                                                                                                                                                                                                                                                                                                      | erior LED Illumination Bar                                                                                                                                                                                                                                                                                                                                                                                                                                                                                       |
| 2 mm Galvanised Steel Frame                                                                                                                                                                                                                                                                                                                                                                                                                                                                                                                                                                                                                                                                                                                                                                                                                                                                                                                                                                                                                                                                                                                                                                                                                                                                                                                                                                                                                                                                                                                                                                                                                                                                                                                                                                                                                                                                                                                                                                                                                                                                                                    |                                                                                                                                                                                                                                                                                                                                                                                                                                                                                                                  |
| Thermoformed ABS Base Pan                                                                                                                                                                                                                                                                                                                                                                                                                                                                                                                                                                                                                                                                                                                                                                                                                                                                                                                                                                                                                                                                                                                                                                                                                                                                                                                                                                                                                                                                                                                                                                                                                                                                                                                                                                                                                                                                                                                                                                                                                                                                                                      |                                                                                                                                                                                                                                                                                                                                                                                                                                                                                                                  |
| EPS Foam + Reflective Film; Certified to the Energy Commission (CEC) in accordance of the Energy Commission (CEC) (CE | he APSP 14 American Standard and the California<br>with California Law                                                                                                                                                                                                                                                                                                                                                                                                                                           |
| 8 Speakers + Subwoofer, Bluetooth® Enab                                                                                                                                                                                                                                                                                                                                                                                                                                                                                                                                                                                                                                                                                                                                                                                                                                                                                                                                                                                                                                                                                                                                                                                                                                                                                                                                                                                                                                                                                                                                                                                                                                                                                                                                                                                                                                                                                                                                                                                                                                                                                        | led                                                                                                                                                                                                                                                                                                                                                                                                                                                                                                              |
|                                                                                                                                                                                                                                                                                                                                                                                                                                                                                                                                                                                                                                                                                                                                                                                                                                                                                                                                                                                                                                                                                                                                                                                                                                                                                                                                                                                                                                                                                                                                                                                                                                                                                                                                                                                                                                                                                                                                                                                                                                                                                                                                | 518 L x 147 H x 226 W cm  7,950 litres  1,430 kg (Dry) / 10,160 kg (Filled*)  Endless Pools® Swim Machine  5 HP Hydraulic Power Unit  3  1 Large Jet, 2 Rotary Jets, 2 Directional Jet  2.5 HP Continuous Duty; 5.2 HP Breakdov  LCD Control Panel 230V/50 Hz  24A + 32A  2 Illuminated Waterfalls  UVC + CD Ozone  18 m²  20 Multi-Colour LED Points of Light & Ext  2 mm Galvanised Steel Frame  Thermoformed ABS Base Pan  EPS Foam + Reflective Film; Certified to the Energy Commission (CEC) in accordance |