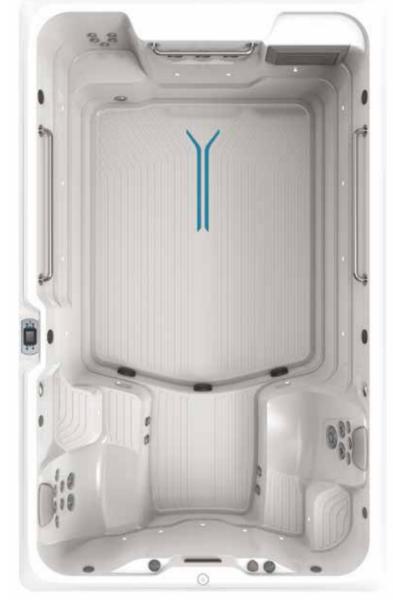

## RecSport® Recreation Systems

| Dimensions                | 366 L X 226 W X 127 H cm                                                                                                         |
|---------------------------|----------------------------------------------------------------------------------------------------------------------------------|
| Water Capacity            | 5,054 Litres                                                                                                                     |
| Weight                    | 837 kg (Dry) / 6,680 kg (Filled*)                                                                                                |
| Shell Colour Options      | Alpine White or Ice Grey                                                                                                         |
| Cabinet Colour Options    | Mocha or Grey                                                                                                                    |
| Swim Technology           | 3 Swim Jets – Max 815 Litres Per Minute                                                                                          |
| Swim Jet Pump             | 2.5 HP Continuous Duty; 5.2 HP Breakdown Torque – Dual Speed Pump                                                                |
| Seats                     | 5                                                                                                                                |
| Hydromassage Jets - 27    | 1 Large Jet, 2 Rotary Jets, 2 Directional Jets, 22 Mini Jets                                                                     |
| Hydromassage Jet Pump     | 2.5 HP Continuous Duty; 5.2 HP Breakdown Torque – Dual Speed Pump                                                                |
| Control System**          | LCD Control Panel, 230v/24amp, 50 Hz                                                                                             |
| Water Feature             | 1 Illuminated Waterfall                                                                                                          |
| Water Management System   | CD Ozone                                                                                                                         |
| Effective Filtration Area | 9 m <sup>2</sup>                                                                                                                 |
| Lighting System           | 20 Multi-Colour LED Points of Light, Exterior LED Lighting (optional)                                                            |
| Substructure              | Wood                                                                                                                             |
| Base Pan                  | Thermoformed ABS Base Pan                                                                                                        |
| Heater                    | 3000w/230V                                                                                                                       |
| Energy Efficiency         | Certified to the APSP 14 National Standard and the California Energy Commission (CEC) in accordance with California Law          |
| Grab Rails                | 3 Stainless Steel Grab Rails                                                                                                     |
| Music Option              | 8 Speakers + Subwoofer, Bluetooth®-Enabled                                                                                       |
| Fitness Accessories       | Swim Tether, Rowing Kit, Resistance Bands; Floor Mirror, Aqua bike                                                               |
| Cover & Lifter Options    | Watkins Covers & Lifters (Uprite™/ProLift™ IV), Easy Slider Cover Mounts or VacuSeal™<br>Cover System, CoverCradle™/ProLift™ III |
| Additional Options        | CoolZone™ Cooling System, SwimDek® Surface Kits, Signature Steps                                                                 |
|                           |                                                                                                                                  |