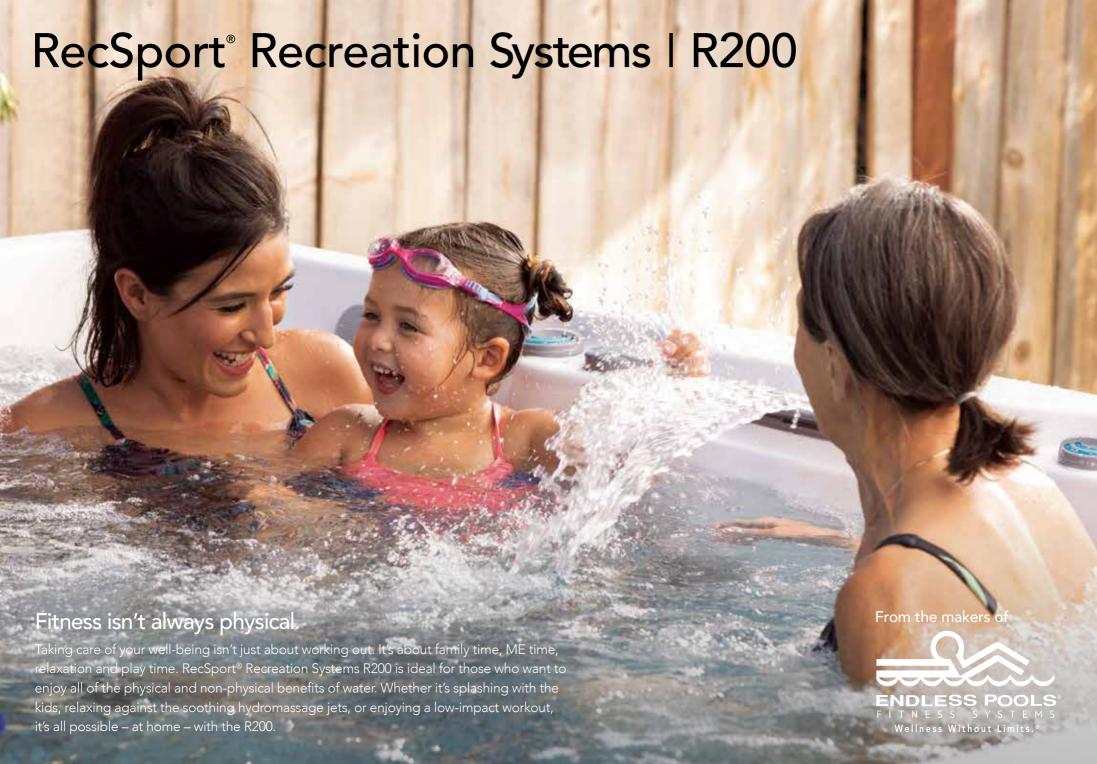

## RecSport® Recreation Systems

| Dimensions                | 366 L X 226 W X 127 H cm                                                                                                         |
|---------------------------|----------------------------------------------------------------------------------------------------------------------------------|
| Water Capacity            | 5,054 Litres                                                                                                                     |
| Weight                    | 837 kg (Dry) / 6,680 kg (Filled*)                                                                                                |
| Shell Colour Options      | Alpine White or Ice Grey                                                                                                         |
| Cabinet Colour Options    | Mocha or Grey                                                                                                                    |
| Swim Technology           | 3 Swim Jets – Max 815 Litres Per Minute                                                                                          |
| Swim Jet Pump             | 2.5 HP Continuous Duty; 5.2 HP Breakdown Torque – Dual Speed Pump                                                                |
| Seats                     | 5                                                                                                                                |
| Hydromassage Jets - 27    | 1 Large Jet, 2 Rotary Jets, 2 Directional Jets, 22 Mini Jets                                                                     |
| Hydromassage Jet Pump     | 2.5 HP Continuous Duty; 5.2 HP Breakdown Torque – Dual Speed Pump                                                                |
| Control System**          | LCD Control Panel, 230v/24amp, 50 Hz                                                                                             |
| Water Feature             | 1 Illuminated Waterfall                                                                                                          |
| Water Management System   | CD Ozone                                                                                                                         |
| Effective Filtration Area | 9 m <sup>2</sup>                                                                                                                 |
| Lighting System           | 20 Multi-Colour LED Points of Light, Exterior LED Lighting (optional)                                                            |
| Substructure              | Wood                                                                                                                             |
| Base Pan                  | Thermoformed ABS Base Pan                                                                                                        |
| Heater                    | 3000w/230V                                                                                                                       |
| Energy Efficiency         | Certified to the APSP 14 National Standard and the California Energy Commission (CEC) in accordance with California Law          |
| Grab Rails                | 3 Stainless Steel Grab Rails                                                                                                     |
| Music Option              | 8 Speakers + Subwoofer, Bluetooth®-Enabled                                                                                       |
| Fitness Accessories       | Swim Tether, Rowing Kit, Resistance Bands; Floor Mirror, Aqua bike                                                               |
| Cover & Lifter Options    | Watkins Covers & Lifters (Uprite™/ProLift™ IV), Easy Slider Cover Mounts or VacuSeal™<br>Cover System, CoverCradle™/ProLift™ III |
| Additional Options        | CoolZone™ Cooling System, SwimDek® Surface Kits, Signature Steps                                                                 |
|                           |                                                                                                                                  |