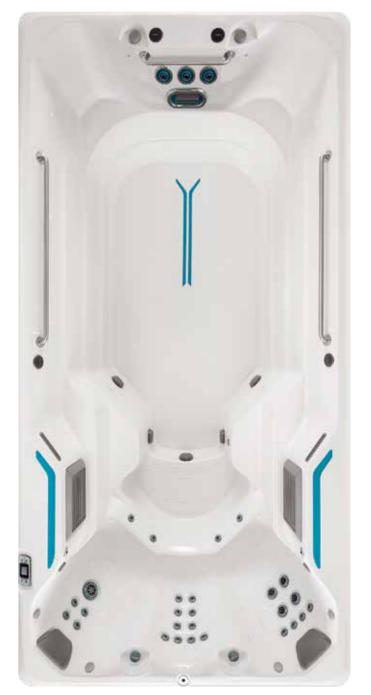

Not only visually stunning, the X500 was purposely designed for any level of user to attain a complete body workout. With its generous swim and exercise area, along with easy entry and variable speed swim jet system, the X500 takes backyard fitness and family time to a whole new level. It's time to put wellness into your daily routine.

# SwimCross® Exercise Systems

| Dimensions (L x W x H)    | 457 x 226 x 127 cm                                            |
|---------------------------|---------------------------------------------------------------|
| Water Capacity            | 6,250 litres                                                  |
| Weight                    | 1,230 kg (Dry) / 8,280 kg (Filled*)                           |
| Swim Technology           | 3 round Swim Jets, 1 River Jet                                |
| Swim Jet Pumps            | 2.5 HP Continuous Duty; 5.2 HP Breakdown Torque – 1 Single    |
|                           | Speed & 1 Dual Speed                                          |
| Hydromassage Seats        | 3                                                             |
| Hydromassage Jets - 27    | 1 Large Jet, 2 Rotary Jets, 2 Directional Jets, 22 Mini Jets  |
| Hydromassage Jet Pump     | 2.5 HP Continuous Duty; 5.2 HP Breakdown Torque – Dual Speed  |
|                           | Pump                                                          |
| Control System**          | LCD Control Panel; 230V, 32A, 50Hz                            |
| Water Feature             | 2 Illuminated Waterfalls                                      |
| Water Management          | UVC + CD Ozone                                                |
| System                    |                                                               |
| Effective Filtration Area | 18m <sup>2</sup>                                              |
| Lighting System           | Multi-Colour 16 LED Lights, Exterior LED Lighting (optional)  |
| Substructure              | 2 mm Galvanised Steel Frame                                   |
| Base Pan                  | Thermoformed ABS Base Pan                                     |
| Energy Efficiency         | Certified to the APSP 14 National Standard and the California |
|                           | Energy Commission (CEC) in accordance with California Law     |
| Music Option              | 8 Speakers + Subwoofer, Bluetooth® Enabled                    |