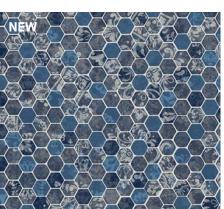

#### Pearlscapes 30 gauge

Butterfly Effect

Blue Slate

Pearlstone

Esagono

isco Pearl

The Pearlscape<sup>™</sup> Collection is the newest addition to our liner collection.

The iridescent patterns of Pearlscape will glimmer in the sunlight, and reflect beautifully at night.

#### Pearlscapes | 30 gauge

All Floor Textured

 $\mathbf{6}$ 