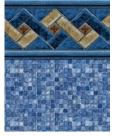

#### 30 gauge

Blue Mosaic

Durango Grey Mosaic

**Courtstone Grey** Stardust Grey

**Courtstone Blue** Stardust Blue

Summerwave **Cobalt Fusion** 

Cobalt Fusion

Seaglass

#### Vinyl Liner Selection Specifications

| Tile Pattern    | Floor Pattern          | Weight   | Tile Height | Shade            |
|-----------------|------------------------|----------|-------------|------------------|
| Mountain Top    | Blue Mosaic            | 30 gauge | 8-7/8"      | Rich & Vibrant   |
| Durango         | Grey Mosaic            | 30 gauge | 9"          | Light & Tranquil |
| Courstone Grey  | Stardust Grey          | 30 gauge | 11"         | Light & Tranquil |
| Courtstone Blue | Stardust Blue          | 30 gauge | 11"         | Rich & Vibrant   |
| Summerwave      | Cobalt Fusion          | 30 gauge | 9"          | Deep & Dramatic  |
| Coventry        | Cobalt Fusion          | 30 gauge | 9"          | Deep & Dramatic  |
| Hampton         | Seaglass               | 30 gauge | 9-5/8"      | Rich & Vibrant   |
| Vintage         | Blue Mosaic            | 30 gauge | 9"          | Rich & Vibrant   |
| Legends         | Cobalt Fusion          | 30 gauge | 9"          | Deep & Dramatic  |
| Island Wave     | Terrazzo Caribbean     | 30 gauge | 8-1/4"      | Light & Tranquil |
| Tulum           | Mayan Mosaic           | 30 gauge | 6"          | Rich & Vibrant   |
| Corolla         | Stardust Blue          | 30 gauge | 9"          | Rich & Vibrant   |
| Cayman          | Mystic Light Blue      | 30 gauge | 9-1/4"      | Deep & Dramatic  |
| Royal           | Blue Mosaic            | 30 gauge | 7-3/4"      | Rich & Vibrant   |
| Gulf Coast      | Tan Seastone           | 30 gauge | 10-1/2"     | Light & Tranquil |
| Nantucket       | Blue Seastone          | 30 gauge | 10-1/2"     | Rich & Vibrant   |
| Terrazzo        | Electric Aquarius      | 30 gauge | 10"         | Deep & Dramatic  |
| Panama          | Royal Prism            | 30 gauge | 10"         | Rich & Vibrant   |
| Falling Esagano | Grey Crystal           | 30 gauge | Varies      | Light & Tranquil |
| Whitehaven      | Crystal Quartz         | 30 gauge | 7-1/4"      | Light & Tranquil |
| Indigo Marble   | Blue Granite           | 30 gauge | 9-1/4"      | Rich & Vibrant   |
| Bali            | Blue Granite           | 30 gauge | 9"          | Rich & Vibrant   |
| Carnegie        | Cobalt Fusion          | 30 gauge | 9"          | Deep & Dramatic  |
|                 | Blue Slate             | 30 gauge | Borderless  | Rich & Vibrant   |
|                 | Pearlstone             | 30 gauge | Borderless  | Light & Tranquil |
|                 | Esagano                | 30 gauge | Borderless  | Rich & Vibrant   |
|                 | Butterfly Effect Pearl | 30 gauge | Borderless  | Deep & Dramatic  |
|                 | Disco Pearl            | 30 gauge | Borderless  | Rich & Vibrant   |
|                 | Reef                   | 30 gauge | Borderless  | Light & Tranquil |
|                 | Eclipse Amber          | 30 gauge | Borderless  | Deep & Dramatic  |
|                 | Royal Amber            | 30 gauge | Borderless  | Deep & Dramatic  |
|                 | Grey Bonair            | 30 gauge | Borderless  | Light & Tranquil |
|                 | Blue Bonair            | 30 gauge | Borderless  | Rich & Vibrant   |