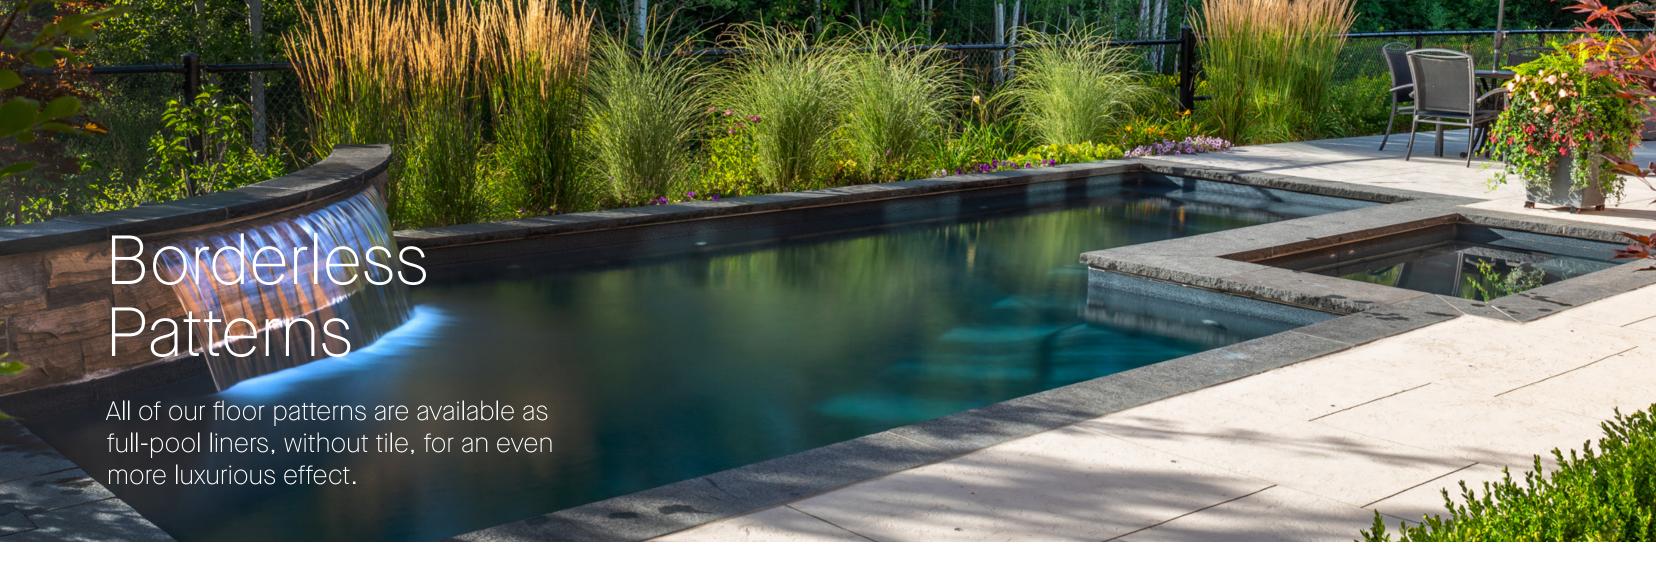

ger liner seams for your pool, it is also virtually invisible—something that standard welded liner seams simply cannot achieve.



Standard - Floor seams are visible on standard liners.



**Ultra-Seam** – No visible floor seams.



#### Pearlscapes 30 gauge











Butterfly Effect

Blue Slate

Pearlstone

Esagono

isco Pearl

The Pearlscape<sup>™</sup> Collection is the newest addition to our liner collection.

The iridescent patterns of Pearlscape will glimmer in the sunlight, and reflect beautifully at night.

All vinyl liner graphics are for illustration purposes only. It is recommended by the manufacturer to view an actual vinyl sample before ordering your liner.

Color may vary from printed brochure. The manufacturer reserves the right to change liner selections without notice.



#### Borderless Patterns | 30 gauge



#### Pearlscapes | 30 gauge











All Floor Textured





 $\mathbf{6}$ 

# Vinyl Liners Pattern Selection

Featuring Latham's exclusive Ultra-Seam® technology, standard on every floor seam.

#### Pearlscapes 30 gauge



**Butterfly Effect** 

Esagono





Blue Slate



**Pearlstone** 

#### Warranty

Latham vinyl liners have a 25-year limited transferable warranty in Canada, with 5-year full coverage and 20-year prorated coverage against manufacturer defects.

#### 30 gauge



Blue Mosaic



Durango Grey Mosaic



**Courtstone Grey** Stardust Grey



**Courtstone Blue** Stardust Blue



Summerwave **Cobalt Fusion** 



Cobalt Fusion



Seaglass



Vintage Blue Mosaic



Legends Cobalt Fusion



**Island Wave** Terrazzo Caribbean



Tulum Mayan