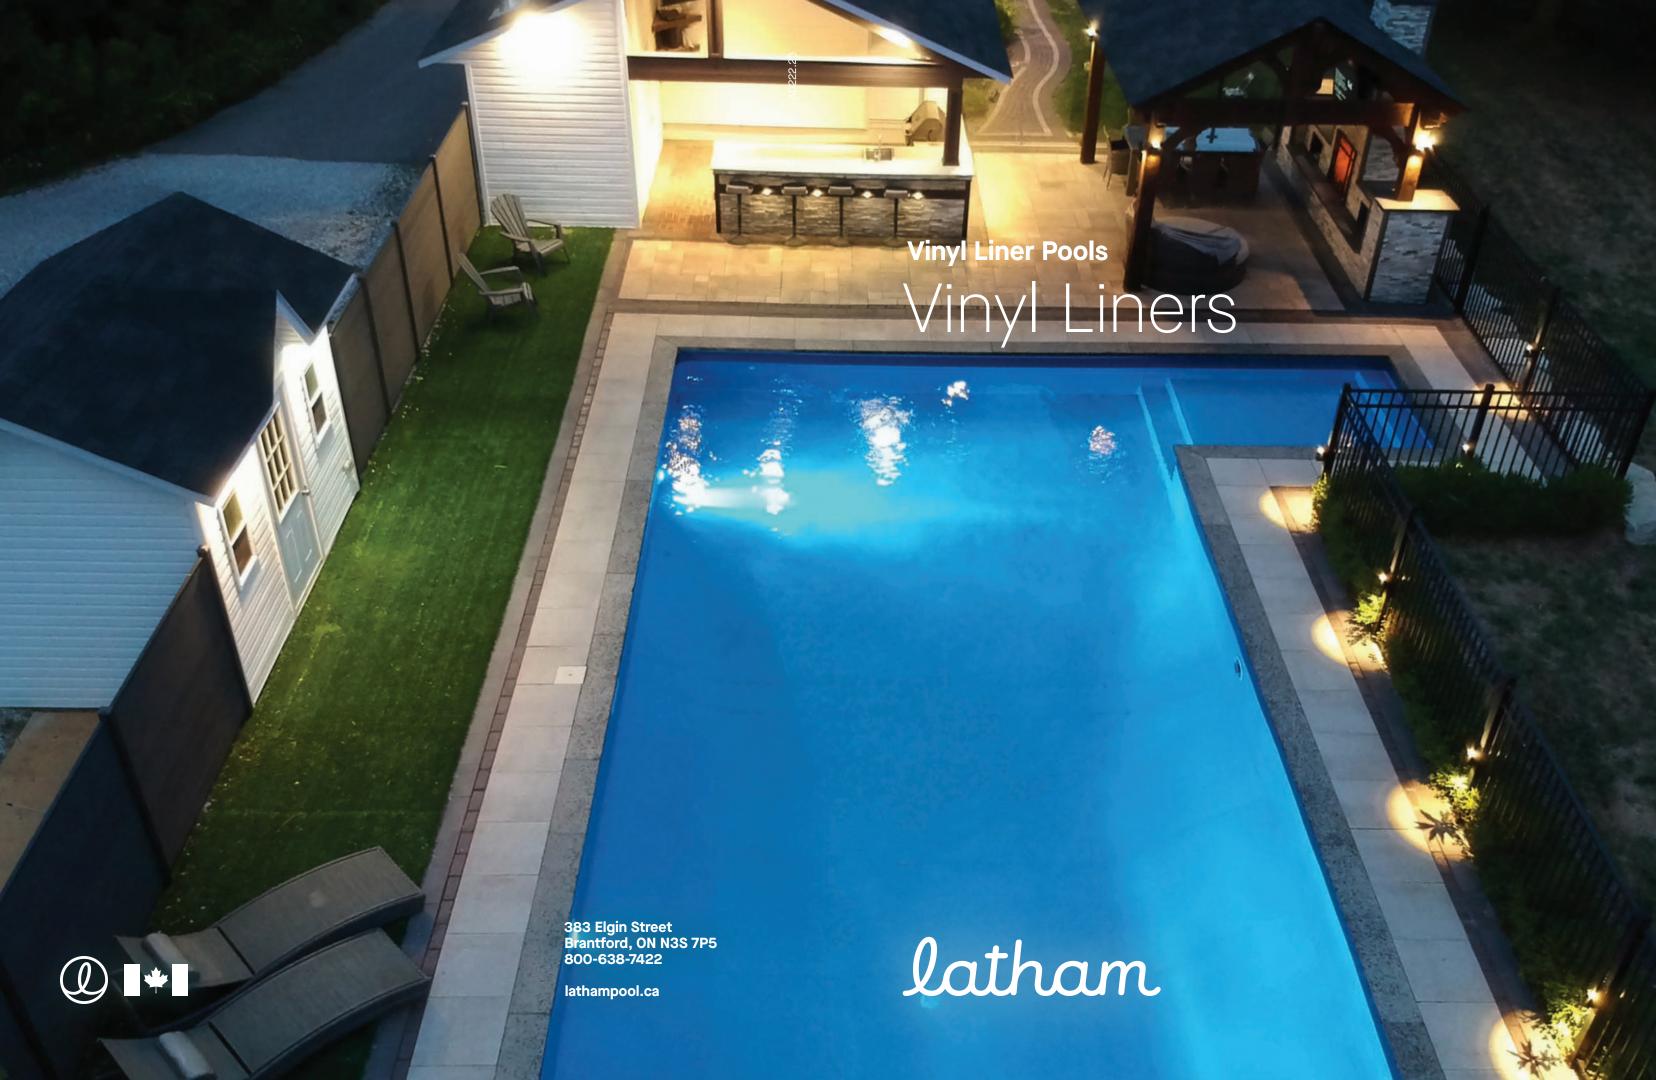

### Latham Vinyl Liners

The vinyl liner you select will play a huge role in what your pool looks like. What color will the water be when you look through it? How will the sunshine look dancing along the surface in the early morning—or at dusk? The wide variety of vinyl liner options offered by Latham will ensure your pool looks the way you want it to, and matches your vision of what a pool can be.

Our liners are fabricated using only premium vinyl material that meets and exceeds the industry standard. All Latham liners are formulated with antimicrobial and UV inhibitors, designed to resist normal degradation and provide a beautiful looking pool for years to come. In addition, our liners are custom-made based on your pool measurements using state-of-the-art design software, resulting in the industry's best fitting liner.