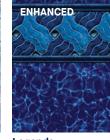

#### The Ultra-Seam® Advantage

All Latham liners come with our exclusive Ultra-Seam® technology—the strongest seam you'll never see. This patent-pending liner seaming technology not only provides stronger liner seams for your pool, it is also virtually invisible—something that standard welded liner seams simply cannot achieve.

Standard - Floor seams are visible on standard liners.

**Ultra-Seam** – No visible floor seams.