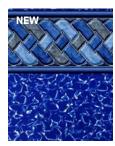

**Gulf Coast** Tan Seastone

Blue Seastone

Terrazzo Electric Aquarius

Panama Royal Prism

Royal Blue Mosaic

Carnegie Cobalt Fusion

Blue Granite

Indigo Marble Blue Granite

#### Vinyl Liner Selection Specifications

| Tile Pattern    | Floor Pattern          | Weight   | Tile Height | Shade            |
|-----------------|------------------------|----------|-------------|------------------|
| Mountain Top    | Blue Mosaic            | 30 gauge | 8-7/8"      | Rich & Vibrant   |
| Durango         | Grey Mosaic            | 30 gauge | 9"          | Light & Tranquil |
| Courstone Grey  | Stardust Grey          | 30 gauge | 11"         | Light & Tranquil |
| Courtstone Blue | Stardust Blue          | 30 gauge | 11"         | Rich & Vibrant   |
| Summerwave      | Cobalt Fusion          | 30 gauge | 9"          | Deep & Dramatic  |
| Coventry        | Cobalt Fusion          | 30 gauge | 9"          | Deep & Dramatic  |
| Hampton         | Seaglass               | 30 gauge | 9-5/8"      | Rich & Vibrant   |
| Vintage         | Blue Mosaic            | 30 gauge | 9"          | Rich & Vibrant   |
| Legends         | Cobalt Fusion          | 30 gauge | 9"          | Deep & Dramatic  |
| Island Wave     | Terrazzo Caribbean     | 30 gauge | 8-1/4"      | Light & Tranquil |
| Tulum           | Mayan Mosaic           | 30 gauge | 6"          | Rich & Vibrant   |
| Corolla         | Stardust Blue          | 30 gauge | 9"          | Rich & Vibrant   |
| Cayman          | Mystic Light Blue      | 30 gauge | 9-1/4"      | Deep & Dramatic  |
| Royal           | Blue Mosaic            | 30 gauge | 7-3/4"      | Rich & Vibrant   |
| Gulf Coast      | Tan Seastone           | 30 gauge | 10-1/2"     | Light & Tranquil |
| Nantucket       | Blue Seastone          | 30 gauge | 10-1/2"     | Rich & Vibrant   |
| Terrazzo        | Electric Aquarius      | 30 gauge | 10"         | Deep & Dramatic  |
| Panama          | Royal Prism            | 30 gauge | 10"         | Rich & Vibrant   |
| Falling Esagano | Grey Crystal           | 30 gauge | Varies      | Light & Tranquil |
| Whitehaven      | Crystal Quartz         | 30 gauge | 7-1/4"      | Light & Tranquil |
| Indigo Marble   | Blue Granite           | 30 gauge | 9-1/4"      | Rich & Vibrant   |
| Bali            | Blue Granite           | 30 gauge | 9"          | Rich & Vibrant   |
| Carnegie        | Cobalt Fusion          | 30 gauge | 9"          | Deep & Dramatic  |
|                 | Blue Slate             | 30 gauge | Borderless  | Rich & Vibrant   |
|                 | Pearlstone             | 30 gauge | Borderless  | Light & Tranquil |
|                 | Esagano                | 30 gauge | Borderless  | Rich & Vibrant   |
|                 | Butterfly Effect Pearl | 30 gauge | Borderless  | Deep & Dramatic  |
|                 | Disco Pearl            | 30 gauge | Borderless  | Rich & Vibrant   |
|                 | Reef                   | 30 gauge | Borderless  | Light & Tranquil |
|                 | Eclipse Amber          | 30 gauge | Borderless  | Deep & Dramatic  |
|                 | Royal Amber            | 30 gauge | Borderless  | Deep & Dramatic  |
|                 | Grey Bonair            | 30 gauge | Borderless  | Light & Tranquil |
|                 | Blue Bonair            | 30 gauge | Borderless  | Rich & Vibrant   |