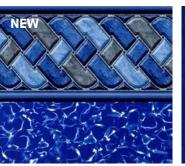

## Deep & Dramatic

Select patterns of sophistication

To learn more about the Latham Visualizer Tool, scan the QR code.

**Summerwave**Colbalt Fusion
30 gauge

Coventry
Colbalt Fusion
30 gauge

Carnegie
Colbalt Fusion
30 gauge

#### Vinyl Liner Selection Specifications

| Tile Pattern    | Floor Pattern          | Weight   | Tile Height | Shade            |
|-----------------|------------------------|----------|-------------|------------------|
| Mountain Top    | Blue Mosaic            | 30 gauge | 8-7/8"      | Rich & Vibrant   |
| Durango         | Grey Mosaic            | 30 gauge | 9"          | Light & Tranquil |
| Courstone Grey  | Stardust Grey          | 30 gauge | 11"         | Light & Tranquil |
| Courtstone Blue | Stardust Blue          | 30 gauge | 11"         | Rich & Vibrant   |
| Summerwave      | Cobalt Fusion          | 30 gauge | 9"          | Deep & Dramatic  |
| Coventry        | Cobalt Fusion          | 30 gauge | 9"          | Deep & Dramatic  |
| Hampton         | Seaglass               | 30 gauge | 9-5/8"      | Rich & Vibrant   |
| Vintage         | Blue Mosaic            | 30 gauge | 9"          | Rich & Vibrant   |
| Legends         | Cobalt Fusion          | 30 gauge | 9"          | Deep & Dramatic  |
| Island Wave     | Terrazzo Caribbean     | 30 gauge | 8-1/4"      | Light & Tranquil |
| Tulum           | Mayan Mosaic           | 30 gauge | 6"          | Rich & Vibrant   |
| Corolla         | Stardust Blue          | 30 gauge | 9"          | Rich & Vibrant   |
| Cayman          | Mystic Light Blue      | 30 gauge | 9-1/4"      | Deep & Dramatic  |
| Royal           | Blue Mosaic            | 30 gauge | 7-3/4"      | Rich & Vibrant   |
| Gulf Coast      | Tan Seastone           | 30 gauge | 10-1/2"     | Light & Tranquil |
| Nantucket       | Blue Seastone          | 30 gauge | 10-1/2"     | Rich & Vibrant   |
| Terrazzo        | Electric Aquarius      | 30 gauge | 10"         | Deep & Dramatic  |
| Panama          | Royal Prism            | 30 gauge | 10"         | Rich & Vibrant   |
| Falling Esagano | Grey Crystal           | 30 gauge | Varies      | Light & Tranquil |
| Whitehaven      | Crystal Quartz         | 30 gauge | 7-1/4"      | Light & Tranquil |
| Indigo Marble   | Blue Granite           | 30 gauge | 9-1/4"      | Rich & Vibrant   |
| Bali            | Blue Granite           | 30 gauge | 9"          | Rich & Vibrant   |
| Carnegie        | Cobalt Fusion          | 30 gauge | 9"          | Deep & Dramatic  |
|                 | Blue Slate             | 30 gauge | Borderless  | Rich & Vibrant   |
|                 | Pearlstone             | 30 gauge | Borderless  | Light & Tranquil |
|                 | Esagano                | 30 gauge | Borderless  | Rich & Vibrant   |
|                 | Butterfly Effect Pearl | 30 gauge | Borderless  | Deep & Dramatic  |
|                 | Disco Pearl            | 30 gauge | Borderless  | Rich & Vibrant   |
|                 | Reef                   | 30 gauge | Borderless  | Light & Tranquil |
|                 | Eclipse Amber          | 30 gauge | Borderless  | Deep & Dramatic  |
|                 | Royal Amber            | 30 gauge | Borderless  | Deep & Dramatic  |
|                 | Grey Bonair            | 30 gauge | Borderless  | Light & Tranquil |
|                 | Blue Bonair            | 30 gauge | Borderless  | Rich & Vibrant   |