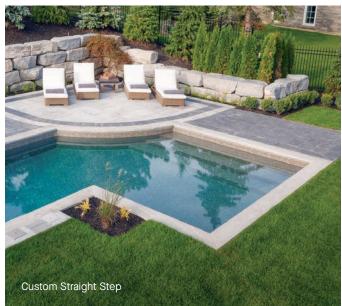

### Vinyl Over Steps

Vinyl over steel or polymer steps are a beautiful match for your pool. The vinyl liner material matches the pool and envelops the steps completely, creating a sleek appearance.

Choose from countless options of step designs, benches and ledges to create the ideal pool of your dreams.

#### Features and Benefits

These steps are installed within the perimeter of the pool giving a sleek style that mimics that of concrete pools with the added style of your vinyl liner. Vinyl pool liners are designed to be an exact fit over the steps.

Use either existing or custom-made designs:
Designs extend as far as your imagination will take you.

All floor patterns are available in Tread-Tex for vinyl over step application.

- **Add-on unique features:** Features such as tanning ledges and fountains can be incorporated into your designs.
- **Textured vinyl surface:** Our Tread-Tex textured vinyl for the steps provide additional comfort and convenience for entering/exiting your swimming pool with a seamless look.