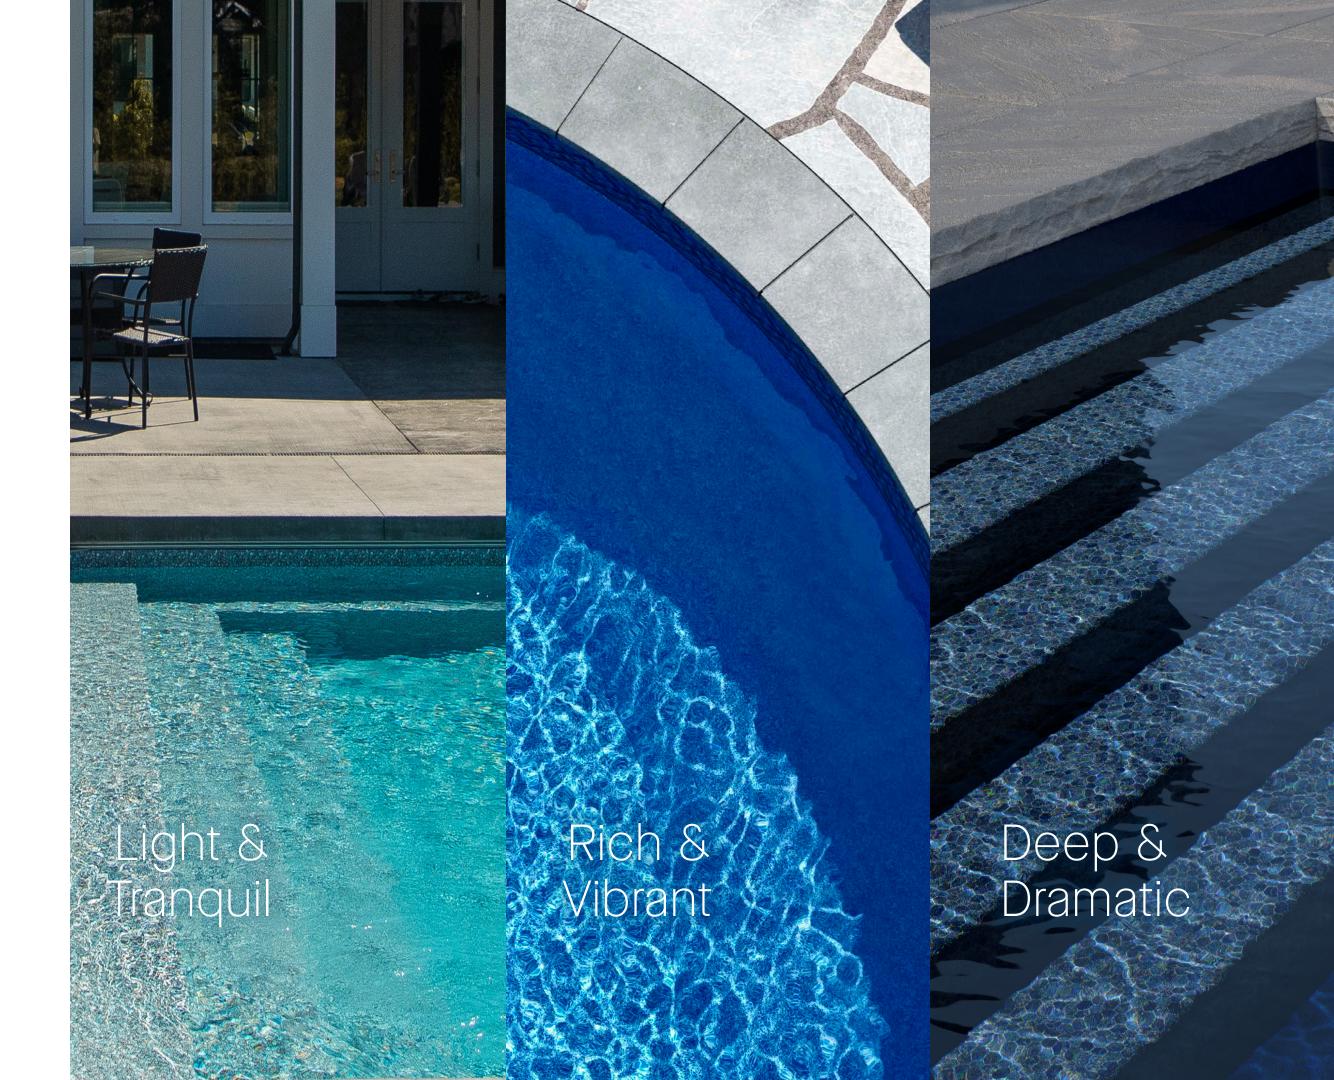

### Intro to Color

Creating a backyard oasis starts with the color of your pool.
We've boutiqued our patterns to help assist you in choosing the best look for you.

**Courtstone** Stardust Grey 30 gauge

**Falling Esagono**Grey Crystal
30 gauge

# Light & Tranquil

Be inspired by patterns from the lighter side of things.

To learn more about the Latham Visualizer Tool, scan the QR code.

Gulf Coast
Tan Seastone
30 gauge

Island Wave
Terrazzo Caribbean
30 gauge

### Rich & Vibrant

Classic blue color inspired by luxurious backyard lifestyles.

To learn more about the Latham Visualizer Tool, scan the QR code.

Mountain Top Blue Mosaic 30 gauge

**Vintage**Blue Mosaic
30 gauge

### Rich & Vibrant

Timeless patterns add elegance to your backyard experience

To learn more about the Latham Visualizer Tool, scan the QR code.

Hampton Seaglass 30 gauge

Nantucket
Blue Seastone
30 gauge

**Panama**Royal Prism
30 gauge

## Deep & Dramatic

Select patterns of sophistication

To learn more about the Latham Visualizer Tool, scan the QR code.

**Summerwave**Colbalt Fusion
30 gauge

Coventry
Colbalt Fusion
30 gauge

Carnegie
Colbalt Fusion
30 gauge