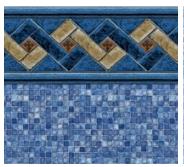

#### 30 gauge

Blue Mosaic

Durango Grey Mosaic

**Courtstone Grey** Stardust Grey

**Courtstone Blue** Stardust Blue

Summerwave **Cobalt Fusion** 

Cobalt Fusion

Seaglass

#### Vinyl Liner Selection Specifications

| Tile Pattern    | Floor Pattern          | Weight   | Tile Height | Shade            |
|-----------------|------------------------|----------|-------------|------------------|
| Mountain Top    | Blue Mosaic            | 30 gauge | 8-7/8"      | Rich & Vibrant   |
| Durango         | Grey Mosaic            | 30 gauge | 9"          | Light & Tranquil |
| Courstone Grey  | Stardust Grey          | 30 gauge | 11"         | Light & Tranquil |
| Courtstone Blue | Stardust Blue          | 30 gauge | 11"         | Rich & Vibrant   |
| Summerwave      | Cobalt Fusion          | 30 gauge | 9"          | Deep & Dramatic  |
| Coventry        | Cobalt Fusion          | 30 gauge | 9"          | Deep & Dramatic  |
| Hampton         | Seaglass               | 30 gauge | 9-5/8"      | Rich & Vibrant   |
| Vintage         | Blue Mosaic            | 30 gauge | 9"          | Rich & Vibrant   |
| Legends         | Cobalt Fusion          | 30 gauge | 9"          | Deep & Dramatic  |
| Island Wave     | Terrazzo Caribbean     | 30 gauge | 8-1/4"      | Light & Tranquil |
| Tulum           | Mayan Mosaic           | 30 gauge | 6"          | Rich & Vibrant   |
| Corolla         | Stardust Blue          | 30 gauge | 9"          | Rich & Vibrant   |
| Cayman          | Mystic Light Blue      | 30 gauge | 9-1/4"      | Deep & Dramatic  |
| Royal           | Blue Mosaic            | 30 gauge | 7-3/4"      | Rich & Vibrant   |
| Gulf Coast      | Tan Seastone           | 30 gauge | 10-1/2"     | Light & Tranquil |
| Nantucket       | Blue Seastone          | 30 gauge | 10-1/2"     | Rich & Vibrant   |
| Terrazzo        | Electric Aquarius      | 30 gauge | 10"         | Deep & Dramatic  |
| Panama          | Royal Prism            | 30 gauge | 10"         | Rich & Vibrant   |
| Falling Esagano | Grey Crystal           | 30 gauge | Varies      | Light & Tranquil |
| Whitehaven      | Crystal Quartz         | 30 gauge | 7-1/4"      | Light & Tranquil |
| Indigo Marble   | Blue Granite           | 30 gauge | 9-1/4"      | Rich & Vibrant   |
| Bali            | Blue Granite           | 30 gauge | 9"          | Rich & Vibrant   |
| Carnegie        | Cobalt Fusion          | 30 gauge | 9"          | Deep & Dramatic  |
|                 | Blue Slate             | 30 gauge | Borderless  | Rich & Vibrant   |
|                 | Pearlstone             | 30 gauge | Borderless  | Light & Tranquil |
|                 | Esagano                | 30 gauge | Borderless  | Rich & Vibrant   |
|                 | Butterfly Effect Pearl | 30 gauge | Borderless  | Deep & Dramatic  |
|                 | Disco Pearl            | 30 gauge | Borderless  | Rich & Vibrant   |
|                 | Reef                   | 30 gauge | Borderless  | Light & Tranquil |
|                 | Eclipse Amber          | 30 gauge | Borderless  | Deep & Dramatic  |
|                 | Royal Amber            | 30 gauge | Borderless  | Deep & Dramatic  |
|                 | Grey Bonair            | 30 gauge | Borderless  | Light & Tranquil |
|                 | Blue Bonair            | 30 gauge | Borderless  | Rich & Vibrant   |