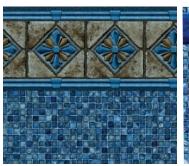

#### 30 gauge

Blue Mosaic

Durango Grey Mosaic

**Courtstone Grey** Stardust Grey

**Courtstone Blue** Stardust Blue

Summerwave **Cobalt Fusion** 

Cobalt Fusion

Seaglass

#### Vinyl Liner Selection Specifications

| Tile Pattern    | Floor Pattern          | Weight   | Tile Height | Shade            |
|-----------------|------------------------|----------|-------------|------------------|
| Mountain Top    | Blue Mosaic            | 30 gauge | 8-7/8"      | Rich & Vibrant   |
| Durango         | Grey Mosaic            | 30 gauge | 9"          | Light & Tranquil |
| Courstone Grey  | Stardust Grey          | 30 gauge | 11"         | Light & Tranquil |
| Courtstone Blue | Stardust Blue          | 30 gauge | 11"         | Rich & Vibrant   |
| Summerwave      | Cobalt Fusion          | 30 gauge | 9"          | Deep & Dramatic  |
| Coventry        | Cobalt Fusion          | 30 gauge | 9"          | Deep & Dramatic  |
| Hampton         | Seaglass               | 30 gauge | 9-5/8"      | Rich & Vibrant   |
| Vintage         | Blue Mosaic            | 30 gauge | 9"          | Rich & Vibrant   |
| Legends         | Cobalt Fusion          | 30 gauge | 9"          | Deep & Dramatic  |
| Island Wave     | Terrazzo Caribbean     | 30 gauge | 8-1/4"      | Light & Tranquil |
| Tulum           | Mayan Mosaic           | 30 gauge | 6"          | Rich & Vibrant   |
| Corolla         | Stardust Blue          | 30 gauge | 9"          | Rich & Vibrant   |
| Cayman          | Mystic Light Blue      | 30 gauge | 9-1/4"      | Deep & Dramatic  |
| Royal           | Blue Mosaic            | 30 gauge | 7-3/4"      | Rich & Vibrant   |
| Gulf Coast      | Tan Seastone           | 30 gauge | 10-1/2"     | Light & Tranquil |
| Nantucket       | Blue Seastone          | 30 gauge | 10-1/2"     | Rich & Vibrant   |
| Terrazzo        | Electric Aquarius      | 30 gauge | 10"         | Deep & Dramatic  |
| Panama          | Royal Prism            | 30 gauge | 10"         | Rich & Vibrant   |
| Falling Esagano | Grey Crystal           | 30 gauge | Varies      | Light & Tranquil |
| Whitehaven      | Crystal Quartz         | 30 gauge | 7-1/4"      | Light & Tranquil |
| Indigo Marble   | Blue Granite           | 30 gauge | 9-1/4"      | Rich & Vibrant   |
| Bali            | Blue Granite           | 30 gauge | 9"          | Rich & Vibrant   |
| Carnegie        | Cobalt Fusion          | 30 gauge | 9"          | Deep & Dramatic  |
|                 | Blue Slate             | 30 gauge | Borderless  | Rich & Vibrant   |
|                 | Pearlstone             | 30 gauge | Borderless  | Light & Tranquil |
|                 | Esagano                | 30 gauge | Borderless  | Rich & Vibrant   |
|                 | Butterfly Effect Pearl | 30 gauge | Borderless  | Deep & Dramatic  |
|                 | Disco Pearl            | 30 gauge | Borderless  | Rich & Vibrant   |
|                 | Reef                   | 30 gauge | Borderless  | Light & Tranquil |
|                 | Eclipse Amber          | 30 gauge | Borderless  | Deep & Dramatic  |
|                 | Royal Amber            | 30 gauge | Borderless  | Deep & Dramatic  |
|                 | Grey Bonair            | 30 gauge | Borderless  | Light & Tranquil |
|                 | Blue Bonair            | 30 gauge | Borderless  | Rich & Vibrant   |