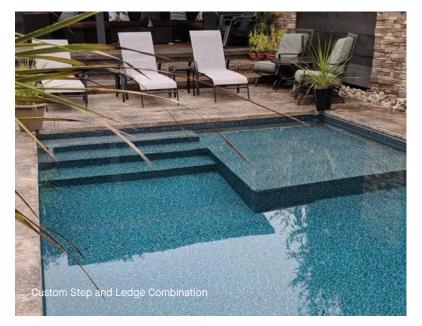

### Vinyl Over Steps

Vinyl over steel or polymer steps are a beautiful match for your pool. The vinyl liner material matches the pool and envelops the steps completely, creating a sleek appearance.

Choose from countless options of step designs, benches and ledges to create the ideal pool of your dreams.

#### Features and Benefits

These steps are installed within the perimeter of the pool giving a sleek style that mimics that of concrete pools with the added style of your vinyl liner. Vinyl pool liners are designed to be an exact fit over the steps.

Use either existing or custom-made designs:
Designs extend as far as your imagination will take you.

All floor patterns are available in Tread-Tex for vinyl over step application.

- **Add-on unique features:** Features such as tanning ledges and fountains can be incorporated into your designs.
- **Textured vinyl surface:** Our Tread-Tex textured vinyl for the steps provide additional comfort and convenience for entering/exiting your swimming pool with a seamless look.