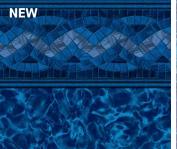

#### 30 gauge

Blue Mosaic

Durango Grey Mosaic

**Courtstone Grey** Stardust Grey

**Courtstone Blue** Stardust Blue

Summerwave **Cobalt Fusion** 

Cobalt Fusion

Seaglass

#### Vinyl Liner Selection Specifications

| Tile Pattern    | Floor Pattern          | Weight   | Tile Height | Shade            |
|-----------------|------------------------|----------|-------------|------------------|
| Mountain Top    | Blue Mosaic            | 30 gauge | 8-7/8"      | Rich & Vibrant   |
| Durango         | Grey Mosaic            | 30 gauge | 9"          | Light & Tranquil |
| Courstone Grey  | Stardust Grey          | 30 gauge | 11"         | Light & Tranquil |
| Courtstone Blue | Stardust Blue          | 30 gauge | 11"         | Rich & Vibrant   |
| Summerwave      | Cobalt Fusion          | 30 gauge | 9"          | Deep & Dramatic  |
| Coventry        | Cobalt Fusion          | 30 gauge | 9"          | Deep & Dramatic  |
| Hampton         | Seaglass               | 30 gauge | 9-5/8"      | Rich & Vibrant   |
| Vintage         | Blue Mosaic            | 30 gauge | 9"          | Rich & Vibrant   |
| Legends         | Cobalt Fusion          | 30 gauge | 9"          | Deep & Dramatic  |
| Island Wave     | Terrazzo Caribbean     | 30 gauge | 8-1/4"      | Light & Tranquil |
| Tulum           | Mayan Mosaic           | 30 gauge | 6"          | Rich & Vibrant   |
| Corolla         | Stardust Blue          | 30 gauge | 9"          | Rich & Vibrant   |
| Cayman          | Mystic Light Blue      | 30 gauge | 9-1/4"      | Deep & Dramatic  |
| Royal           | Blue Mosaic            | 30 gauge | 7-3/4"      | Rich & Vibrant   |
| Gulf Coast      | Tan Seastone           | 30 gauge | 10-1/2"     | Light & Tranquil |
| Nantucket       | Blue Seastone          | 30 gauge | 10-1/2"     | Rich & Vibrant   |
| Terrazzo        | Electric Aquarius      | 30 gauge | 10"         | Deep & Dramatic  |
| Panama          | Royal Prism            | 30 gauge | 10"         | Rich & Vibrant   |
| Falling Esagano | Grey Crystal           | 30 gauge | Varies      | Light & Tranquil |
| Whitehaven      | Crystal Quartz         | 30 gauge | 7-1/4"      | Light & Tranquil |
| Indigo Marble   | Blue Granite           | 30 gauge | 9-1/4"      | Rich & Vibrant   |
| Bali            | Blue Granite           | 30 gauge | 9"          | Rich & Vibrant   |
| Carnegie        | Cobalt Fusion          | 30 gauge | 9"          | Deep & Dramatic  |
|                 | Blue Slate             | 30 gauge | Borderless  | Rich & Vibrant   |
|                 | Pearlstone             | 30 gauge | Borderless  | Light & Tranquil |
|                 | Esagano                | 30 gauge | Borderless  | Rich & Vibrant   |
|                 | Butterfly Effect Pearl | 30 gauge | Borderless  | Deep & Dramatic  |
|                 | Disco Pearl            | 30 gauge | Borderless  | Rich & Vibrant   |
|                 | Reef                   | 30 gauge | Borderless  | Light & Tranquil |
|                 | Eclipse Amber          | 30 gauge | Borderless  | Deep & Dramatic  |
|                 | Royal Amber            | 30 gauge | Borderless  | Deep & Dramatic  |
|                 | Grey Bonair            | 30 gauge | Borderless  | Light & Tranquil |
|                 | Blue Bonair            | 30 gauge | Borderless  | Rich & Vibrant   |