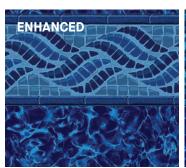

#### Pearlscapes 30 gauge

Butterfly Effect

Blue Slate

Pearlstone

Esagono

isco Pearl

The Pearlscape<sup>™</sup> Collection is the newest addition to our liner collection.

The iridescent patterns of Pearlscape will glimmer in the sunlight, and reflect beautifully at night.

#### Pearlscapes | 30 gauge

All Floor Textured

 $\mathbf{6}$ 

#### Pearlscapes 30 gauge

**Butterfly Effect** 

Esagono

Blue Slate

**Pearlstone** 