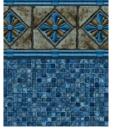

**Gulf Coast** Tan Seastone

Blue Seastone

Terrazzo Electric Aquarius

Panama Royal Prism

Royal Blue Mosaic

Carnegie Cobalt Fusion

Blue Granite

Indigo Marble Blue Granite

#### Vinyl Liner Selection Specifications

| Tile Pattern    | Floor Pattern          | Weight   | Tile Height | Shade            |
|-----------------|------------------------|----------|-------------|------------------|
| Mountain Top    | Blue Mosaic            | 30 gauge | 8-7/8"      | Rich & Vibrant   |
| Durango         | Grey Mosaic            | 30 gauge | 9"          | Light & Tranquil |
| Courstone Grey  | Stardust Grey          | 30 gauge | 11"         | Light & Tranquil |
| Courtstone Blue | Stardust Blue          | 30 gauge | 11"         | Rich & Vibrant   |
| Summerwave      | Cobalt Fusion          | 30 gauge | 9"          | Deep & Dramatic  |
| Coventry        | Cobalt Fusion          | 30 gauge | 9"          | Deep & Dramatic  |
| Hampton         | Seaglass               | 30 gauge | 9-5/8"      | Rich & Vibrant   |
| Vintage         | Blue Mosaic            | 30 gauge | 9"          | Rich & Vibrant   |
| Legends         | Cobalt Fusion          | 30 gauge | 9"          | Deep & Dramatic  |
| Island Wave     | Terrazzo Caribbean     | 30 gauge | 8-1/4"      | Light & Tranquil |
| Tulum           | Mayan Mosaic           | 30 gauge | 6"          | Rich & Vibrant   |
| Corolla         | Stardust Blue          | 30 gauge | 9"          | Rich & Vibrant   |
| Cayman          | Mystic Light Blue      | 30 gauge | 9-1/4"      | Deep & Dramatic  |
| Royal           | Blue Mosaic            | 30 gauge | 7-3/4"      | Rich & Vibrant   |
| Gulf Coast      | Tan Seastone           | 30 gauge | 10-1/2"     | Light & Tranquil |
| Nantucket       | Blue Seastone          | 30 gauge | 10-1/2"     | Rich & Vibrant   |
| Terrazzo        | Electric Aquarius      | 30 gauge | 10"         | Deep & Dramatic  |
| Panama          | Royal Prism            | 30 gauge | 10"         | Rich & Vibrant   |
| Falling Esagano | Grey Crystal           | 30 gauge | Varies      | Light & Tranquil |
| Whitehaven      | Crystal Quartz         | 30 gauge | 7-1/4"      | Light & Tranquil |
| Indigo Marble   | Blue Granite           | 30 gauge | 9-1/4"      | Rich & Vibrant   |
| Bali            | Blue Granite           | 30 gauge | 9"          | Rich & Vibrant   |
| Carnegie        | Cobalt Fusion          | 30 gauge | 9"          | Deep & Dramatic  |
|                 | Blue Slate             | 30 gauge | Borderless  | Rich & Vibrant   |
|                 | Pearlstone             | 30 gauge | Borderless  | Light & Tranquil |
|                 | Esagano                | 30 gauge | Borderless  | Rich & Vibrant   |
|                 | Butterfly Effect Pearl | 30 gauge | Borderless  | Deep & Dramatic  |
|                 | Disco Pearl            | 30 gauge | Borderless  | Rich & Vibrant   |
|                 | Reef                   | 30 gauge | Borderless  | Light & Tranquil |
|                 | Eclipse Amber          | 30 gauge | Borderless  | Deep & Dramatic  |
|                 | Royal Amber            | 30 gauge | Borderless  | Deep & Dramatic  |
|                 | Grey Bonair            | 30 gauge | Borderless  | Light & Tranquil |
|                 | Blue Bonair            | 30 gauge | Borderless  | Rich & Vibrant   |