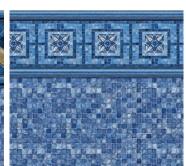

#### 30 gauge

Blue Mosaic

Durango Grey Mosaic

**Courtstone Grey** Stardust Grey

**Courtstone Blue** Stardust Blue

Summerwave **Cobalt Fusion** 

Cobalt Fusion

Seaglass

#### Vinyl Liner Selection Specifications

| Tile Pattern    | Floor Pattern          | Weight   | Tile Height | Shade            |
|-----------------|------------------------|----------|-------------|------------------|
| Mountain Top    | Blue Mosaic            | 30 gauge | 8-7/8"      | Rich & Vibrant   |
| Durango         | Grey Mosaic            | 30 gauge | 9"          | Light & Tranquil |
| Courstone Grey  | Stardust Grey          | 30 gauge | 11"         | Light & Tranquil |
| Courtstone Blue | Stardust Blue          | 30 gauge | 11"         | Rich & Vibrant   |
| Summerwave      | Cobalt Fusion          | 30 gauge | 9"          | Deep & Dramatic  |
| Coventry        | Cobalt Fusion          | 30 gauge | 9"          | Deep & Dramatic  |
| Hampton         | Seaglass               | 30 gauge | 9-5/8"      | Rich & Vibrant   |
| Vintage         | Blue Mosaic            | 30 gauge | 9"          | Rich & Vibrant   |
| Legends         | Cobalt Fusion          | 30 gauge | 9"          | Deep & Dramatic  |
| Island Wave     | Terrazzo Caribbean     | 30 gauge | 8-1/4"      | Light & Tranquil |
| Tulum           | Mayan Mosaic           | 30 gauge | 6"          | Rich & Vibrant   |
| Corolla         | Stardust Blue          | 30 gauge | 9"          | Rich & Vibrant   |
| Cayman          | Mystic Light Blue      | 30 gauge | 9-1/4"      | Deep & Dramatic  |
| Royal           | Blue Mosaic            | 30 gauge | 7-3/4"      | Rich & Vibrant   |
| Gulf Coast      | Tan Seastone           | 30 gauge | 10-1/2"     | Light & Tranquil |
| Nantucket       | Blue Seastone          | 30 gauge | 10-1/2"     | Rich & Vibrant   |
| Terrazzo        | Electric Aquarius      | 30 gauge | 10"         | Deep & Dramatic  |
| Panama          | Royal Prism            | 30 gauge | 10"         | Rich & Vibrant   |
| Falling Esagano | Grey Crystal           | 30 gauge | Varies      | Light & Tranquil |
| Whitehaven      | Crystal Quartz         | 30 gauge | 7-1/4"      | Light & Tranquil |
| Indigo Marble   | Blue Granite           | 30 gauge | 9-1/4"      | Rich & Vibrant   |
| Bali            | Blue Granite           | 30 gauge | 9"          | Rich & Vibrant   |
| Carnegie        | Cobalt Fusion          | 30 gauge | 9"          | Deep & Dramatic  |
|                 | Blue Slate             | 30 gauge | Borderless  | Rich & Vibrant   |
|                 | Pearlstone             | 30 gauge | Borderless  | Light & Tranquil |
|                 | Esagano                | 30 gauge | Borderless  | Rich & Vibrant   |
|                 | Butterfly Effect Pearl | 30 gauge | Borderless  | Deep & Dramatic  |
|                 | Disco Pearl            | 30 gauge | Borderless  | Rich & Vibrant   |
|                 | Reef                   | 30 gauge | Borderless  | Light & Tranquil |
|                 | Eclipse Amber          | 30 gauge | Borderless  | Deep & Dramatic  |
|                 | Royal Amber            | 30 gauge | Borderless  | Deep & Dramatic  |
|                 | Grey Bonair            | 30 gauge | Borderless  | Light & Tranquil |
|                 | Blue Bonair            | 30 gauge | Borderless  | Rich & Vibrant   |