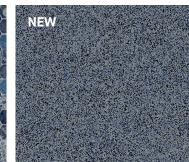

**Grey Bonair**Grey Bonair
30 gauge
Full Textured Floor

To learn more about the Latham Visualizer Tool, scan the QR code

Blue Bonair Blue Bonair 30 gauge Full Textured Floor

NEW

**Cayman**Mystic Light Blue
30 gauge

Royal Amber Royal Amber 30 gauge

**Eclipse Amber**Eclipse Amber
30 gauge

**Terrazzo**Electric Aquarius
30 gauge