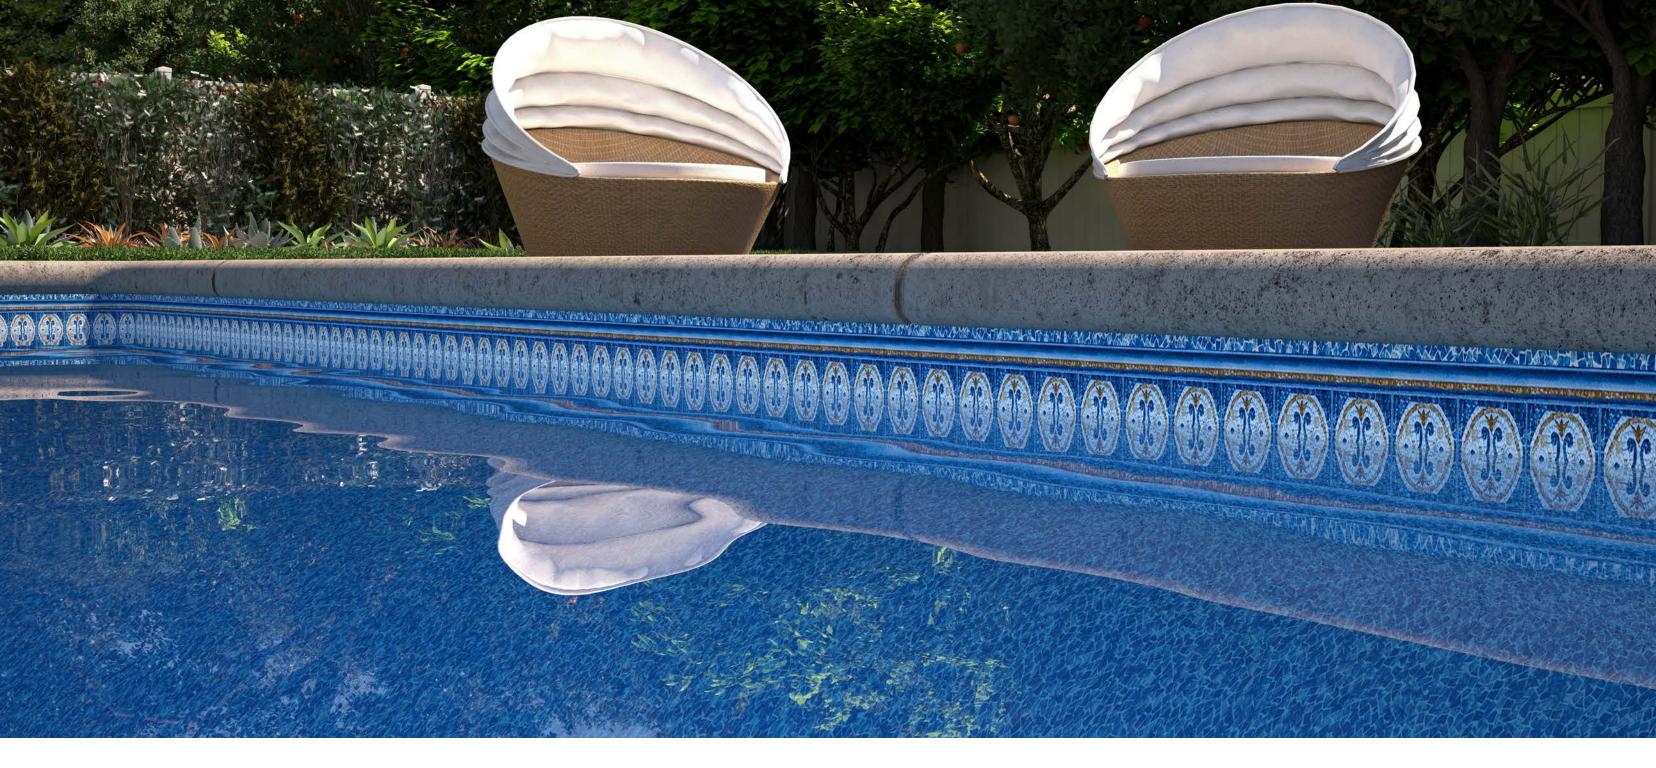

### Latham Vinyl Liners

The vinyl liner you select will play a huge role in what your pool looks like. What color will the water be when you look through it? How will the sunshine look dancing along the surface in the early morning—or at dusk? The wide variety of vinyl liner options offered by Latham will ensure your pool looks the way you want it to, and matches your vision of what a pool can be.

Our liners are fabricated using only premium vinyl material that meets and exceeds the industry standard. All Latham liners are formulated with antimicrobial and UV inhibitors, designed to resist normal degradation and provide a beautiful looking pool for years to come. In addition, our liners are custom-made based on your pool measurements using state-of-the-art design software, resulting in the industry's best fitting liner.

### Seeing is Believing

Show your customers the next level of personalization with Latham's Liner Visualizer Tool. Latham makes it easy to pick a backyard style, pool shape and liner pattern that accentuates their individual lifestyle—right down to the hue of the water.