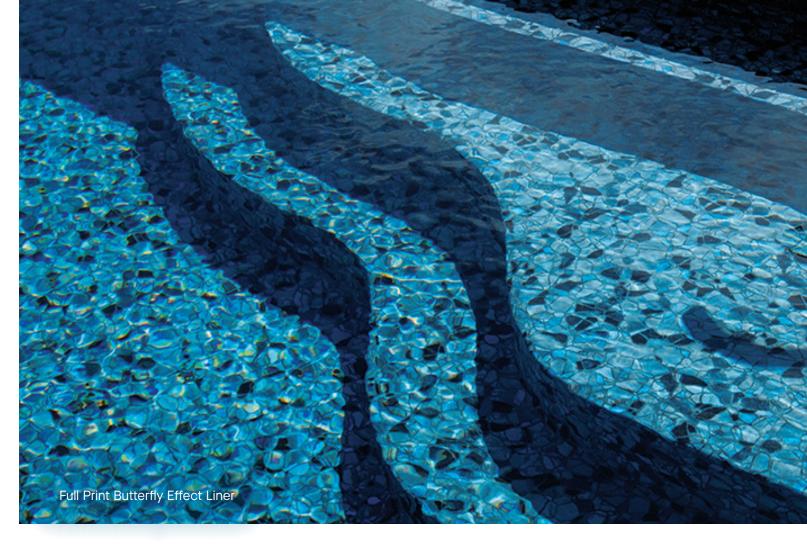

#### Pearlscapes 30 gauge

Butterfly Effect

Blue Slate

Pearlstone

Esagono

isco Pearl

The Pearlscape<sup>™</sup> Collection is the newest addition to our liner collection.

The iridescent patterns of Pearlscape will glimmer in the sunlight, and reflect beautifully at night.

#### Pearlscapes 30 gauge

**Butterfly Effect** 

Esagono

Blue Slate

**Pearlstone** 