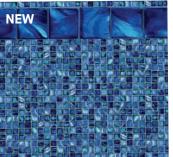

Blue Bonair Blue Bonair 30 gauge Full Textured Floor

NEW

**Cayman**Mystic Light Blue
30 gauge

Royal Amber Royal Amber 30 gauge

**Eclipse Amber**Eclipse Amber
30 gauge

**Terrazzo**Electric Aquarius
30 gauge

#### Vinyl Liner Selection Specifications

| Tile Pattern    | Floor Pattern          | Weight   | Tile Height | Shade            |
|-----------------|------------------------|----------|-------------|------------------|
| Mountain Top    | Blue Mosaic            | 30 gauge | 8-7/8"      | Rich & Vibrant   |
| Durango         | Grey Mosaic            | 30 gauge | 9"          | Light & Tranquil |
| Courstone Grey  | Stardust Grey          | 30 gauge | 11"         | Light & Tranquil |
| Courtstone Blue | Stardust Blue          | 30 gauge | 11"         | Rich & Vibrant   |
| Summerwave      | Cobalt Fusion          | 30 gauge | 9"          | Deep & Dramatic  |
| Coventry        | Cobalt Fusion          | 30 gauge | 9"          | Deep & Dramatic  |
| Hampton         | Seaglass               | 30 gauge | 9-5/8"      | Rich & Vibrant   |
| Vintage         | Blue Mosaic            | 30 gauge | 9"          | Rich & Vibrant   |
| Legends         | Cobalt Fusion          | 30 gauge | 9"          | Deep & Dramatic  |
| Island Wave     | Terrazzo Caribbean     | 30 gauge | 8-1/4"      | Light & Tranquil |
| Tulum           | Mayan Mosaic           | 30 gauge | 6"          | Rich & Vibrant   |
| Corolla         | Stardust Blue          | 30 gauge | 9"          | Rich & Vibrant   |
| Cayman          | Mystic Light Blue      | 30 gauge | 9-1/4"      | Deep & Dramatic  |
| Royal           | Blue Mosaic            | 30 gauge | 7-3/4"      | Rich & Vibrant   |
| Gulf Coast      | Tan Seastone           | 30 gauge | 10-1/2"     | Light & Tranquil |
| Nantucket       | Blue Seastone          | 30 gauge | 10-1/2"     | Rich & Vibrant   |
| Terrazzo        | Electric Aquarius      | 30 gauge | 10"         | Deep & Dramatic  |
| Panama          | Royal Prism            | 30 gauge | 10"         | Rich & Vibrant   |
| Falling Esagano | Grey Crystal           | 30 gauge | Varies      | Light & Tranquil |
| Whitehaven      | Crystal Quartz         | 30 gauge | 7-1/4"      | Light & Tranquil |
| Indigo Marble   | Blue Granite           | 30 gauge | 9-1/4"      | Rich & Vibrant   |
| Bali            | Blue Granite           | 30 gauge | 9"          | Rich & Vibrant   |
| Carnegie        | Cobalt Fusion          | 30 gauge | 9"          | Deep & Dramatic  |
|                 | Blue Slate             | 30 gauge | Borderless  | Rich & Vibrant   |
|                 | Pearlstone             | 30 gauge | Borderless  | Light & Tranquil |
|                 | Esagano                | 30 gauge | Borderless  | Rich & Vibrant   |
|                 | Butterfly Effect Pearl | 30 gauge | Borderless  | Deep & Dramatic  |
|                 | Disco Pearl            | 30 gauge | Borderless  | Rich & Vibrant   |
|                 | Reef                   | 30 gauge | Borderless  | Light & Tranquil |
|                 | Eclipse Amber          | 30 gauge | Borderless  | Deep & Dramatic  |
|                 | Royal Amber            | 30 gauge | Borderless  | Deep & Dramatic  |
|                 | Grey Bonair            | 30 gauge | Borderless  | Light & Tranquil |
|                 | Blue Bonair            | 30 gauge | Borderless  | Rich & Vibrant   |