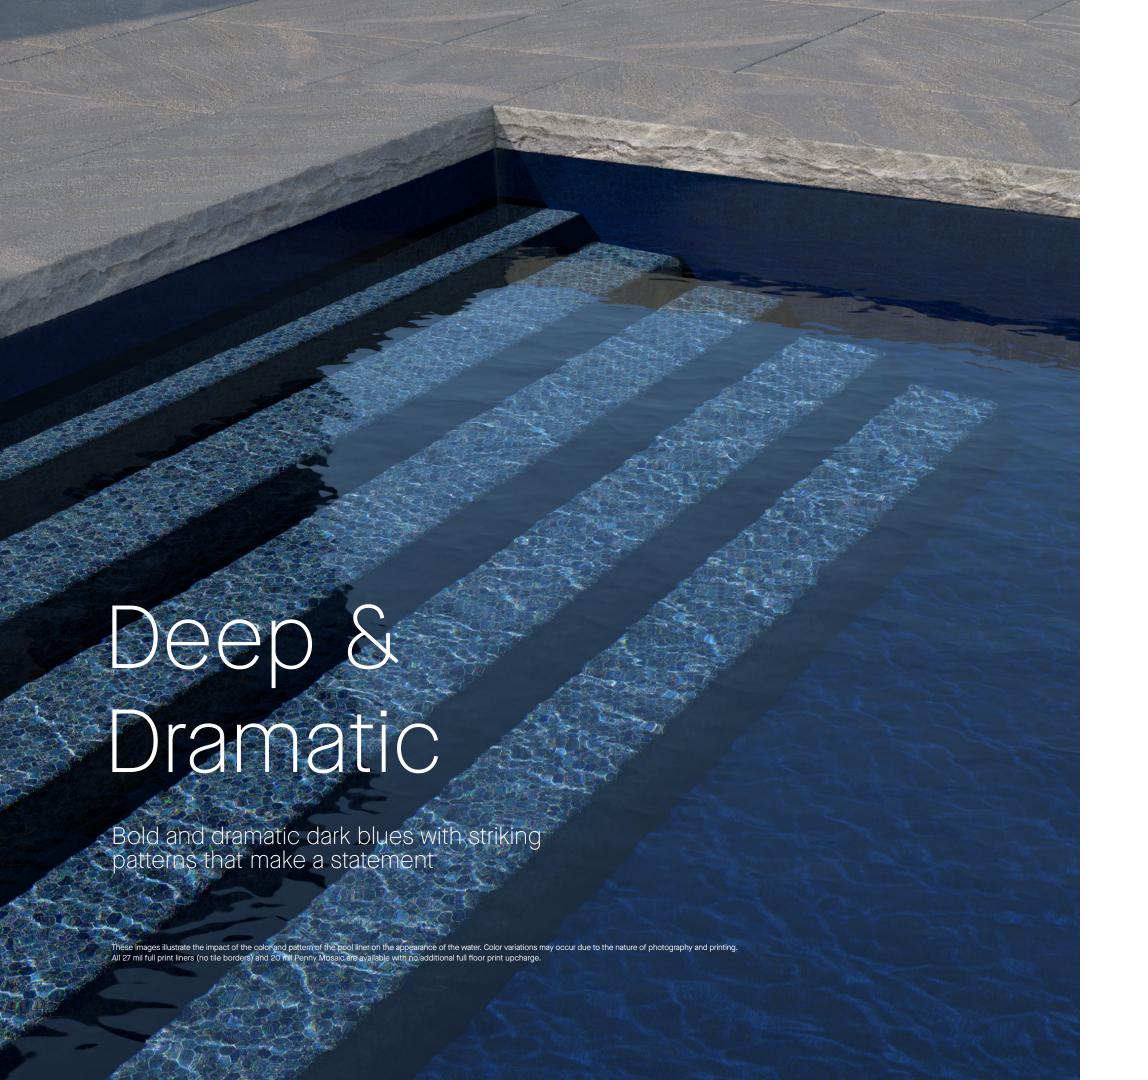

## Deep & Dramatic

Select patterns of sophistication

To learn more about the Latham Visualizer Tool, scan the QR code.

**Summerwave**Colbalt Fusion
30 gauge

Coventry
Colbalt Fusion
30 gauge

Carnegie
Colbalt Fusion
30 gauge

#### Vinyl Liner Selection Specifications

| Tile Pattern    | Floor Pattern          | Weight   | Tile Height | Shade            |
|-----------------|------------------------|----------|-------------|------------------|
| Mountain Top    | Blue Mosaic            | 30 gauge | 8-7/8"      | Rich & Vibrant   |
| Durango         | Grey Mosaic            | 30 gauge | 9"          | Light & Tranquil |
| Courstone Grey  | Stardust Grey          | 30 gauge | 11"         | Light & Tranquil |
| Courtstone Blue | Stardust Blue          | 30 gauge | 11"         | Rich & Vibrant   |
| Summerwave      | Cobalt Fusion          | 30 gauge | 9"          | Deep & Dramatic  |
| Coventry        | Cobalt Fusion          | 30 gauge | 9"          | Deep & Dramatic  |
| Hampton         | Seaglass               | 30 gauge | 9-5/8"      | Rich & Vibrant   |
| Vintage         | Blue Mosaic            | 30 gauge | 9"          | Rich & Vibrant   |
| Legends         | Cobalt Fusion          | 30 gauge | 9"          | Deep & Dramatic  |
| Island Wave     | Terrazzo Caribbean     | 30 gauge | 8-1/4"      | Light & Tranquil |
| Tulum           | Mayan Mosaic           | 30 gauge | 6"          | Rich & Vibrant   |
| Corolla         | Stardust Blue          | 30 gauge | 9"          | Rich & Vibrant   |
| Cayman          | Mystic Light Blue      | 30 gauge | 9-1/4"      | Deep & Dramatic  |
| Royal           | Blue Mosaic            | 30 gauge | 7-3/4"      | Rich & Vibrant   |
| Gulf Coast      | Tan Seastone           | 30 gauge | 10-1/2"     | Light & Tranquil |
| Nantucket       | Blue Seastone          | 30 gauge | 10-1/2"     | Rich & Vibrant   |
| Terrazzo        | Electric Aquarius      | 30 gauge | 10"         | Deep & Dramatic  |
| Panama          | Royal Prism            | 30 gauge | 10"         | Rich & Vibrant   |
| Falling Esagano | Grey Crystal           | 30 gauge | Varies      | Light & Tranquil |
| Whitehaven      | Crystal Quartz         | 30 gauge | 7-1/4"      | Light & Tranquil |
| Indigo Marble   | Blue Granite           | 30 gauge | 9-1/4"      | Rich & Vibrant   |
| Bali            | Blue Granite           | 30 gauge | 9"          | Rich & Vibrant   |
| Carnegie        | Cobalt Fusion          | 30 gauge | 9"          | Deep & Dramatic  |
|                 | Blue Slate             | 30 gauge | Borderless  | Rich & Vibrant   |
|                 | Pearlstone             | 30 gauge | Borderless  | Light & Tranquil |
|                 | Esagano                | 30 gauge | Borderless  | Rich & Vibrant   |
|                 | Butterfly Effect Pearl | 30 gauge | Borderless  | Deep & Dramatic  |
|                 | Disco Pearl            | 30 gauge | Borderless  | Rich & Vibrant   |
|                 | Reef                   | 30 gauge | Borderless  | Light & Tranquil |
|                 | Eclipse Amber          | 30 gauge | Borderless  | Deep & Dramatic  |
|                 | Royal Amber            | 30 gauge | Borderless  | Deep & Dramatic  |
|                 | Grey Bonair            | 30 gauge | Borderless  | Light & Tranquil |
|                 | Blue Bonair            | 30 gauge | Borderless  | Rich & Vibrant   |