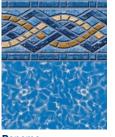

### Rich & Vibrant

Classic blue color inspired by luxurious backyard lifestyles.

To learn more about the Latham Visualizer Tool, scan the QR code.

Mountain Top Blue Mosaic 30 gauge

**Vintage**Blue Mosaic
30 gauge

**Royal**Blue Mosaic
30 gauge

**Tulum**Mayan Mosaic
30 gauge