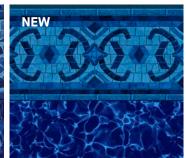

#### Borderless Patterns | 30 gauge

#### Vinyl Liner Selection Specifications

| Tile Pattern    | Floor Pattern          | Weight   | Tile Height | Shade            |
|-----------------|------------------------|----------|-------------|------------------|
| Mountain Top    | Blue Mosaic            | 30 gauge | 8-7/8"      | Rich & Vibrant   |
| Durango         | Grey Mosaic            | 30 gauge | 9"          | Light & Tranquil |
| Courstone Grey  | Stardust Grey          | 30 gauge | 11"         | Light & Tranquil |
| Courtstone Blue | Stardust Blue          | 30 gauge | 11"         | Rich & Vibrant   |
| Summerwave      | Cobalt Fusion          | 30 gauge | 9"          | Deep & Dramatic  |
| Coventry        | Cobalt Fusion          | 30 gauge | 9"          | Deep & Dramatic  |
| Hampton         | Seaglass               | 30 gauge | 9-5/8"      | Rich & Vibrant   |
| Vintage         | Blue Mosaic            | 30 gauge | 9"          | Rich & Vibrant   |
| Legends         | Cobalt Fusion          | 30 gauge | 9"          | Deep & Dramatic  |
| Island Wave     | Terrazzo Caribbean     | 30 gauge | 8-1/4"      | Light & Tranquil |
| Tulum           | Mayan Mosaic           | 30 gauge | 6"          | Rich & Vibrant   |
| Corolla         | Stardust Blue          | 30 gauge | 9"          | Rich & Vibrant   |
| Cayman          | Mystic Light Blue      | 30 gauge | 9-1/4"      | Deep & Dramatic  |
| Royal           | Blue Mosaic            | 30 gauge | 7-3/4"      | Rich & Vibrant   |
| Gulf Coast      | Tan Seastone           | 30 gauge | 10-1/2"     | Light & Tranquil |
| Nantucket       | Blue Seastone          | 30 gauge | 10-1/2"     | Rich & Vibrant   |
| Terrazzo        | Electric Aquarius      | 30 gauge | 10"         | Deep & Dramatic  |
| Panama          | Royal Prism            | 30 gauge | 10"         | Rich & Vibrant   |
| Falling Esagano | Grey Crystal           | 30 gauge | Varies      | Light & Tranquil |
| Whitehaven      | Crystal Quartz         | 30 gauge | 7-1/4"      | Light & Tranquil |
| Indigo Marble   | Blue Granite           | 30 gauge | 9-1/4"      | Rich & Vibrant   |
| Bali            | Blue Granite           | 30 gauge | 9"          | Rich & Vibrant   |
| Carnegie        | Cobalt Fusion          | 30 gauge | 9"          | Deep & Dramatic  |
|                 | Blue Slate             | 30 gauge | Borderless  | Rich & Vibrant   |
|                 | Pearlstone             | 30 gauge | Borderless  | Light & Tranquil |
|                 | Esagano                | 30 gauge | Borderless  | Rich & Vibrant   |
|                 | Butterfly Effect Pearl | 30 gauge | Borderless  | Deep & Dramatic  |
|                 | Disco Pearl            | 30 gauge | Borderless  | Rich & Vibrant   |
|                 | Reef                   | 30 gauge | Borderless  | Light & Tranquil |
|                 | Eclipse Amber          | 30 gauge | Borderless  | Deep & Dramatic  |
|                 | Royal Amber            | 30 gauge | Borderless  | Deep & Dramatic  |
|                 | Grey Bonair            | 30 gauge | Borderless  | Light & Tranquil |
|                 | Blue Bonair            | 30 gauge | Borderless  | Rich & Vibrant   |