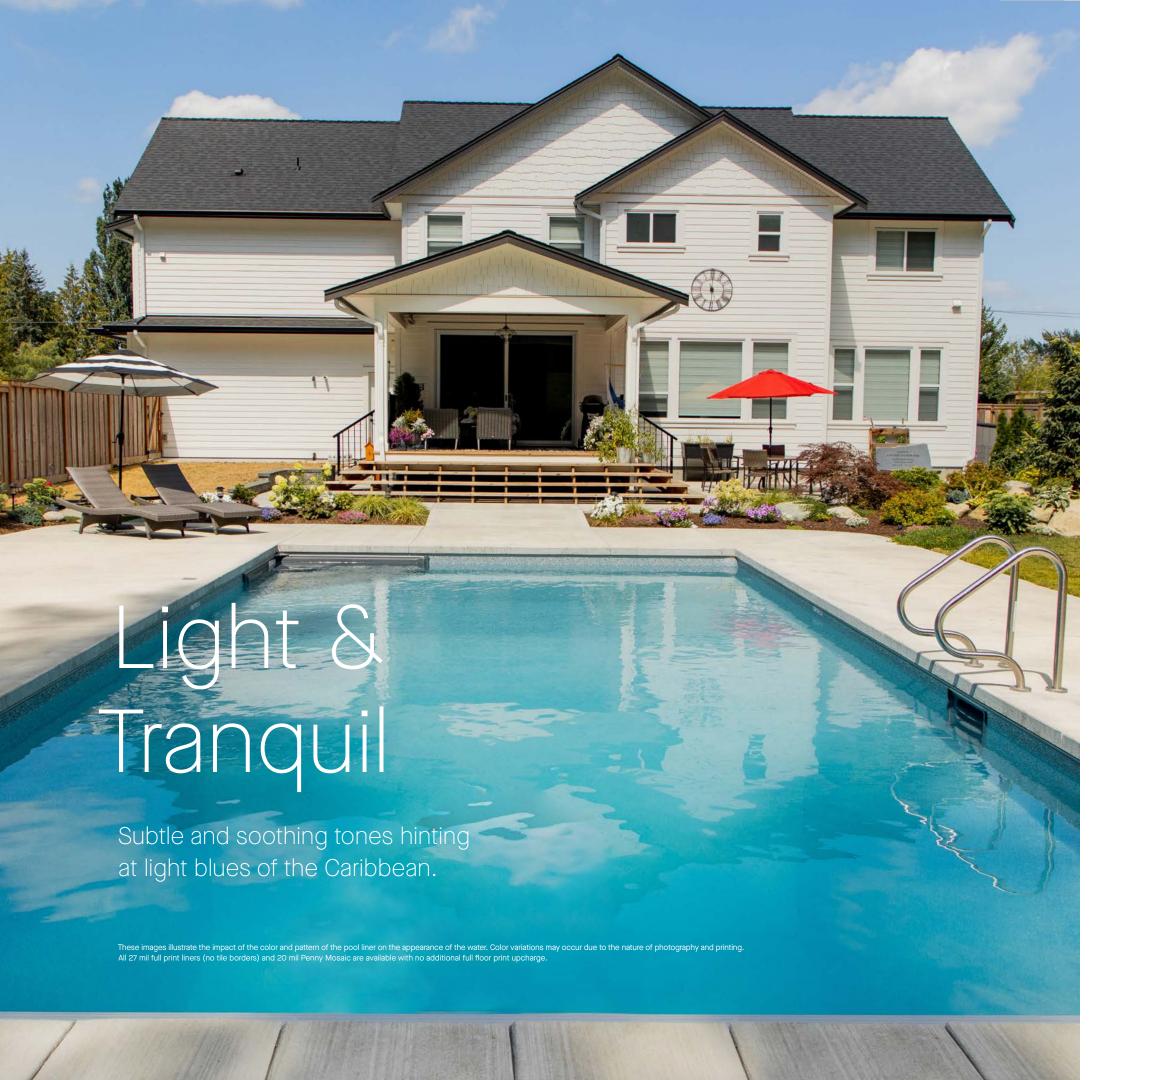

# Light & Tranquil

Be inspired by patterns from the lighter side of things.

To learn more about the Latham Visualizer Tool, scan the QR code.

Gulf Coast
Tan Seastone
30 gauge

Island Wave
Terrazzo Caribbean
30 gauge