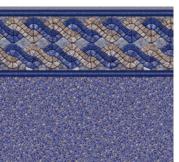

#### 30 gauge

Blue Mosaic

Durango Grey Mosaic

**Courtstone Grey** Stardust Grey

**Courtstone Blue** Stardust Blue

Summerwave **Cobalt Fusion** 

Cobalt Fusion

Seaglass

#### Vinyl Liner Selection Specifications

| Tile Pattern    | Floor Pattern          | Weight   | Tile Height | Shade            |
|-----------------|------------------------|----------|-------------|------------------|
| Mountain Top    | Blue Mosaic            | 30 gauge | 8-7/8"      | Rich & Vibrant   |
| Durango         | Grey Mosaic            | 30 gauge | 9"          | Light & Tranquil |
| Courstone Grey  | Stardust Grey          | 30 gauge | 11"         | Light & Tranquil |
| Courtstone Blue | Stardust Blue          | 30 gauge | 11"         | Rich & Vibrant   |
| Summerwave      | Cobalt Fusion          | 30 gauge | 9"          | Deep & Dramatic  |
| Coventry        | Cobalt Fusion          | 30 gauge | 9"          | Deep & Dramatic  |
| Hampton         | Seaglass               | 30 gauge | 9-5/8"      | Rich & Vibrant   |
| Vintage         | Blue Mosaic            | 30 gauge | 9"          | Rich & Vibrant   |
| Legends         | Cobalt Fusion          | 30 gauge | 9"          | Deep & Dramatic  |
| Island Wave     | Terrazzo Caribbean     | 30 gauge | 8-1/4"      | Light & Tranquil |
| Tulum           | Mayan Mosaic           | 30 gauge | 6"          | Rich & Vibrant   |
| Corolla         | Stardust Blue          | 30 gauge | 9"          | Rich & Vibrant   |
| Cayman          | Mystic Light Blue      | 30 gauge | 9-1/4"      | Deep & Dramatic  |
| Royal           | Blue Mosaic            | 30 gauge | 7-3/4"      | Rich & Vibrant   |
| Gulf Coast      | Tan Seastone           | 30 gauge | 10-1/2"     | Light & Tranquil |
| Nantucket       | Blue Seastone          | 30 gauge | 10-1/2"     | Rich & Vibrant   |
| Terrazzo        | Electric Aquarius      | 30 gauge | 10"         | Deep & Dramatic  |
| Panama          | Royal Prism            | 30 gauge | 10"         | Rich & Vibrant   |
| Falling Esagano | Grey Crystal           | 30 gauge | Varies      | Light & Tranquil |
| Whitehaven      | Crystal Quartz         | 30 gauge | 7-1/4"      | Light & Tranquil |
| Indigo Marble   | Blue Granite           | 30 gauge | 9-1/4"      | Rich & Vibrant   |
| Bali            | Blue Granite           | 30 gauge | 9"          | Rich & Vibrant   |
| Carnegie        | Cobalt Fusion          | 30 gauge | 9"          | Deep & Dramatic  |
|                 | Blue Slate             | 30 gauge | Borderless  | Rich & Vibrant   |
|                 | Pearlstone             | 30 gauge | Borderless  | Light & Tranquil |
|                 | Esagano                | 30 gauge | Borderless  | Rich & Vibrant   |
|                 | Butterfly Effect Pearl | 30 gauge | Borderless  | Deep & Dramatic  |
|                 | Disco Pearl            | 30 gauge | Borderless  | Rich & Vibrant   |
|                 | Reef                   | 30 gauge | Borderless  | Light & Tranquil |
|                 | Eclipse Amber          | 30 gauge | Borderless  | Deep & Dramatic  |
|                 | Royal Amber            | 30 gauge | Borderless  | Deep & Dramatic  |
|                 | Grey Bonair            | 30 gauge | Borderless  | Light & Tranquil |
|                 | Blue Bonair            | 30 gauge | Borderless  | Rich & Vibrant   |