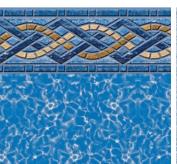

#### 30 gauge

Blue Mosaic

Durango Grey Mosaic

**Courtstone Grey** Stardust Grey

**Courtstone Blue** Stardust Blue

Summerwave **Cobalt Fusion** 

Cobalt Fusion

Seaglass

#### Vinyl Liner Selection Specifications

| Tile Pattern    | Floor Pattern          | Weight   | Tile Height | Shade            |
|-----------------|------------------------|----------|-------------|------------------|
| Mountain Top    | Blue Mosaic            | 30 gauge | 8-7/8"      | Rich & Vibrant   |
| Durango         | Grey Mosaic            | 30 gauge | 9"          | Light & Tranquil |
| Courstone Grey  | Stardust Grey          | 30 gauge | 11"         | Light & Tranquil |
| Courtstone Blue | Stardust Blue          | 30 gauge | 11"         | Rich & Vibrant   |
| Summerwave      | Cobalt Fusion          | 30 gauge | 9"          | Deep & Dramatic  |
| Coventry        | Cobalt Fusion          | 30 gauge | 9"          | Deep & Dramatic  |
| Hampton         | Seaglass               | 30 gauge | 9-5/8"      | Rich & Vibrant   |
| Vintage         | Blue Mosaic            | 30 gauge | 9"          | Rich & Vibrant   |
| Legends         | Cobalt Fusion          | 30 gauge | 9"          | Deep & Dramatic  |
| Island Wave     | Terrazzo Caribbean     | 30 gauge | 8-1/4"      | Light & Tranquil |
| Tulum           | Mayan Mosaic           | 30 gauge | 6"          | Rich & Vibrant   |
| Corolla         | Stardust Blue          | 30 gauge | 9"          | Rich & Vibrant   |
| Cayman          | Mystic Light Blue      | 30 gauge | 9-1/4"      | Deep & Dramatic  |
| Royal           | Blue Mosaic            | 30 gauge | 7-3/4"      | Rich & Vibrant   |
| Gulf Coast      | Tan Seastone           | 30 gauge | 10-1/2"     | Light & Tranquil |
| Nantucket       | Blue Seastone          | 30 gauge | 10-1/2"     | Rich & Vibrant   |
| Terrazzo        | Electric Aquarius      | 30 gauge | 10"         | Deep & Dramatic  |
| Panama          | Royal Prism            | 30 gauge | 10"         | Rich & Vibrant   |
| Falling Esagano | Grey Crystal           | 30 gauge | Varies      | Light & Tranquil |
| Whitehaven      | Crystal Quartz         | 30 gauge | 7-1/4"      | Light & Tranquil |
| Indigo Marble   | Blue Granite           | 30 gauge | 9-1/4"      | Rich & Vibrant   |
| Bali            | Blue Granite           | 30 gauge | 9"          | Rich & Vibrant   |
| Carnegie        | Cobalt Fusion          | 30 gauge | 9"          | Deep & Dramatic  |
|                 | Blue Slate             | 30 gauge | Borderless  | Rich & Vibrant   |
|                 | Pearlstone             | 30 gauge | Borderless  | Light & Tranquil |
|                 | Esagano                | 30 gauge | Borderless  | Rich & Vibrant   |
|                 | Butterfly Effect Pearl | 30 gauge | Borderless  | Deep & Dramatic  |
|                 | Disco Pearl            | 30 gauge | Borderless  | Rich & Vibrant   |
|                 | Reef                   | 30 gauge | Borderless  | Light & Tranquil |
|                 | Eclipse Amber          | 30 gauge | Borderless  | Deep & Dramatic  |
|                 | Royal Amber            | 30 gauge | Borderless  | Deep & Dramatic  |
|                 | Grey Bonair            | 30 gauge | Borderless  | Light & Tranquil |
|                 | Blue Bonair            | 30 gauge | Borderless  | Rich & Vibrant   |