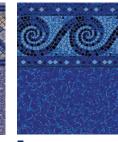

#### Pearlscapes 30 gauge

Butterfly Effect

Blue Slate

Pearlstone

Esagono

isco Pearl

The Pearlscape<sup>™</sup> Collection is the newest addition to our liner collection.

The iridescent patterns of Pearlscape will glimmer in the sunlight, and reflect beautifully at night.

#### Pearlscapes | 30 gauge

All Floor Textured

 $\mathbf{6}$ 

#### Pearlscapes 30 gauge

**Butterfly Effect** 

Esagono

Blue Slate

**Pearlstone** 