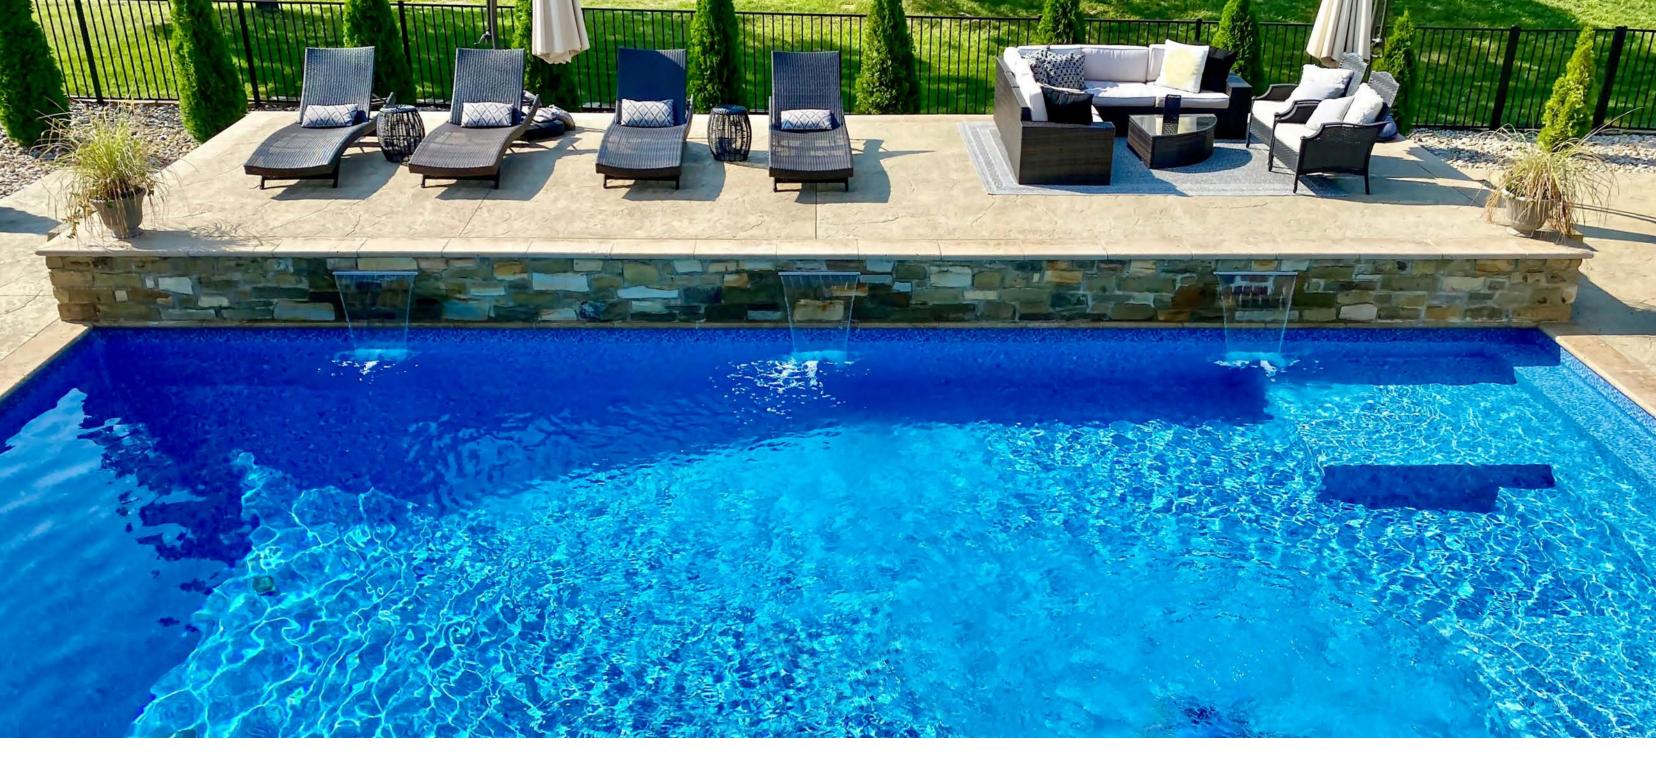

### Latham Vinyl Liners

The vinyl liner you select will play a huge role in what your pool looks like. What color will the water be when you look through it? How will the sunshine look dancing along the surface in the early morning—or at dusk? The wide variety of vinyl liner options offered by Latham will ensure your pool looks the way you want it to, and matches your vision of what a pool can be.

### Seeing is Believing

Show your customers the next level of personalization with Latham's Liner Visualizer Tool. Latham makes it easy to pick a backyard style, pool shape and liner pattern that accentuates their individual lifestyle—right down to the hue of the water.