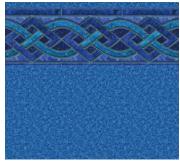

### Rich & Vibrant

Timeless patterns add elegance to your backyard experience

To learn more about the Latham Visualizer Tool, scan the QR code.

Hampton Seaglass 30 gauge

Nantucket
Blue Seastone
30 gauge

**Panama**Royal Prism
30 gauge

#### Vinyl Liner Selection Specifications

| Tile Pattern    | Floor Pattern          | Weight   | Tile Height | Shade            |
|-----------------|------------------------|----------|-------------|------------------|
| Mountain Top    | Blue Mosaic            | 30 gauge | 8-7/8"      | Rich & Vibrant   |
| Durango         | Grey Mosaic            | 30 gauge | 9"          | Light & Tranquil |
| Courstone Grey  | Stardust Grey          | 30 gauge | 11"         | Light & Tranquil |
| Courtstone Blue | Stardust Blue          | 30 gauge | 11"         | Rich & Vibrant   |
| Summerwave      | Cobalt Fusion          | 30 gauge | 9"          | Deep & Dramatic  |
| Coventry        | Cobalt Fusion          | 30 gauge | 9"          | Deep & Dramatic  |
| Hampton         | Seaglass               | 30 gauge | 9-5/8"      | Rich & Vibrant   |
| Vintage         | Blue Mosaic            | 30 gauge | 9"          | Rich & Vibrant   |
| Legends         | Cobalt Fusion          | 30 gauge | 9"          | Deep & Dramatic  |
| Island Wave     | Terrazzo Caribbean     | 30 gauge | 8-1/4"      | Light & Tranquil |
| Tulum           | Mayan Mosaic           | 30 gauge | 6"          | Rich & Vibrant   |
| Corolla         | Stardust Blue          | 30 gauge | 9"          | Rich & Vibrant   |
| Cayman          | Mystic Light Blue      | 30 gauge | 9-1/4"      | Deep & Dramatic  |
| Royal           | Blue Mosaic            | 30 gauge | 7-3/4"      | Rich & Vibrant   |
| Gulf Coast      | Tan Seastone           | 30 gauge | 10-1/2"     | Light & Tranquil |
| Nantucket       | Blue Seastone          | 30 gauge | 10-1/2"     | Rich & Vibrant   |
| Terrazzo        | Electric Aquarius      | 30 gauge | 10"         | Deep & Dramatic  |
| Panama          | Royal Prism            | 30 gauge | 10"         | Rich & Vibrant   |
| Falling Esagano | Grey Crystal           | 30 gauge | Varies      | Light & Tranquil |
| Whitehaven      | Crystal Quartz         | 30 gauge | 7-1/4"      | Light & Tranquil |
| Indigo Marble   | Blue Granite           | 30 gauge | 9-1/4"      | Rich & Vibrant   |
| Bali            | Blue Granite           | 30 gauge | 9"          | Rich & Vibrant   |
| Carnegie        | Cobalt Fusion          | 30 gauge | 9"          | Deep & Dramatic  |
|                 | Blue Slate             | 30 gauge | Borderless  | Rich & Vibrant   |
|                 | Pearlstone             | 30 gauge | Borderless  | Light & Tranquil |
|                 | Esagano                | 30 gauge | Borderless  | Rich & Vibrant   |
|                 | Butterfly Effect Pearl | 30 gauge | Borderless  | Deep & Dramatic  |
|                 | Disco Pearl            | 30 gauge | Borderless  | Rich & Vibrant   |
|                 | Reef                   | 30 gauge | Borderless  | Light & Tranquil |
|                 | Eclipse Amber          | 30 gauge | Borderless  | Deep & Dramatic  |
|                 | Royal Amber            | 30 gauge | Borderless  | Deep & Dramatic  |
|                 | Grey Bonair            | 30 gauge | Borderless  | Light & Tranquil |
|                 | Blue Bonair            | 30 gauge | Borderless  | Rich & Vibrant   |