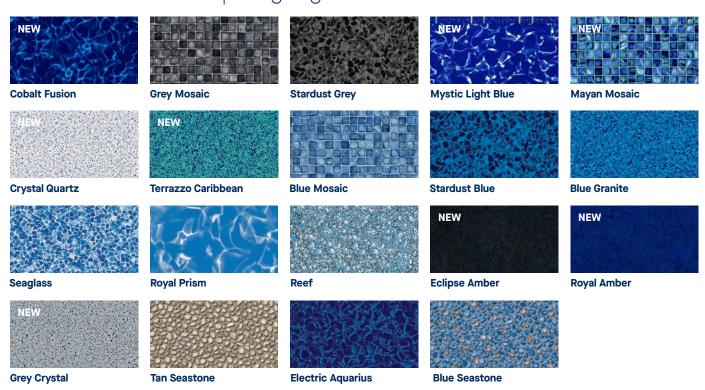

#### 30 gauge

Blue Mosaic

Durango Grey Mosaic

**Courtstone Grey** Stardust Grey

**Courtstone Blue** Stardust Blue

Summerwave **Cobalt Fusion** 

Cobalt Fusion

Seaglass

Vintage Blue Mosaic

Legends Cobalt Fusion

**Island Wave** Terrazzo Caribbean

Tulum Mayan Mosaic

Corolla Stardust Blue

**Falling Esagono** Grey Crystal

Whitehaven Crystal Quartz

Mystic Light Blue

**Gulf Coast** Tan Seastone

Blue Seastone

Terrazzo Electric Aquarius

Panama Royal Prism

Royal Blue Mosaic

Carnegie Cobalt Fusion

Blue Granite

Indigo Marble Blue Granite