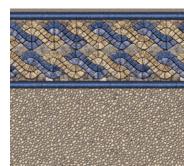

#### 30 gauge

Blue Mosaic

Durango Grey Mosaic

**Courtstone Grey** Stardust Grey

**Courtstone Blue** Stardust Blue

Summerwave **Cobalt Fusion** 

Cobalt Fusion

Seaglass

#### Vinyl Liner Selection Specifications

| Tile Pattern    | Floor Pattern          | Weight   | Tile Height | Shade            |
|-----------------|------------------------|----------|-------------|------------------|
| Mountain Top    | Blue Mosaic            | 30 gauge | 8-7/8"      | Rich & Vibrant   |
| Durango         | Grey Mosaic            | 30 gauge | 9"          | Light & Tranquil |
| Courstone Grey  | Stardust Grey          | 30 gauge | 11"         | Light & Tranquil |
| Courtstone Blue | Stardust Blue          | 30 gauge | 11"         | Rich & Vibrant   |
| Summerwave      | Cobalt Fusion          | 30 gauge | 9"          | Deep & Dramatic  |
| Coventry        | Cobalt Fusion          | 30 gauge | 9"          | Deep & Dramatic  |
| Hampton         | Seaglass               | 30 gauge | 9-5/8"      | Rich & Vibrant   |
| Vintage         | Blue Mosaic            | 30 gauge | 9"          | Rich & Vibrant   |
| Legends         | Cobalt Fusion          | 30 gauge | 9"          | Deep & Dramatic  |
| Island Wave     | Terrazzo Caribbean     | 30 gauge | 8-1/4"      | Light & Tranquil |
| Tulum           | Mayan Mosaic           | 30 gauge | 6"          | Rich & Vibrant   |
| Corolla         | Stardust Blue          | 30 gauge | 9"          | Rich & Vibrant   |
| Cayman          | Mystic Light Blue      | 30 gauge | 9-1/4"      | Deep & Dramatic  |
| Royal           | Blue Mosaic            | 30 gauge | 7-3/4"      | Rich & Vibrant   |
| Gulf Coast      | Tan Seastone           | 30 gauge | 10-1/2"     | Light & Tranquil |
| Nantucket       | Blue Seastone          | 30 gauge | 10-1/2"     | Rich & Vibrant   |
| Terrazzo        | Electric Aquarius      | 30 gauge | 10"         | Deep & Dramatic  |
| Panama          | Royal Prism            | 30 gauge | 10"         | Rich & Vibrant   |
| Falling Esagano | Grey Crystal           | 30 gauge | Varies      | Light & Tranquil |
| Whitehaven      | Crystal Quartz         | 30 gauge | 7-1/4"      | Light & Tranquil |
| Indigo Marble   | Blue Granite           | 30 gauge | 9-1/4"      | Rich & Vibrant   |
| Bali            | Blue Granite           | 30 gauge | 9"          | Rich & Vibrant   |
| Carnegie        | Cobalt Fusion          | 30 gauge | 9"          | Deep & Dramatic  |
|                 | Blue Slate             | 30 gauge | Borderless  | Rich & Vibrant   |
|                 | Pearlstone             | 30 gauge | Borderless  | Light & Tranquil |
|                 | Esagano                | 30 gauge | Borderless  | Rich & Vibrant   |
|                 | Butterfly Effect Pearl | 30 gauge | Borderless  | Deep & Dramatic  |
|                 | Disco Pearl            | 30 gauge | Borderless  | Rich & Vibrant   |
|                 | Reef                   | 30 gauge | Borderless  | Light & Tranquil |
|                 | Eclipse Amber          | 30 gauge | Borderless  | Deep & Dramatic  |
|                 | Royal Amber            | 30 gauge | Borderless  | Deep & Dramatic  |
|                 | Grey Bonair            | 30 gauge | Borderless  | Light & Tranquil |
|                 | Blue Bonair            | 30 gauge | Borderless  | Rich & Vibrant   |