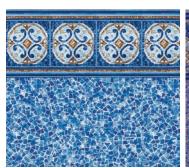

#### 30 gauge

Blue Mosaic

Durango Grey Mosaic

**Courtstone Grey** Stardust Grey

**Courtstone Blue** Stardust Blue

Summerwave **Cobalt Fusion** 

Cobalt Fusion

Seaglass

#### Vinyl Liner Selection Specifications

| Tile Pattern    | Floor Pattern          | Weight   | Tile Height | Shade            |
|-----------------|------------------------|----------|-------------|------------------|
| Mountain Top    | Blue Mosaic            | 30 gauge | 8-7/8"      | Rich & Vibrant   |
| Durango         | Grey Mosaic            | 30 gauge | 9"          | Light & Tranquil |
| Courstone Grey  | Stardust Grey          | 30 gauge | 11"         | Light & Tranquil |
| Courtstone Blue | Stardust Blue          | 30 gauge | 11"         | Rich & Vibrant   |
| Summerwave      | Cobalt Fusion          | 30 gauge | 9"          | Deep & Dramatic  |
| Coventry        | Cobalt Fusion          | 30 gauge | 9"          | Deep & Dramatic  |
| Hampton         | Seaglass               | 30 gauge | 9-5/8"      | Rich & Vibrant   |
| Vintage         | Blue Mosaic            | 30 gauge | 9"          | Rich & Vibrant   |
| Legends         | Cobalt Fusion          | 30 gauge | 9"          | Deep & Dramatic  |
| Island Wave     | Terrazzo Caribbean     | 30 gauge | 8-1/4"      | Light & Tranquil |
| Tulum           | Mayan Mosaic           | 30 gauge | 6"          | Rich & Vibrant   |
| Corolla         | Stardust Blue          | 30 gauge | 9"          | Rich & Vibrant   |
| Cayman          | Mystic Light Blue      | 30 gauge | 9-1/4"      | Deep & Dramatic  |
| Royal           | Blue Mosaic            | 30 gauge | 7-3/4"      | Rich & Vibrant   |
| Gulf Coast      | Tan Seastone           | 30 gauge | 10-1/2"     | Light & Tranquil |
| Nantucket       | Blue Seastone          | 30 gauge | 10-1/2"     | Rich & Vibrant   |
| Terrazzo        | Electric Aquarius      | 30 gauge | 10"         | Deep & Dramatic  |
| Panama          | Royal Prism            | 30 gauge | 10"         | Rich & Vibrant   |
| Falling Esagano | Grey Crystal           | 30 gauge | Varies      | Light & Tranquil |
| Whitehaven      | Crystal Quartz         | 30 gauge | 7-1/4"      | Light & Tranquil |
| Indigo Marble   | Blue Granite           | 30 gauge | 9-1/4"      | Rich & Vibrant   |
| Bali            | Blue Granite           | 30 gauge | 9"          | Rich & Vibrant   |
| Carnegie        | Cobalt Fusion          | 30 gauge | 9"          | Deep & Dramatic  |
|                 | Blue Slate             | 30 gauge | Borderless  | Rich & Vibrant   |
|                 | Pearlstone             | 30 gauge | Borderless  | Light & Tranquil |
|                 | Esagano                | 30 gauge | Borderless  | Rich & Vibrant   |
|                 | Butterfly Effect Pearl | 30 gauge | Borderless  | Deep & Dramatic  |
|                 | Disco Pearl            | 30 gauge | Borderless  | Rich & Vibrant   |
|                 | Reef                   | 30 gauge | Borderless  | Light & Tranquil |
|                 | Eclipse Amber          | 30 gauge | Borderless  | Deep & Dramatic  |
|                 | Royal Amber            | 30 gauge | Borderless  | Deep & Dramatic  |
|                 | Grey Bonair            | 30 gauge | Borderless  | Light & Tranquil |
|                 | Blue Bonair            | 30 gauge | Borderless  | Rich & Vibrant   |