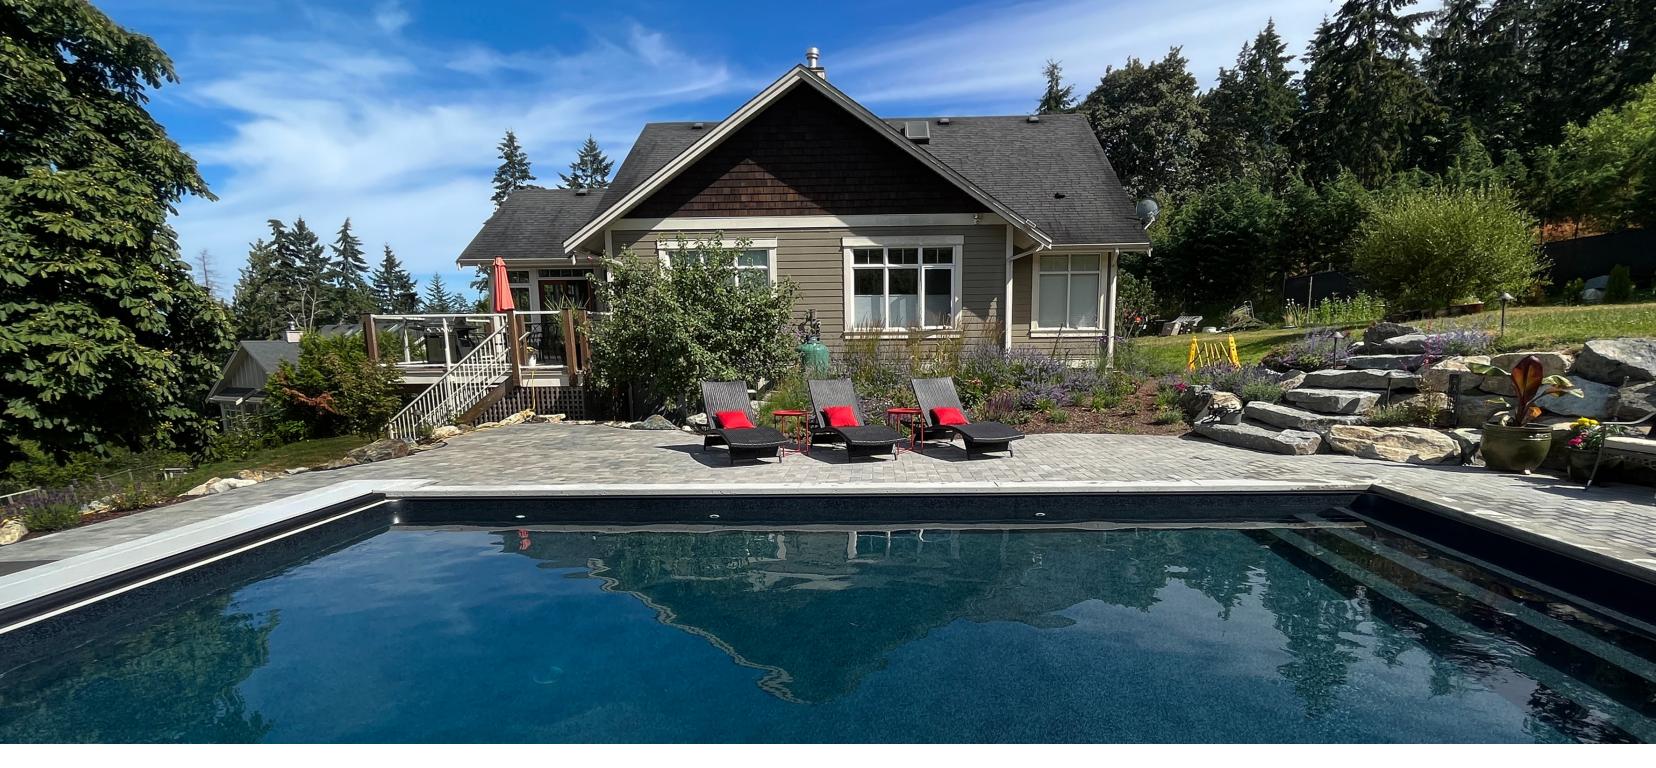

### Latham Vinyl Liners

The vinyl liner you select will play a huge role in what your pool looks like. What color will the water be when you look through it? How will the sunshine look dancing along the surface in the early morning—or at dusk? The wide variety of vinyl liner options offered by Latham will ensure your pool looks the way you want it to, and matches your vision of what a pool can be.

Our liners are fabricated using only premium vinyl material that meets and exceeds the industry standard. All Latham liners are formulated with antimicrobial and UV inhibitors, designed to resist normal degradation and provide a beautiful looking pool for years to come. In addition, our liners are custom-made based on your pool measurements using state-of-the-art design software, resulting in the industry's best fitting liner.

### Seeing is Believing

Show your customers the next level of personalization with Latham's Liner Visualizer Tool. Latham makes it easy to pick a backyard style, pool shape and liner pattern that accentuates their individual lifestyle—right down to the hue of the water.