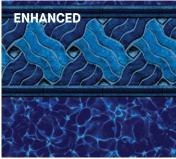

#### Pearlscapes 30 gauge

Butterfly Effect

Blue Slate

Pearlstone

Esagono

isco Pearl

The Pearlscape<sup>™</sup> Collection is the newest addition to our liner collection.

The iridescent patterns of Pearlscape will glimmer in the sunlight, and reflect beautifully at night.

#### Pearlscapes 30 gauge

**Butterfly Effect** 

Esagono

Blue Slate

**Pearlstone** 