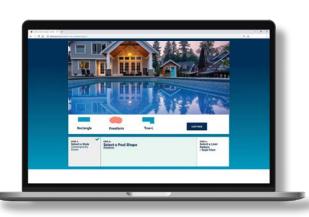

### Seeing is Believing

Show your customers the next level of personalization with Latham's Liner Visualizer Tool. Latham makes it easy to pick a backyard style, pool shape and liner pattern that accentuates their individual lifestyle—right down to the hue of the water.

www.lathampool.com/latham-liner-visualizer

To learn more about the Latham Visualizer Tool, scan the QR code

 $oldsymbol{3}$ 