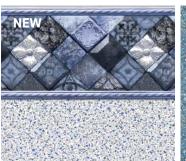

#### 30 gauge

Blue Mosaic

Durango Grey Mosaic

**Courtstone Grey** Stardust Grey

**Courtstone Blue** Stardust Blue

Summerwave **Cobalt Fusion** 

Cobalt Fusion

Seaglass

#### Vinyl Liner Selection Specifications

| Tile Pattern    | Floor Pattern          | Weight   | Tile Height | Shade            |
|-----------------|------------------------|----------|-------------|------------------|
| Mountain Top    | Blue Mosaic            | 30 gauge | 8-7/8"      | Rich & Vibrant   |
| Durango         | Grey Mosaic            | 30 gauge | 9"          | Light & Tranquil |
| Courstone Grey  | Stardust Grey          | 30 gauge | 11"         | Light & Tranquil |
| Courtstone Blue | Stardust Blue          | 30 gauge | 11"         | Rich & Vibrant   |
| Summerwave      | Cobalt Fusion          | 30 gauge | 9"          | Deep & Dramatic  |
| Coventry        | Cobalt Fusion          | 30 gauge | 9"          | Deep & Dramatic  |
| Hampton         | Seaglass               | 30 gauge | 9-5/8"      | Rich & Vibrant   |
| Vintage         | Blue Mosaic            | 30 gauge | 9"          | Rich & Vibrant   |
| Legends         | Cobalt Fusion          | 30 gauge | 9"          | Deep & Dramatic  |
| Island Wave     | Terrazzo Caribbean     | 30 gauge | 8-1/4"      | Light & Tranquil |
| Tulum           | Mayan Mosaic           | 30 gauge | 6"          | Rich & Vibrant   |
| Corolla         | Stardust Blue          | 30 gauge | 9"          | Rich & Vibrant   |
| Cayman          | Mystic Light Blue      | 30 gauge | 9-1/4"      | Deep & Dramatic  |
| Royal           | Blue Mosaic            | 30 gauge | 7-3/4"      | Rich & Vibrant   |
| Gulf Coast      | Tan Seastone           | 30 gauge | 10-1/2"     | Light & Tranquil |
| Nantucket       | Blue Seastone          | 30 gauge | 10-1/2"     | Rich & Vibrant   |
| Terrazzo        | Electric Aquarius      | 30 gauge | 10"         | Deep & Dramatic  |
| Panama          | Royal Prism            | 30 gauge | 10"         | Rich & Vibrant   |
| Falling Esagano | Grey Crystal           | 30 gauge | Varies      | Light & Tranquil |
| Whitehaven      | Crystal Quartz         | 30 gauge | 7-1/4"      | Light & Tranquil |
| Indigo Marble   | Blue Granite           | 30 gauge | 9-1/4"      | Rich & Vibrant   |
| Bali            | Blue Granite           | 30 gauge | 9"          | Rich & Vibrant   |
| Carnegie        | Cobalt Fusion          | 30 gauge | 9"          | Deep & Dramatic  |
|                 | Blue Slate             | 30 gauge | Borderless  | Rich & Vibrant   |
|                 | Pearlstone             | 30 gauge | Borderless  | Light & Tranquil |
|                 | Esagano                | 30 gauge | Borderless  | Rich & Vibrant   |
|                 | Butterfly Effect Pearl | 30 gauge | Borderless  | Deep & Dramatic  |
|                 | Disco Pearl            | 30 gauge | Borderless  | Rich & Vibrant   |
|                 | Reef                   | 30 gauge | Borderless  | Light & Tranquil |
|                 | Eclipse Amber          | 30 gauge | Borderless  | Deep & Dramatic  |
|                 | Royal Amber            | 30 gauge | Borderless  | Deep & Dramatic  |
|                 | Grey Bonair            | 30 gauge | Borderless  | Light & Tranquil |
|                 | Blue Bonair            | 30 gauge | Borderless  | Rich & Vibrant   |