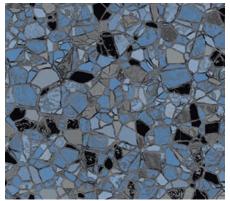

#### Pearlscapes 30 gauge

Butterfly Effect

Blue Slate

Pearlstone

Esagono

isco Pearl

The Pearlscape<sup>™</sup> Collection is the newest addition to our liner collection.

The iridescent patterns of Pearlscape will glimmer in the sunlight, and reflect beautifully at night.

#### Pearlscapes 30 gauge

**Butterfly Effect** 

Esagono

Blue Slate

**Pearlstone** 