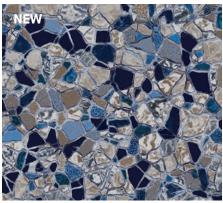

#### Pearlscapes 30 gauge

Butterfly Effect

Blue Slate

Pearlstone

Esagono

isco Pearl

The Pearlscape<sup>™</sup> Collection is the newest addition to our liner collection.

The iridescent patterns of Pearlscape will glimmer in the sunlight, and reflect beautifully at night.

#### Pearlscapes 30 gauge

**Butterfly Effect** 

Esagono

Blue Slate

**Pearlstone** 