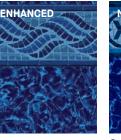

#### Pearlscapes 30 gauge

Butterfly Effect

Blue Slate

Pearlstone

Esagono

isco Pearl

The Pearlscape<sup>™</sup> Collection is the newest addition to our liner collection.

The iridescent patterns of Pearlscape will glimmer in the sunlight, and reflect beautifully at night.

#### Pearlscapes | 30 gauge

All Floor Textured

 $\mathbf{6}$ 

#### Pearlscapes 30 gauge

**Butterfly Effect** 

Esagono

Blue Slate

**Pearlstone** 