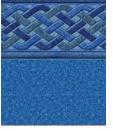

#### 30 gauge

Blue Mosaic

Durango Grey Mosaic

**Courtstone Grey** Stardust Grey

**Courtstone Blue** Stardust Blue

Summerwave **Cobalt Fusion** 

Cobalt Fusion

Seaglass

#### Vinyl Liner Selection Specifications

| Tile Pattern    | Floor Pattern          | Weight   | Tile Height | Shade            |
|-----------------|------------------------|----------|-------------|------------------|
| Mountain Top    | Blue Mosaic            | 30 gauge | 8-7/8"      | Rich & Vibrant   |
| Durango         | Grey Mosaic            | 30 gauge | 9"          | Light & Tranquil |
| Courstone Grey  | Stardust Grey          | 30 gauge | 11"         | Light & Tranquil |
| Courtstone Blue | Stardust Blue          | 30 gauge | 11"         | Rich & Vibrant   |
| Summerwave      | Cobalt Fusion          | 30 gauge | 9"          | Deep & Dramatic  |
| Coventry        | Cobalt Fusion          | 30 gauge | 9"          | Deep & Dramatic  |
| Hampton         | Seaglass               | 30 gauge | 9-5/8"      | Rich & Vibrant   |
| Vintage         | Blue Mosaic            | 30 gauge | 9"          | Rich & Vibrant   |
| Legends         | Cobalt Fusion          | 30 gauge | 9"          | Deep & Dramatic  |
| Island Wave     | Terrazzo Caribbean     | 30 gauge | 8-1/4"      | Light & Tranquil |
| Tulum           | Mayan Mosaic           | 30 gauge | 6"          | Rich & Vibrant   |
| Corolla         | Stardust Blue          | 30 gauge | 9"          | Rich & Vibrant   |
| Cayman          | Mystic Light Blue      | 30 gauge | 9-1/4"      | Deep & Dramatic  |
| Royal           | Blue Mosaic            | 30 gauge | 7-3/4"      | Rich & Vibrant   |
| Gulf Coast      | Tan Seastone           | 30 gauge | 10-1/2"     | Light & Tranquil |
| Nantucket       | Blue Seastone          | 30 gauge | 10-1/2"     | Rich & Vibrant   |
| Terrazzo        | Electric Aquarius      | 30 gauge | 10"         | Deep & Dramatic  |
| Panama          | Royal Prism            | 30 gauge | 10"         | Rich & Vibrant   |
| Falling Esagano | Grey Crystal           | 30 gauge | Varies      | Light & Tranquil |
| Whitehaven      | Crystal Quartz         | 30 gauge | 7-1/4"      | Light & Tranquil |
| Indigo Marble   | Blue Granite           | 30 gauge | 9-1/4"      | Rich & Vibrant   |
| Bali            | Blue Granite           | 30 gauge | 9"          | Rich & Vibrant   |
| Carnegie        | Cobalt Fusion          | 30 gauge | 9"          | Deep & Dramatic  |
|                 | Blue Slate             | 30 gauge | Borderless  | Rich & Vibrant   |
|                 | Pearlstone             | 30 gauge | Borderless  | Light & Tranquil |
|                 | Esagano                | 30 gauge | Borderless  | Rich & Vibrant   |
|                 | Butterfly Effect Pearl | 30 gauge | Borderless  | Deep & Dramatic  |
|                 | Disco Pearl            | 30 gauge | Borderless  | Rich & Vibrant   |
|                 | Reef                   | 30 gauge | Borderless  | Light & Tranquil |
|                 | Eclipse Amber          | 30 gauge | Borderless  | Deep & Dramatic  |
|                 | Royal Amber            | 30 gauge | Borderless  | Deep & Dramatic  |
|                 | Grey Bonair            | 30 gauge | Borderless  | Light & Tranquil |
|                 | Blue Bonair            | 30 gauge | Borderless  | Rich & Vibrant   |