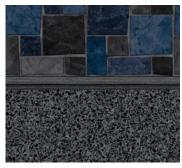

#### Pearlscapes 30 gauge

Butterfly Effect

Blue Slate

Pearlstone

Esagono

isco Pearl

The Pearlscape<sup>™</sup> Collection is the newest addition to our liner collection.

The iridescent patterns of Pearlscape will glimmer in the sunlight, and reflect beautifully at night.

All vinyl liner graphics are for illustration purposes only. It is recommended by the manufacturer to view an actual vinyl sample before ordering your liner.

Color may vary from printed brochure. The manufacturer reserves the right to change liner selections without notice.