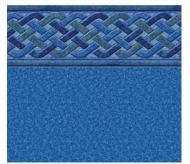

**Royal**Blue Mosaic
30 gauge

**Tulum**Mayan Mosaic
30 gauge

#### Vinyl Liner Selection Specifications

| Tile Pattern    | Floor Pattern          | Weight   | Tile Height | Shade            |
|-----------------|------------------------|----------|-------------|------------------|
| Mountain Top    | Blue Mosaic            | 30 gauge | 8-7/8"      | Rich & Vibrant   |
| Durango         | Grey Mosaic            | 30 gauge | 9"          | Light & Tranquil |
| Courstone Grey  | Stardust Grey          | 30 gauge | 11"         | Light & Tranquil |
| Courtstone Blue | Stardust Blue          | 30 gauge | 11"         | Rich & Vibrant   |
| Summerwave      | Cobalt Fusion          | 30 gauge | 9"          | Deep & Dramatic  |
| Coventry        | Cobalt Fusion          | 30 gauge | 9"          | Deep & Dramatic  |
| Hampton         | Seaglass               | 30 gauge | 9-5/8"      | Rich & Vibrant   |
| Vintage         | Blue Mosaic            | 30 gauge | 9"          | Rich & Vibrant   |
| Legends         | Cobalt Fusion          | 30 gauge | 9"          | Deep & Dramatic  |
| Island Wave     | Terrazzo Caribbean     | 30 gauge | 8-1/4"      | Light & Tranquil |
| Tulum           | Mayan Mosaic           | 30 gauge | 6"          | Rich & Vibrant   |
| Corolla         | Stardust Blue          | 30 gauge | 9"          | Rich & Vibrant   |
| Cayman          | Mystic Light Blue      | 30 gauge | 9-1/4"      | Deep & Dramatic  |
| Royal           | Blue Mosaic            | 30 gauge | 7-3/4"      | Rich & Vibrant   |
| Gulf Coast      | Tan Seastone           | 30 gauge | 10-1/2"     | Light & Tranquil |
| Nantucket       | Blue Seastone          | 30 gauge | 10-1/2"     | Rich & Vibrant   |
| Terrazzo        | Electric Aquarius      | 30 gauge | 10"         | Deep & Dramatic  |
| Panama          | Royal Prism            | 30 gauge | 10"         | Rich & Vibrant   |
| Falling Esagano | Grey Crystal           | 30 gauge | Varies      | Light & Tranquil |
| Whitehaven      | Crystal Quartz         | 30 gauge | 7-1/4"      | Light & Tranquil |
| Indigo Marble   | Blue Granite           | 30 gauge | 9-1/4"      | Rich & Vibrant   |
| Bali            | Blue Granite           | 30 gauge | 9"          | Rich & Vibrant   |
| Carnegie        | Cobalt Fusion          | 30 gauge | 9"          | Deep & Dramatic  |
|                 | Blue Slate             | 30 gauge | Borderless  | Rich & Vibrant   |
|                 | Pearlstone             | 30 gauge | Borderless  | Light & Tranquil |
|                 | Esagano                | 30 gauge | Borderless  | Rich & Vibrant   |
|                 | Butterfly Effect Pearl | 30 gauge | Borderless  | Deep & Dramatic  |
|                 | Disco Pearl            | 30 gauge | Borderless  | Rich & Vibrant   |
|                 | Reef                   | 30 gauge | Borderless  | Light & Tranquil |
|                 | Eclipse Amber          | 30 gauge | Borderless  | Deep & Dramatic  |
|                 | Royal Amber            | 30 gauge | Borderless  | Deep & Dramatic  |
|                 | Grey Bonair            | 30 gauge | Borderless  | Light & Tranquil |
|                 | Blue Bonair            | 30 gauge | Borderless  | Rich & Vibrant   |