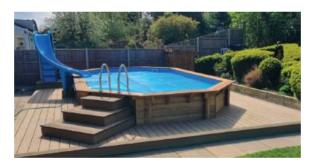

# GALLERY

The flexibility of the design and fit of your wooden pool means that it can be enjoyed by everyone and create a beautiful feature in your garden.

You can choose from a range of sizes and shapes, fit it in-ground, above ground or partially inground. Why not add some decking around it to create the perfect entertaining and relaxing space? You can even add a counter current system to create an exercise pool.