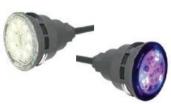

#### LED Lights »

- >> Easy installation
- >> Remote Control
- > 12v Up to 1200 Lumens
- > 11 static colours, 5 sequences
- > Energy rating 'A'