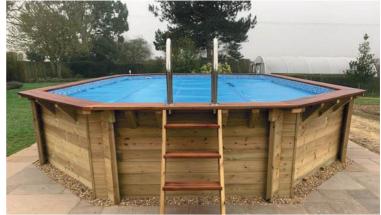

#### NAZCA RANGE »

The new Nazca Wooden Pool sizes are built using our traditional metal brace system.

These pools are an ideal all round pool, a good size for family fun and swimming!

6m x 3m /1.35 WH

6m x 4m /1.35 WH

#### 6m x 3m Nazca Wooden Pool

(Includes metal braces)

» External size: 6.5m x 3.5m

» Internal size: 6m x 3m

» Wall height: 1.35m

» Water Volume: 21,870 L

#### 6m x 4m Nazca Wooden Pool

(Includes metal braces)

» External size: 6.5m x 4.5m»

Internal size: 6m x 4m

» Wall height: 1.35m

» Water Volume: 29,160 L