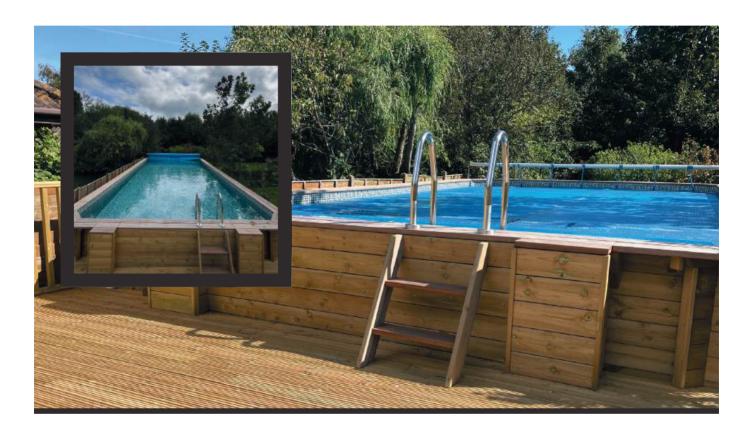

# GALLERY

The flexibility of the design and fit of your wooden pool means that it can be enjoyed by everyone and create a beautiful feature in your garden.

You can choose from a range of sizes and shapes, fit it in-ground, above ground or partially inground. Why not add some decking around it to create the perfect entertaining and relaxing space? You can even add a counter current system to create an exercise pool.

### 100 LENGTHS WITHOUT LEAVING YOUR GARDEN

changing rooms, lockers that are too small, queuing for showers, limited opening hours and crowded public pools?

You could do your lengths, aqua aerobics and water therapy in the tranquillity of your own pool at home. Water-based exercise improves mental health. It is also a well known fact

Wouldn't it be fantastic to avoid cramped that exercising in water is the best way to avoid strain on your joints, and also leads to improved health for people with diabetes and heart disease.

> A fully adjustable counter current system can be added to any wooden pool to create the resistance you require for exercising or simply use it as a massage jet for relieving aches and pains.