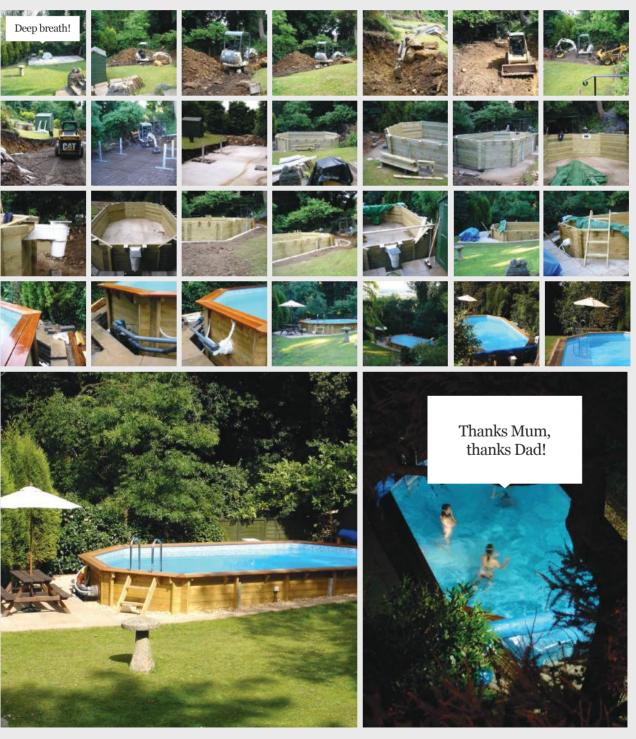

## POOL IN 30 PICS

#### BEGIN >>

REST OF YOUR LIFE! >>

# GALLERY

The flexibility of the design and fit of your wooden pool means that it can be enjoyed by everyone and create a beautiful feature in your garden.

You can choose from a range of sizes and shapes, fit it in-ground, above ground or partially inground. Why not add some decking around it to create the perfect entertaining and relaxing space? You can even add a counter current system to create an exercise pool.