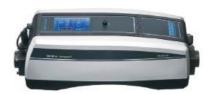

#### Heat Pumps »

- >> Very quiet
- > Less power consumption
- > Easy to use and control with TFT screen or remotely