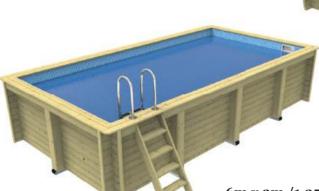

#### NAZCA RANGE »

The new Nazca Wooden Pool sizes are built using our traditional metal brace system.

These pools are an ideal all round pool, a good size for family fun and swimming!

6m x 3m /1.35 WH

6m x 4m /1.35 WH

#### 6m x 3m Nazca Wooden Pool

(Includes metal braces)

» External size: 6.5m x 3.5m

» Internal size: 6m x 3m

» Wall height: 1.35m

» Water Volume: 21,870 L

#### 6m x 4m Nazca Wooden Pool

(Includes metal braces)

» External size: 6.5m x 4.5m»

Internal size: 6m x 4m

» Wall height: 1.35m

» Water Volume: 29,160 L