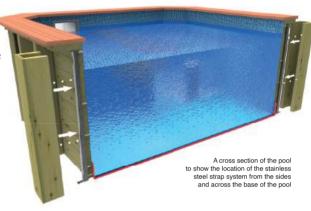

Our liners have a protective lacquer coating and all our products are manufactured to ISO 9001 quality standards. The walls of the pool are precision cut from redwood, which is then pressure-treated. This preserves it against decay, fungal and insect attack. The walls have a 10 year pro-rata warranty.

#### Exercise Pool with Strap System »

You can choose to have a wooden pool with a counter current system to create the perfect exercise pool. Also, with our latest durable stainless steel strap system, no steel braces are required! You are guaranteed to save time and money with a simple and quick build, as the Exercise Pools can be fitted directly on to any hard level surface.