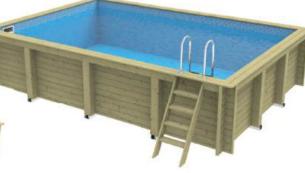

#### 4m x 2m /1.35 WH

The Nazca 4m x 2m Wooden Pool is built using our traditional metal brace system.

This pool is an ideal model for conversion with the addition of a Counter Current system.

#### 4m x 2m Nazca Wooden Pool

(Includes metal braces)

» External size: 4.5m x 2.5m

» Internal size: 4m x 2m

» Wall height: 1.35m» Water Volume: 9,720L