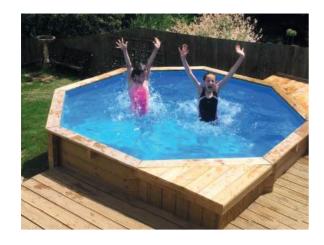

### Available in three sizes: (External)

- >> 4.2m x 4.2m Octagon
- >> 5.6m x 5.6m Octagon
- » 8.04m x 5.6m Stretched Octagon