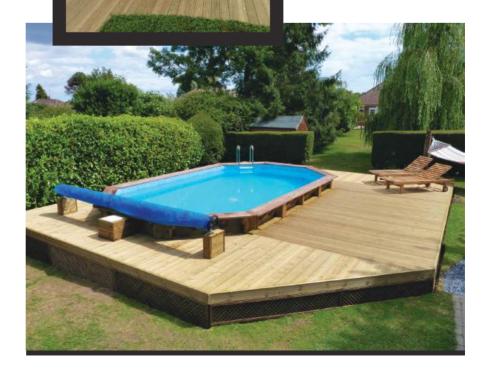

# GALLERY

The flexibility of the design and fit of your wooden pool means that it can be enjoyed by everyone and create a beautiful feature in your garden.

You can choose from a range of sizes and shapes, fit it in-ground, above ground or partially inground. Why not add some decking around it to create the perfect entertaining and relaxing space? You can even add a counter current system to create an exercise pool.

#### Exercise Pool with Strap System »

You can choose to have a wooden pool with a counter current system to create the perfect exercise pool. Also, with our latest durable stainless steel strap system, no steel braces are required! You are guaranteed to save time and money with a simple and quick build, as the Exercise Pools can be fitted directly on to any hard level surface.

INTERNAL: 2.4 x 3.9m / 1.17 WH

There is no doubt that swimming is the best exercise you can do. It burns calories and strengthens muscles without impacting upon joints and is a great stress reliever too. A counter current system allows you to use your wooden pool as an exercise pool, massager and regular fun pool!