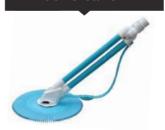

#### Pool Cleaner »

- >> Easy installation
- > Connects with skimmer
- >> Quiet operation
- > 10m hose