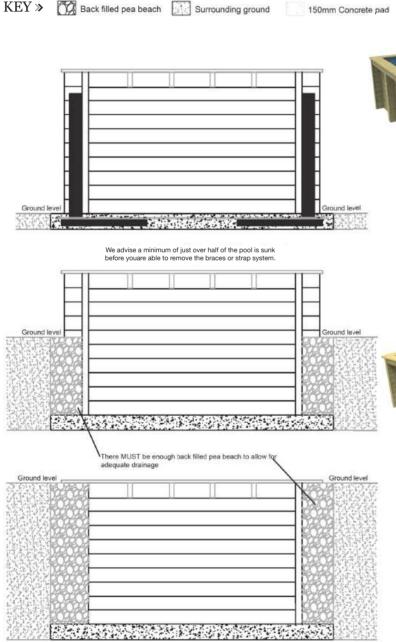

#### PLEASE NOTE »

There must always be good drainage around all our wooden pools. The timber is treated for ground contact only and not submersion in water. We advise 300-450mm of pea beach back filled around the structure to allow good drainage. If the pool is at ground level you must make sure sitting water drains away or is pumped away.