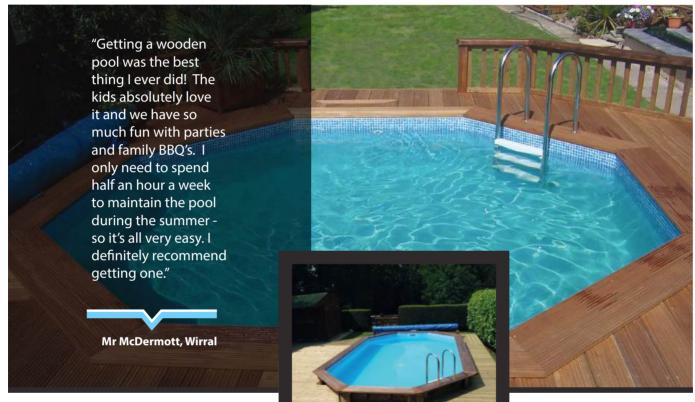

# GALLERY

The flexibility of the design and fit of your wooden pool means that it can be enjoyed by everyone and create a beautiful feature in your garden.

You can choose from a range of sizes and shapes, fit it in-ground, above ground or partially inground. Why not add some decking around it to create the perfect entertaining and relaxing space? You can even add a counter current system to create an exercise pool.