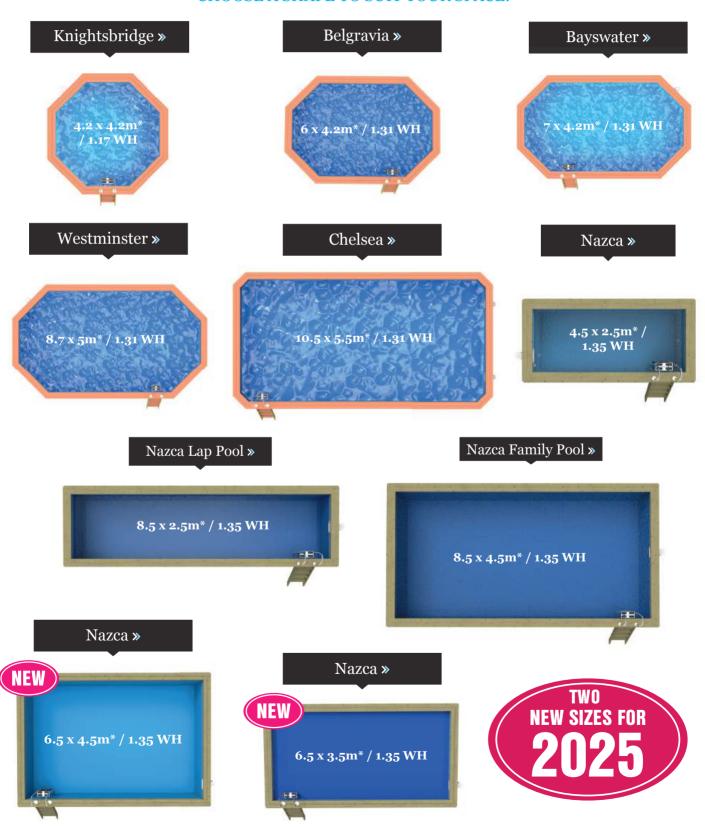

## WHICH POOL?

#### CHOOSE A SHAPE TO SUIT YOUR SPACE!

**Note:** Other size options available at www.woodenpools.net \*External measures shown