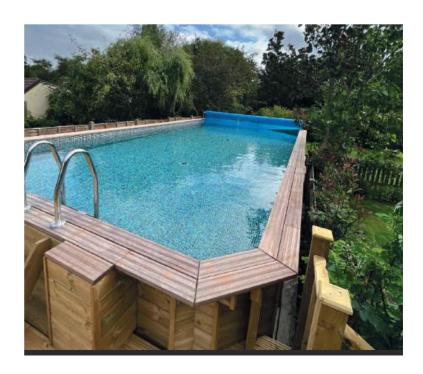

# GALLERY

The flexibility of the design and fit of your wooden pool means that it can be enjoyed by everyone and create a beautiful feature in your garden.

You can choose from a range of sizes and shapes, fit it in-ground, above ground or partially inground. Why not add some decking around it to create the perfect entertaining and relaxing space? You can even add a counter current system to create an exercise pool.