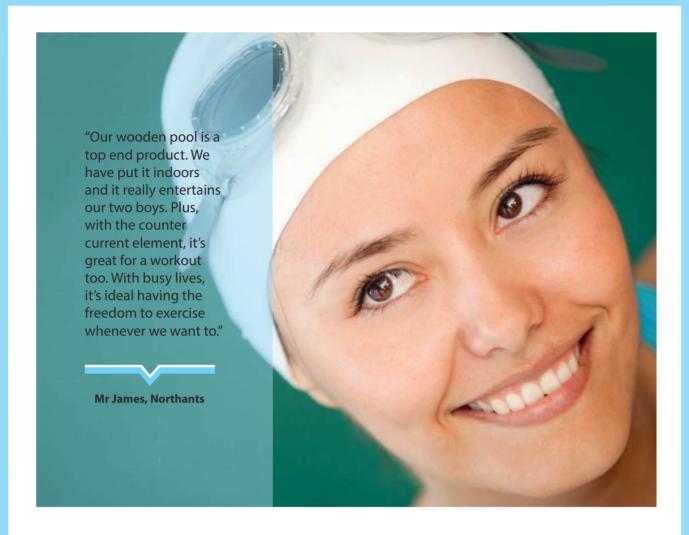

INTERNAL: 2.4 x 3.9m / 1.17 WH

There is no doubt that swimming is the best exercise you can do. It burns calories and strengthens muscles without impacting upon joints and is a great stress reliever too. A counter current system allows you to use your wooden pool as an exercise pool, massager and regular fun pool!

Most systems have a jet sitting about 30cm below the surface of the water. You can vary the flow rate\* so it suits all the family. Some may want a massage or some gentle exercise, whilst others prefer long distance endurance work out!

All controls are accessible from within the pool. You can change your mind and easily amend the settings or switch it on or off.

### AG Mini Heat Pump »

 Ideal choice for heating above ground pools up to 18 cubic metres > Plug & play
 Energy saving

"We upgraded from an inflatable pool to a wooden pool and it's a whole new world. We sit on the decking around the pool and it's like we are in Spain on holiday. Our family has enormous fun and it looks great in our garden."

Mr Barker, Suffolk