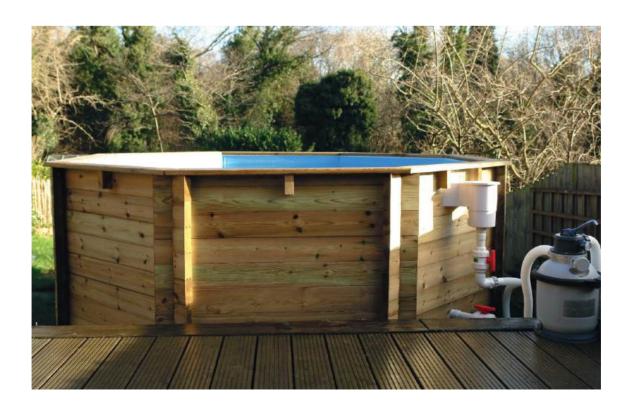

# GALLERY

The flexibility of the design and fit of your wooden pool means that it can be enjoyed by everyone and create a beautiful feature in your garden.

You can choose from a range of sizes and shapes, fit it in-ground, above ground or partially inground. Why not add some decking around it to create the perfect entertaining and relaxing space? You can even add a counter current system to create an exercise pool.