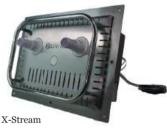

#### X-Stream Counter Current »

- > Stainless Steel handrail as standard
- > One pneumatic air switch
- > 316 Stainless Steel
- > 2 1/2" BSP/F threaded suction
- > Available in two pump options from 60m³h up to 100m³h
- > Two pump operation & water jets