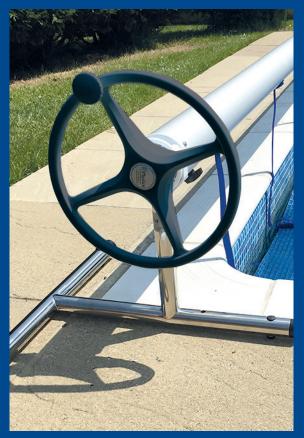

Whatever size the pool, winding a cover can be hard work. Motorised systems are a great option, but the high cost can be prohibitive. In addition, the mechanics needed to make them work means they can often look large and cumbersome, not enhancing the look of the pool.

## An Innovative, Affordable Solution

The Reduction Gear Box has been created to make these concerns a thing of the past. It is a simple, highly effective 3:1 ratio gearbox which makes light work of winding the cover onto the reel. It has been specifically designed to be retrofitted to the Plastica Slidelock Reel, making it an affordable option for everyone.