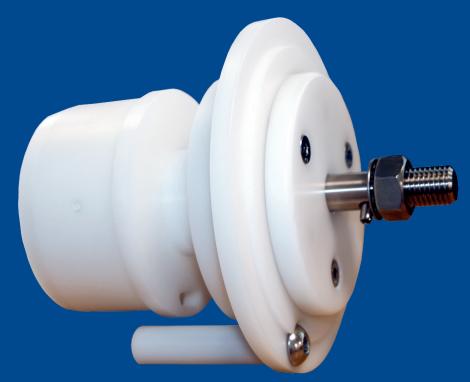

## **Plastica** Reduction Gear Box

3:1 Domestic Reel Reduction Gearbox

- **Manual Reduction Gear Box** 
  - Neat and simple, the Reduction Gear Box drastically reduces the force necessary to operate your Plastica Slidelock Reel.
- Makes even the largest cover easy

**Totally maintenance free** 

Using aerospace industry gearing and modern machinable polymers, the Reduction Gear Box is completely enclosed and maintenance free.

The UK's Leading Independent Swimming Pool Manufacturer and Distributor

## **P**lastica **Reduction Gear Box**

A Retrofit 3:1 Reduction Gear Box for Plastica Slidelock Domestic Swimming Pool Cover Reel System

- · Safe & easy to use
- Maintenance free
- Neat & compact
- · Simple & effective

## An Innovative, Affordable Solution

The Reduction Gear Box has been created to make these concerns a thing of the past. It is a simple, highly effective 3:1 ratio gearbox which makes light work of winding the cover onto the reel. It has been specifically designed to be retrofitted to the Plastica Slidelock Reel, making it an affordable option for everyone.