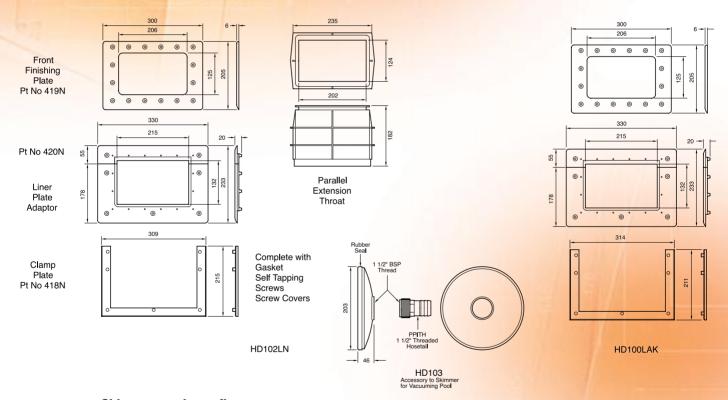

### **HD101CS** (concrete wide angle)

Incorporates a front bezel eliminating the need for expensive finishing work and provides an effective "funnel" through to the skimmer.

### HD101LS (liner wide angle)

Designed for installation in prefabricated, block and liner, or GRP Pools. Supplied complete with all necessary gaskets and screws.

### HD102LN (liner parallel)

Designed for installation in prefabricated, block and liner, or GRP Pools. The Certikin parallel extension throat incorporates the revolutionary front adaptor kit aiding installation. Due to the throat design, extension throats can be fitted together to help create a long channel for those difficult jobs.

# **HD103 Kornea Vacuum plate**

Allows use of vacuum cleaners in pools where no vacuum point is available. HD103 fits into the skimmer and large debris is collected in the skimmer basket.

The clear kornea allows the operator to view the collecting debris.

### **PP1TH Hose to wall connector**

A handy fitting for connecting floating vacuum hose either to a Certikin HD/CK20 vacuum point or an HD103.