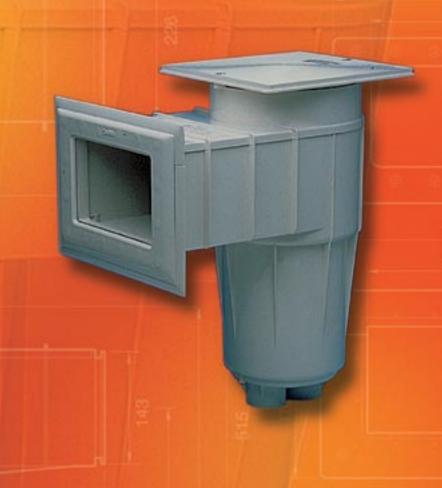

## SURFACE WATER SKIMMER

### HD100N (concrete/flap)

HD100SN (concrete/collar)

### HD100LAK (liner adaptor kit)

The Certikin skimmer is available for concrete and liner pools with either flap or floating collar weir. Designed to remove floating debris from the water surface quietly and efficiently. The liner adaptor kit enables the concrete skimmer to be instantly transformed into liner.