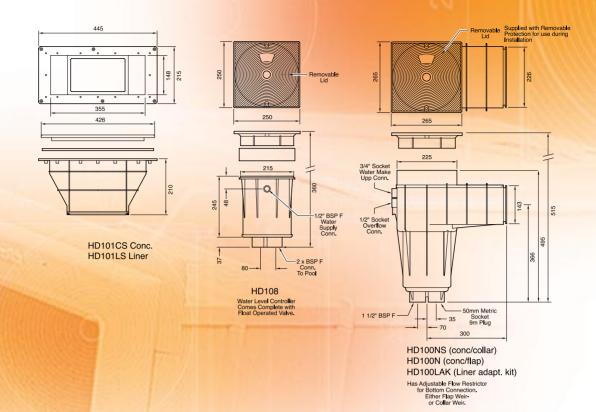

### HD100N (concrete/flap)

HD100SN (concrete/collar)

### HD100LAK (liner adaptor kit)

The Certikin skimmer is available for concrete and liner pools with either flap or floating collar weir. Designed to remove floating debris from the water surface quietly and efficiently. The liner adaptor kit enables the concrete skimmer to be instantly transformed into liner.

### **HD108** Automatic top up valve

This very efficient and simple to install pool water controller is designed to ensure constant pool water level.