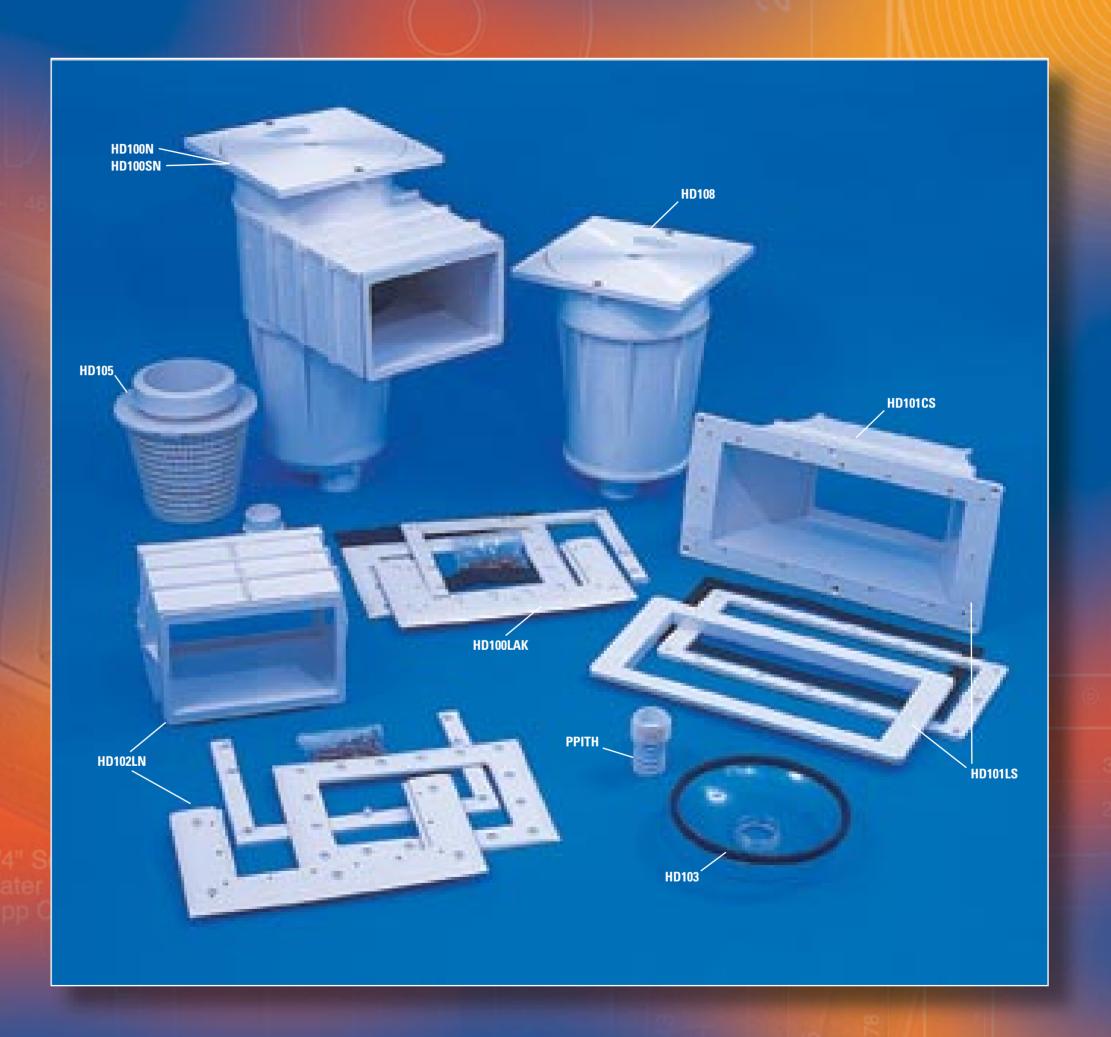

### HD100N (concrete/flap)

HD100SN (concrete/collar)

### HD100LAK (liner adaptor kit)

The Certikin skimmer is available for concrete and liner pools with either flap or floating collar weir. Designed to remove floating debris from the water surface quietly and efficiently. The liner adaptor kit enables the concrete skimmer to be instantly transformed into liner.

### **HD101CS** (concrete wide angle)

Incorporates a front bezel eliminating the need for expensive finishing work and provides an effective "funnel" through to the skimmer.

### HD101LS (liner wide angle)

Designed for installation in prefabricated, block and liner, or GRP Pools. Supplied complete with all necessary gaskets and screws.

### HD102LN (liner parallel)

Designed for installation in prefabricated, block and liner, or GRP Pools. The Certikin parallel extension throat incorporates the revolutionary front adaptor kit aiding installation. Due to the throat design, extension throats can be fitted together to help create a long channel for those difficult jobs.

### **HD105 Conversion kit**

For easy conversion from flap weir to collar weir skimmer, the HD105 includes a basket, floating collar and guide.

# **HD103 Kornea Vacuum plate**

Allows use of vacuum cleaners in pools where no vacuum point is available. HD103 fits into the skimmer and large debris is collected in the skimmer basket.

The clear kornea allows the operator to view the collecting debris.

### **PP1TH Hose to wall connector**

A handy fitting for connecting floating vacuum hose either to a Certikin HD/CK20 vacuum point or an HD103.

### **HD108** Automatic top up valve

This very efficient and simple to install pool water controller is designed to ensure constant pool water level.