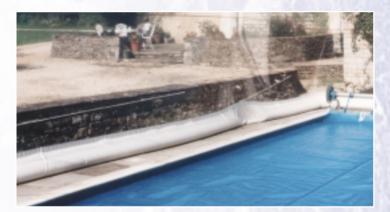

### The water tube anchor system

Six individual water tubes each with filler nozzle and cap, encased in a scuff proof anchor hem around the base of the structure.

- Fits any flat pool surround
- No drilling required
- Fast installation
- Simple to fill waterbags
- Weight of water holds structure in position