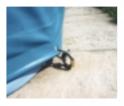

### The cable anchor system

A continuous heavy steel cable, welded into a scuff proof anchor skirt around the base of the structure. The cable and skirt is attached by shackles to anti-corrosion ring bolts screwed into the pool surround.

- Effective anchor for the largest structures
- Can be fitted to uneven pool surrounds
- Air retaining flaps incorporated
- All fixings supplied