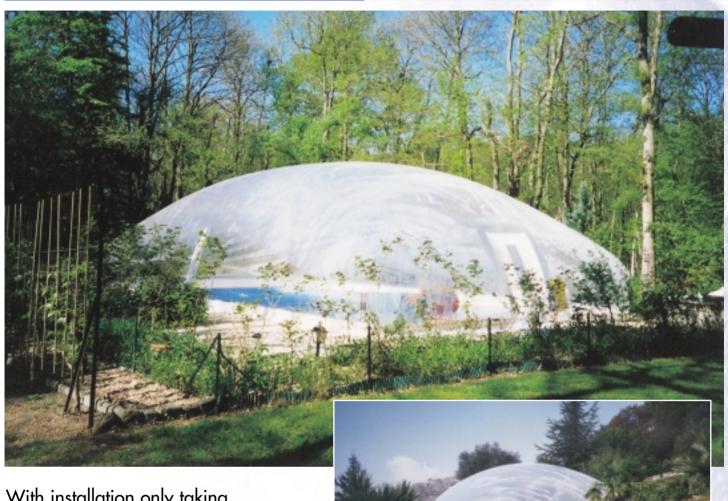

# THE AQUAFLEX AIR STRUCTURE

### "come rain or shine swim anytime!"

With installation only taking approximately 4 hours, you can start enjoying your air structure the same day you recieve it.

It not only protects children and animals from the pool, it keeps out leaves and other debris reducing pool cleaning time.

It will cut your chemical and heating costs as well as help warm the pool by solar gain.

AQUAFLEX

www.aquaflex.co.uk