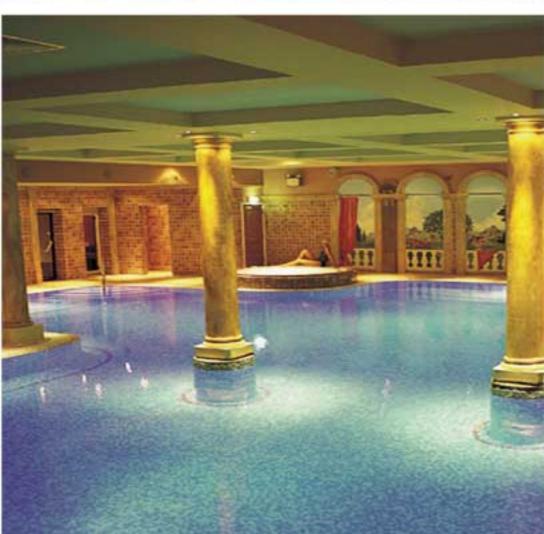

# Design Service

Our service is designed to ensure complete customer satisfaction, everything comes together perfectly.

We pride ourselves on providing a truly individual service for all customers, complementing an extensive choice and good stock levels with a comprehensive design service.

Customers can choose from a range of hand-made mosaic designs or commission one to their own specifications.

Working from detailed drawings or just a sketch or picture, our skilled, experienced creative team will develop bespoke mosaics.

The result can truly be called a work of art, inspired by the customer's own imagination.

The Design Centre can create amazing bespoke design motifs. Simply provide us with your desired design either by photograph, or even a sketch drawing and we will work with you to bring your dream mosaic to reality. We can use any of the true, cut, or full tile methods of mosiac depending on which is suited for your specified environments.