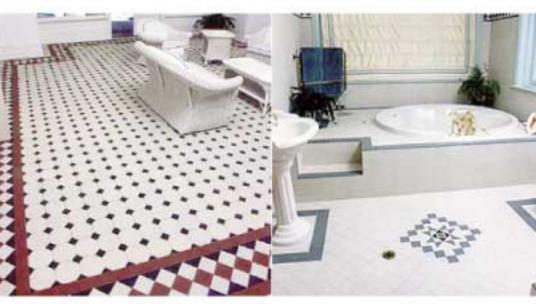

### Victoriana

The Victoriana range of designs are based on the traditional styles of the Victorian era. Using a number of tile colours and standard and bespoke designs, the design service can create a simple but stunning visual aesthetic ideal for both large and small scale environments.