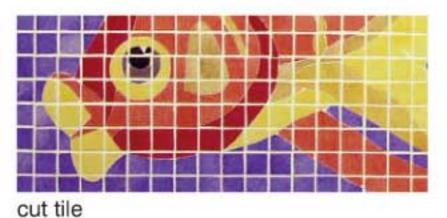

#### Cut tile

The cut tile method of mosaic is created using full tiles that are cut and positioned into the exact shape of the chosen designs. This method of design is ideal for every situation.

Full tile

The full tile method of mosaic is created using the full uncut mosaics placed in set trays to your chosen designs.