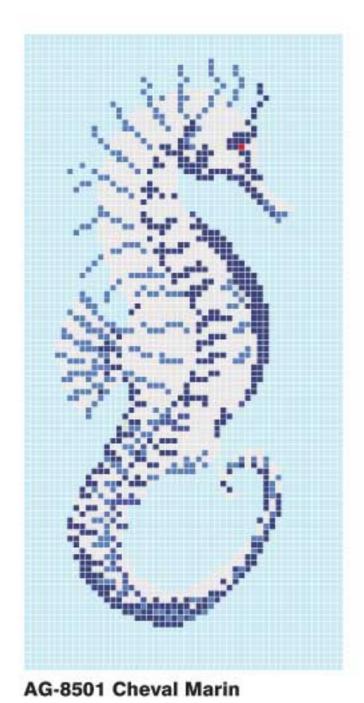

### examples of motifs using full tile method

D-01 Dolphin **B-144 Background** 

D-01/A Double Dolphin **B-448 Background** 

D-01 Dolphin **B-144 Background** 

D-11 Sealion

Graduating mosaic fades are ideal for creating relaxing bathrooms or treatment rooms with elegance and style. Choose from one of the following examples shown, which have been created using the popular Harmonie series, or simply select your favourite colours from our extensive range to create your own ambience. Graduating fades can be produced from most of our mosiac ranges to suit your own requirements.