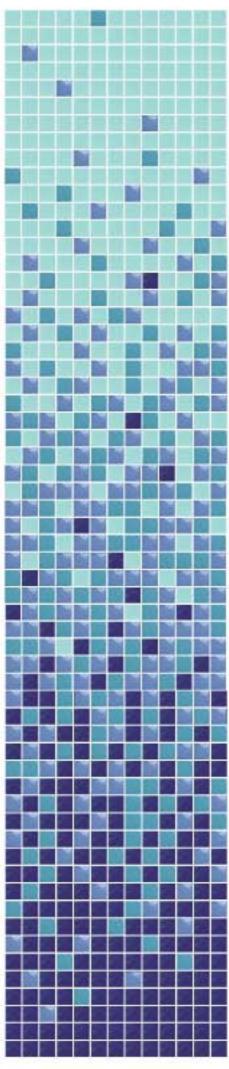

### DF-606 Ocean Fade

- Range: Harmonie Colours:
- AF-1 Floride
- AG-5 Egee
- AG-32 Galapagos
- AG-6 Caraibes