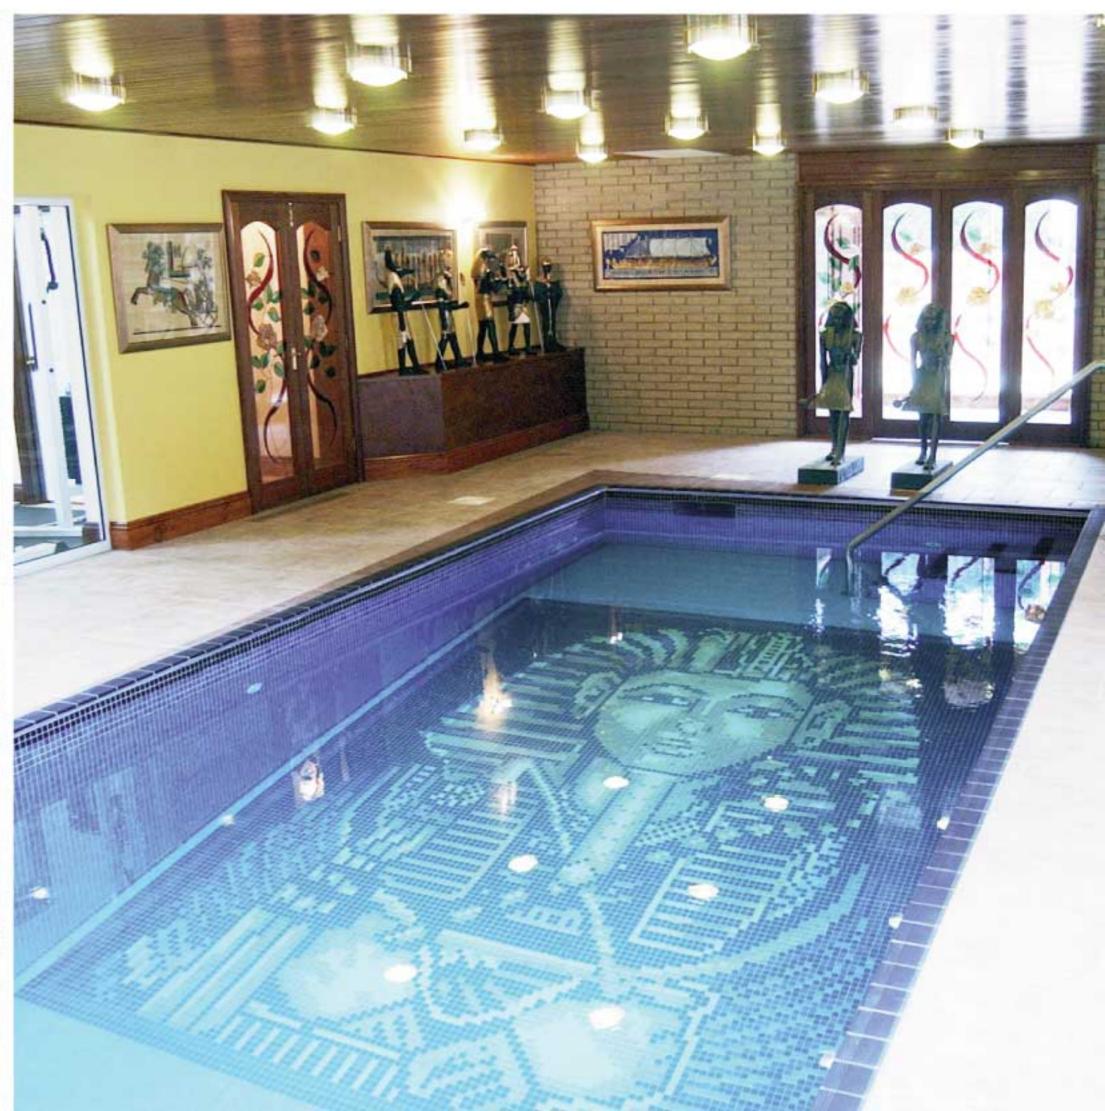

The result can truly be called a work of art, inspired by the customer's own imagination.

The Design Centre can create amazing bespoke design motifs. Simply provide us with your desired design either by photograph, or even a sketch drawing and we will work with you to bring your dream mosaic to reality. We can use any of the true, cut, or full tile methods of mosiac depending on which is suited for your specified environments.

## motifs selection of swimming pool tile bands

Waxman Design Centre can create amazing bespoke design motifs. Simply provide us your desired design either by photograph, or even a sketch drawing and we will work with you to bring your dream mosaic to reality. We can use any of the true, cut, or full tile methods of mosiac depending on which is suited for your specified environments.

### (A) true mosaic

The true method of mosaic is created using tiny colourful pieces of tiles that when put together form a beautiful work of art.

The Waxman design service can create your perfect true mosaic to any specification.

### examples of motifs using full tile method

D-01 Dolphin **B-144 Background** 

D-01/A Double Dolphin **B-448 Background** 

D-01 Dolphin **B-144 Background** 

D-11 Sealion

Graduating mosaic fades are ideal for creating relaxing bathrooms or treatment rooms with elegance and style. Choose from one of the following examples shown, which have been created using the popular Harmonie series, or simply select your favourite colours from our extensive range to create your own ambience. Graduating fades can be produced from most of our mosiac ranges to suit your own requirements.