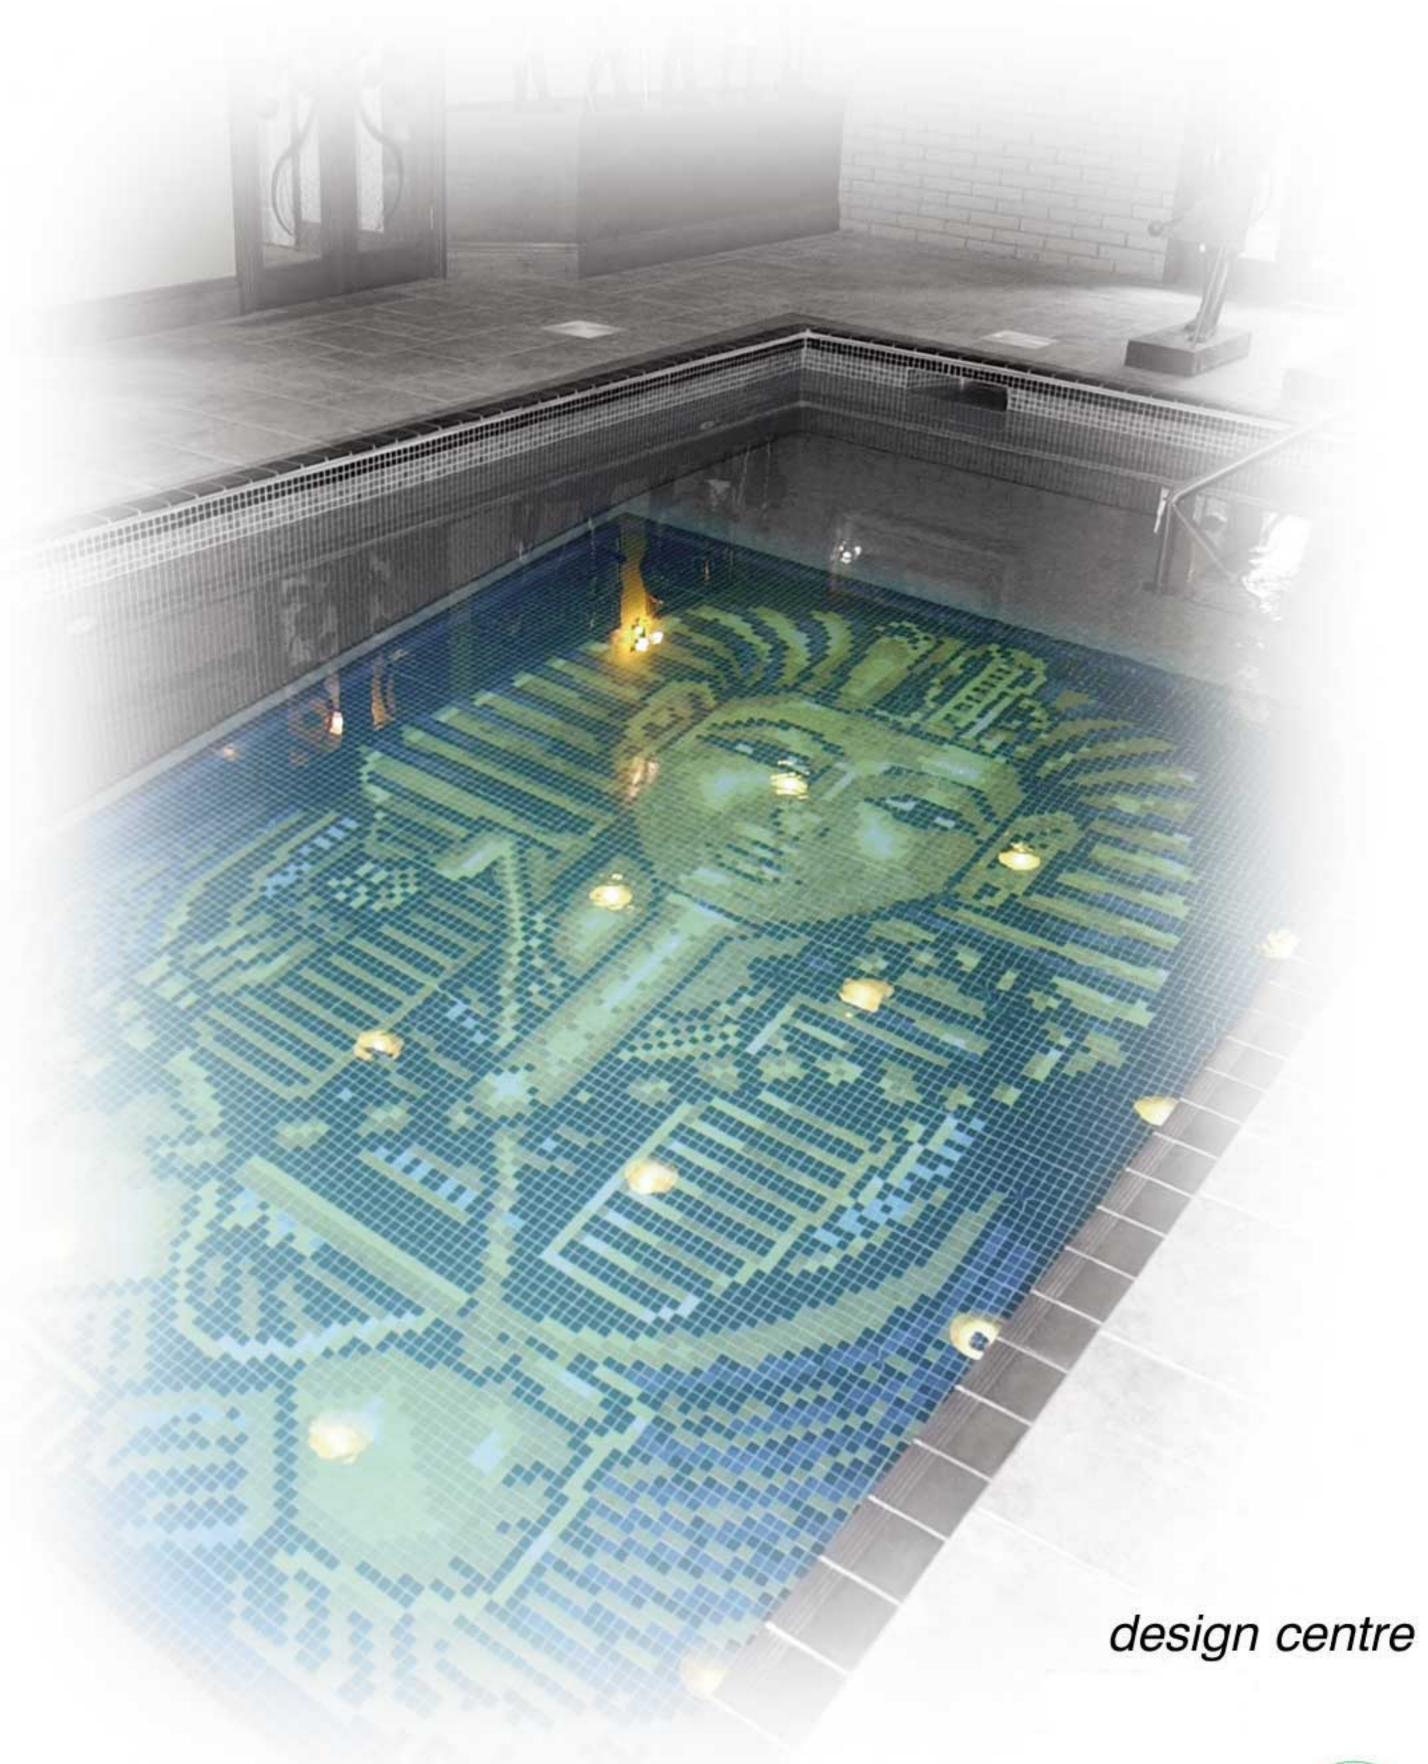

The result can truly be called a work of art, inspired by the customer's own imagination.

The Design Centre can create amazing bespoke design motifs. Simply provide us with your desired design either by photograph, or even a sketch drawing and we will work with you to bring your dream mosaic to reality. We can use any of the true, cut, or full tile methods of mosiac depending on which is suited for your specified environments.

## motifs selection of swimming pool tile bands

Waxman Design Centre can create amazing bespoke design motifs. Simply provide us your desired design either by photograph, or even a sketch drawing and we will work with you to bring your dream mosaic to reality. We can use any of the true, cut, or full tile methods of mosiac depending on which is suited for your specified environments.