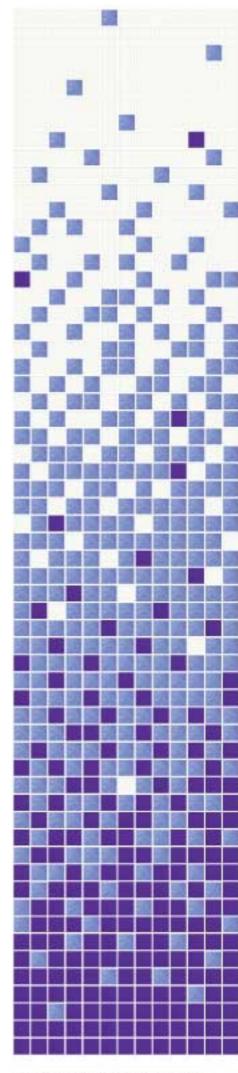

#### **DF-607 Royal Fade** Range: Harmonie

- Colours:
- AF-3 Flores
- AG-33 Danube

AG-34 Aster