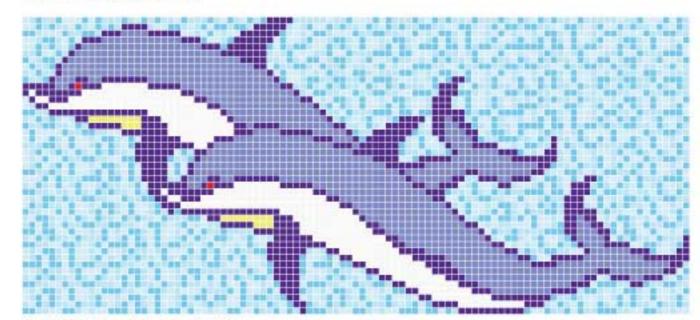

### examples of motifs using full tile method

D-01 Dolphin **B-144 Background** 

D-01/A Double Dolphin **B-448 Background** 

D-01 Dolphin **B-144 Background** 

D-11 Sealion

Graduating mosaic fades are ideal for creating relaxing bathrooms or treatment rooms with elegance and style. Choose from one of the following examples shown, which have been created using the popular Harmonie series, or simply select your favourite colours from our extensive range to create your own ambience. Graduating fades can be produced from most of our mosiac ranges to suit your own requirements.