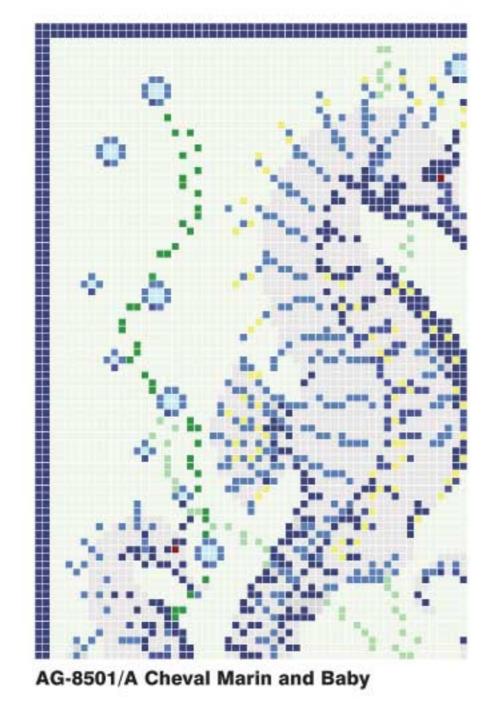

### examples of motifs using full tile method

D-01 Dolphin **B-144 Background** 

D-01/A Double Dolphin **B-448 Background** 

D-01 Dolphin **B-144 Background** 

D-11 Sealion

Graduating mosaic fades are ideal for creating relaxing bathrooms or treatment rooms with elegance and style. Choose from one of the following examples shown, which have been created using the popular Harmonie series, or simply select your favourite colours from our extensive range to create your own ambience. Graduating fades can be produced from most of our mosiac ranges to suit your own requirements.