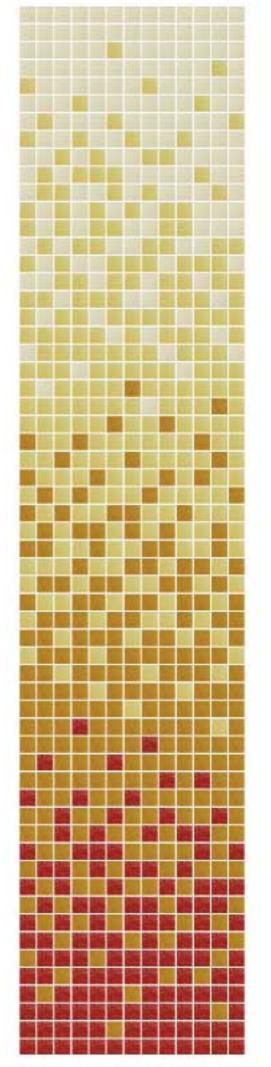

### pool wall fade

60 tile fade 348 x 1602mm

DF-605 Sunrise Fade Range: Harmonie Colours:

- AG-20 Gravier
  AG-13 Camel
- AG-35 Coriandre
- AG-16 Tuille

### DF-606 Ocean Fade

- Range: Harmonie Colours:
- AF-1 Floride
- AG-5 Egee
- AG-32 Galapagos
- AG-6 Caraibes

#### **DF-607 Royal Fade** Range: Harmonie

- Colours:
- AF-3 Flores
- AG-33 Danube

AG-34 Aster