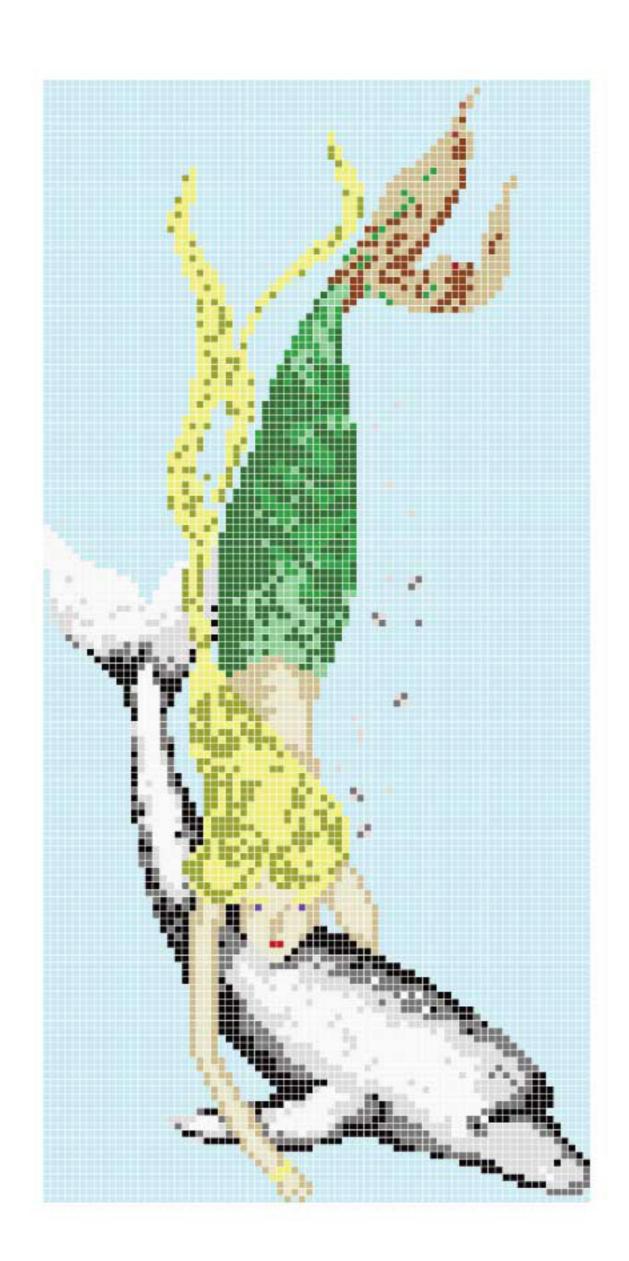

### examples of motifs using full tile method

D-01 Dolphin **B-144 Background** 

D-01/A Double Dolphin **B-448 Background** 

D-01 Dolphin **B-144 Background** 

D-11 Sealion

Graduating mosaic fades are ideal for creating relaxing bathrooms or treatment rooms with elegance and style. Choose from one of the following examples shown, which have been created using the popular Harmonie series, or simply select your favourite colours from our extensive range to create your own ambience. Graduating fades can be produced from most of our mosiac ranges to suit your own requirements.