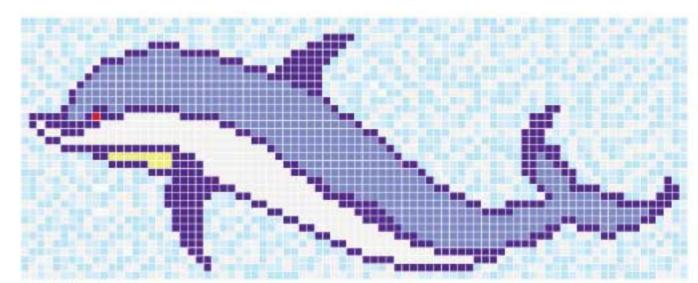

### examples of motifs using full tile method

D-01 Dolphin **B-144 Background** 

D-01/A Double Dolphin **B-448 Background** 

D-01 Dolphin **B-144 Background** 

D-11 Sealion

Graduating mosaic fades are ideal for creating relaxing bathrooms or treatment rooms with elegance and style. Choose from one of the following examples shown, which have been created using the popular Harmonie series, or simply select your favourite colours from our extensive range to create your own ambience. Graduating fades can be produced from most of our mosiac ranges to suit your own requirements.