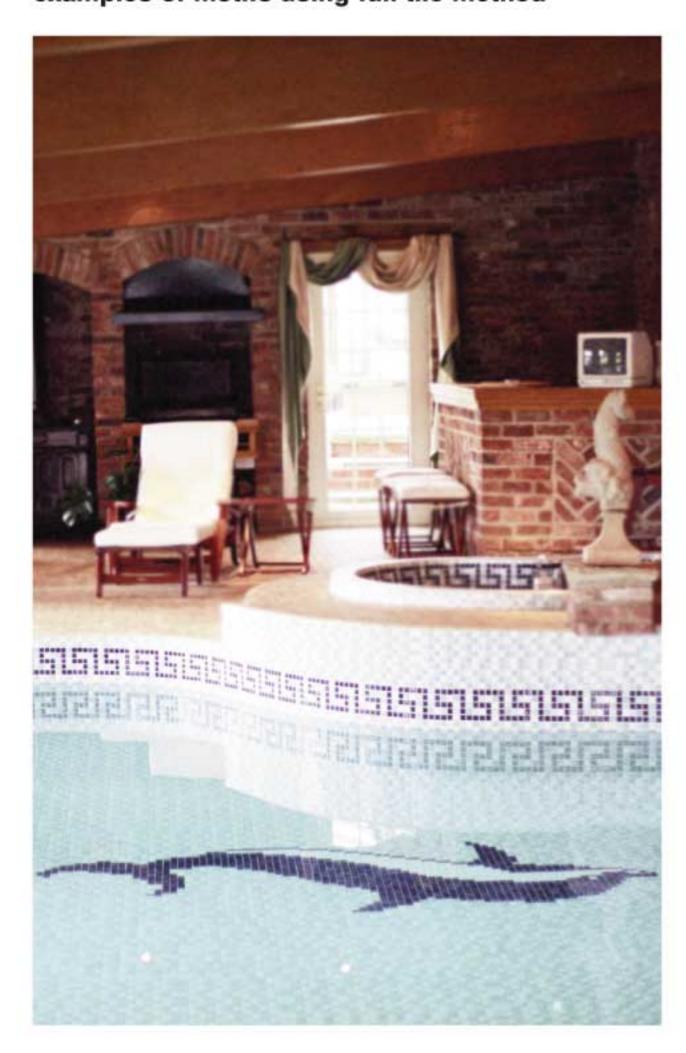

### examples of motifs using full tile method

D-01 Dolphin **B-144 Background** 

D-01/A Double Dolphin **B-448 Background** 

D-01 Dolphin **B-144 Background** 

D-11 Sealion

Graduating mosaic fades are ideal for creating relaxing bathrooms or treatment rooms with elegance and style. Choose from one of the following examples shown, which have been created using the popular Harmonie series, or simply select your favourite colours from our extensive range to create your own ambience. Graduating fades can be produced from most of our mosiac ranges to suit your own requirements.