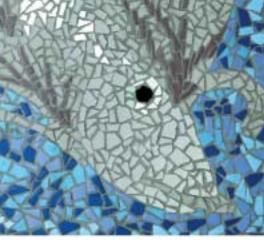

### examples of motifs using full tile method

D-01 Dolphin **B-144 Background** 

D-01/A Double Dolphin **B-448 Background** 

D-01 Dolphin **B-144 Background** 

D-11 Sealion

Graduating mosaic fades are ideal for creating relaxing bathrooms or treatment rooms with elegance and style. Choose from one of the following examples shown, which have been created using the popular Harmonie series, or simply select your favourite colours from our extensive range to create your own ambience. Graduating fades can be produced from most of our mosiac ranges to suit your own requirements.