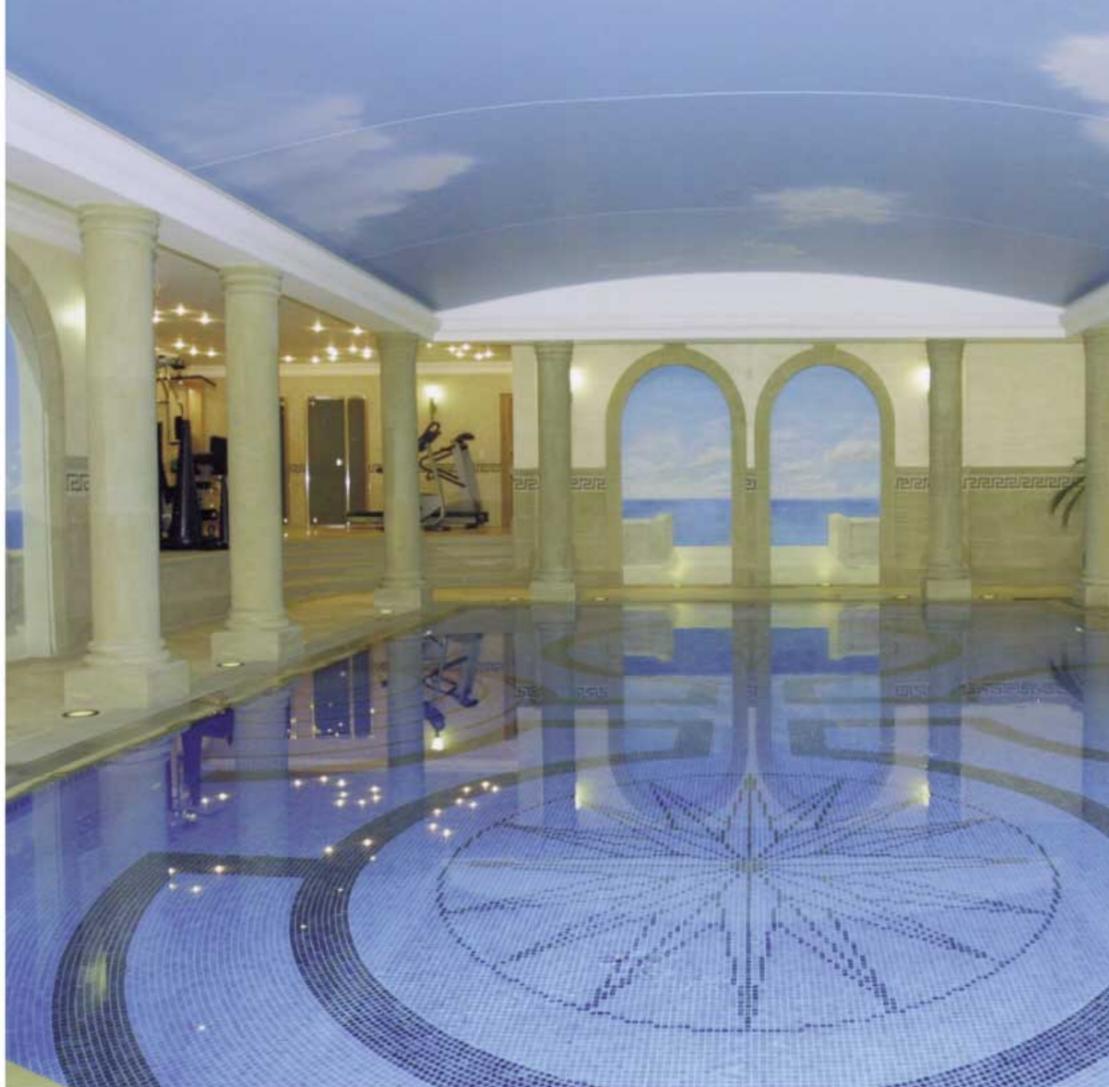

### Victoriana

The Victoriana range of designs are based on the traditional styles of the Victorian era. Using a number of tile colours and standard and bespoke designs, the design service can create a simple but stunning visual aesthetic ideal for both large and small scale environments.