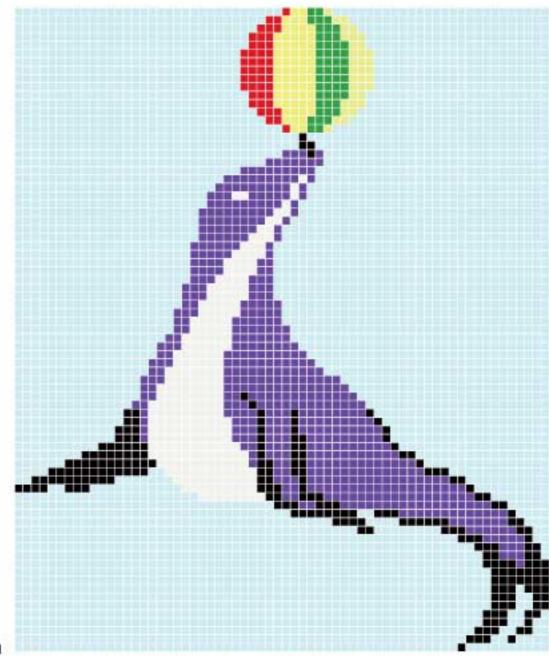

### examples of motifs using full tile method

D-01 Dolphin **B-144 Background** 

D-01/A Double Dolphin **B-448 Background** 

D-01 Dolphin **B-144 Background** 

D-11 Sealion

Graduating mosaic fades are ideal for creating relaxing bathrooms or treatment rooms with elegance and style. Choose from one of the following examples shown, which have been created using the popular Harmonie series, or simply select your favourite colours from our extensive range to create your own ambience. Graduating fades can be produced from most of our mosiac ranges to suit your own requirements.