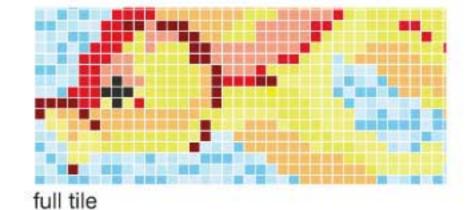

The full tile method of mosaic is created using the full uncut mosaics placed in set trays to your chosen designs.

### B cut tile

The cut tile method of mosaic is created using full tiles that are cut and positioned into the exact shape of the chosen designs. This method of design is ideal for every situation.

© full tile \_