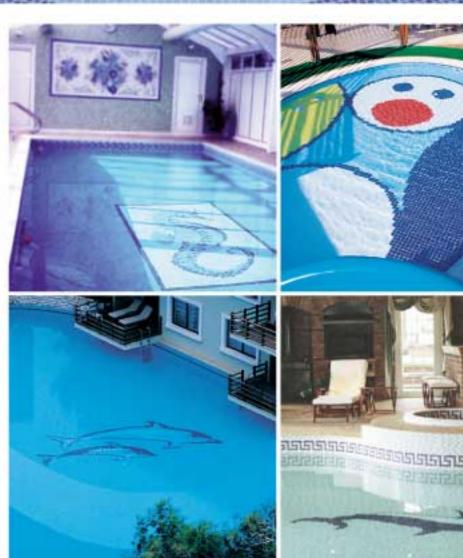

Tile bands

The Design Centre allows clients to create feature bands to any design, in any colour combination, to acheive a truly individual finish. Features can also be produced using most of our mosaic ranges.

## motifs selection of swimming pool tile bands

Waxman Design Centre can create amazing bespoke design motifs. Simply provide us your desired design either by photograph, or even a sketch drawing and we will work with you to bring your dream mosaic to reality. We can use any of the true, cut, or full tile methods of mosiac depending on which is suited for your specified environments.

### examples of motifs using full tile method

D-01 Dolphin **B-144 Background** 

D-01/A Double Dolphin **B-448 Background** 

D-01 Dolphin **B-144 Background** 

D-11 Sealion

Graduating mosaic fades are ideal for creating relaxing bathrooms or treatment rooms with elegance and style. Choose from one of the following examples shown, which have been created using the popular Harmonie series, or simply select your favourite colours from our extensive range to create your own ambience. Graduating fades can be produced from most of our mosiac ranges to suit your own requirements.