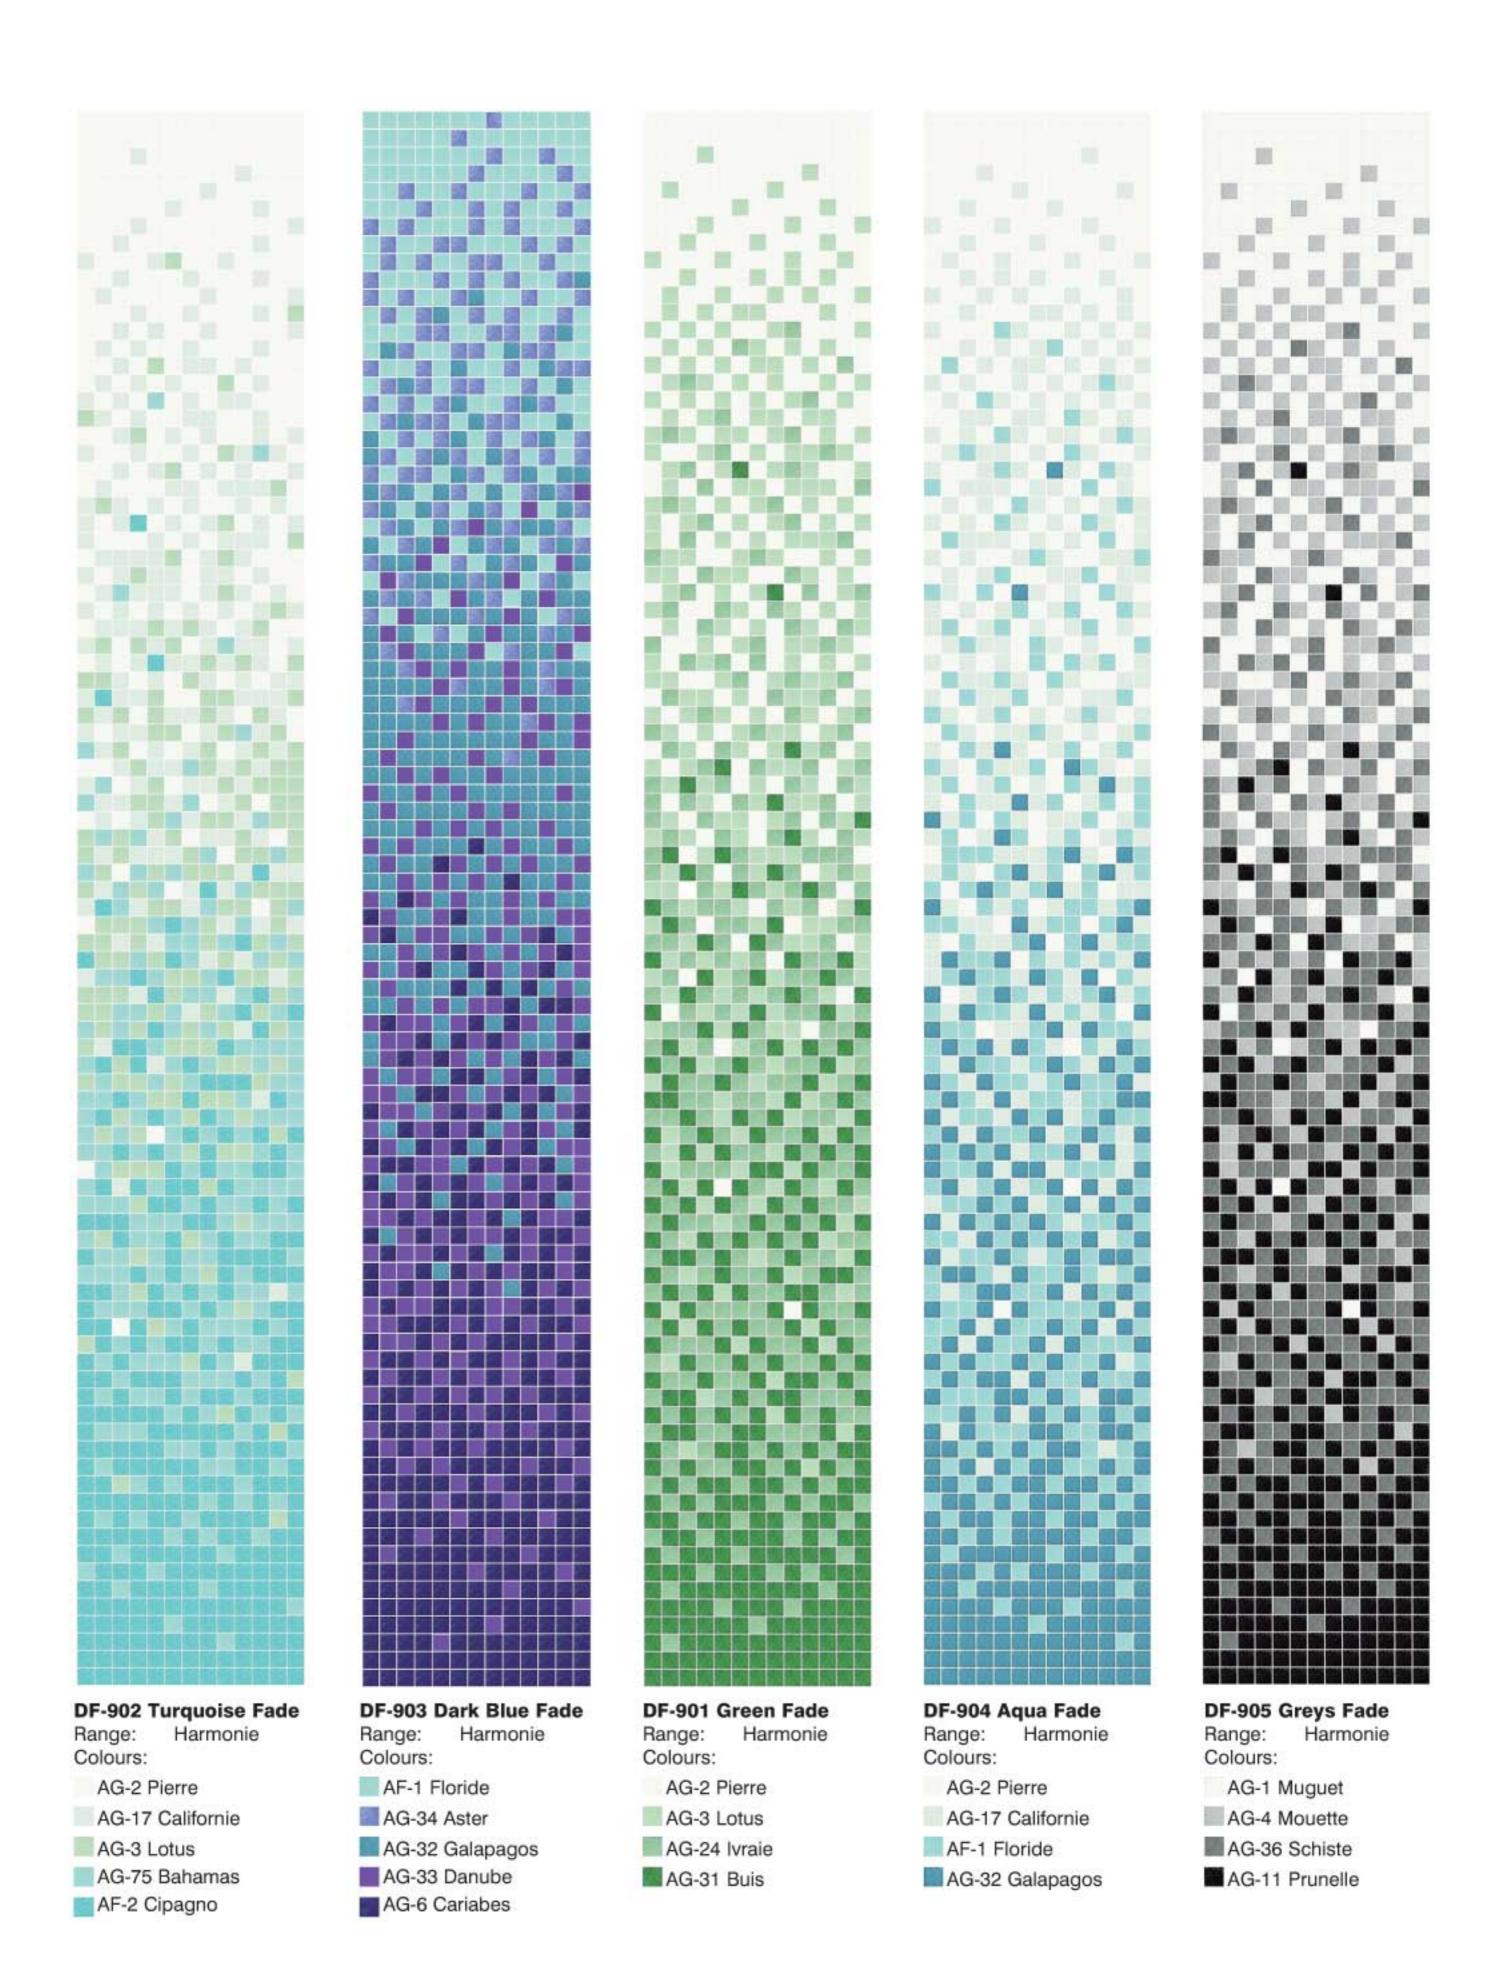

### examples of motifs using full tile method

D-01 Dolphin **B-144 Background** 

D-01/A Double Dolphin **B-448 Background** 

D-01 Dolphin **B-144 Background** 

D-11 Sealion

Graduating mosaic fades are ideal for creating relaxing bathrooms or treatment rooms with elegance and style. Choose from one of the following examples shown, which have been created using the popular Harmonie series, or simply select your favourite colours from our extensive range to create your own ambience. Graduating fades can be produced from most of our mosiac ranges to suit your own requirements.

## Harmonie AF-3 Flores

Colours:

**Above Image Fade** 

Harmonie AF-4 Scilly

Harmonie AG-17 Californie

Glasstile 10150 Morning Dew

#### **Cover Image Fade** Harmonie Range:

Colours:

AG-72 Noisetier

AG-20 Gravier 01-AG Palladium

AG-35 Coriandre

04-AG Cuivre

AG-16 Tulie

### floor to ceiling fades

90 tile fade 348 x 2403mm

### pool wall fade

60 tile fade 348 x 1602mm

DF-605 Sunrise Fade Range: Harmonie Colours:

- AG-20 Gravier
  AG-13 Camel
- AG-35 Coriandre
- AG-16 Tuille

### DF-606 Ocean Fade

- Range: Harmonie Colours:
- AF-1 Floride
- AG-5 Egee
- AG-32 Galapagos
- AG-6 Caraibes

#### **DF-607 Royal Fade** Range: Harmonie

- Colours:
- AF-3 Flores
- AG-33 Danube

AG-34 Aster

#### DF-614 Azure Fade Range: Harmonie

- Colours: AG-1 Muguet
- AF-1 Floride
  - AG-32 Galapagos

tel 0845 257 8899 info@waxmanceramics.com www.waxmanceramics.com

Leeds

Loughborough

**Bristol**