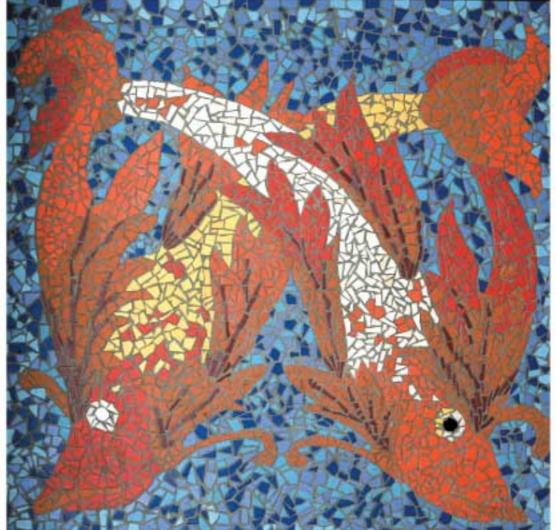

The true method of mosaic is created using tiny colourful pieces of tiles that when put together form a beautiful work of art.

The design service can create your perfect true mosaic to any specification.

### (A) true mosaic

The true method of mosaic is created using tiny colourful pieces of tiles that when put together form a beautiful work of art.

The Waxman design service can create your perfect true mosaic to any specification.

true mosaic