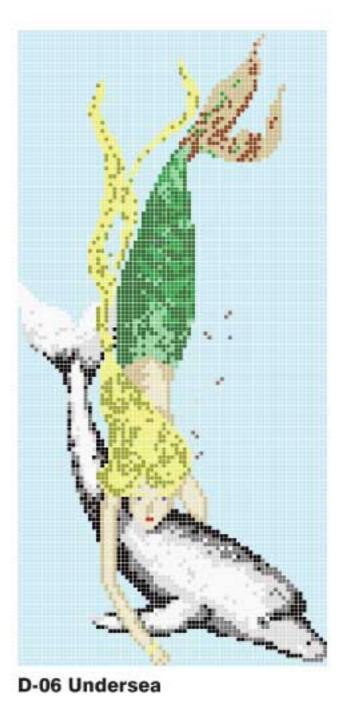

### examples of motifs using full tile method

D-01 Dolphin **B-144 Background** 

D-01/A Double Dolphin **B-448 Background** 

D-01 Dolphin **B-144 Background** 

D-11 Sealion

Graduating mosaic fades are ideal for creating relaxing bathrooms or treatment rooms with elegance and style. Choose from one of the following examples shown, which have been created using the popular Harmonie series, or simply select your favourite colours from our extensive range to create your own ambience. Graduating fades can be produced from most of our mosiac ranges to suit your own requirements.