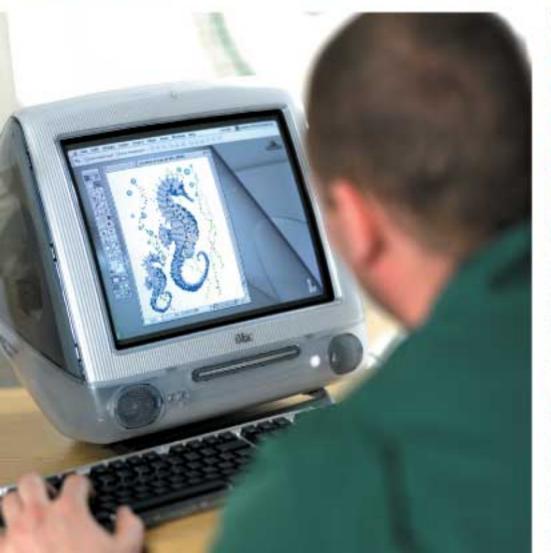

The result can truly be called a work of art, inspired by the customer's own imagination.

The Design Centre can create amazing bespoke design motifs. Simply provide us with your desired design either by photograph, or even a sketch drawing and we will work with you to bring your dream mosaic to reality. We can use any of the true, cut, or full tile methods of mosiac depending on which is suited for your specified environments.

## motifs selection of swimming pool tile bands

Waxman Design Centre can create amazing bespoke design motifs. Simply provide us your desired design either by photograph, or even a sketch drawing and we will work with you to bring your dream mosaic to reality. We can use any of the true, cut, or full tile methods of mosiac depending on which is suited for your specified environments.