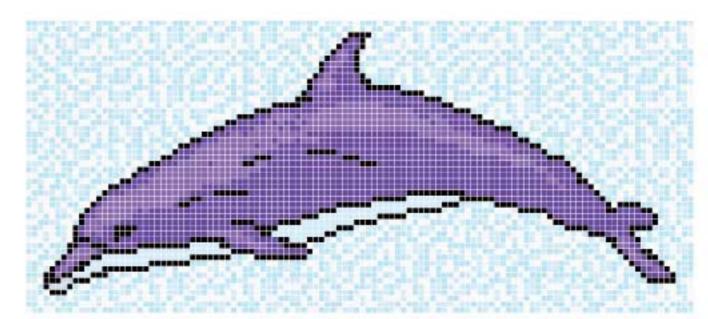

### examples of motifs using full tile method

D-01 Dolphin **B-144 Background** 

D-01/A Double Dolphin **B-448 Background** 

D-01 Dolphin **B-144 Background** 

D-11 Sealion

Graduating mosaic fades are ideal for creating relaxing bathrooms or treatment rooms with elegance and style. Choose from one of the following examples shown, which have been created using the popular Harmonie series, or simply select your favourite colours from our extensive range to create your own ambience. Graduating fades can be produced from most of our mosiac ranges to suit your own requirements.