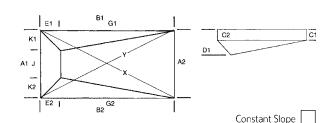

|                             | E1   F1   B1 G1   H1      |
|-----------------------------|---------------------------|
|                             | K1 C2                     |
| Check Diagonals             | A1 .   Y   A2   D1        |
| X                           | A1 J                      |
| (From corners as if Square) | K2                        |
|                             | E2   F2   G2   H2  <br>B2 |
| LINER FIXING                |                           |