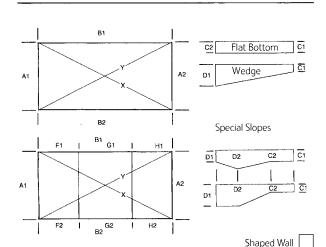

|                             | E1   F1   B1 G1   H1      |
|-----------------------------|---------------------------|
|                             | K1 C2                     |
| Check Diagonals             | A1 .   Y   A2   D1        |
| X                           | A1 J                      |
| (From corners as if Square) | K2                        |
|                             | E2   F2   G2   H2  <br>B2 |
| LINER FIXING                |                           |