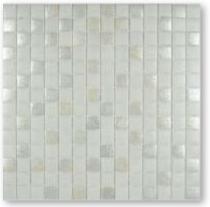

Classic glass Shaded iron blue

H108 San Lorenzo

H101 Danubio

H102 Nelson

H111 Yukon

H252 Missouri

At the heart of our pool mosaic collection is the Classic Glass range. 24 colours are available in glossy and anti-slip versions. All choices are available in the favourite 23.5 x 23.5 mm format and also in 40 x 40 mm format.

Classic glass mosaic is mounted on HTK thermo polymer mesh making it ideal for installation in any swimming pool or associated area. Assured quality and total peace of mind comes with all the products in the classic glass range.