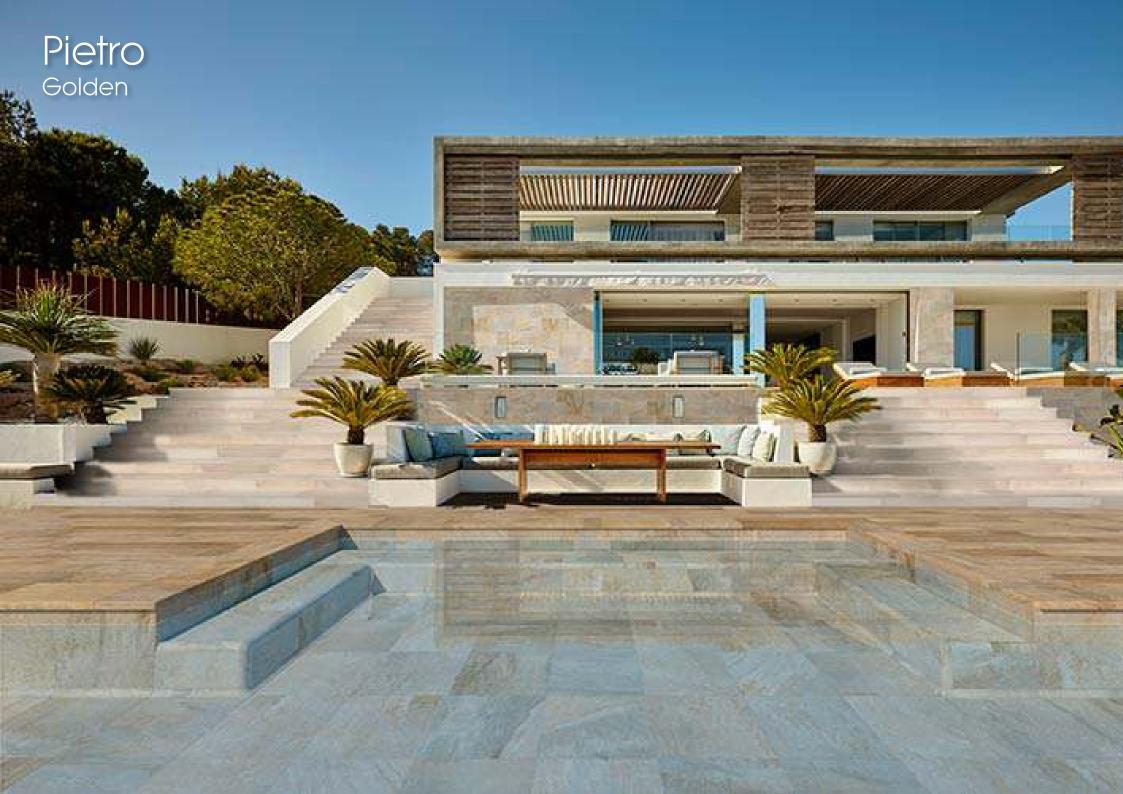

Available in the classic 31x62.6 cm format

Pietro Grey

Pietro and its sister range Stela are the latest additions to our collection of porcelain pool tiles. Available with anti slip surfaces and with a textured finish achieved using the latest digital technology, Pietro is a step forward in pool tile design.

A full range of special pieces is available to enable the completion of the most ambitious pool or wellness project.

Pietro is available in 48.8 x 97.9 cm, and 31 x 62.6 cm formats.

Pietro Golden

Stela Grey