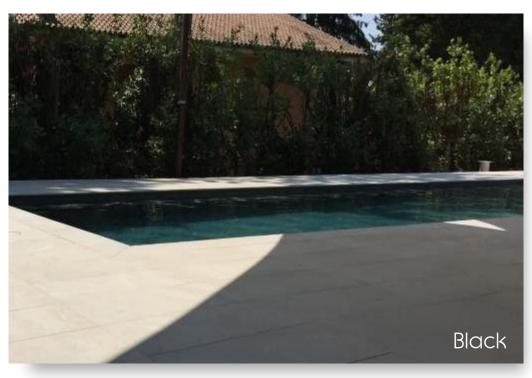

Grey





| **(**)/

Nebraska Ivory



Nebraska White

Another newcomer to the range is Nebraska. Available in 75x75 cm and 60x120 cm, all in Class 3 anti slip along with pool edging pieces.













Earth Green



Earth Brown



Earth Gold

The Earth series is a collection of high specification porcelain tiles available in seven natural colours and in a range of size formats from 30x30 cm to 45x90 cm.

The Earth series is also produced with an R10 "Natural" surface or with an R12 "C" anti slip surface. A full range of special pieces are also available to complete the package, making the Earth series the ideal solution for any interior or exterior pool project.

The 45 x 90 cm format is also available in 20 mm thickness.

106



Earth Beige



Earth Black



Earth Grey



Earth White



Cosmos series Taupe



Cosmos black



Cosmos dark



Cosmos taupe



Cosmos soft



Cosmos ivory



Cosmos white

The Cosmos range of porcelain pool tiles combines a natural looking gently textured surface, smooth to the touch when dry but class 3 anti slip when wet.

This new technology allows a less aggressive surface to be used whilst ensuring complete safety when used as a pool surround tile.

Cosmos is available in 30x60 cm, 60x60 cm and 60x120 cm formats, along with mosaic and special pieces to enable the completion of any project.







MM21 Asinara



MM17 Sardinia





MM25 Ischia



MM15 Rhodes



MM19 Kefalonia

MM47 Vivara

Modena offers the ultimate selection of commercial porcelain. 13 colours are available in multiple size formats from 30 x 30 cm up to 60 x 120 cm and wi