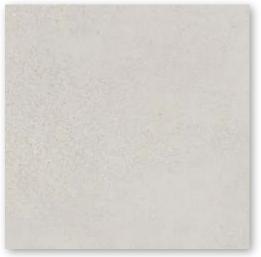

Earth Green

Earth Brown

Earth Gold

The Earth series is a collection of high specification porcelain tiles available in seven natural colours and in a range of size formats from 30x30 cm to 45x90 cm.

The Earth series is also produced with an R10 "Natural" surface or with an R12 "C" anti slip surface. A full range of special pieces are also available to complete the package, making the Earth series the ideal solution for any interior or exterior pool project.

The 45 x 90 cm format is also available in 20 mm thickness.

106

Earth Beige

Earth Black

Earth Grey

Earth White

Cosmos series Taupe

Cosmos black