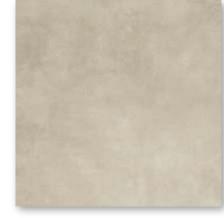

88

Surabaya 30 x 60 mix

Surabaya 15 x 15 mix

Amalfi Ash

Amalfi Sand

Available in multiple formats from 30 x 60 cm up to 120 x 120 cm. And with smooth or anti slip surfaces, Amalfi is the complete solution for your pool project.

All sizes including a 33 x 120 drop edge piece are available in four subtle natural colours.

Amalfi

92

Reflect

New for 2024, The Reflect collection is a porcelain tile created using the very latest technology to achieve a sparkle in different light refractions.