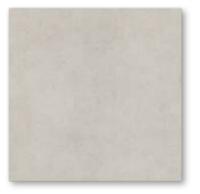

Malvern Grey

1

TRA

MAL001 Malvern cream

MAL002 Malvern grey

New for 2024! The Malvern collection of porcelain pool surround tiles has a contemporary subtle natural stone appearance in 2 colourways. Malvern is available in a 330x665 mm format and also has a complimentary matching drop edge, in 330x330 mm