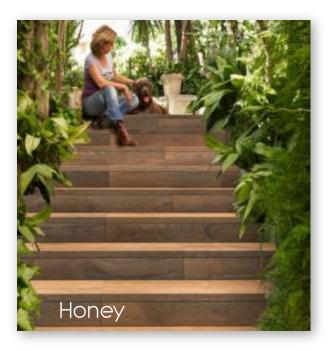

Tresor Java

Alma Pure

Alma Honey

The Alma collection of 4 colour ways inspired by natural wood make up the Alma series which is presented in a 19.4 x 97.9 cm plank format.

Alma is available with a soft feel natural surface, or in full anti slip.