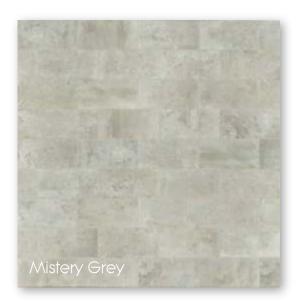

The Mistery series is a collection of glazed porcelain tiles with colours and finishes inspired by natural stone. Mistery has been designed and manufactured specifically with swimming pool projects in mind. Four natural stone colours are available in two size formats. A full set of complimentary special pieces is available to provide solutions to the most challenging project.

Mistery is available in in two sizes 31x62.6 & 48.8x97.9 cm and two finishes, a smooth natural surface or an anti slip option which qualifies as R 10 "C" making it suitable for any domestic or commercial setting.