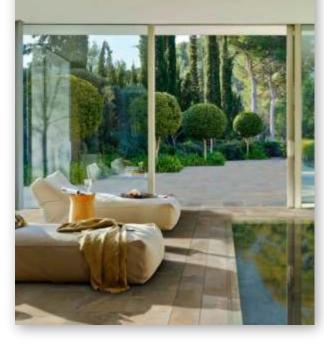

Available in the classic 31x62.6 cm format

Pietro Grey

Pietro and its sister range Stela are the latest additions to our collection of porcelain pool tiles. Available with anti slip surfaces and with a textured finish achieved using the latest digital technology, Pietro is a step forward in pool tile design.

A full range of special pieces is available to enable the completion of the most ambitious pool or wellness project.

Pietro is available in 48.8 x 97.9 cm, and 31 x 62.6 cm formats.

Pietro Golden

Stela Grey

**周**田

....

Stela is the companion series to the Pietro range in 19.4x97.9 cm plank format. It's Digital technology allows the creation of the most realistic wood effect surfaces yet seen on porcelain tiles. Stela works well on its own but also in combination with the coordinating colours of Pietro. A full range of special pieces is also available.