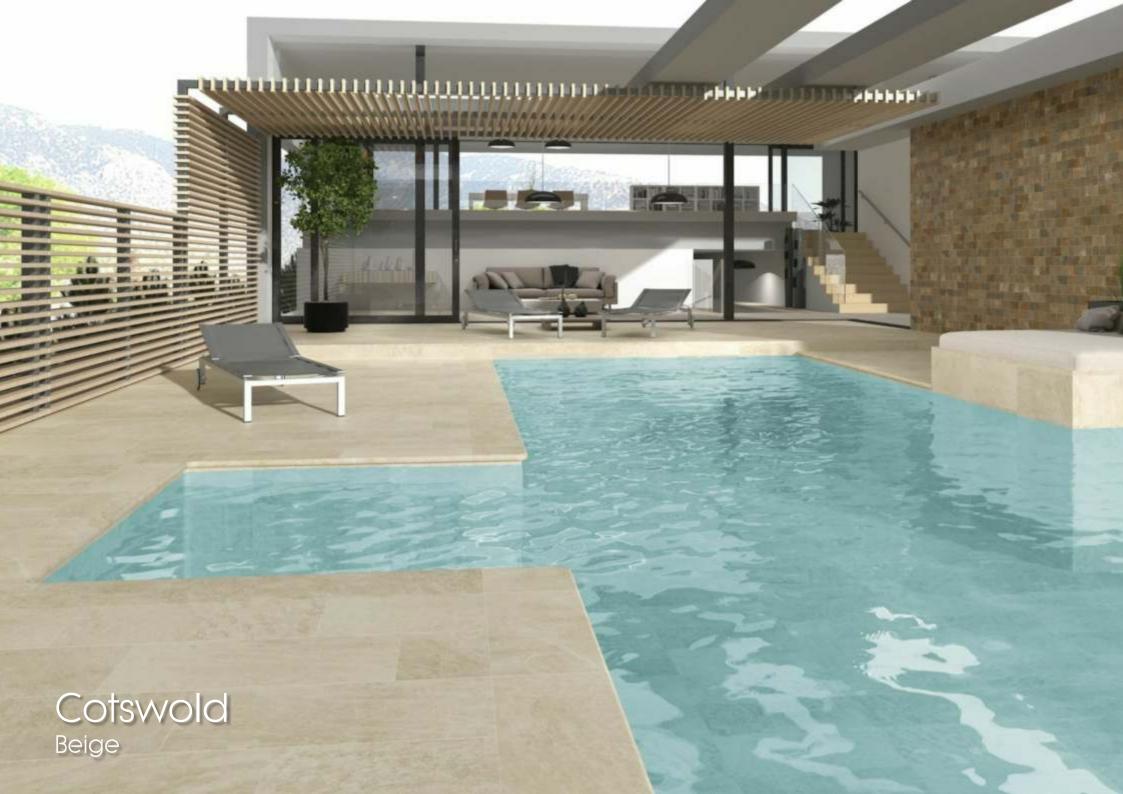

The beautiful natural colours of the Cotswold range of porcelain pool tiles evoke the rural beauty of the English countryside. Cotswold is available in four natural stone colours from lvory to grey, and with complimentary drop edge edging pieces.

Rated as R11 Class 3 anti slip, Cotswold can be used with confidence in any pool or wet leisure project. Cotswold is available in a 33 x 66.5 cm format.

Cotswold Ivory

Cotswold Beige

Cotswold Stone

84

Cotswold Grey