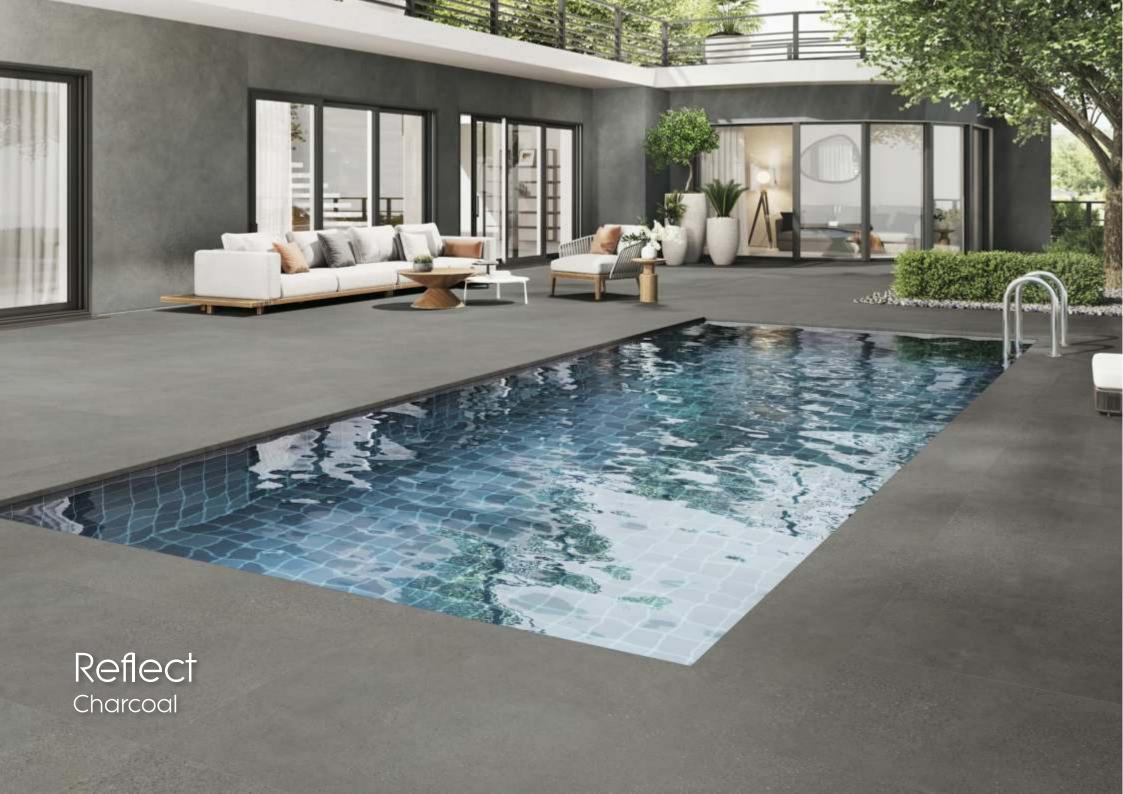

All sizes including a 33 x 120 drop edge piece are available in four subtle natural colours.

Amalfi

92

Reflect

New for 2024, The Reflect collection is a porcelain tile created using the very latest technology to achieve a sparkle in different light refractions.

The range is available in 4 colours in sizes 300x600, 600x600, 600x1200 & 1000x1000 mm in matt finish. It is also available in Class 3 anti slip in 600x600, 600x1200 & 1000x1000 mm. There is also a matching drop edge in 1200x330 mm if needed.