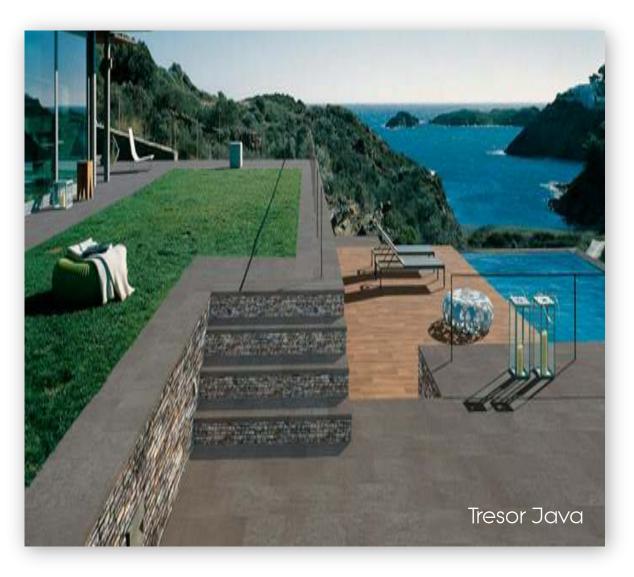

Tresor Bali

Now an established best seller , and a welcome addition to the collection is the Tresor series. Tresor Bali is inspired by Sukabumi stone from Indonesia and its complimentary tile Tresor Java by the volcanic tones of Java stone.

Both are available in the ever popular 31 x 62.6 cm format and with complimentary 4.9 x 4.9 cm mosaics. A full range of special pieces are also available to ensure completion of any pool or wet leisure project.

Tresor Java

Alma Pure

Alma Honey

The Alma collection of 4 colour ways inspired by natural wood make up the Alma series which is presented in a 19.4 x 97.9 cm plank format.

Alma is available with a soft feel natural surface, or in full anti slip.