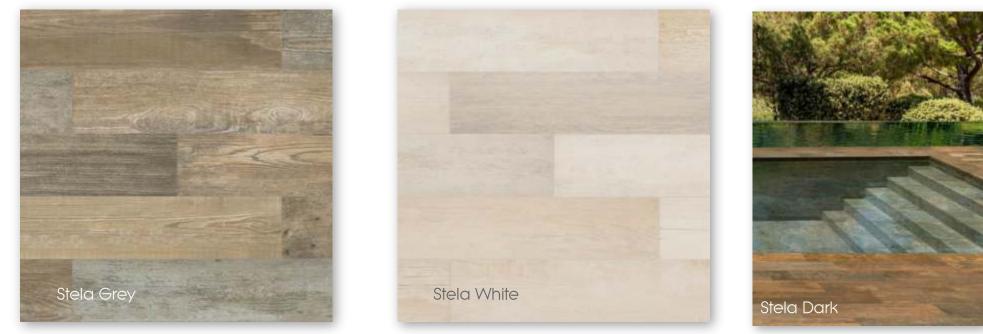

Available in the classic 31x62.6 cm format

Pietro Grey

Pietro and its sister range Stela are the latest additions to our collection of porcelain pool tiles. Available with anti slip surfaces and with a textured finish achieved using the latest digital technology, Pietro is a step forward in pool tile design.

A full range of special pieces is available to enable the completion of the most ambitious pool or wellness project.

Pietro is available in 48.8 x 97.9 cm, and 31 x 62.6 cm formats.

Pietro Golden

Stela Grey

**周**田

....

Stela is the companion series to the Pietro range in 19.4x97.9 cm plank format. It's Digital technology allows the creation of the most realistic wood effect surfaces yet seen on porcelain tiles. Stela works well on its own but also in combination with the coordinating colours of Pietro. A full range of special pieces is also available.