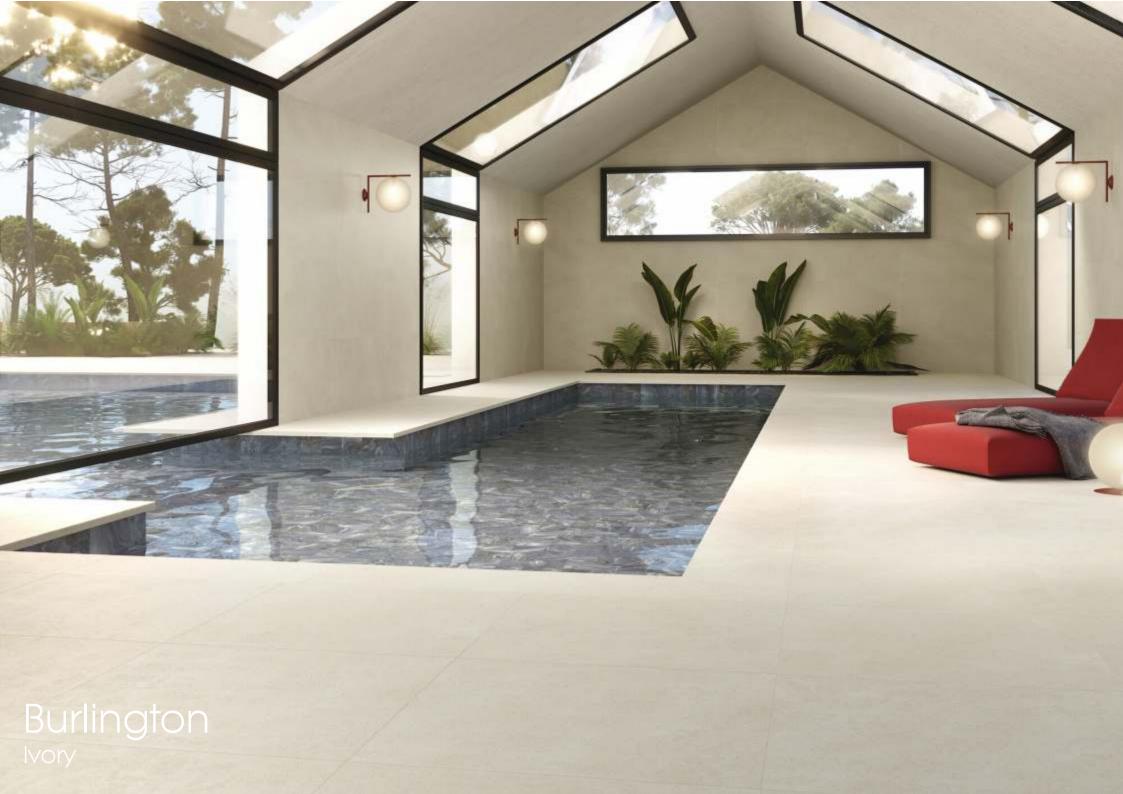

Contemporary and understated, Portland is the perfect selection for any pool related project.

Portland Taupe

Portland Nacar

Burlington Lava

Burlington Taupe

Burlington Grey

**Burlington Pearl** 

Pool edge tiles are available in this range in 30x120 cm format

Another addition to the range for 2024 is the Burlington range of porcelain pool tiles. Burlington is available in 75x75 cm and 60x120 cm formats. All are Class 3 anti slip and ideal for use in all wet locations

Burlington Ivory

-

Nebraska Graphite

Nebraska Grey

| **(**)/

Nebraska Ivory

Nebraska White

Another newcomer to the range is Nebraska. Available in 75x75 cm and 60x120 cm, all in Class 3 anti slip along with pool edging pieces.