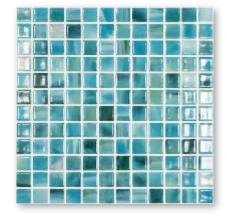

Classic glass Shaded iron blue

H108 San Lorenzo

H101 Danubio

H102 Nelson

H111 Yukon

H252 Missouri

At the heart of our pool mosaic collection is the Classic Glass range. 24 colours are available in glossy and anti-slip versions. All choices are available in the favourite 23.5 x 23.5 mm format and also in 40 x 40 mm format.

Classic glass mosaic is mounted on HTK thermo polymer mesh making it ideal for installation in any swimming pool or associated area. Assured quality and total peace of mind comes with all the products in the classic glass range.