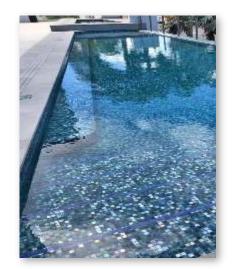

SQU008 Naxos

SQU006 FIJI

We are delighted to include in our pool and spa collection the South Sea mosaic range. This range is designed using the latest digital printing techniques. Natural surfaces of water and seashells are the inspiration for these distinctive state of the art products.

SQU009 Rodos

SQU020 Odyssey Deep matt

ONI031 Odyssey Sky blue

SQU024 Odyssey Mariana

ONI032 Odyssey Ocean matt

SQU022 Odyssey Pale blue

ONI030 Odyssey Aegean

|       | 10 |      |   |     |   |    |    |     |     |
|-------|----|------|---|-----|---|----|----|-----|-----|
|       |    |      |   |     |   |    |    |     |     |
| ÷.    |    |      |   |     |   |    |    |     |     |
| Tr.   |    | di s |   |     |   | 顶  | \$ |     | N.  |
| K     | 1  | 21   |   |     |   |    |    |     |     |
| 3     |    |      |   | 휇   | 2 | E. |    |     |     |
| E.    |    |      |   |     |   |    |    |     |     |
|       |    |      |   |     |   |    |    |     | 210 |
| 1     |    | 103  |   |     |   |    | 8  |     | 14  |
| 22.5  |    |      |   |     |   |    |    | 120 | 16  |
| 1.2   |    | 1    |   | 100 |   |    |    |     |     |
| 75.84 |    | 1200 | 1 | 22  |   |    | 12 | 1   |     |

SQU023 Odyssey Pearl

ONI033 Odyssey Rich blue

SQU022 Odyssey Lustre

The Odyssey collection has been assembled from products using the latest digital print technology and features textures found in nature. Deep and Ocean have soft feel matt surfaces whilst Aegean, Lustre, Pearl and Mariana include a proportion of lustred pieces for that added sparkle. All are presented on polyurethane mesh making them ideal for swimming pool and all wet leisure installations. Ddyssey