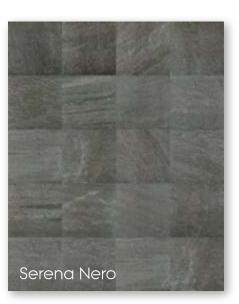

Serena Ocra

The Serena series is a range of beautiful glazed porcelain stoneware tiles available in four contemporary colours and a unique random blend known as "Mix" which produces stunning results.

A full range of complimentary pieces which you can see on pages 75-76 are available to ensure that the most challenging projects will have a solution.

Serena is available with an R10 "C" anti-slip surface making Serena ideal for all domestic and commercial projects.

The very latest digital technology ensures that the complimentary pieces are a perfect match.