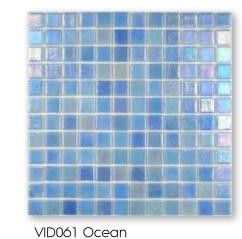

# Mediterranean

VID020 Lagoon blue

VID021 Charcoal

VID019 Ocean blue

VID022 Silver grey

VID018 Sky blue

Mediterranean is "part lustred" with 30% of the pieces having an iridescent finish. Mediterranean achieves a great look and is great value for money without any compromise on quality.

VID023 Aqua

VID024 Peppermint

Mediterranean Ocean blue

VID069 Lagoon blue

VID070 Charcoal

VID068 Ocean blue

VID071 Silver grey

VID067 Sky blue

All seven colours of the Mediterranean series are now also available in the classic 25x25 mm format.

Mediterranean is part lustred with 30% of the pieces being iridescent, and produces stunning effects.