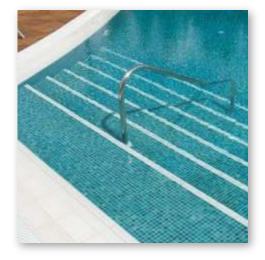

g manufacturers. All mosaics in the following pages meet the highest standards of quality and design. All are ideal for use in swimming pools, spas and other wet leisure installations"

Classic glass Shaded iron blue





H108 San Lorenzo



H101 Danubio



H102 Nelson





H111 Yukon

H252 Missouri

At the heart of our pool mosaic collection is the Classic Glass range. 24 colours are available in glossy and anti-slip versions. All choices are available in the favourite 23.5 x 23.5 mm format and also in 40 x 40 mm format.

Classic glass mosaic is mounted on HTK thermo polymer mesh making it ideal for installation in any swimming pool or associated area. Assured quality and total peace of mind comes with all the products in the classic glass range.



H120 Tamesis

H280 Shaded iron blue







Classic glass Arlanzon





H105 Mississippi



H104 Jalon



H281 Rio





H100 Arlanzon



H268 Shaded charcoal













H296 Segre



H294 Ebro



H600 Cantabria blend



H602 Valdearenas blend

H298 Segura



H295 Douro

In recent years we've added new colours to the classic glass range, all represent great value for money without compromising in quality and design.

Full bodied colour is to be found in Segura, Douro and Segre along with the more subtle tones of Ebro and Garronne.

A new innovation in the classic glass series is the introduction of three gentle blends.

All are polymer mounted for ease of installation and complete peace of mind.



H601 Canallave blend

## Islands series



H544 Canaria



H540 Menorca



H532 Mikonos



H542 Tenerife



H541 Formentera



H534