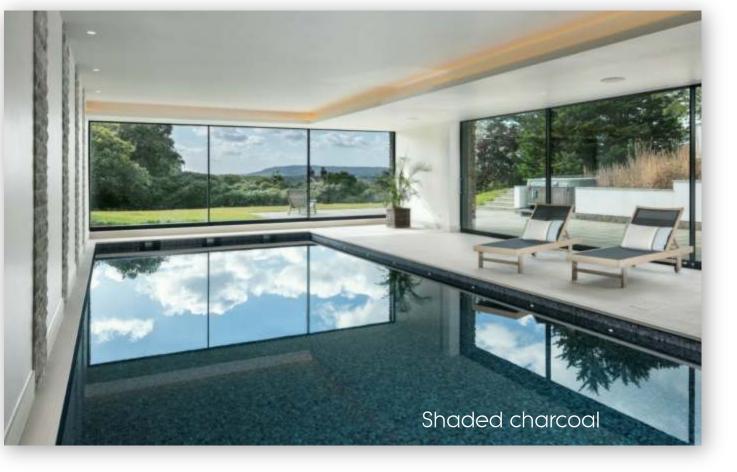

H120 Tamesis

H280 Shaded iron blue

Classic glass Arlanzon

H105 Mississippi

H104 Jalon

H281 Rio

H100 Arlanzon

H268 Shaded charcoal