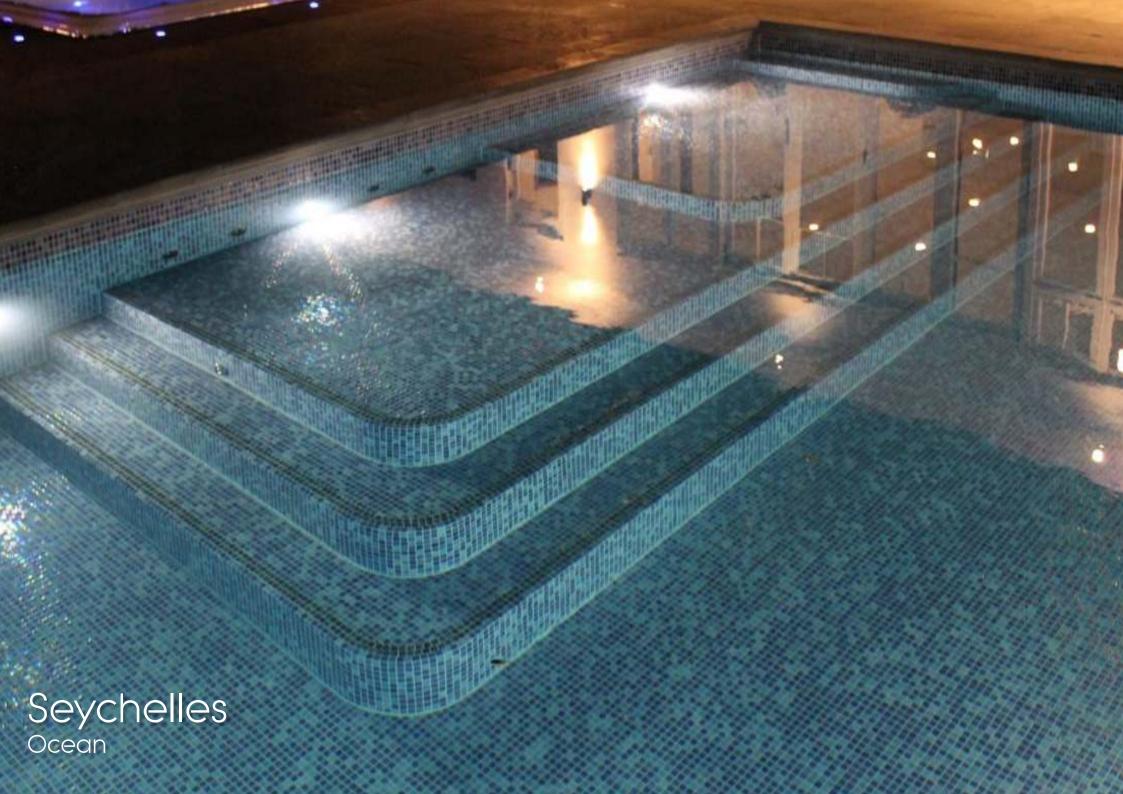

All are polymer mounted for ease of installation and complete peace of mind.

H601 Canallave blend

## Islands series

H544 Canaria

H540 Menorca

H532 Mikonos

H542 Tenerife

H541 Formentera

H534 Itaca

H543 Lanzarotte