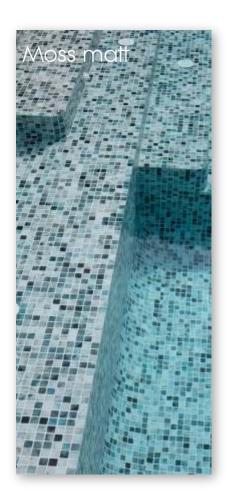

New for 2024 clean bright finishes are the essence of the Snow & Ice collection. Plain satin white tesserae are combined with textured and lustred pieces to produce a stunningly beautiful glass mosaic. Snow & Ice will produce a pale blue water colour if this is finish you desire.