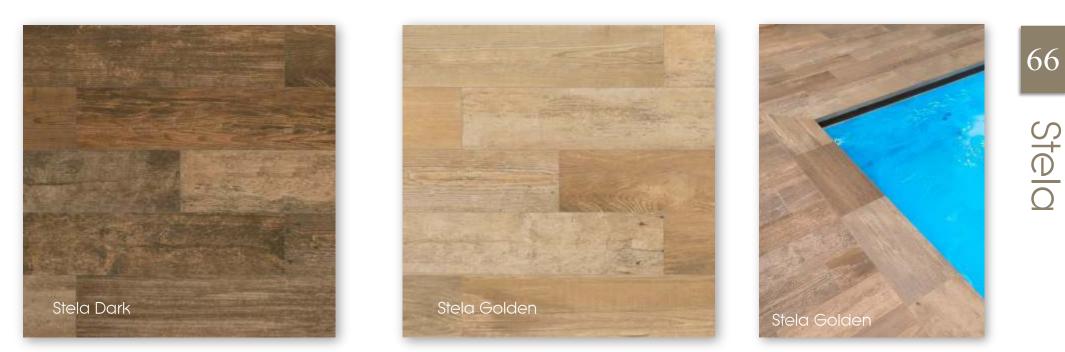

A full range of special pieces is available to enable the completion of the most ambitious pool or wellness project.

Pietro is available in 48.8 x 97.9 cm, and 31 x 62.6 cm formats.

Pietro Golden

Stela Grey

**周**田

....

Stela is the companion series to the Pietro range in 19.4x97.9 cm plank format. It's Digital technology allows the creation of the most realistic wood effect surfaces yet seen on porcelain tiles. Stela works well on its own but also in combination with the coordinating colours of Pietro. A full range of special pieces is also available.