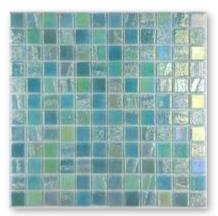

Surprisingly affordable for such an innovative collection Seychelles is destined to be a firm favourite. Seychelles is supplied in the classic 25x25 mm format. The Seychelles range of mosaics combines textured, lustred and digital print surfaces in this unique of glass mosaic. Available in five mixes to give you a choice of water colour from turquoise to a vibrant deep blue.