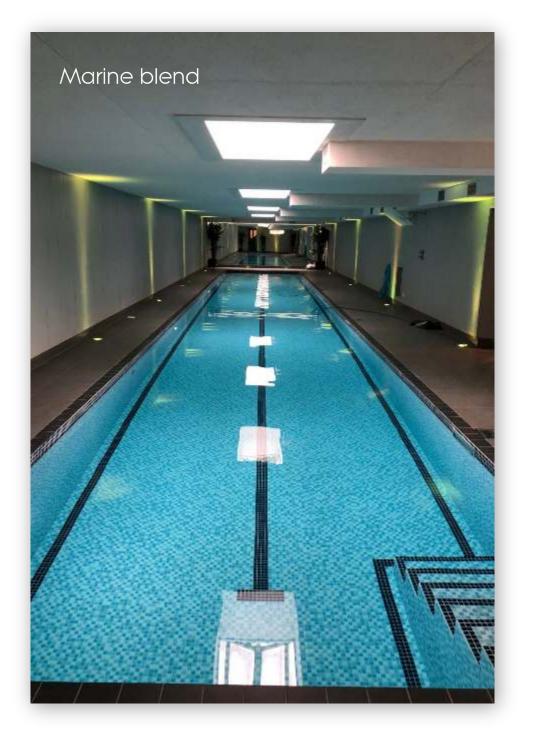

MM001 Marine blend

MM004 Ocean Blend

MM003 Gloss white

| <b></b> |   |
|---------|---|
|         |   |
|         | 1 |
|         |   |
|         |   |
|         |   |
|         |   |
|         | - |
|         | - |
|         |   |
|         | ē |

MM002 Cobalt blue

MM001 Marine blend

54

MM005 Pacific blue

VID089 Galaxy Blue

VID091 Galaxy Forest

VID094 Galaxy Moss

VID093 Galaxy Golden