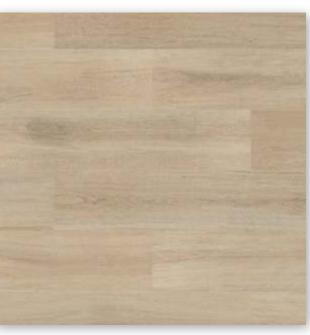

Tresor Java

Alma Pure

Alma Honey

The Alma collection of 4 colour ways inspired by natural wood make up the Alma series which is presented in a 19.4 x 97.9 cm plank format.

Alma is available with a soft feel natural surface, or in full anti slip.

A full set of special pieces is available to ensure the completion of any project.

Alma is set to become an established classic.

Iconic Grey

Iconic White

A new addition to the range is the "Iconic Collection". Available in three minimalist, timeless colours in the ever popular 31x62.6 and 48.8x97.9 formats.