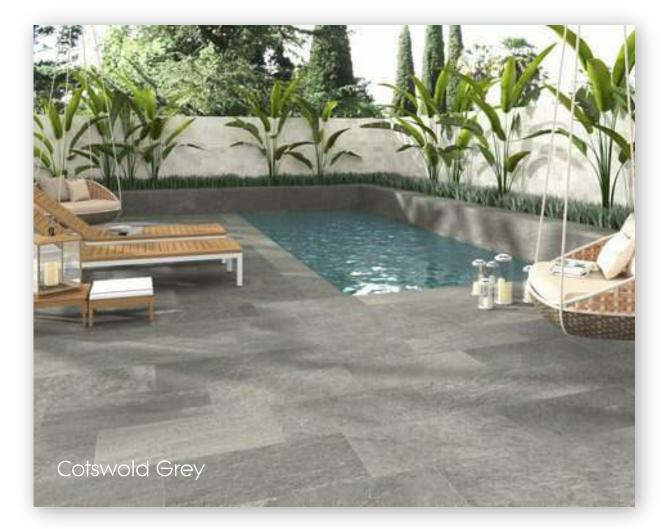

The beautiful natural colours of the Cotswold range of porcelain pool tiles evoke the rural beauty of the English countryside. Cotswold is available in four natural stone colours from lvory to grey, and with complimentary drop edge edging pieces.

Rated as R11 Class 3 anti slip, Cotswold can be used with confidence in any pool or wet leisure project. Cotswold is available in a 33 x 66.5 cm format.

Cotswold Ivory

Cotswold Beige

Cotswold Stone

84

Cotswold Grey