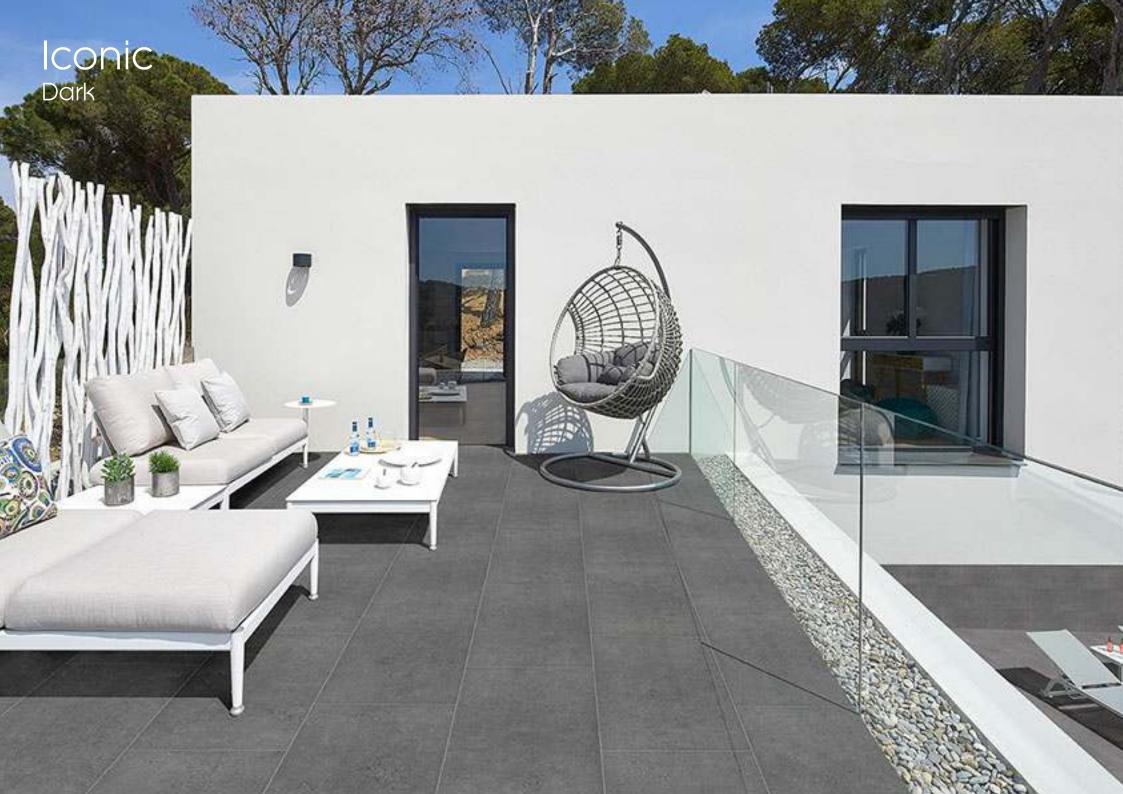

A full set of special pieces is available to ensure the completion of any project.

Alma is set to become an established classic.

Iconic Grey

Iconic White

A new addition to the range is the "Iconic Collection". Available in three minimalist, timeless colours in the ever popular 31x62.6 and 48.8x97.9 formats.

Iconic is available with smooth and class 3 anti slip surfaces and with a full set of special pieces as pages 75 & 76.

Iconic is set to be very popular for those looking for a contemporary pool and spa installation. 72