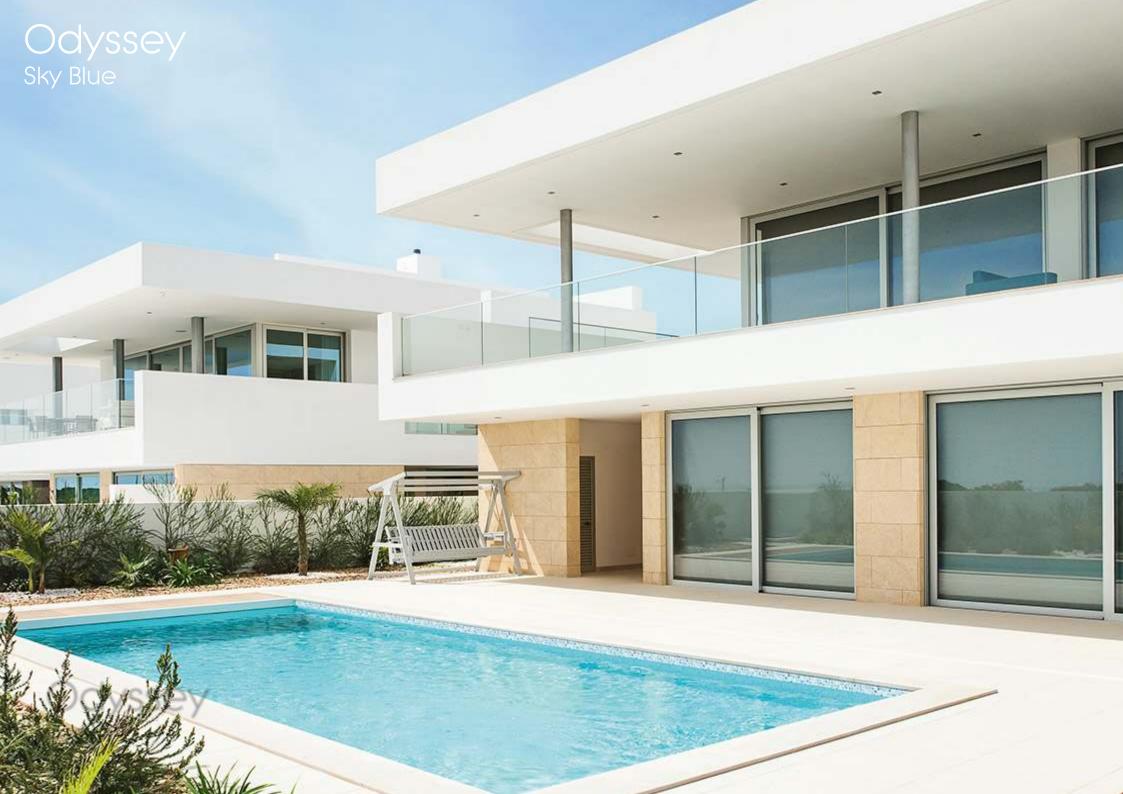

SQU009 Rodos

SQU020 Odyssey Deep matt

ONI031 Odyssey Sky blue

SQU024 Odyssey Mariana

ONI032 Odyssey Ocean matt

SQU022 Odyssey Pale blue

ONI030 Odyssey Aegean

|       | 10 |      |   |     |   |    |    |     |     |
|-------|----|------|---|-----|---|----|----|-----|-----|
|       |    |      |   |     |   |    |    |     |     |
| ÷.    |    |      |   |     |   |    |    |     |     |
| Tr.   |    | di s |   |     |   | 顶  | \$ |     | N.  |
| K     | 1  | 21   |   |     |   |    |    |     |     |
| 3     |    |      |   | 휇   | 2 | E. |    |     |     |
| E.    |    |      |   |     |   |    |    |     |     |
|       |    |      |   |     |   |    |    |     | 210 |
| 1     |    | 103  |   |     |   |    | 8  |     | 14  |
| 22.5  |    |      |   |     |   |    |    | 120 | 16  |
| 1.2   |    | 1    |   | 100 |   |    |    |     |     |
| 75.84 |    | 1200 | 1 | 22  |   |    | 12 | 1   |     |

SQU023 Odyssey Pearl

ONI033 Odyssey Rich blue

SQU022 Odyssey Lustre

The Odyssey collection has been assembled from products using the latest digital print technology and features textures found in nature. Deep and Ocean have soft feel matt surfaces whilst Aegean, Lustre, Pearl and Mariana include a proportion of lustred pieces for that added sparkle. All are presented on polyurethane mesh making them ideal for swimming pool and all wet leisure installations. Ddyssey