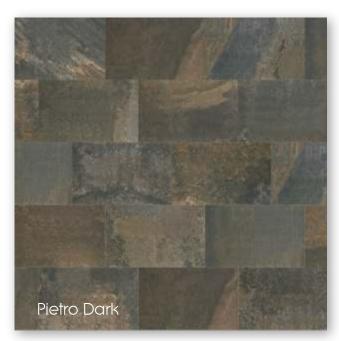

Available in the classic 31x62.6 cm format

Pietro Grey

Pietro and its sister range Stela are the latest additions to our collection of porcelain pool tiles. Available with anti slip surfaces and with a textured finish achieved using the latest digital technology, Pietro is a step forward in pool tile design.

A full range of special pieces is available to enable the completion of the most ambitious pool or wellness project.

Pietro is available in 48.8 x 97.9 cm, and 31 x 62.6 cm formats.

Pietro Golden

Stela Grey