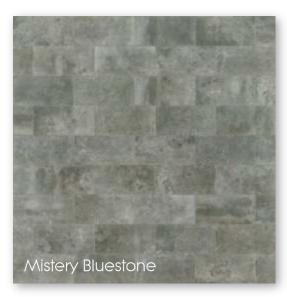

The Mistery series is a collection of glazed porcelain tiles with colours and finishes inspired by natural stone. Mistery has been designed and manufactured specifically with swimming pool projects in mind. Four natural stone colours are available in two size formats. A full set of complimentary special pieces is available to provide solutions to the most challenging project.

Mistery is available in in two sizes 31x62.6 & 48.8x97.9 cm and two finishes, a smooth natural surface or an anti slip option which qualifies as R 10 "C" making it suitable for any domestic or commercial setting.