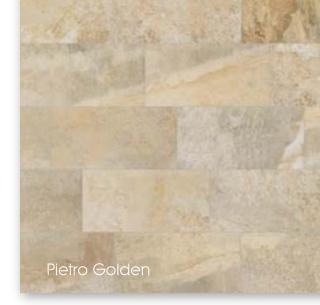

Available in the classic 31x62.6 cm format

Pietro Grey

Pietro and its sister range Stela are the latest additions to our collection of porcelain pool tiles. Available with anti slip surfaces and with a textured finish achieved using the latest digital technology, Pietro is a step forward in pool tile design.

A full range of special pieces is available to enable the completion of the most ambitious pool or wellness project.

Pietro is available in 48.8 x 97.9 cm, and 31 x 62.6 cm formats.

Pietro Golden

Stela Grey