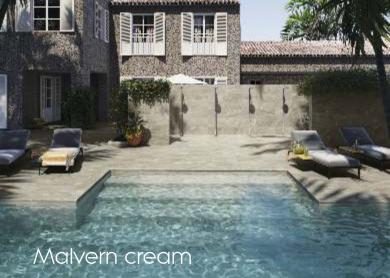

Malvern Grey

1

TRA

MAL001 Malvern cream

MAL002 Malvern grey

New for 2024! The Malvern collection of porcelain pool surround tiles has a contemporary subtle natural stone appearance in 2 colourways. Malvern is available in a 330x665 mm format and also has a complimentary matching drop edge, in 330x330 mm