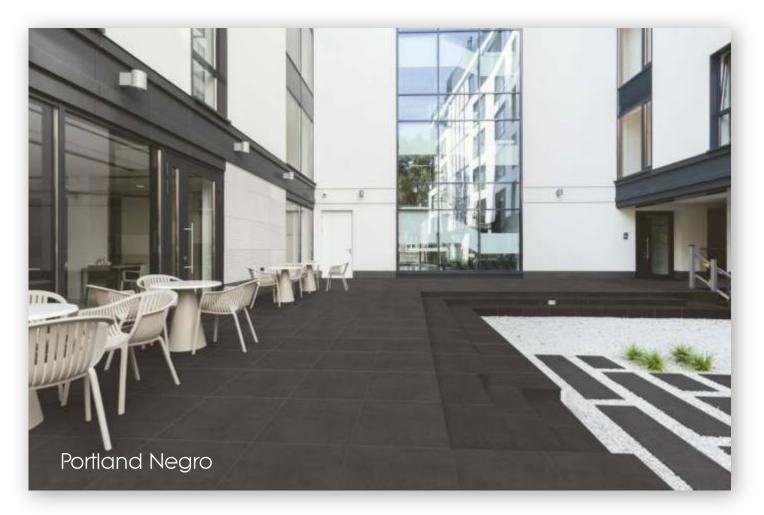

Portland Blanco

Portland Blanco

Portland Gris

Portland Negro

All five colours of the Portland series are available in 30x60 cm, 60x60 cm and 60x120 cm formats, all are also available in matt, polished and anti-slip versions.

Contemporary and understated, Portland is the perfect selection for any pool related project.

Portland Taupe

Portland Nacar

Burlington Lava

Burlington Taupe

Burlington Grey

**Burlington Pearl** 

Pool edge tiles are available in this range in 30x120 cm format