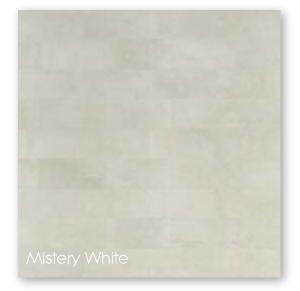

The Mistery series is a collection of glazed porcelain tiles with colours and finishes inspired by natural stone. Mistery has been designed and manufactured specifically with swimming pool projects in mind. Four natural stone colours are available in two size formats. A full set of complimentary special pieces is available to provide solutions to the most challenging project.

Mistery is available in in two sizes 31x62.6 & 48.8x97.9 cm and two finishes, a smooth natural surface or an anti slip option which qualifies as R 10 "C" making it suitable for any domestic or commercial setting.