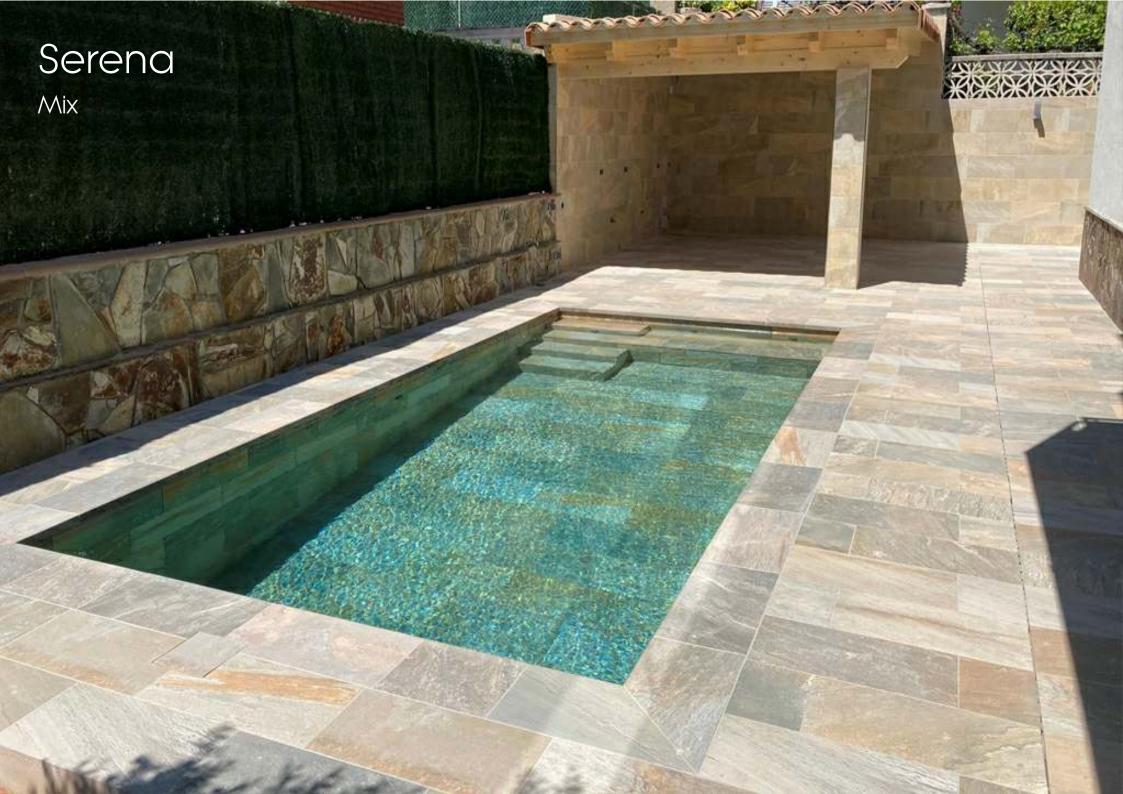

Serena Ocra

The Serena series is a range of beautiful glazed porcelain stoneware tiles available in four contemporary colours and a unique random blend known as "Mix" which produces stunning results.

A full range of complimentary pieces which you can see on pages 75-76 are available to ensure that the most challenging projects will have a solution.

Serena is available with an R10 "C" anti-slip surface making Serena ideal for all domestic and commercial projects.

The very latest digital technology ensures that the complimentary pieces are a perfect match.