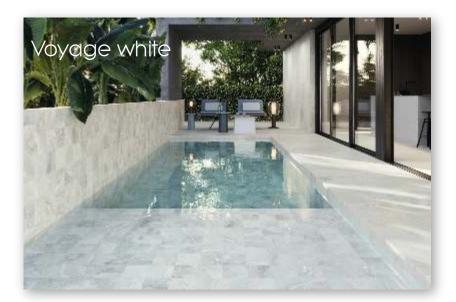

D Store

New for 2024 - The Voyage collection of porcelain pool tiles is inspired by the exotic natural marble Onyx, due to its extraordinary geological composition .This porcelain range has 3 colourways and is available in 300x600, 600x600 and 600x1200 mm. There is also a matching drop edge if required, available in 1200x330 mm