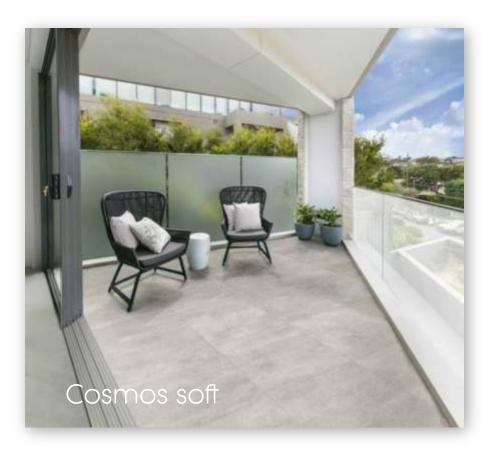

The 45 x 90 cm format is also available in 20 mm thickness.

106

Earth Beige

Earth Black

Earth Grey

Earth White

Cosmos series Taupe

Cosmos black

Cosmos dark

Cosmos taupe

Cosmos soft

Cosmos ivory

Cosmos white

The Cosmos range of porcelain pool tiles combines a natural looking gently textured surface, smooth to the touch when dry but class 3 anti slip when wet.

This new technology allows a less aggressive surface to be used whilst ensuring complete safety when used as a pool surround tile.

Cosmos is available in 30x60 cm, 60x60 cm and 60x120 cm formats, along with mosaic and special pieces to enable the completion of any project.