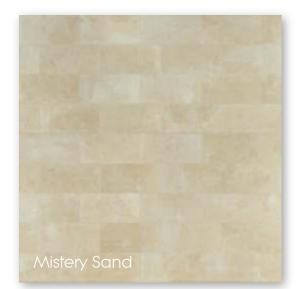

The Mistery series is a collection of glazed porcelain tiles with colours and finishes inspired by natural stone. Mistery has been designed and manufactured specifically with swimming pool projects in mind. Four natural stone colours are available in two size formats. A full set of complimentary special pieces is available to provide solutions to the most challenging project.

Mistery is available in in two sizes 31x62.6 & 48.8x97.9 cm and two finishes, a smooth natural surface or an anti slip option which qualifies as R 10 "C" making it suitable for any domestic or commercial setting.