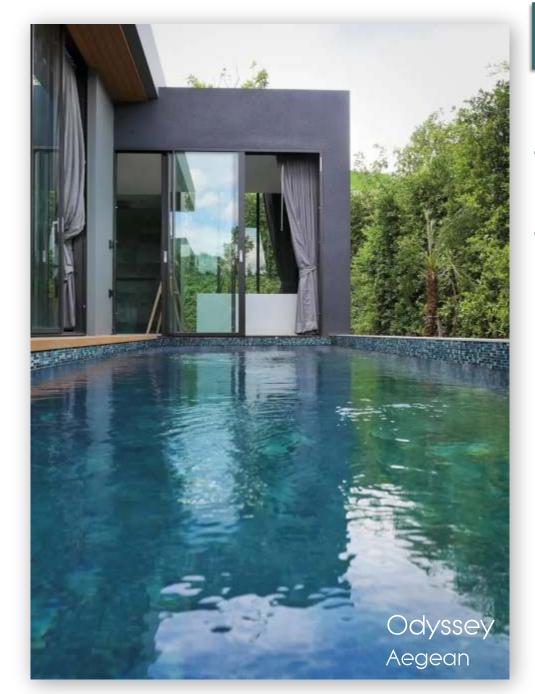

SQU009 Rodos

SQU020 Odyssey Deep matt

ONI031 Odyssey Sky blue

SQU024 Odyssey Mariana

ONI032 Odyssey Ocean matt

SQU022 Odyssey Pale blue

ONI030 Odyssey Aegean

|       | 10 |      |   |     |   |    |    |     |     |
|-------|----|------|---|-----|---|----|----|-----|-----|
|       |    |      |   |     |   |    |    |     |     |
| ÷.    |    |      |   |     |   |    |    |     |     |
| Tr.   |    | di s |   |     |   | 顶  | \$ |     | N.  |
| K     | 1  | 21   |   |     |   |    |    |     |     |
| 3     |    |      |   | 휇   | 2 | E. |    |     |     |
| E.    |    |      |   |     |   |    |    |     |     |
|       |    |      |   |     |   |    |    |     | 210 |
| 1     |    | 103  |   |     |   |    | 8  |     | 14  |
| 22.5  |    |      |   |     |   |    |    | 120 | 16  |
| 1.2   |    | 1    |   | 100 |   |    |    |     |     |
| 75.84 |    | 1200 | 1 | 22  |   |    | 12 | 1   |     |

SQU023 Odyssey Pearl

ONI033 Odyssey Rich blue

SQU022 Odyssey Lustre

The Odyssey collection has been assembled from products using the latest digital print technology and features textures found in nature. Deep and Ocean have soft feel matt surfaces whilst Aegean, Lustre, Pearl and Mariana include a proportion of lustred pieces for that added sparkle. All are presented on polyurethane mesh making them ideal for swimming pool and all wet leisure installations. Ddyssey