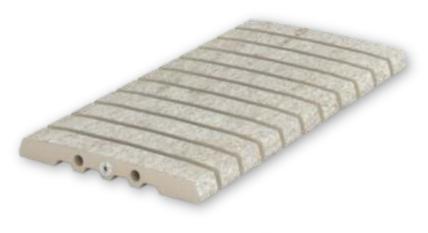

Available in a 31x62.6 & 48.8x97.9 cm format

Mythos Selene

245CM Compact grating