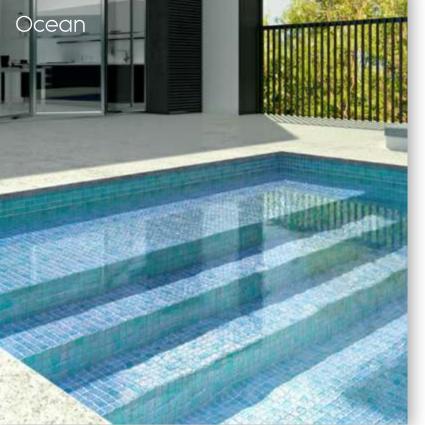

# Mediterranean

VID020 Lagoon blue

VID021 Charcoal

VID019 Ocean blue

VID022 Silver grey

VID018 Sky blue

Mediterranean is "part lustred" with 30% of the pieces having an iridescent finish. Mediterranean achieves a great look and is great value for money without any compromise on quality.