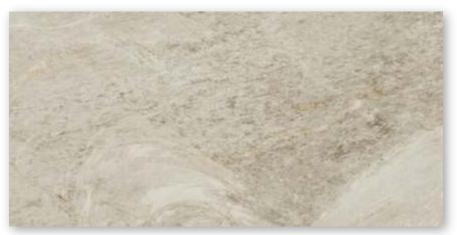

Malvern Grey

1

TRA

MAL001 Malvern cream

MAL002 Malvern grey

New for 2024! The Malvern collection of porcelain pool surround tiles has a contemporary subtle natural stone appearance in 2 colourways. Malvern is available in a 330x665 mm format and also has a complimentary matching drop edge, in 330x330 mm