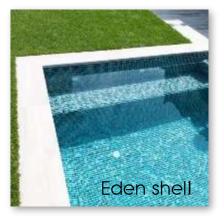

# Eden gloss

VID028 Eden Shell

|  |  | 1 |  | 1 |    |   |
|--|--|---|--|---|----|---|
|  |  |   |  |   |    |   |
|  |  |   |  |   | F  | 1 |
|  |  |   |  |   | a, |   |
|  |  |   |  | 3 |    | 1 |
|  |  |   |  |   |    | 1 |
|  |  |   |  |   |    |   |
|  |  |   |  | 1 |    |   |
|  |  |   |  |   |    | 能 |
|  |  |   |  |   | *  |   |
|  |  |   |  |   |    |   |
|  |  |   |  |   |    |   |

Eden is inspired by the beauty of nature. Stone, shells and natural woodland colours are created using the latest digital technology.

Eden is available in the classic 25 x 25 mm format and also in the increasingly popular 38 x 38 mm size.

Eden is set to be a firm favourite with those who need a more natural look to their pool.

VID047 Eden Shell matt

VID044 Eden Forest matt

VID046 Eden Pearl matt

VID045 Eden Pool matt

VID050 Eden Bali matt

VID048 Eden Moss matt