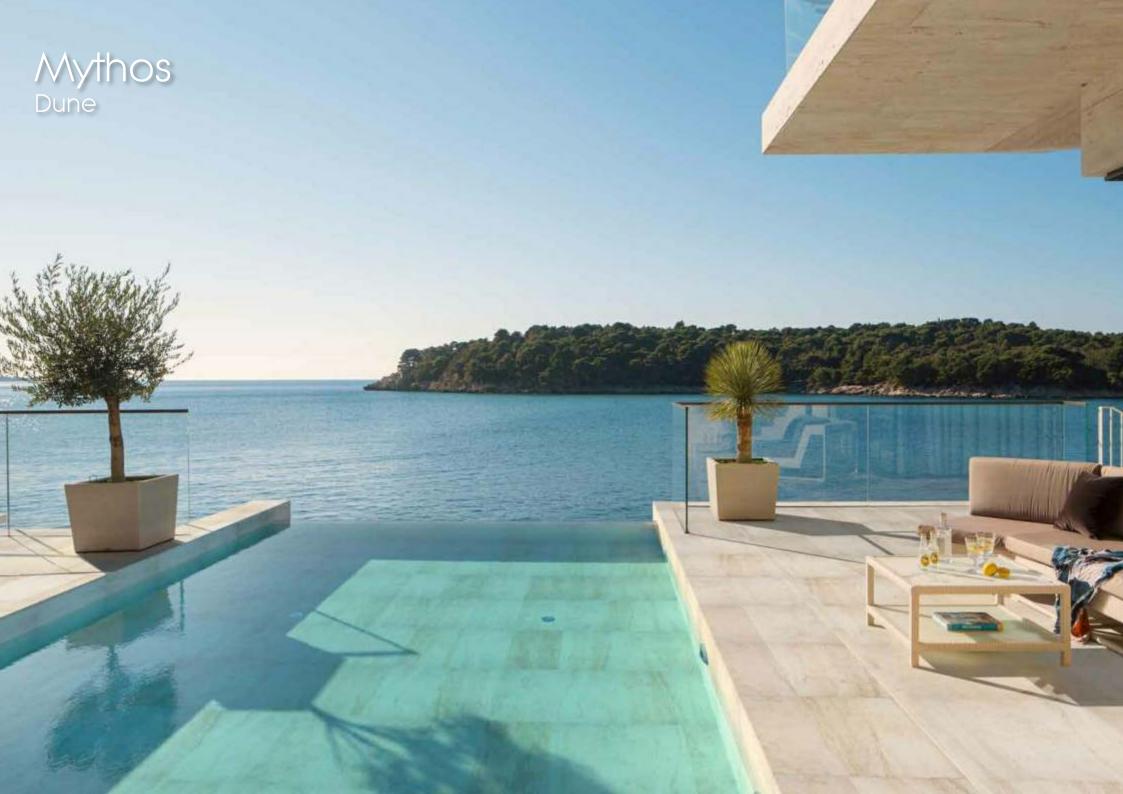

Mythos Dune

74

Mythos

Launched in 2023 the Mythos range of pool porcelain, features the classical beauty of marble and travertine. A full set of special pieces is available so that even the most ambitious project is achievable.

Available in a 31x62.6 & 48.8x97.9 cm format

Mythos Selene

245CM Compact grating