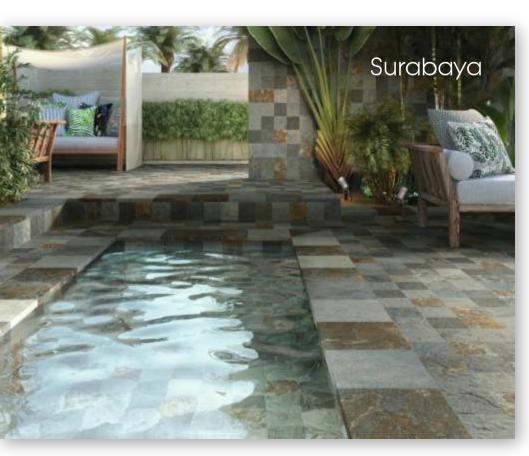

All are supplied with class 3 anti slip surfaces and a full range of special pieces to enable the completion of any pool or wellness project.

277

Surabaya

Surabaya step edge

Surabaya is available in 30 x 60 format with an anti slip surface and in 15 x 15 with a smooth natural surface. The two combine perfectly to create a pool with that unique Bali stone effect.

The latest glaze technology is employed to ensure a beautiful "natural" appearance but with all the benefits of state of the art porcelain tiles.

A 33 x 33 step edge piece is also available to ensure a perfect finish to pool edges and steps.