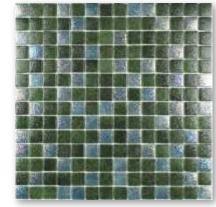

MM002 Cobalt blue

MM001 Marine blend

54

MM005 Pacific blue

VID089 Galaxy Blue

VID091 Galaxy Forest

VID094 Galaxy Moss

VID093 Galaxy Golden

VID092 Galaxy Green

VID090 Galaxy Turquoise

Galaxy is a collection inspired by the Stars, produced using the latest digital print technology, and presented in six colourways in both 25x25 mm and the increasingly popular larger 38x38 mm format, Galaxy can be appreciated when looking into a clear sky in the dark of night.