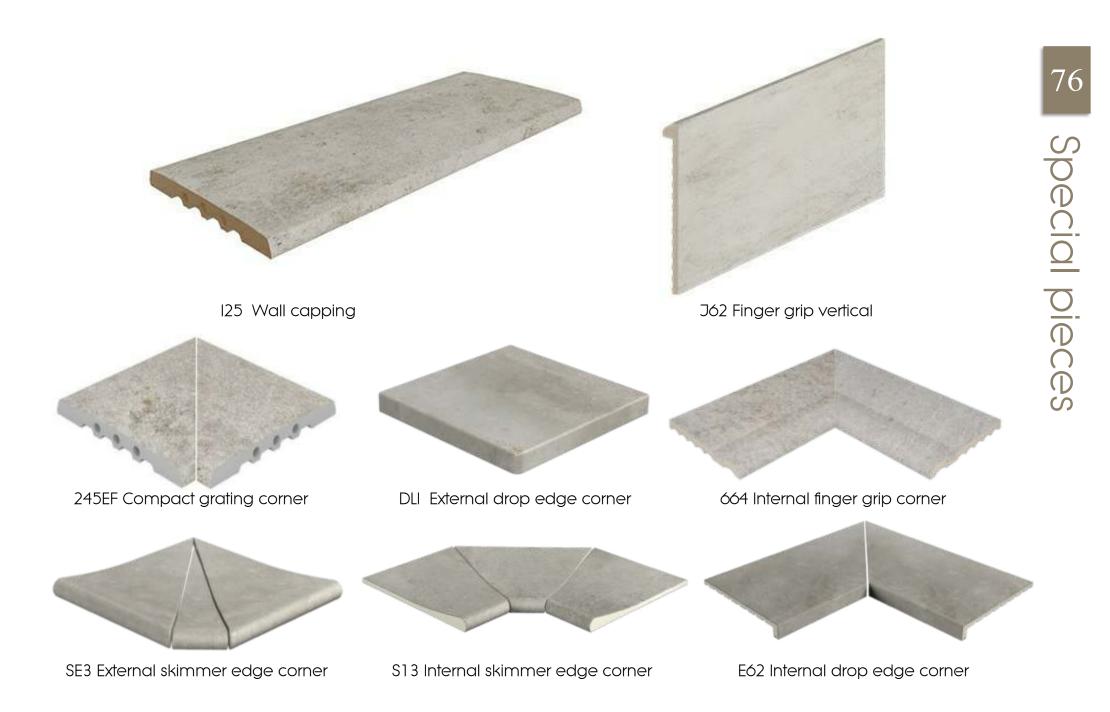

### Mistery, Serena, Pietro, Stela, Tresor, Alma, Iconic & Mythos

pool surround ranges are all available with a full set of special pieces to enable the completion of the most ambitious project.

The latest digital technology ensures that the finish to the profile edges of these pieces is perfect ensuring a finish of the highest possible standard.

All are available in R10 "C" anti- slip surfaces ensuring complete peace of mind.

78

Athenian stone beige

Athenian stone white

Athenian stone grey