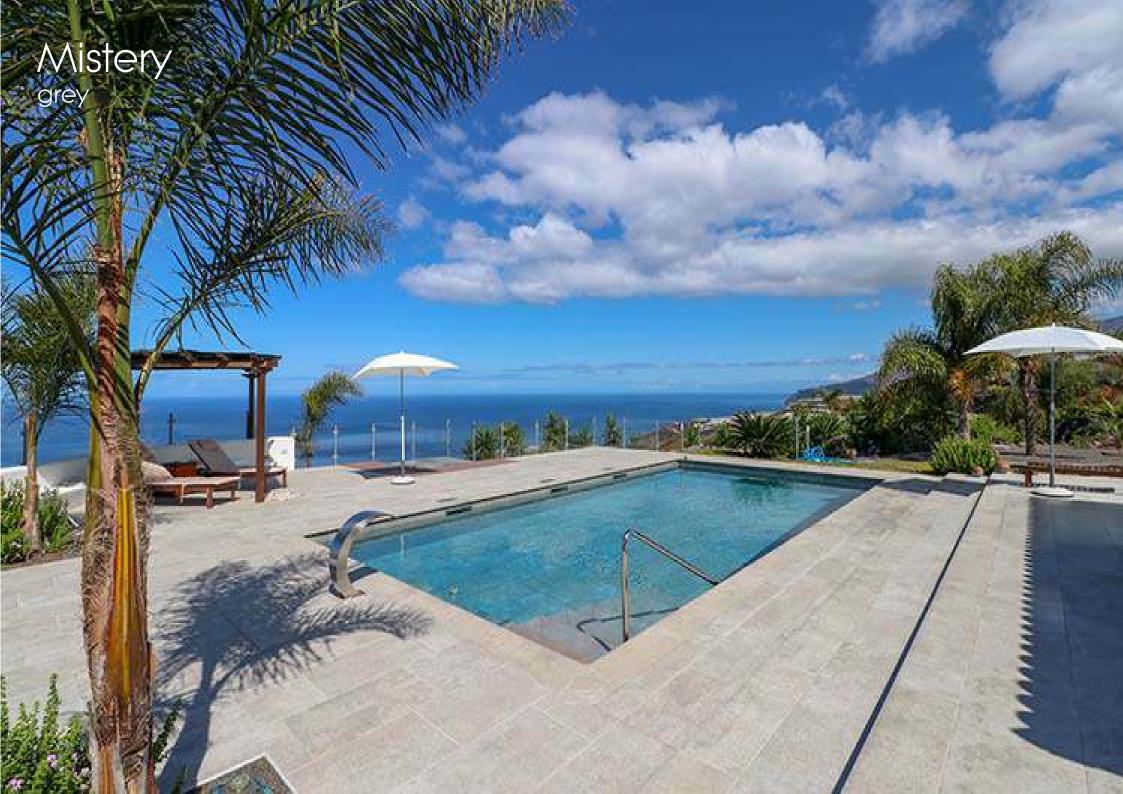

The Mistery series is a collection of glazed porcelain tiles with colours and finishes inspired by natural stone. Mistery has been designed and manufactured specifically with swimming pool projects in mind. Four natural stone colours are available in two size formats. A full set of complimentary special pieces is available to provide solutions to the most challenging project.

Mistery is available in in two sizes 31x62.6 & 48.8x97.9 cm and two finishes, a smooth natural surface or an anti slip option which qualifies as R 10 "C" making it suitable for any domestic or commercial setting.