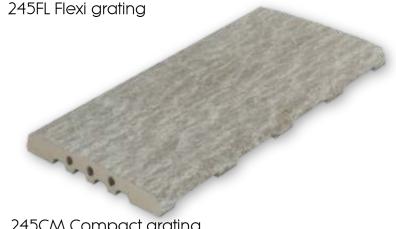

Available in a 31x62.6 & 48.8x97.9 cm format

Mythos Selene

245CM Compact grating