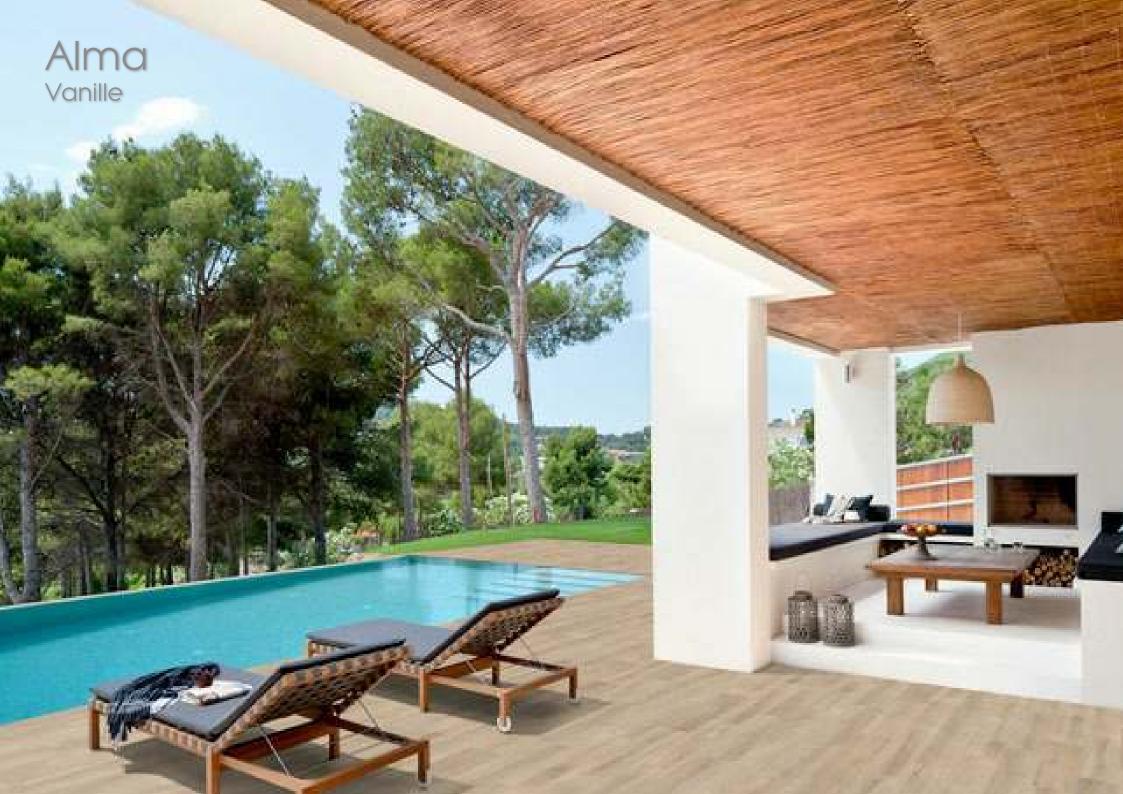

Tresor Java

Alma Pure

Alma Honey

The Alma collection of 4 colour ways inspired by natural wood make up the Alma series which is presented in a 19.4 x 97.9 cm plank format.

Alma is available with a soft feel natural surface, or in full anti slip.

A full set of special pieces is available to ensure the completion of any project.

Alma is set to become an established classic.

Iconic Grey

Iconic White

A new addition to the range is the "Iconic Collection". Available in three minimalist, timeless colours in the ever popular 31x62.6 and 48.8x97.9 formats.