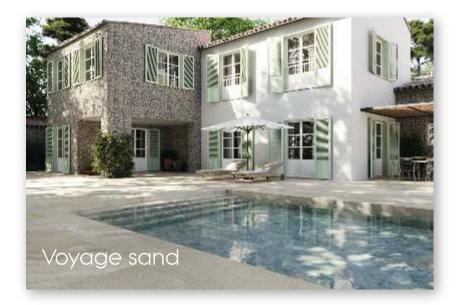

D Store

New for 2024 - The Voyage collection of porcelain pool tiles is inspired by the exotic natural marble Onyx, due to its extraordinary geological composition .This porcelain range has 3 colourways and is available in 300x600, 600x600 and 600x1200 mm. There is also a matching drop edge if required, available in 1200x330 mm