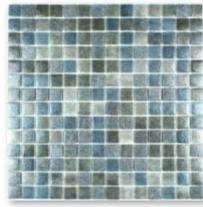

Classic glass Shaded iron blue

H108 San Lorenzo

H101 Danubio

H102 Nelson

H111 Yukon

H252 Missouri

At the heart of our pool mosaic collection is the Classic Glass range. 24 colours are available in glossy and anti-slip versions. All choices are available in the favourite 23.5 x 23.5 mm format and also in 40 x 40 mm format.

Classic glass mosaic is mounted on HTK thermo polymer mesh making it ideal for installation in any swimming pool or associated area. Assured quality and total peace of mind comes with all the products in the classic glass range.