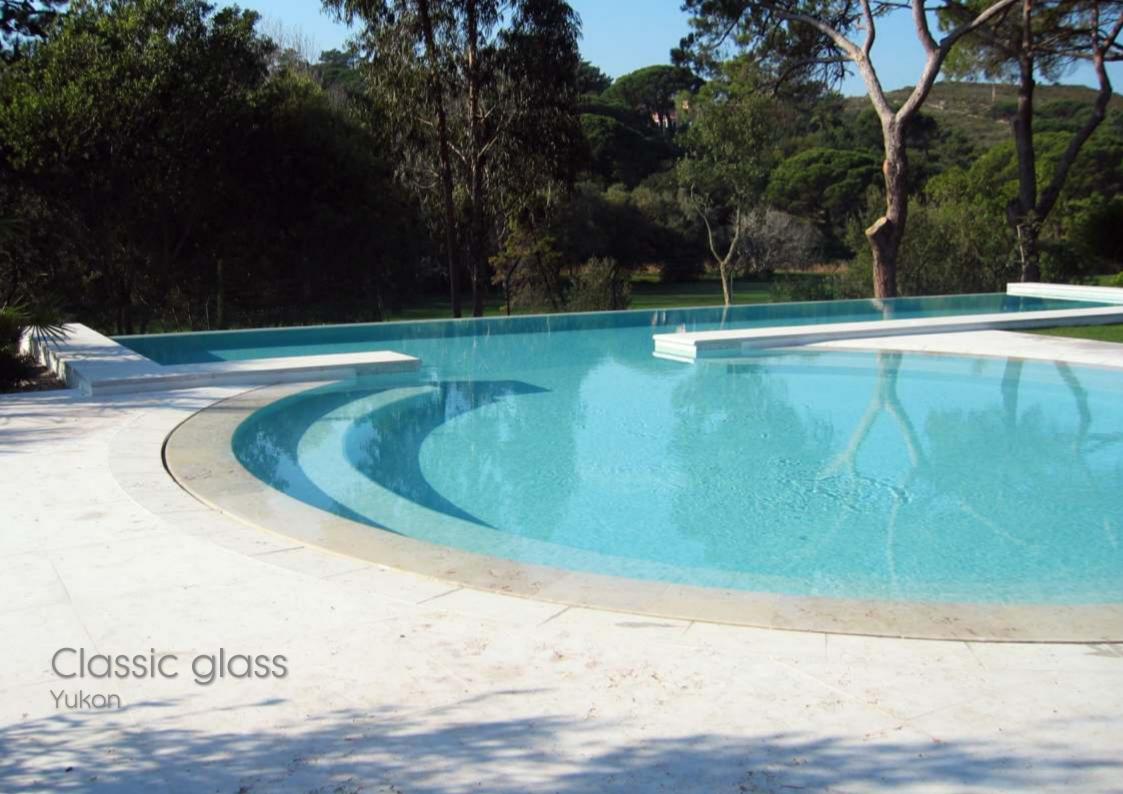

Classic glass Shaded iron blue

H108 San Lorenzo

H101 Danubio

H102 Nelson

H111 Yukon

H252 Missouri

At the heart of our pool mosaic collection is the Classic Glass range. 24 colours are available in glossy and anti-slip versions. All choices are available in the favourite 23.5 x 23.5 mm format and also in 40 x 40 mm format.