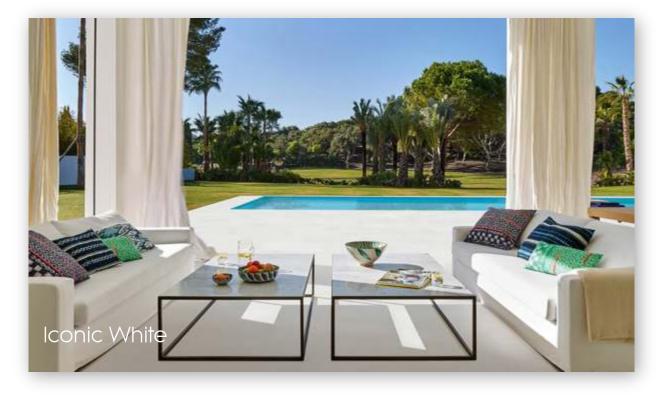

A full set of special pieces is available to ensure the completion of any project.

Alma is set to become an established classic.

Iconic Grey

Iconic White

A new addition to the range is the "Iconic Collection". Available in three minimalist, timeless colours in the ever popular 31x62.6 and 48.8x97.9 formats.

Iconic is available with smooth and class 3 anti slip surfaces and with a full set of special pieces as pages 75 & 76.

Iconic is set to be very popular for those looking for a contemporary pool and spa installation. 72