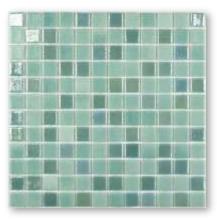

Surprisingly affordable for such an innovative collection Seychelles is destined to be a firm favourite. Seychelles is supplied in the classic 25x25 mm format. The Seychelles range of mosaics combines textured, lustred and digital print surfaces in this unique of glass mosaic. Available in five mixes to give you a choice of water colour from turquoise to a vibrant deep blue.