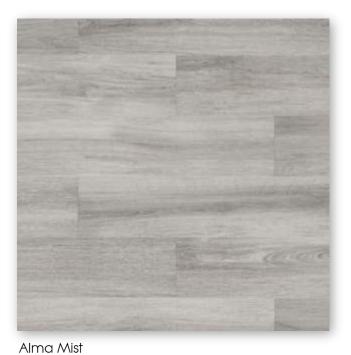

Tresor Java

Alma Pure

Alma Honey

The Alma collection of 4 colour ways inspired by natural wood make up the Alma series which is presented in a 19.4 x 97.9 cm plank format.

Alma is available with a soft feel natural surface, or in full anti slip.

A full set of special pieces is available to ensure the completion of any project.

Alma is set to become an established classic.

Iconic Grey

Iconic White

A new addition to the range is the "Iconic Collection". Available in three minimalist, timeless colours in the ever popular 31x62.6 and 48.8x97.9 formats.