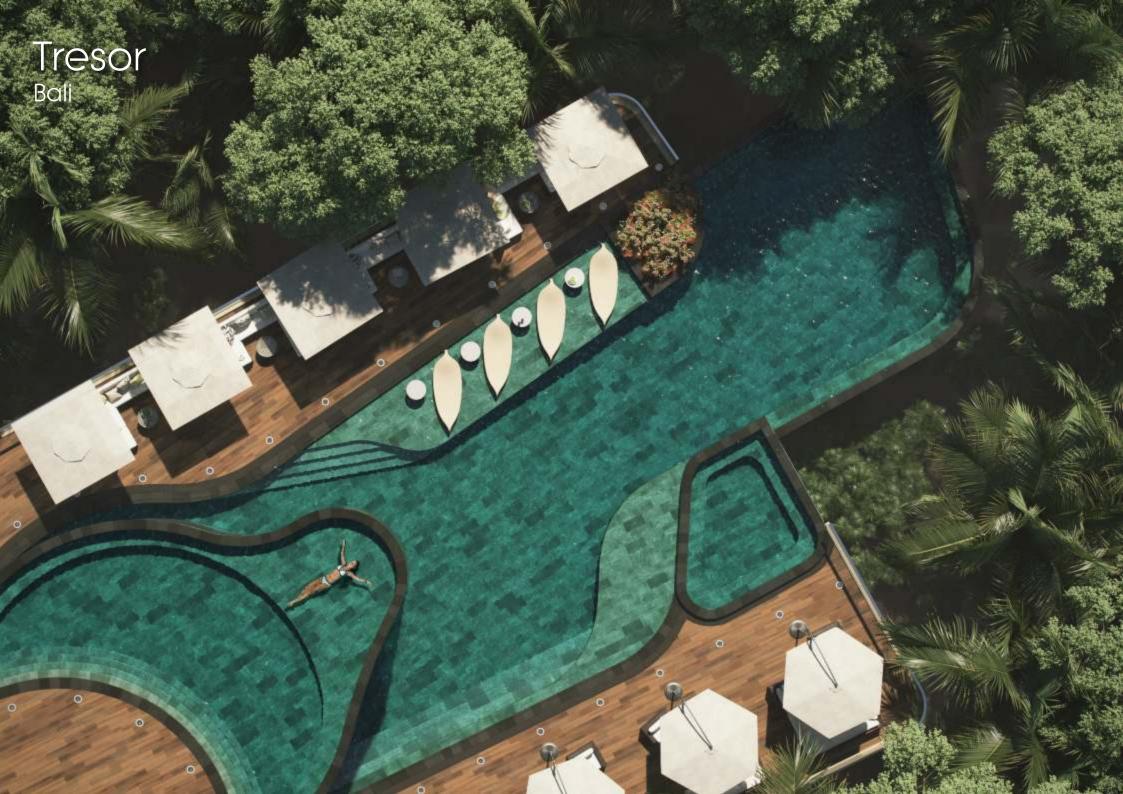

Tresor Bali

Now an established best seller , and a welcome addition to the collection is the Tresor series. Tresor Bali is inspired by Sukabumi stone from Indonesia and its complimentary tile Tresor Java by the volcanic tones of Java stone.

Both are available in the ever popular 31 x 62.6 cm format and with complimentary 4.9 x 4.9 cm mosaics. A full range of special pieces are also available to ensure completion of any pool or wet leisure project.