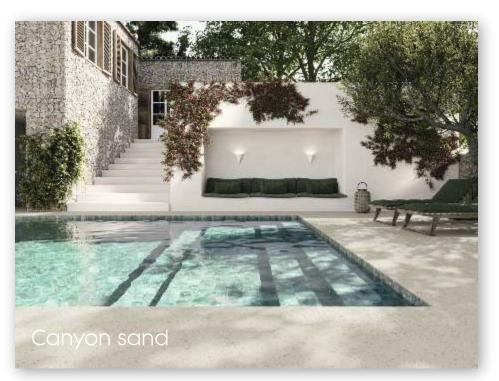

Canyon is available in 3 colour options in sizes 600x600, 600x1200 and 1000x1000 mm in matt finish. The 600x1200 and 1000x1000 are also available with a class 3 anti slip finish. A matching drop edge piece is also available.= In 1200x330 mm. Canyor