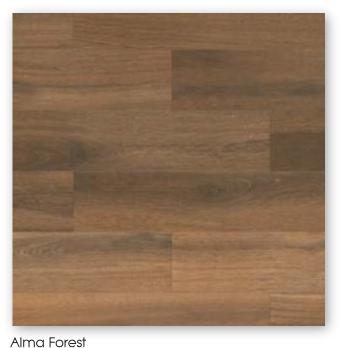

Tresor Java

Alma Pure

Alma Honey

The Alma collection of 4 colour ways inspired by natural wood make up the Alma series which is presented in a 19.4 x 97.9 cm plank format.

Alma is available with a soft feel natural surface, or in full anti slip.

A full set of special pieces is available to ensure the completion of any project.

Alma is set to become an established classic.

Iconic Grey

Iconic White

A new addition to the range is the "Iconic Collection". Available in three minimalist, timeless colours in the ever popular 31x62.6 and 48.8x97.9 formats.