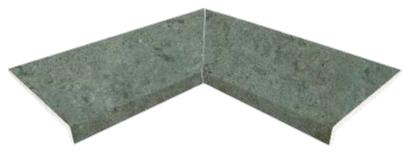

### Mistery, Serena, Pietro, Stela, Tresor, Alma, Iconic & Mythos

pool surround ranges are all available with a full set of special pieces to enable the completion of the most ambitious project.

The latest digital technology ensures that the finish to the profile edges of these pieces is perfect ensuring a finish of the highest possible standard.

All are available in R10 "C" anti- slip surfaces ensuring complete peace of mind.

78

Athenian stone beige

Athenian stone white

Athenian stone grey