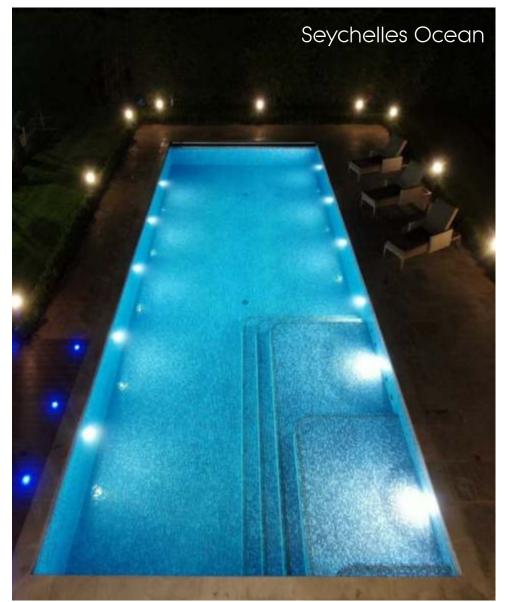

Surprisingly affordable for such an innovative collection Seychelles is destined to be a firm favourite. Seychelles is supplied in the classic 25x25 mm format. The Seychelles range of mosaics combines textured, lustred and digital print surfaces in this unique of glass mosaic. Available in five mixes to give you a choice of water colour from turquoise to a vibrant deep blue.