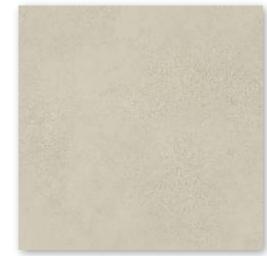

Earth Green

Earth Brown

Earth Gold

The Earth series is a collection of high specification porcelain tiles available in seven natural colours and in a range of size formats from 30x30 cm to 45x90 cm.

The Earth series is also produced with an R10 "Natural" surface or with an R12 "C" anti slip surface. A full range of special pieces are also available to complete the package, making the Earth series the ideal solution for any interior or exterior pool project.

The 45 x 90 cm format is also available in 20 mm thickness.

106

Earth Beige

Earth Black

Earth Grey

Earth White

Cosmos series Taupe

Cosmos black