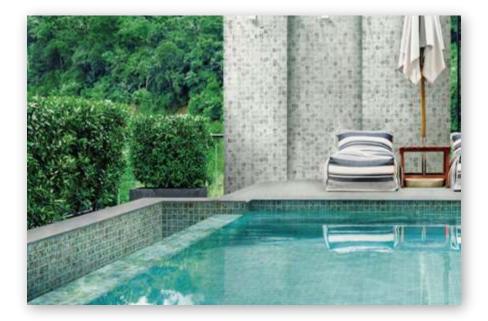

#### Bali & Venato Bali stone

THE REAL PROPERTY.

1

FFF

14

ONIO01 Bali stone

ONI006 Bali grey stone

Bali stone has a satin finish, mimicking the natural stone that is its inspiration. The range is completed with three high gloss companions.

Venato is a digital print glass mosaic inspired by natural marbles and adds a touch of luxury wherever it is used. Both ranges are available in 25 x 25 mm format.

ONI002 Bali blend

ONI007 Statuario matt