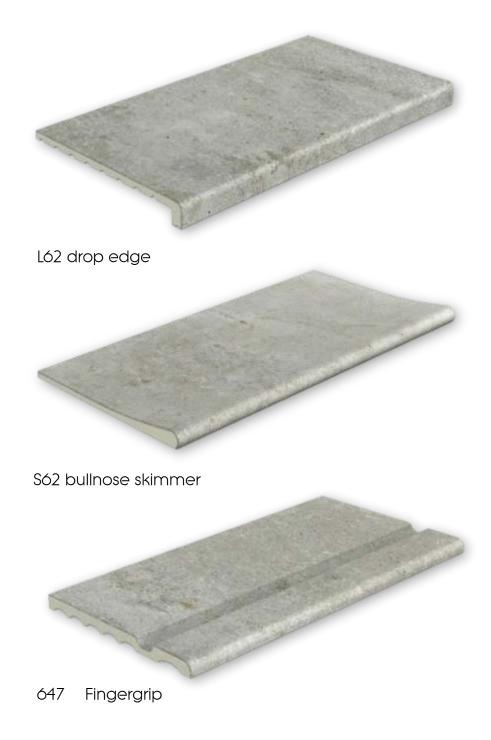

### Mistery, Serena, Pietro, Stela, Tresor, Alma, Iconic & Mythos

pool surround ranges are all available with a full set of special pieces to enable the completion of the most ambitious project.

The latest digital technology ensures that the finish to the profile edges of these pieces is perfect ensuring a finish of the highest possible standard.