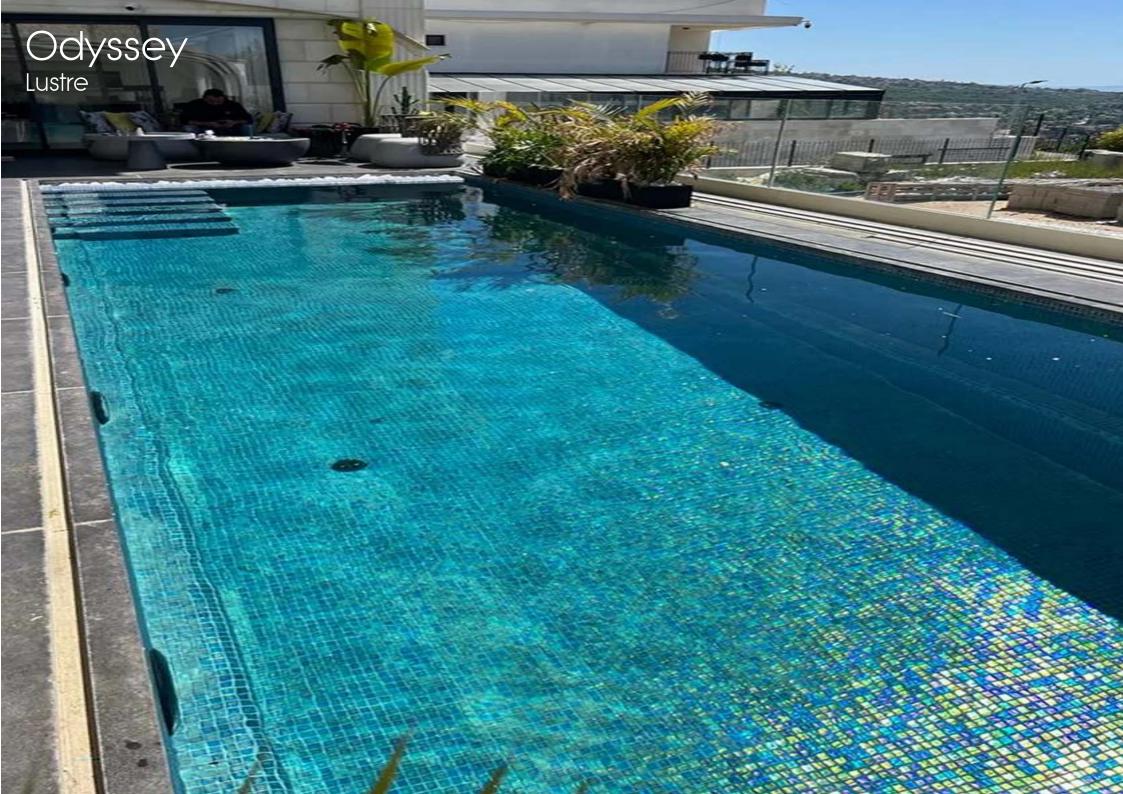

SQU009 Rodos

SQU020 Odyssey Deep matt

ONI031 Odyssey Sky blue

SQU024 Odyssey Mariana

ONI032 Odyssey Ocean matt

SQU022 Odyssey Pale blue

ONI030 Odyssey Aegean

|       | 10 |      |   |     |   |    |    |     |     |
|-------|----|------|---|-----|---|----|----|-----|-----|
|       |    |      |   |     |   |    |    |     |     |
| ÷.    |    |      |   |     |   |    |    |     |     |
| Tr.   |    | di s |   |     |   | 顶  | \$ |     | N.  |
| K     | 1  | 21   |   |     |   |    |    |     |     |
| 3     |    |      |   | 휇   | 2 | E. |    |     |     |
| E.    |    |      |   |     |   |    |    |     |     |
|       |    |      |   |     |   |    |    |     | 210 |
| 1     |    | 103  |   |     |   |    | 8  |     | 14  |
| 22.5  |    |      |   |     |   |    |    | 120 | 16  |
| 1.2   |    | 1    |   | 100 |   |    |    |     |     |
| 75.84 |    | 1200 | 1 | 22  |   |    | 12 | 1   |     |

SQU023 Odyssey Pearl

ONI033 Odyssey Rich blue

SQU022 Odyssey Lustre

The Odyssey collection has been assembled from products using the latest digital print technology and features textures found in nature. Deep and Ocean have soft feel matt surfaces whilst Aegean, Lustre, Pearl and Mariana include a proportion of lustred pieces for that added sparkle. All are presented on polyurethane mesh making them ideal for swimming pool and all wet leisure installations. Ddyssey