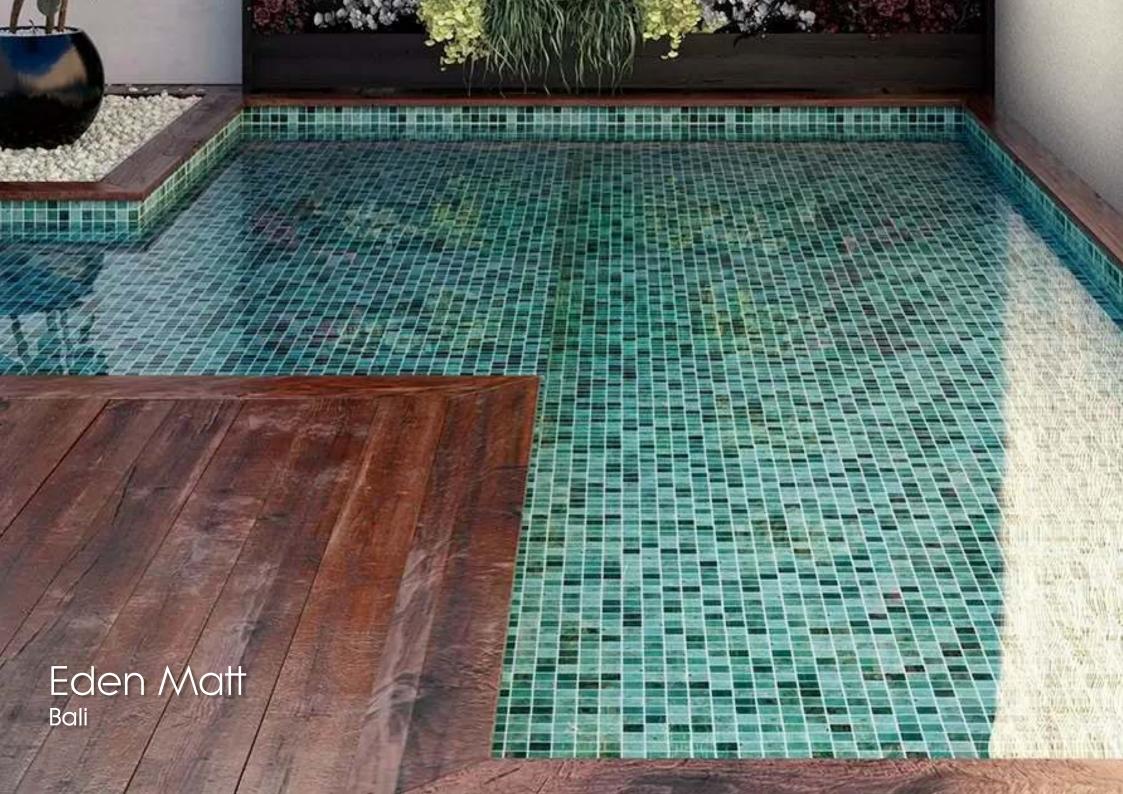

VID030 Eden Velum

VID032 Eden Forest

VID031 Eden Bali

VID033 Eden Turquoise

VID029 Eden Moss

Eden Bali 38 x 38 mm

VID026 Eden Pool

44

Eden is inspired by the beauty of nature. Stone, shells and natural woodland colours are created using the latest digital technology.

Eden is available in the classic 25 x 25 mm format and also in the increasingly popular 38 x 38 mm size.

Eden is set to be a firm favourite with those who need a more natural look to their pool.

VID047 Eden Shell matt

VID044 Eden Forest matt

VID046 Eden Pearl matt

VID045 Eden Pool matt

VID050 Eden Bali matt

VID048 Eden Moss matt