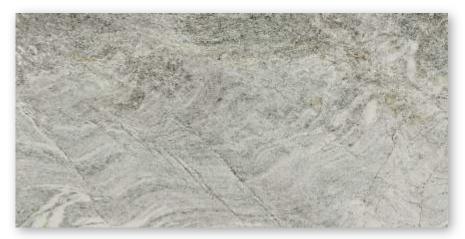

Malvern Grey

1

TRA

MAL001 Malvern cream

MAL002 Malvern grey

New for 2024! The Malvern collection of porcelain pool surround tiles has a contemporary subtle natural stone appearance in 2 colourways. Malvern is available in a 330x665 mm format and also has a complimentary matching drop edge, in 330x330 mm