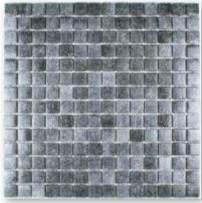

H120 Tamesis

H280 Shaded iron blue

Classic glass Arlanzon

H105 Mississippi

H104 Jalon

H281 Rio

H100 Arlanzon

H268 Shaded charcoal