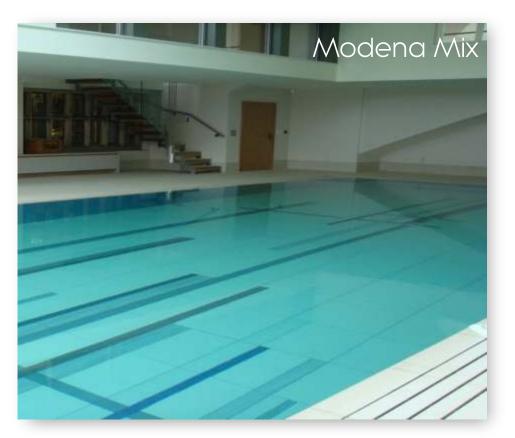

MM21 Asinara

MM17 Sardinia

MM25 Ischia

MM15 Rhodes

MM19 Kefalonia

MM47 Vivara

Modena offers the ultimate selection of commercial porcelain. 13 colours are available in multiple size formats from 30 x 30 cm up to 60 x 120 cm and with a choice of finishes including an R11 "B" anti slip

MM13 Sicily

MM39 Corsica

MM23 Aegina

MM29 Ibiza

MM11 Kos

MM45 Nisida

MM31 Elba

Finishes