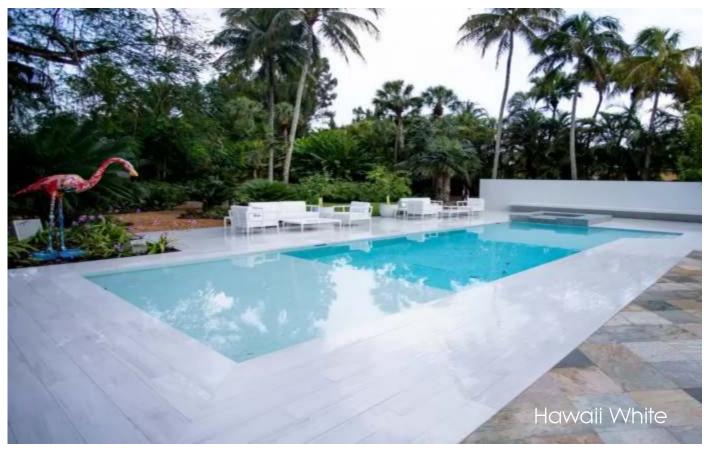

Available in 23.5 x 23.5 mm format and mounted on HTK thermo polymer mesh Texturas and Urban Chic offer the complete solution.

28

H720 Cast iron

Hawaii Turquoise

VID013 Hawaii Blue

VID014 Hawaii grey

VID016 Hawaii Turquoise

VID012 Hawaii White

VID017 Hawaii Green

Hawaii is unique in our collection of pool and spa mosaics in that it is made up of a combination of coloured, lustred and textured pieces.

Hawaii is available in five colours in the ever popular 25 x 25 mm format, a choice of HTK thermo polymer mesh or 'Dot' System is available upon request.