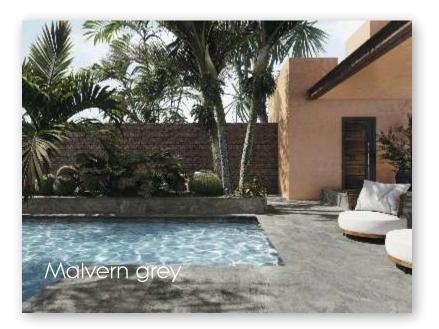

Malvern Grey

1

TRA

MAL001 Malvern cream

MAL002 Malvern grey

New for 2024! The Malvern collection of porcelain pool surround tiles has a contemporary subtle natural stone appearance in 2 colourways. Malvern is available in a 330x665 mm format and also has a complimentary matching drop edge, in 330x330 mm