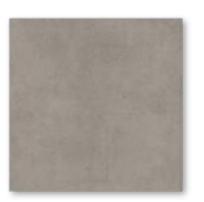

Malvern Grey

1

TRA

MAL001 Malvern cream

MAL002 Malvern grey

New for 2024! The Malvern collection of porcelain pool surround tiles has a contemporary subtle natural stone appearance in 2 colourways. Malvern is available in a 330x665 mm format and also has a complimentary matching drop edge, in 330x330 mm