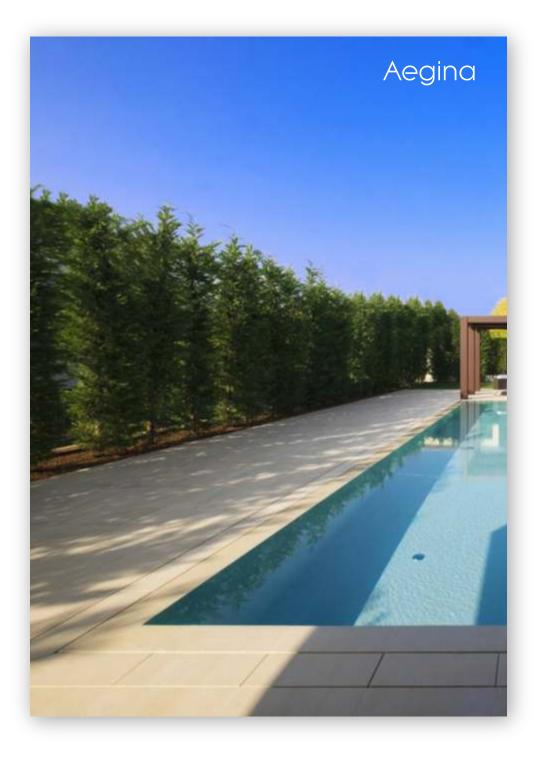

MM21 Asinara

MM17 Sardinia

MM25 Ischia

MM15 Rhodes

MM19 Kefalonia

MM47 Vivara

Modena offers the ultimate selection of commercial porcelain. 13 colours are available in multiple size formats from 30 x 30 cm up to 60 x 120 cm and with a choice of finishes including an R11 "B" anti slip

MM13 Sicily

MM39 Corsica

MM23 Aegina

MM29 Ibiza

MM11 Kos

MM45 Nisida

MM31 Elba

Finishes