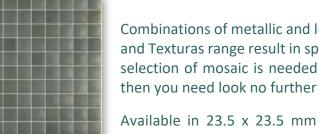

## Urban Chic

H920 Neo

H924 Suite

H713 Copper

H708 Aluminium

H921 Ice

H704 Bronze

Combinations of metallic and lustre glazes in the Urban Chic and Texturas range result in spectacular effects. Wherever a selection of mosaic is needed to make a design statement then you need look no further than these stunning mosaics.

Available in 23.5 x 23.5 mm format and mounted on HTK thermo polymer mesh Texturas and Urban Chic offer the complete solution.

28

H720 Cast iron

Hawaii Turquoise

VID013 Hawaii Blue

VID014 Hawaii grey

VID016 Hawaii Turquoise