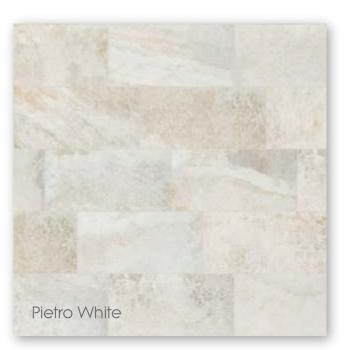

Available in the classic 31x62.6 cm format

Pietro Grey

Pietro and its sister range Stela are the latest additions to our collection of porcelain pool tiles. Available with anti slip surfaces and with a textured finish achieved using the latest digital technology, Pietro is a step forward in pool tile design.

A full range of special pieces is available to enable the completion of the most ambitious pool or wellness project.

Pietro is available in 48.8 x 97.9 cm, and 31 x 62.6 cm formats.

Pietro Golden

Stela Grey