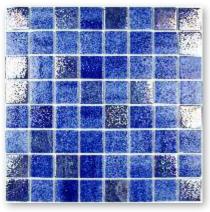

### Caribbean Sabia mix

VID084 Jamaica

VID081 Tobago

VID082 Trinidad

| Summerenere |
|-------------|
|             |
|             |
|             |
|             |
|             |
|             |
|             |
|             |
|             |

VID083 Nevis

VID088 Navassa Mix

VID086 Sabia Mix

VID087 Bimini Mix

The Caribbean series brings a touch of tropical warmth to our mosaic collection. 15 colours are available including 3 mixes, all in 25x25 mm format. The high gloss finish is highlighted with a frosted surface detail.