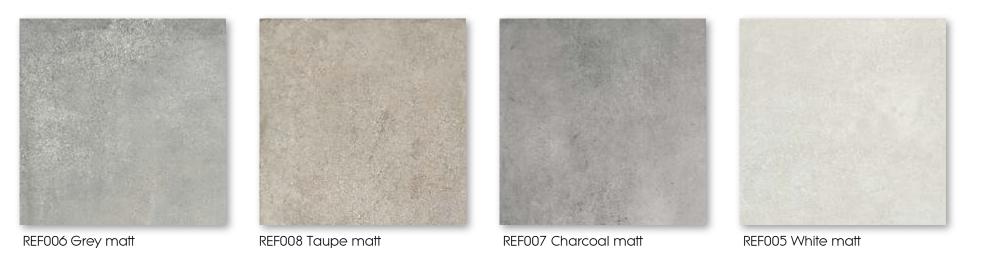

All sizes including a 33 x 120 drop edge piece are available in four subtle natural colours.

Amalfi

92

Reflect

New for 2024, The Reflect collection is a porcelain tile created using the very latest technology to achieve a sparkle in different light refractions.

The range is available in 4 colours in sizes 300x600, 600x600, 600x1200 & 1000x1000 mm in matt finish. It is also available in Class 3 anti slip in 600x600, 600x1200 & 1000x1000 mm. There is also a matching drop edge in 1200x330 mm if needed.