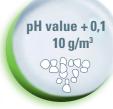

#### **Dosing recommendations**

Check the pH value with SpaTime test strips at least once per week. If necessary, raise the pH to a value of 7.0 to 7.6. Add the required quantity of pH-Plus directly to the spa water while the pump is running.