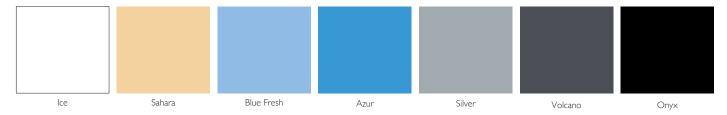

#### Infinite On Site Lining - Plain Colours

Plain, solid colours are ideal for creating an all over crisp finish. They can be combined with patterns around the perimeter, walls and floor if desired to create contrast and differentiation. Whilst solid colours are clean and even, they can highlight unevenness in the pool shell in some instances.

Our extensive range of colours offers the widest choice and the highest quality. All plain colours are available in matching anti-slip variants – these can be used to complement the all over colour of your liner, or mixed with patterns and other colours to create areas of contrast on step treads, slopes, ledges and other safety areas.