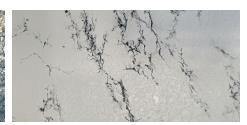

### Touch Range (Special Order)

The Touch range of vinyl has been designed to simulate a variety of natural stone effects, both in appearance and texture. At 2mm, this high-quality vinyl is thicker than standard vinyl available on the market and is manufactured using the latest technology which incorporates printing, embossing and engraving.

The texture of the Authentic and the new Vanity designs allow them to be certified as an anti-slip product to Cat C of the required DIN standard, and the Elegance design has its own complementary anti-slip option which also meets the standard. All Touch vinyls are ultimately protected by the Alkorplan 3000 multi-layer lacquering system for maximum protection within the pool environment.