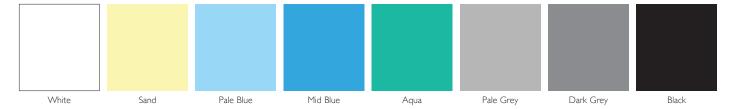

#### Infinite On Site Lining - Plain Colours

Plain, solid colours are ideal for creating an all over crisp finish. They can be combined with patterns around the perimeter, walls and floor if desired to create contrast and differentiation. Whilst solid colours are clean and even, they can highlight unevenness in the pool shell in some instances.

Our extensive range of colours offers the widest choice and the highest quality. All plain colours are available in matching anti-slip variants – these can be used to complement the all over colour of your liner, or mixed with patterns and other colours to create areas of contrast on step treads, slopes, ledges and other safety areas.