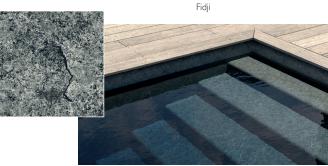

## Royal Range (Special Order)

Luxurious marble optic | 3D-Surface

Royal swimming pool membranes unite luxurious optic with excellent product properties. With their gorgeous design and classy 3D marble surface they come out to be a visual highlight for every pool.

Thickness 2,0 mm, Width 1,65 m, Width 20 m

Royal Elisabeth

Royal Louis

Royal Victoria