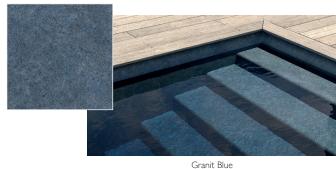

#### Aquasense

The refined and durable Aquasense embossed collection recreates a level of natural beauty and elegance that captures all of your senses.

Thickness 2,0mm, Width 1,65m Roll Length 20m

Granit Grey