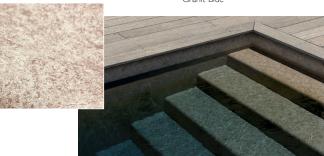

#### Aquasense

The refined and durable Aquasense embossed collection recreates a level of natural beauty and elegance that captures all of your senses.

Thickness 2,0mm, Width 1,65m Roll Length 20m

Granit Grey

Granit Sand