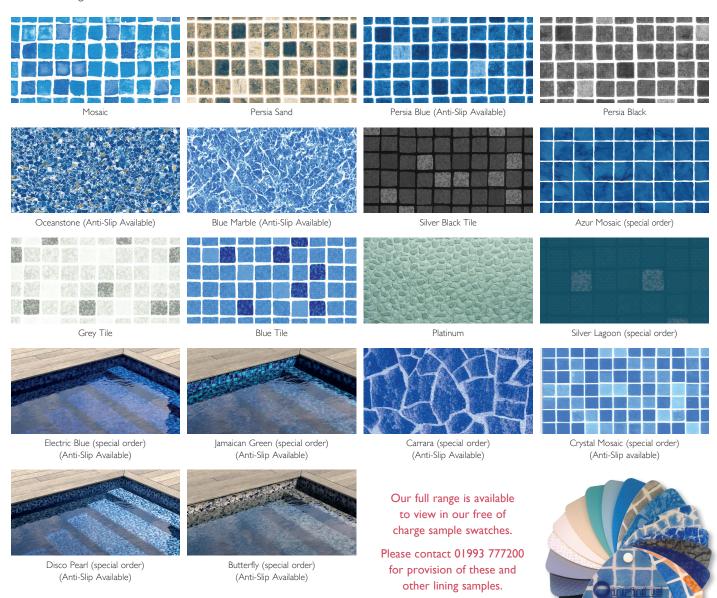

#### Pattern Options

Consideration should be given to which pattern is chosen. Regular repeat patterns such as mosaics create a high impact look, but are not always suitable for curved or awkward shaped pools where the run of tiles can conflict. Random patterns such as marbles and broken mosaics create an all over moving water effect when filled.

#### Infinite On Site Lining - Plain Colours

Plain, solid colours are ideal for creating an all over crisp finish. They can be combined with patterns around the perimeter, walls and floor if desired to create contrast and differentiation. Whilst solid colours are clean and even, they can highlight unevenness in the pool shell in some instances.

Our extensive range of colours offers the widest choice and the highest quality. All plain colours are available in matching anti-slip variants – these can be used to complement the all over colour of your liner, or mixed with patterns and other colours to create areas of contrast on step treads, slopes, ledges and other safety areas.