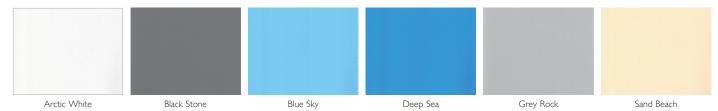

#### Infinite On Site Lining - Plain Colours

Plain, solid colours are ideal for creating an all over crisp finish. They can be combined with patterns around the perimeter, walls and floor if desired to create contrast and differentiation. Whilst solid colours are clean and even, they can highlight unevenness in the pool shell in some instances.

Our extensive range of colours offers the widest choice and the highest quality. All plain colours are available in matching anti-slip variants – these can be used to complement the all over colour of your liner, or mixed with patterns and other colours to create areas of contrast on step treads, slopes, ledges and other safety areas.