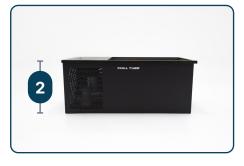

# CHILL TUBS ORIGINAL

## **Power Supply**

13 Amp / 220v-240vz 50/60hz

## **Materials**

Stainless Steel 316, Aluminium, Composite Top

## Weight

125kg

## **Water Capacity**

400 litres

## **Temperature**

Settings as low as 3° degrees

## **Dimensions**

730mm

1800mm

750mm

1200mm

4

## **Draining**

Hose Pipe connection

## **Antifreeze Function**

Prevents the formation of ice or frost

## **Ozone + Filtration**

Built in ozone and filter system for clear water

#### **Cover Included**

Insulated for reduced running costs

3









# HEALTH BENEFITS

An ice tub is a therapeutic treatment that can provide a range of health benefits.



Reducing muscle soreness