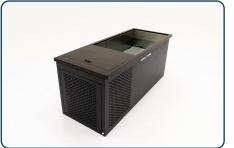

## **Materials**

Stainless Steel 316, Aluminium, Composite Top

## Weight

125kg

## **Water Capacity**

400 litres