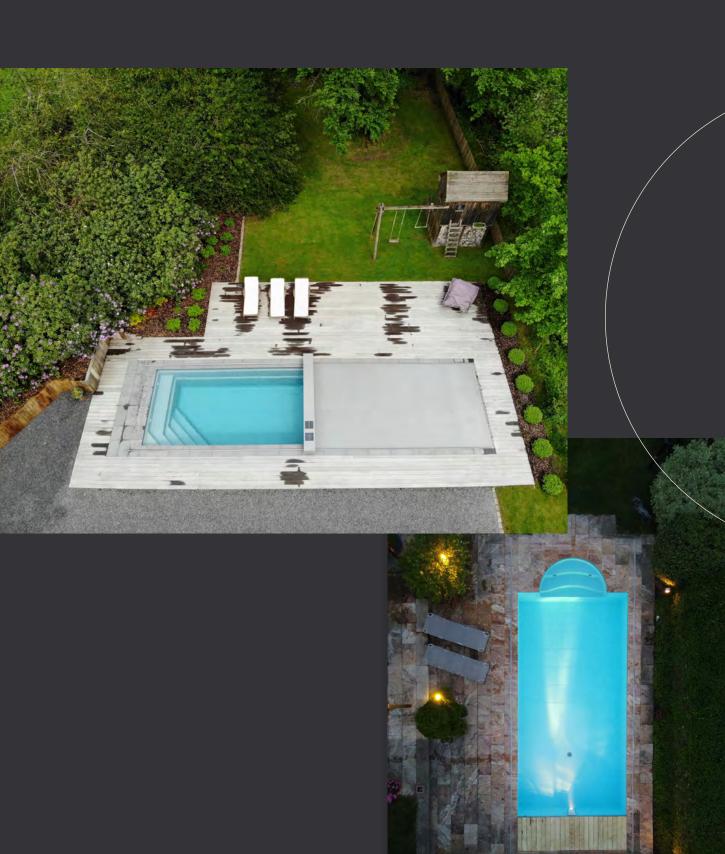

### Total immersion in the landscape

Coverseal offers you different models according to your needs & requirements.