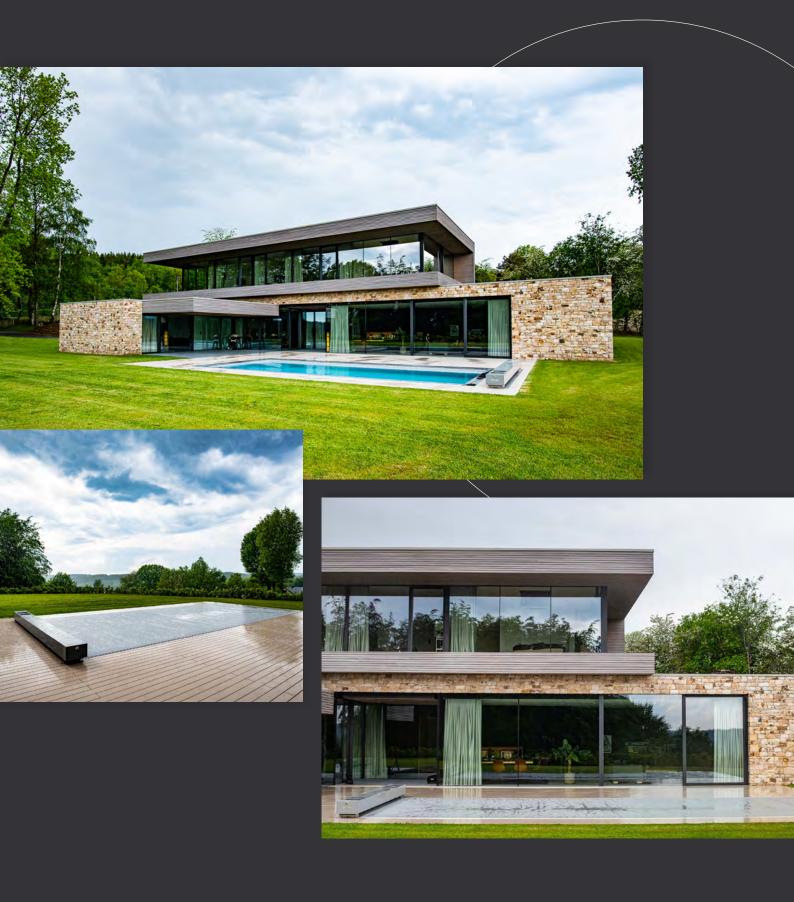

## A reliable & patented technology

The exclusive, patented Coverseal system comprises a unique mechanism that allows the fabric to unroll and lock in place thanks to an extra-flat, extremely discreet, 10 mm thick rail. The fabric was developed by the Serge Ferrari brand, the world leader in this market, for top resistance to UV rays, extreme climatic conditions and the most exacting standards, particularly NF P90-308 of December 2013.

#### The *benefits* of the Coverseal.

The Coverseal brand was born from the desire to provide a solution that is as aesthetic as it is efficient.

COVERSEAL.COM

The coverseal embraces to your environment.

### Total immersion in the landscape

Coverseal offers you different models according to your needs & requirements.