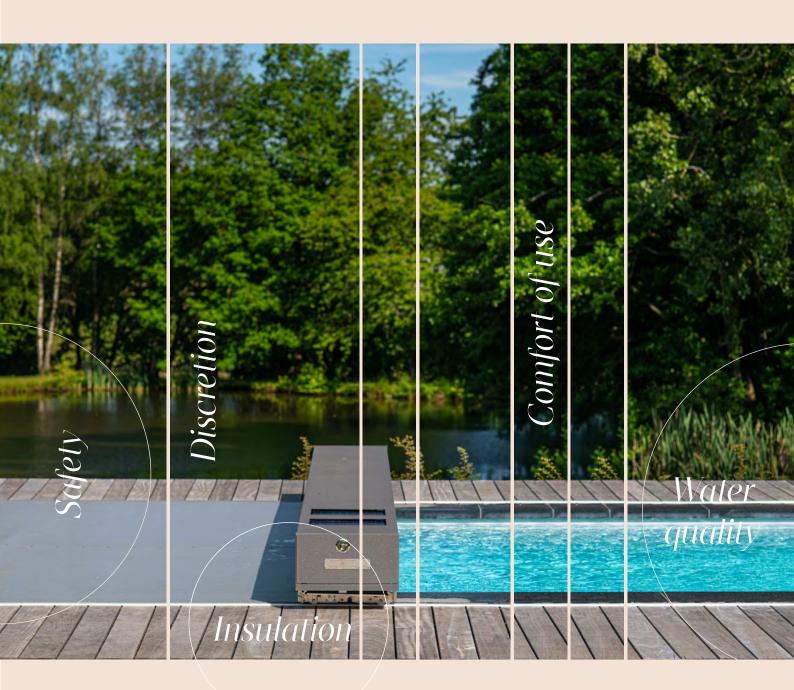

## A reliable & patented technology

The exclusive, patented Coverseal system comprises a unique mechanism that allows the fabric to unroll and lock in place thanks to an extra-flat, extremely discreet, 10 mm thick rail. The fabric was developed by the Serge Ferrari brand, the world leader in this market, for top resistance to UV rays, extreme climatic conditions and the most exacting standards, particularly NF P90-308 of December 2013.

#### The *benefits* of the Coverseal.

The Coverseal brand was born from the desire to provide a solution that is as aesthetic as it is efficient.

COVERSEAL.COM

The coverseal embraces to your environment.