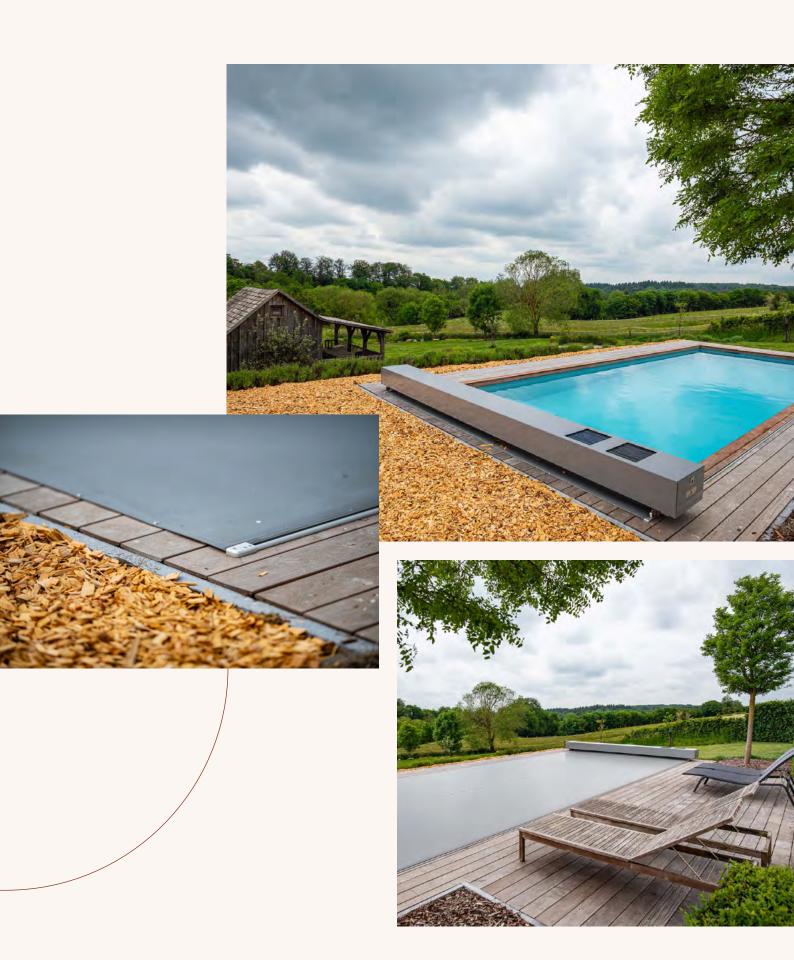

## A reliable & patented technology

The exclusive, patented Coverseal system comprises a unique mechanism that allows the fabric to unroll and lock in place thanks to an extra-flat, extremely discreet, 10 mm thick rail. The fabric was developed by the Serge Ferrari brand, the world leader in this market, for top resistance to UV rays, extreme climatic conditions and the most exacting standards, particularly NF P90-308 of December 2013.

#### The *benefits* of the Coverseal.

The Coverseal brand was born from the desire to provide a solution that is as aesthetic as it is efficient.

COVERSEAL.COM

The coverseal embraces to your environment.

### Total immersion in the landscape

Coverseal offers you different models according to your needs & requirements.