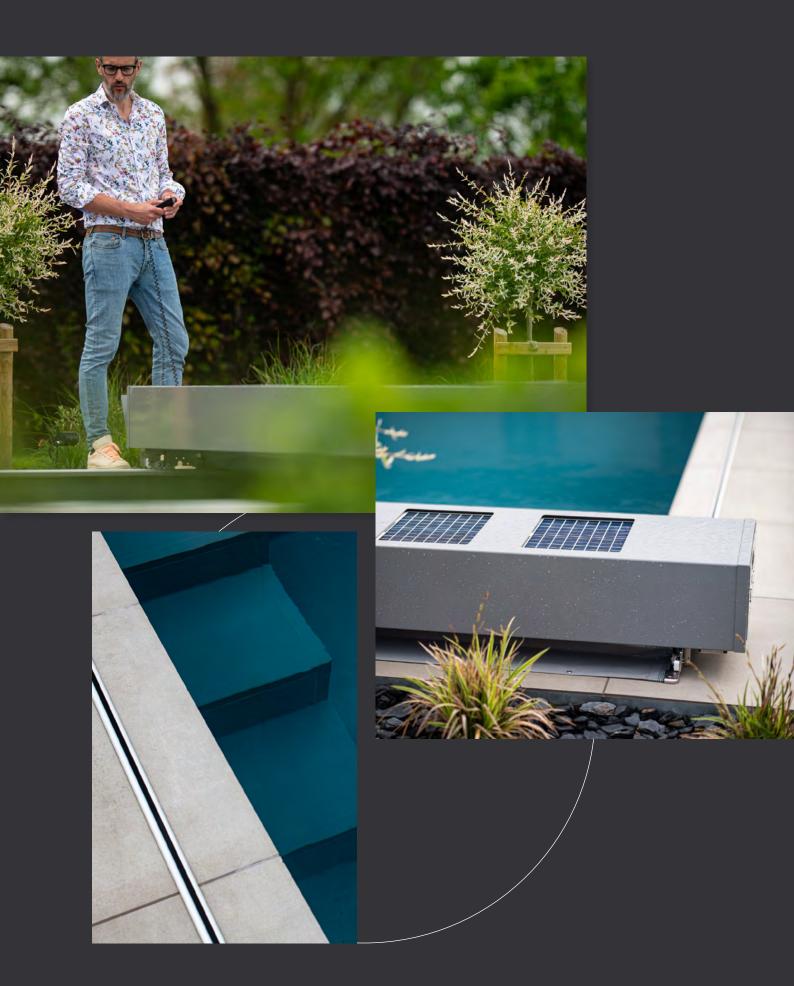

## A reliable & patented technology

The exclusive, patented Coverseal system comprises a unique mechanism that allows the fabric to unroll and lock in place thanks to an extra-flat, extremely discreet, 10 mm thick rail. The fabric was developed by the Serge Ferrari brand, the world leader in this market, for top resistance to UV rays, extreme climatic conditions and the most exacting standards, particularly NF P90-308 of December 2013.

# Automatic/ *Model.*

The «Automatic» model is the crown of our range, combining technology, aesthetics and respect for the environment. Actuated by a wired or wireless control unit (with the pool kept in sight), it will provide you with optimum convenience and allow you to uncover or make your pool safe in less than one minute. His cover is chosen by demanding customers who refuse to compromise between aesthetics and performance.