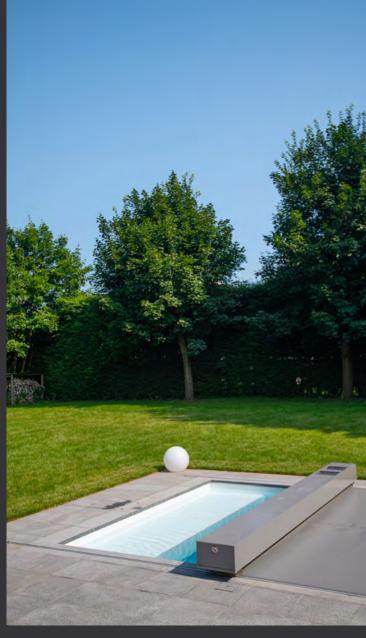

## A reliable & patented technology

The exclusive, patented Coverseal system comprises a unique mechanism that allows the fabric to unroll and lock in place thanks to an extra-flat, extremely discreet, 10 mm thick rail. The fabric was developed by the Serge Ferrari brand, the world leader in this market, for top resistance to UV rays, extreme climatic conditions and the most exacting standards, particularly NF P90-308 of December 2013.

# Automatic/ *Model.*

The «Automatic» model is the crown of our range, combining technology, aesthetics and respect for the environment. Actuated by a wired or wireless control unit (with the pool kept in sight), it will provide you with optimum convenience and allow you to uncover or make your pool safe in less than one minute. His cover is chosen by demanding customers who refuse to compromise between aesthetics and performance.