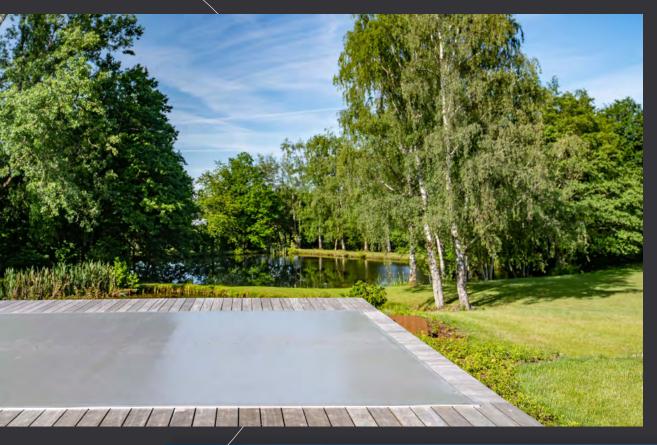

### Total immersion in the landscape

Coverseal offers you different models according to your needs & requirements.

The "Manual" model is the ideal solution for pool owners who wish to make the most of all the advantages of a Coverseal on a tighter budget. Actuated by a single-person-courtesy of a ratchet key, it allows you to guarantee maximum safety for your loved ones but also to keep your water cleaner and warmer, as do our "Semi-Automatic" and "Automatic" models.