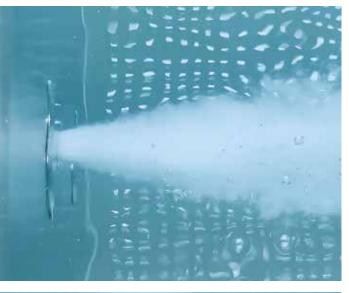

#### 3/HYDROTHERAPY

Indulge in 6-7 quality hydro massage jets that perfectly soothe your muscles and provide physical and psychological rejuvenation. Hydrotherapy enhances blood circulation in the veins, alleviates muscle tension, and invigorates the lymphatic system.