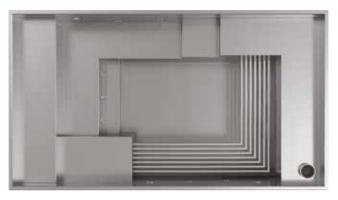

## FULLY EQUIPPED STAINLESS STEEL MINIPOOL

#### 1/ FLOATING SKIMMER

The design floating skimmer is a professional aid in pool cleaning, efficiently gathering all surface impurities. Unlike a standard wall-mounted skimmer, the floating skimmer allows for greater water level fluctuation in the minipool, requires no access behind the pool, and can directly accommodate a filter cartridge.

#### 2/ CHROMOTHERAPY

Enhance the relaxation experience with two RGB spotlights, creating a serene environment. Soothing blue and green shades help alleviate stress, while vibrant red and yellow tones provide a burst of renewed energy.

#### 3/HYDROTHERAPY

Indulge in 6-7 quality hydro massage jets that perfectly soothe your muscles and provide physical and psychological rejuvenation. Hydrotherapy enhances blood circulation in the veins, alleviates muscle tension, and invigorates the lymphatic system.

#### 4/ AIRTHERAPY

Thanks to the air bench, you can enjoy a luxurious bubble massage like in a wellness center. The intense flow of small bubbles will relax your body, gently massage your muscles, and enhance blood circulation in the skin.