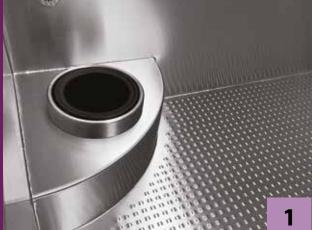

#### 1/ PROFESSIONAL WATER CLEANING

The design floating skimmer is a professional aid in pool cleaning, efficiently gathering all surface impurities. Unlike a standard wall-mounted skimmer, the floating skimmer allows for greater water level fluctuation in the minipool, requires no access behind the pool, and can directly accommodate a filter cartridge.

#### 1/ FLOATING SKIMMER

The design floating skimmer is a professional aid in pool cleaning, efficiently gathering all surface impurities. Unlike a standard wall-mounted skimmer, the floating skimmer allows for greater water level fluctuation in the minipool, requires no access behind the pool, and can directly accommodate a filter cartridge.