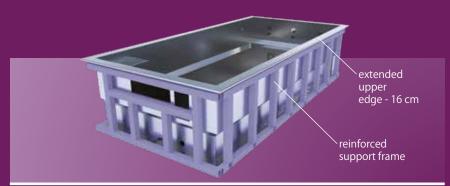

#### FREE-STANDING

Above-ground minipool, free-standing construction - self-supporting model featuring an extended upper edge and a reinforced support frame. This solid frame design does not require in-ground installation, ensuring easy integration into any setting. Ideal for terraces, roofs, or sloping terrain, our minipool exceeds project requirements while enhancing any space.