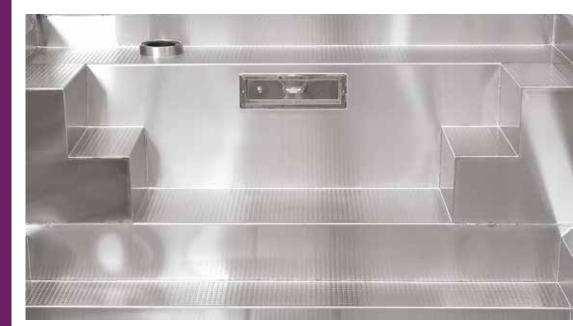

#### **TECHNICAL DATA**

- Typ: skimmer
- Installation variants: standard / free standing
- Material: AISI 316L, stainless steel 1.4404, (X2CrNiMol 7-1-2-2)
- Wall: 2.5 mm thickness, brushed K400
- Bottom, steps: 2 mm thickness, anti-slip surface

Raised-circle pattern

Raised-square pattern

- Interior dimensions: 2,2 x 2,4 x 1,2 m
- Exterior dimensions: 2,37 x 2,57 x 1,22 m
- Water volume: 4150 l
- Seating: 3-4 persons

- Circulation: stainless steel floating skimmer
- Nozzles: 2 pcs inlet nozzles 1 pc suction nozzle