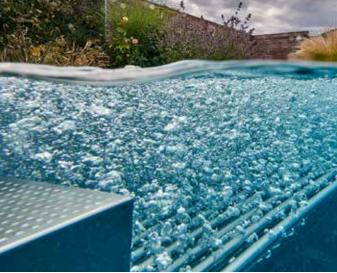

#### 4/ AIRTHERAPY

Thanks to the air bench, you can enjoy a luxurious bubble massage like in a wellness center. The intense flow of small bubbles will relax your body, gently massage your muscles, and enhance blood circulation in the skin.