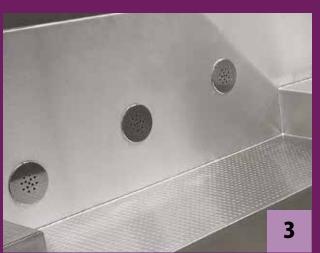

#### 3/HYDROTHERAPY

Indulge in 6-7 quality hydro massage jets that perfectly soothe your muscles and provide physical and psychological rejuvenation. Hydrotherapy enhances blood circulation in the veins, alleviates muscle tension, and invigorates the lymphatic system.