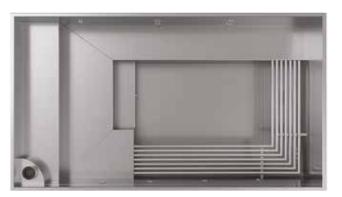

## FULLY EQUIPPED STAINLESS STEEL MINIPOOL

#### 1/ FLOATING SKIMMER

The design floating skimmer is a professional aid in pool cleaning, efficiently gathering all surface impurities. Unlike a standard wall-mounted skimmer, the floating skimmer allows for greater water level fluctuation in the minipool, requires no access behind the pool, and can directly accommodate a filter cartridge.

#### 2/ CHROMOTHERAPY

Enhance the relaxation experience with two RGB spotlights, creating a serene environment. Soothing blue and green shades help alleviate stress, while vibrant red and yellow tones provide a burst of renewed energy.

#### 3/HYDROTHERAPY

Indulge in 6-7 quality hydro massage jets that perfectly soothe your muscles and provide physical and psychological rejuvenation. Hydrotherapy enhances blood circulation in the veins, alleviates muscle tension, and invigorates the lymphatic system.

#### 4/ AIRTHERAPY

Thanks to the air bench, you can enjoy a luxurious bubble massage like in a wellness center. The intense flow of small bubbles will relax your body, gently massage your muscles, and enhance blood circulation in the skin.