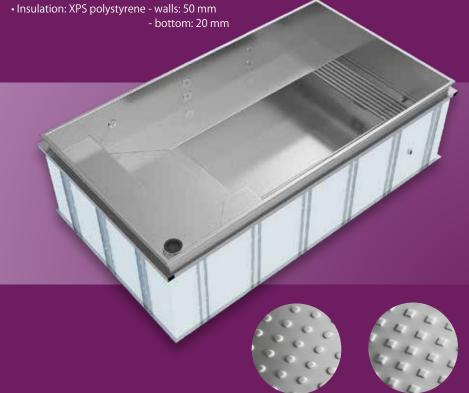

#### **TECHNICAL DATA**

- Typ: skimmer
- Installation variants: standard / free standing
- Material: AISI 316L, stainless steel 1.4404, (X2CrNiMol 7-1-2-2)
- Wall: 2.5 mm thickness, brushed K400
- Bottom, steps: 2 mm thickness, anti-slip surface

Raised-circle pattern

Raised-square pattern

- Interior dimensions: 2,2 x 2,4 x 1,2 m
- Exterior dimensions: 2,37 x 2,57 x 1,22 m
- Water volume: 4150 l
- Seating: 3-4 persons

- Circulation: stainless steel floating skimmer
- Nozzles: 2 pcs inlet nozzles 1 pc suction nozzle