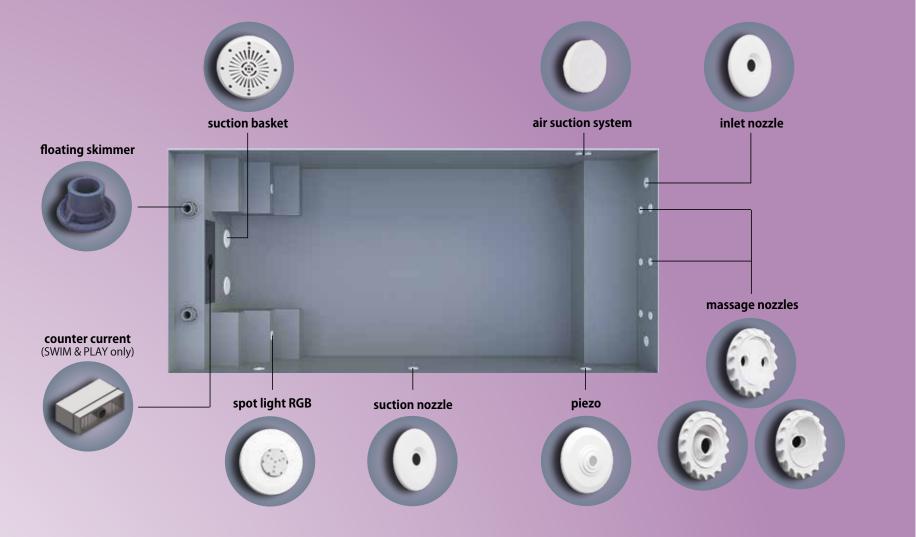

#### **TECHNICAL DATA**

- Typ: skimmer
- Material: polypropylene
- Wall thickness: 10 mm
- Bottom thickness: 8 mm
- Step/bench surface thickness: 20 mm

Polypropylene

white

Polypropylene grey (RAL 7004)

- Interior dimensions: 2.2 x 2.4 x 1.2 m
- Exterior dimensions: 2,5 x 2,7 x 1,2 m
- Water volume: 3 180 l
- Seating: 3-4 persons

- Circulation: floating skimmer
- Nozzles: 2 pcs inlet nozzles 1 pc suction nozzle

- Interior dimensions: 2,2 x 3,2 x 1,2 m
- Exterior dimensions: 2,5 x 3,5 x 1,2 m
- Water volume: 5 000 l
- Seating: 4-5 persons

- Circulation: floating skimmer
- Nozzles: 2 pcs inlet nozzles 1 pc suction nozzle

- Interior dimensions: 2,2 x 4,0 x 1,2 m
- Exterior dimensions: 2,5 x 4,3 x 1,2 m
- Water volume: 5 480 l
- Seating: 6-8 persons

- Circulation: floating skimmer
- Nozzles: 3 pcs inlet nozzles 1 pc suction nozzle

#### 1/ PROFESSIONAL WATER CLEANING

The design floating skimmer is a professional aid in pool cleaning, efficiently gathering all surface impurities. Unlike a standard wall-mounted skimmer, the floating skimmer allows for greater water level fluctuation in the minipool, requires no access behind the pool, and can directly accommodate a filter cartridge.

#### 2/ CHROMOTHERAPY

Enhance the relaxation experience with two RGB spotlights, creating a serene environment. Soothing blue and green shades help alleviate stress, while vibrant red and yellow tones provide a burst of renewed energy.

#### 3/HYDROTHERAPY

Indulge in 6-7 quality hydro massage jets that perfectly soothe your muscles and provide physical and psychological rejuvenation. Hydrotherapy enhances blood circulation in the veins, alleviates muscle tension, and invigorates the lymphatic system.