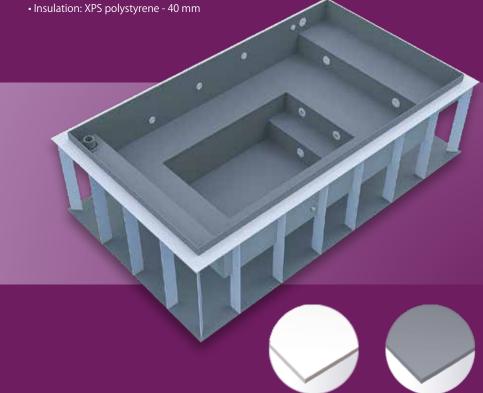

#### **TECHNICAL DATA**

- Typ: skimmer
- Material: polypropylene
- Wall thickness: 10 mm
- Bottom thickness: 8 mm
- Step/bench surface thickness: 20 mm

Polypropylene

white

Polypropylene grey (RAL 7004)

- Interior dimensions: 2.2 x 2.4 x 1.2 m
- Exterior dimensions: 2,5 x 2,7 x 1,2 m
- Water volume: 3 180 l
- Seating: 3-4 persons

# FULLY EQUIPPED POLYPROPYLENE MINIPOOL