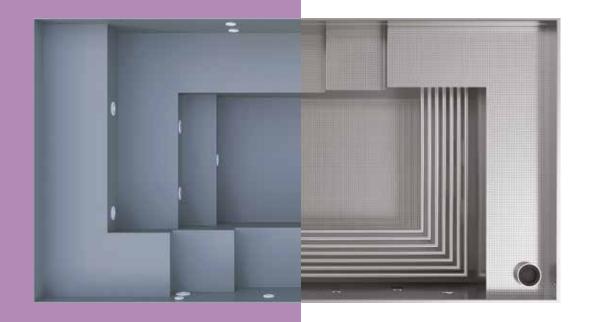

#### **TECHNICAL DATA**

- Typ: skimmer
- Material: polypropylene
- Wall thickness: 10 mm
- Bottom thickness: 8 mm
- Step/bench surface thickness: 20 mm

Polypropylene

white

Polypropylene grey (RAL 7004)

- Interior dimensions: 2.2 x 2.4 x 1.2 m
- Exterior dimensions: 2,5 x 2,7 x 1,2 m
- Water volume: 3 180 l
- Seating: 3-4 persons

# FULLY EQUIPPED POLYPROPYLENE MINIPOOL