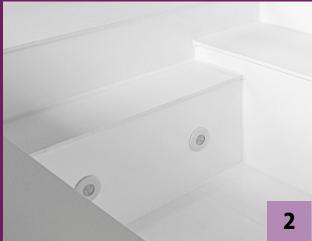

#### 1/ PROFESSIONAL WATER CLEANING

The design floating skimmer is a professional aid in pool cleaning, efficiently gathering all surface impurities. Unlike a standard wall-mounted skimmer, the floating skimmer allows for greater water level fluctuation in the minipool, requires no access behind the pool, and can directly accommodate a filter cartridge.

#### 2/ CHROMOTHERAPY

Enhance the relaxation experience with two RGB spotlights, creating a serene environment. Soothing blue and green shades help alleviate stress, while vibrant red and yellow tones provide a burst of renewed energy.

#### 3/HYDROTHERAPY

Indulge in 6-7 quality hydro massage jets that perfectly soothe your muscles and provide physical and psychological rejuvenation. Hydrotherapy enhances blood circulation in the veins, alleviates muscle tension, and invigorates the lymphatic system.