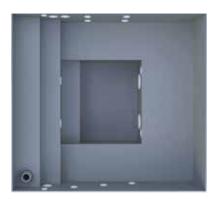

#### **TECHNICAL DATA**

- Typ: skimmer
- Material: polypropylene
- Wall thickness: 10 mm
- Bottom thickness: 8 mm
- Step/bench surface thickness: 20 mm

Polypropylene

white

Polypropylene grey (RAL 7004)

- Interior dimensions: 2.2 x 2.4 x 1.2 m
- Exterior dimensions: 2,5 x 2,7 x 1,2 m
- Water volume: 3 180 l
- Seating: 3-4 persons

# FULLY EQUIPPED POLYPROPYLENE MINIPOOL