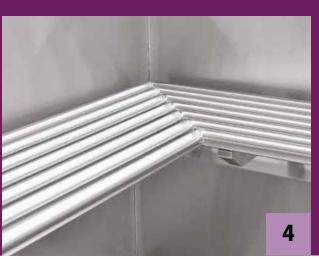

#### 4/ AIRTHERAPY

Thanks to the air bench, you can enjoy a luxurious bubble massage like in a wellness center. The intense flow of small bubbles will relax your body, gently massage your muscles, and enhance blood circulation in the skin.