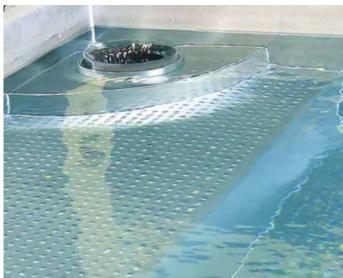

#### 1/ PROFESSIONAL WATER CLEANING

The design floating skimmer is a professional aid in pool cleaning, efficiently gathering all surface impurities. Unlike a standard wall-mounted skimmer, the floating skimmer allows for greater water level fluctuation in the minipool, requires no access behind the pool, and can directly accommodate a filter cartridge.

#### 1/ FLOATING SKIMMER

The design floating skimmer is a professional aid in pool cleaning, efficiently gathering all surface impurities. Unlike a standard wall-mounted skimmer, the floating skimmer allows for greater water level fluctuation in the minipool, requires no access behind the pool, and can directly accommodate a filter cartridge.