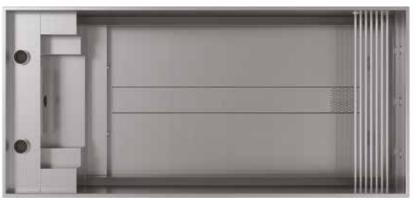

### STAINLESS STEEL MINIPOOLS' **INSTALLATION VARIANTS**

#### **STANDARD**

In-ground minipool for concreting. Right variant for poured concrete: the pool is placed on a concrete base and filled with water, while the side walls are backfilled with a dry or semi-dry concrete mix for reinforcement.

#### FREE-STANDING

Above-ground minipool, free-standing construction - self-supporting model featuring an extended upper edge and a reinforced support frame. This solid frame design does not require in-ground installation, ensuring easy integration into any setting. Ideal for terraces, roofs, or sloping terrain, our minipool exceeds project requirements while enhancing any space.