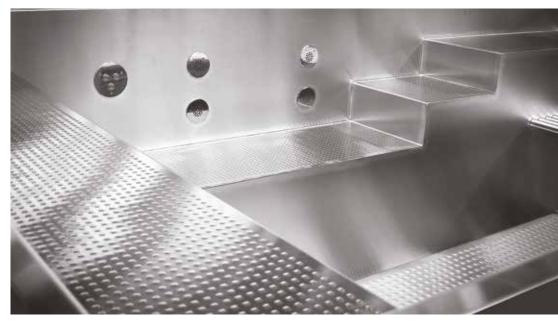

#### **TECHNICAL DATA**

- Typ: skimmer
- Installation variants: standard / free standing
- Material: AISI 316L, stainless steel 1.4404, (X2CrNiMol 7-1-2-2)
- Wall: 2.5 mm thickness, brushed K400
- Bottom, steps: 2 mm thickness, anti-slip surface

Raised-circle pattern

Raised-square pattern

- Interior dimensions: 2,2 x 2,4 x 1,2 m
- Exterior dimensions: 2,37 x 2,57 x 1,22 m
- Water volume: 4150 l
- Seating: 3-4 persons

- Circulation: stainless steel floating skimmer
- Nozzles: 2 pcs inlet nozzles 1 pc suction nozzle