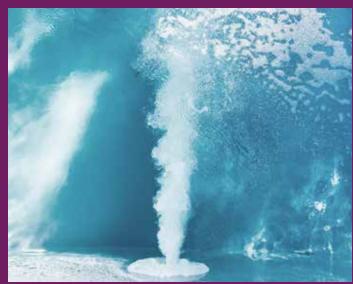

#### 3/HYDROTHERAPY

Indulge in 6-7 quality hydro massage jets that perfectly soothe your muscles and provide physical and psychological rejuvenation. Hydrotherapy enhances blood circulation in the veins, alleviates muscle tension, and invigorates the lymphatic system.

#### 4/ AIRTHERAPY

Thanks to the air bench, you can enjoy a luxurious bubble massage like in a wellness center. The intense flow of small bubbles will relax your body, gently massage your muscles, and enhance blood circulation in the skin.