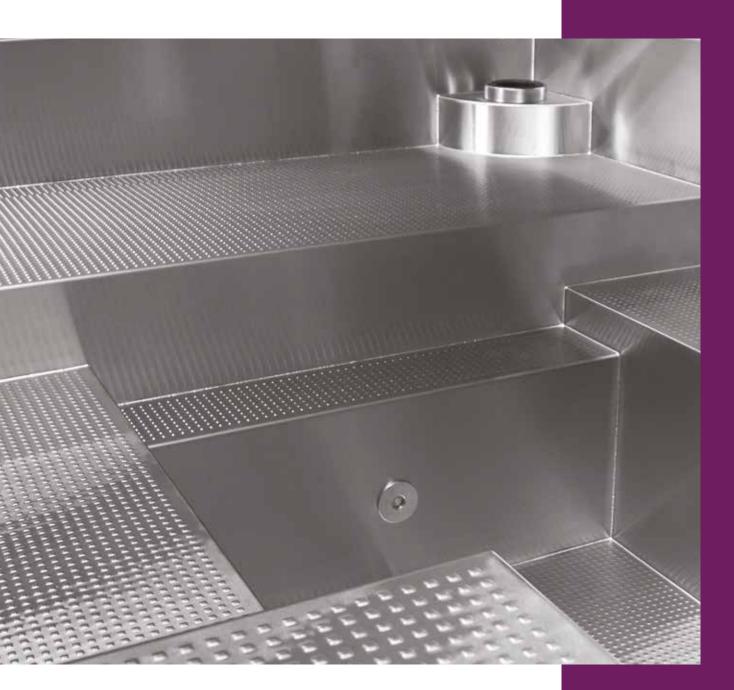

#### **TECHNICAL DATA**

- Typ: skimmer
- Installation variants: standard / free standing
- Material: AISI 316L, stainless steel 1.4404, (X2CrNiMol 7-1-2-2)
- Wall: 2.5 mm thickness, brushed K400
- Bottom, steps: 2 mm thickness, anti-slip surface

Raised-circle pattern

Raised-square pattern

- Interior dimensions: 2,2 x 2,4 x 1,2 m
- Exterior dimensions: 2,37 x 2,57 x 1,22 m
- Water volume: 4150 l
- Seating: 3-4 persons

- Circulation: stainless steel floating skimmer
- Nozzles: 2 pcs inlet nozzles 1 pc suction nozzle