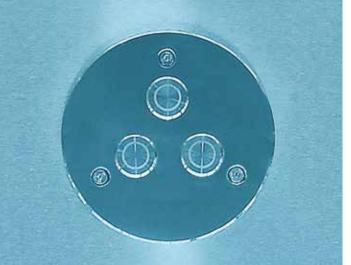

#### 2/ CHROMOTHERAPY

Enhance the relaxation experience with two RGB spotlights, creating a serene environment. Soothing blue and green shades help alleviate stress, while vibrant red and yellow tones provide a burst of renewed energy.