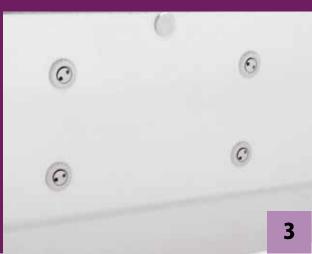

#### 1/ FLOATING SKIMMER

The design floating skimmer is a professional aid in pool cleaning, efficiently gathering all surface impurities. Unlike a standard wall-mounted skimmer, the floating skimmer allows for greater water level fluctuation in the minipool, requires no access behind the pool, and can directly accommodate a filter cartridge.

#### 2/ CHROMOTHERAPY

Enhance the relaxation experience with two RGB spotlights, creating a serene environment. Soothing blue and green shades help alleviate stress, while vibrant red and yellow tones provide a burst of renewed energy.

#### 3/HYDROTHERAPY

Indulge in 6-7 quality hydro massage jets that perfectly soothe your muscles and provide physical and psychological rejuvenation. Hydrotherapy enhances blood circulation in the veins, alleviates muscle tension, and invigorates the lymphatic system.

#### 4/ AIRTHERAPY

Thanks to the air bench, you can enjoy a luxurious bubble massage like in a wellness center. The intense flow of small bubbles will relax your body, gently massage your muscles, and enhance blood circulation in the skin.