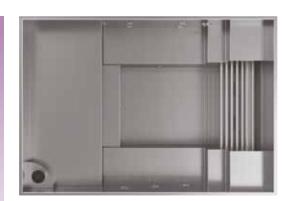

# FULLY EQUIPPED POLYPROPYLENE MINIPOOL

#### 1/ PROFESSIONAL WATER CLEANING

The design floating skimmer is a professional aid in pool cleaning, efficiently gathering all surface impurities. Unlike a standard wall-mounted skimmer, the floating skimmer allows for greater water level fluctuation in the minipool, requires no access behind the pool, and can directly accommodate a filter cartridge.

#### 2/ CHROMOTHERAPY

Enhance the relaxation experience with two RGB spotlights, creating a serene environment. Soothing blue and green shades help alleviate stress, while vibrant red and yellow tones provide a burst of renewed energy.

#### 3/HYDROTHERAPY

Indulge in 6-7 quality hydro massage jets that perfectly soothe your muscles and provide physical and psychological rejuvenation. Hydrotherapy enhances blood circulation in the veins, alleviates muscle tension, and invigorates the lymphatic system.