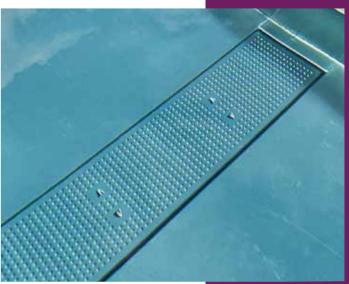

#### 1/ PROFESSIONAL WATER CLEANING

The design floating skimmer is a professional aid in pool cleaning, efficiently gathering all surface impurities. Unlike a standard wall-mounted skimmer, the floating skimmer allows for greater water level fluctuation in the minipool, requires no access behind the pool, and can directly accommodate a filter cartridge.

#### 1/ FLOATING SKIMMER

The design floating skimmer is a professional aid in pool cleaning, efficiently gathering all surface impurities. Unlike a standard wall-mounted skimmer, the floating skimmer allows for greater water level fluctuation in the minipool, requires no access behind the pool, and can directly accommodate a filter cartridge.