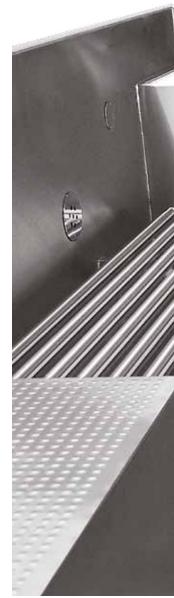

#### 4/ AIRTHERAPY

Thanks to the air bench, you can enjoy a luxurious bubble massage like in a wellness center. The intense flow of small bubbles will relax your body, gently massage your muscles, and enhance blood circulation in the skin.

#### 3/HYDROTHERAPY

Indulge in 6-7 quality hydro massage jets that perfectly soothe your muscles and provide physical and psychological rejuvenation. Hydrotherapy enhances blood circulation in the veins, alleviates muscle tension, and invigorates the lymphatic system.