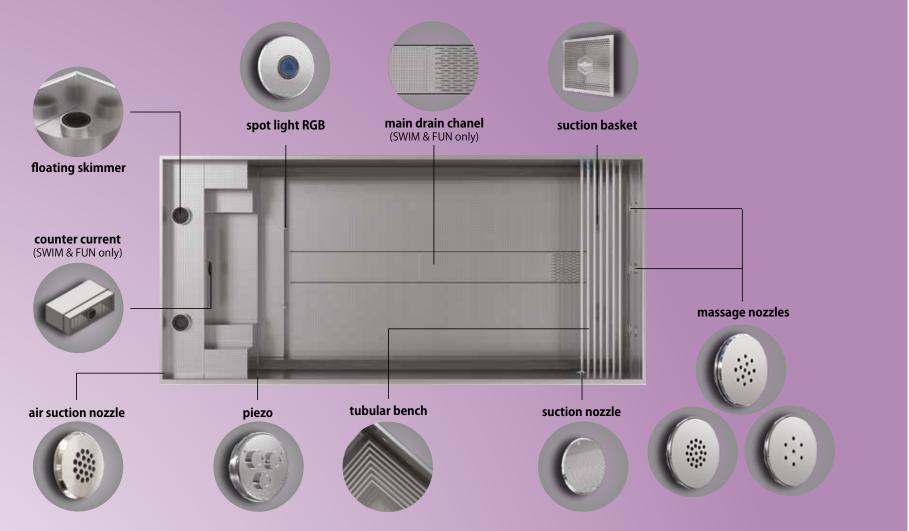

#### 1/ PROFESSIONAL WATER CLEANING

The design floating skimmer is a professional aid in pool cleaning, efficiently gathering all surface impurities. Unlike a standard wall-mounted skimmer, the floating skimmer allows for greater water level fluctuation in the minipool, requires no access behind the pool, and can directly accommodate a filter cartridge.

#### 2/ CHROMOTHERAPY

Enhance the relaxation experience with two RGB spotlights, creating a serene environment. Soothing blue and green shades help alleviate stress, while vibrant red and yellow tones provide a burst of renewed energy.

#### 3/HYDROTHERAPY

Indulge in 6-7 quality hydro massage jets that perfectly soothe your muscles and provide physical and psychological rejuvenation. Hydrotherapy enhances blood circulation in the veins, alleviates muscle tension, and invigorates the lymphatic system.

#### 1/ FLOATING SKIMMER

The design floating skimmer is a professional aid in pool cleaning, efficiently gathering all surface impurities. Unlike a standard wall-mounted skimmer, the floating skimmer allows for greater water level fluctuation in the minipool, requires no access behind the pool, and can directly accommodate a filter cartridge.

#### 4/ AIRTHERAPY

Thanks to the air bench, you can enjoy a luxurious bubble massage like in a wellness center. The intense flow of small bubbles will relax your body, gently massage your muscles, and enhance blood circulation in the skin.