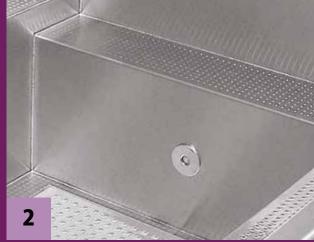

#### 1/ PROFESSIONAL WATER CLEANING

The design floating skimmer is a professional aid in pool cleaning, efficiently gathering all surface impurities. Unlike a standard wall-mounted skimmer, the floating skimmer allows for greater water level fluctuation in the minipool, requires no access behind the pool, and can directly accommodate a filter cartridge.

#### 1/ FLOATING SKIMMER

The design floating skimmer is a professional aid in pool cleaning, efficiently gathering all surface impurities. Unlike a standard wall-mounted skimmer, the floating skimmer allows for greater water level fluctuation in the minipool, requires no access behind the pool, and can directly accommodate a filter cartridge.