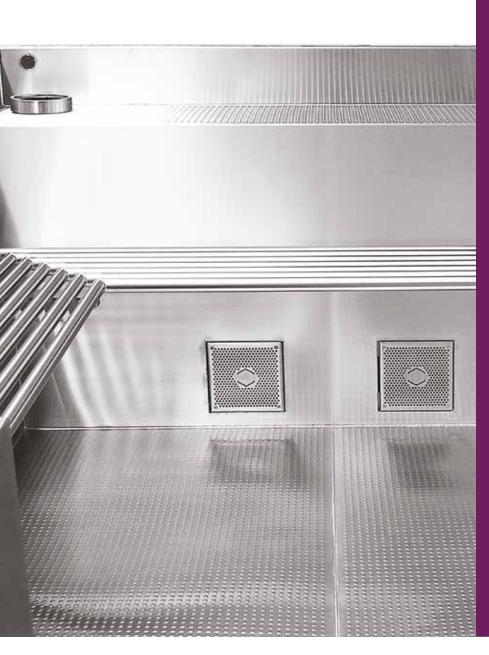

#### 4/ AIRTHERAPY

Thanks to the air bench, you can enjoy a luxurious bubble massage like in a wellness center. The intense flow of small bubbles will relax your body, gently massage your muscles, and enhance blood circulation in the skin.