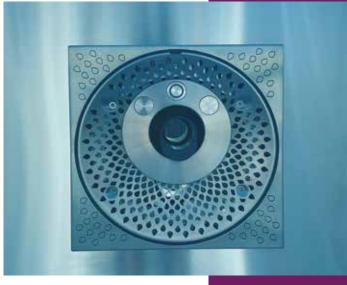

#### 1/ PROFESSIONAL WATER CLEANING

The design floating skimmer is a professional aid in pool cleaning, efficiently gathering all surface impurities. Unlike a standard wall-mounted skimmer, the floating skimmer allows for greater water level fluctuation in the minipool, requires no access behind the pool, and can directly accommodate a filter cartridge.

#### 2/ CHROMOTHERAPY

Enhance the relaxation experience with two RGB spotlights, creating a serene environment. Soothing blue and green shades help alleviate stress, while vibrant red and yellow tones provide a burst of renewed energy.

#### 3/HYDROTHERAPY

Indulge in 6-7 quality hydro massage jets that perfectly soothe your muscles and provide physical and psychological rejuvenation. Hydrotherapy enhances blood circulation in the veins, alleviates muscle tension, and invigorates the lymphatic system.

#### 1/ FLOATING SKIMMER

The design floating skimmer is a professional aid in pool cleaning, efficiently gathering all surface impurities. Unlike a standard wall-mounted skimmer, the floating skimmer allows for greater water level fluctuation in the minipool, requires no access behind the pool, and can directly accommodate a filter cartridge.

#### 4/ AIRTHERAPY

Thanks to the air bench, you can enjoy a luxurious bubble massage like in a wellness center. The intense flow of small bubbles will relax your body, gently massage your muscles, and enhance blood circulation in the skin.