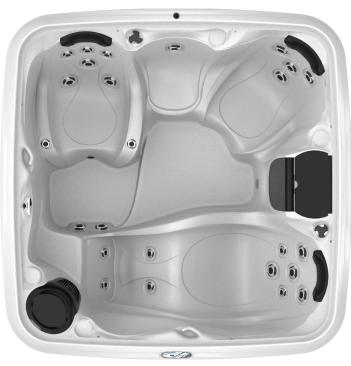

#### **Complete Suite Includes**

- Slip resistant step treads
- Bonus under-step storage
- Sturdy smooth-cornered handrail
- Two deep side planters
- Convenient cover lifter
- Optional intergrated umbrella

#### Export/European Specifications

| Seating           | 4 person             |
|-------------------|----------------------|
| Dimensions*       | 202 x 202 x 86cm     |
| Spa Volume        | 1,189 Liters         |
| Dry Weight        | 198 kg.              |
| Jets              | 25 Adjustable SST    |
| Pillows           | 3                    |
| Electrical        | 230V-20/32amp        |
| Heating           | 3kW                  |
| Pump(s)           | 2017Watts, 2-Speed   |
| Water Feature     | Fountain w/LED Light |
| Exterior Lighting | 8 LED Corner Lights  |
| Interior Lighting | LED Footwell Light   |
| Easy Kleen Ozone  | Optional             |