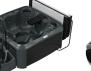

#### **Complete Suite Includes**

- Slip resistant step treads
- Bonus under-step storage
- Sturdy smooth-cornered handrail
- Two deep side planters
- Convenient cover lifter
- Optional intergrated umbrella

#### Export/European Specifications

| Seating           | 4 person             |
|-------------------|----------------------|
| Dimensions*       | 202 x 202 x 86cm     |
| Spa Volume        | 1,189 Liters         |
| Dry Weight        | 198 kg.              |
| Jets              | 25 Adjustable SST    |
| Pillows           | 3                    |
| Electrical        | 230V-20/32amp        |
| Heating           | 3kW                  |
| Pump(s)           | 2017Watts, 2-Speed   |
| Water Feature     | Fountain w/LED Light |
| Exterior Lighting | 8 LED Corner Lights  |
| Interior Lighting | LED Footwell Light   |
| Easy Kleen Ozone  | Optional             |