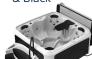

#### **Complete Suite Includes**

- Slip resistant step treads
- Bonus under-step storage
- Sturdy smooth-cornered handrail
- Two deep side planters
- Convenient cover lifter
- Optional intergrated umbrella

#### Export/European Specifications

| Seating           | 4 person             |
|-------------------|----------------------|
| Dimensions*       | 202 x 202 x 86cm     |
| Spa Volume        | 1,189 Liters         |
| Dry Weight        | 198 kg.              |
| Jets              | 25 Adjustable SST    |
| Pillows           | 3                    |
| Electrical        | 230V-20/32amp        |
| Heating           | 3kW                  |
| Pump(s)           | 2017Watts, 2-Speed   |
| Water Feature     | Fountain w/LED Light |
| Exterior Lighting | 8 LED Corner Lights  |
| Interior Lighting | LED Footwell Light   |
| Easy Kleen Ozone  | Optional             |