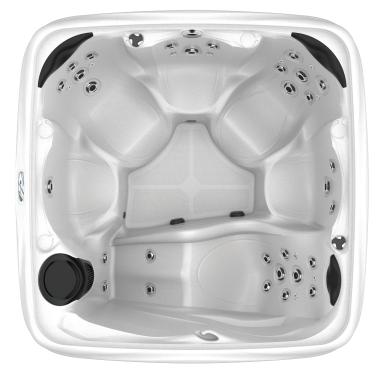

### 740<sup>L</sup> WITH LOUNGE

#### Export/European Specifications

| Seating           | 5-6 person                         |
|-------------------|------------------------------------|
| Dimensions*       | 202 x 202 x 92cm                   |
| Spa Volume        | 1,340 Liters                       |
| Dry Weight        | 217 kg.                            |
| Jets              | 40 Adjustable SST                  |
| Pillows           | 3                                  |
| Electrical        | 240V-50amp                         |
| Heating           | 3kW                                |
| Pump(s)           | 1344Watts, 2-Spd; 2160Watts, 1-Spd |
| Water Feature     | Fountain w/LED Light               |
| Exterior Lighting | 8 LED Corner Lights                |
| Interior Lighting | LED Footwell Light                 |
| Easy Kleen Ozone  | Included                           |