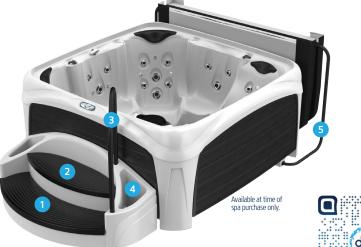

# Your suite dreams can come true.

**Complete Suite Includes** 

Sturdy smooth-cornered handrail

Slip resistant step treads

Bonus under-step storage

Two deep side planters

Convenient cover lifter