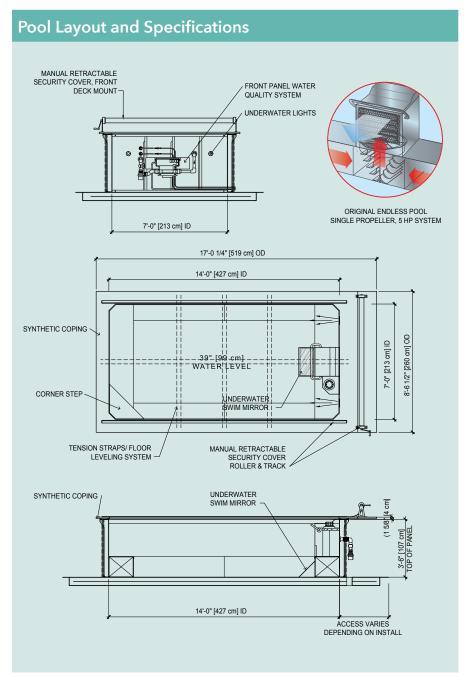

#### **ACCESSORIES**

- 1. Synthetic Coping
- 2. Manual Cover
- 3. Tensions Straps
- 4. Fit@Home Controller App
- 5. Underwater LED Lights
- 6. Swim Pace Display
- 7. Corner Step
- 8. Swim Mirror

### SIZE, SPACE AND ELECTRICAL

Interior (Swim) Dimensions: 213Cm X 427Cm

Exterior Dimensions: 260Cm X 519cm X 111cm

Water Depth: 99cm

Water Volume: 9,740 Liters

Electrical (Single Phase): 60Hz = (1) 220V, 30 Amp GFCI Power Supply

50Hz = (1) 230V, 32 Amp RCD Power Supply

\*Call For 3 Phase Electrical Requirements