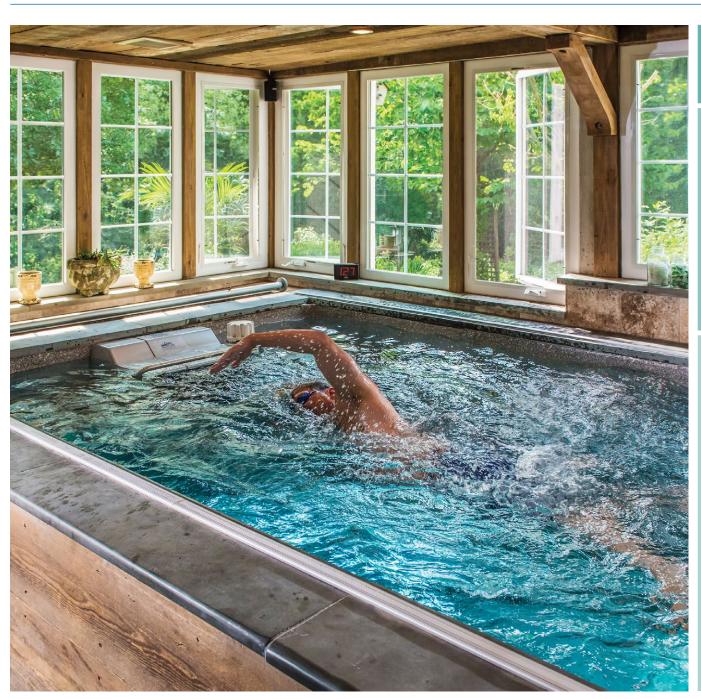

## **Endless Pools Classic Package**

#### **MODEL**

Original Endless Pool:Single Propeller, 5Hp System. 1:14/100m Top Speed

#### **ACCESSORIES**

- 1. Synthetic Coping
- 2. Manual Cover
- 3. Tensions Straps
- 4. Fit@Home Controller App
- 5. Underwater LED Lights
- 6. Swim Pace Display
- 7. Corner Step
- 8. Swim Mirror