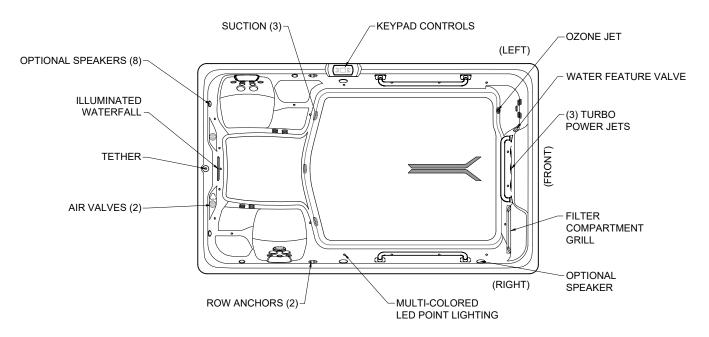

## **R500** RecSport<sup>™</sup> Recreation System **General Information**

AQUATIC FITNESS SYSTEMS DETAILS

WM-18.0.11

DATE: 2019/01/14



# 7'-5" [226 cm] 3'-0 3/4" [93 cm] 3'-0 3/4" [93 cm] 6 1/4 [16 cm] 3" [8 cm] 6 1/4" [16 cm] TOP OF SHELL (+) 50" [127 cm] AFF OUTLINE OF SHELL (+) 3" [8 cm] AFF

### **FRONT ELEVATION**



NOTE: 2'-0" [60 cm] ACCESS AROUND PERIMETER RECOMMENDED FOR SERVICE

GROUND LEVEL (+) 0" AFF



# R500 RecSport™ Recreation System *Elevations and Sections*

AQUATIC FITNESS SYSTEMS DETAILS

DETAIL NUMBER:

WM-18.1.11

DATE: 2019/01/18



### SYSTEM PARTS (R200 SHOWN)





R200 & R500 (50" Tall only)
RecSport<sup>™</sup> Recreation System
Egress Details with Spot Elevations

AQUATIC FITNESS SYSTEMS DETAILS

DETAIL NUMBER:

WM-18.2.0

REV: 2019/01/14



**POOL CUT-OUTS** 



### **STUB-UP DETAIL** (LOOKING DOWN)

### Stub-up Directions (Use a 2" [5 cm] Hole Saw)

### **Dimensions from Outside of Skirting:**

Part 1: (See Stub-up Detail). The stub-up will be located in the equipment end (rear) under the jetted seats. The center line for Stub-up 'A' can be measured at 8" [20 cm] from the skirting exterior on the left side of the Aquatic Fitness System (AFS) and 16" [41 cm] from the skirting at the rear.

### **Dimensions from Inside of Cabinet:**

**Part 2:** When the AFS arrives: Remove the vertical T-spacer of the rear ski