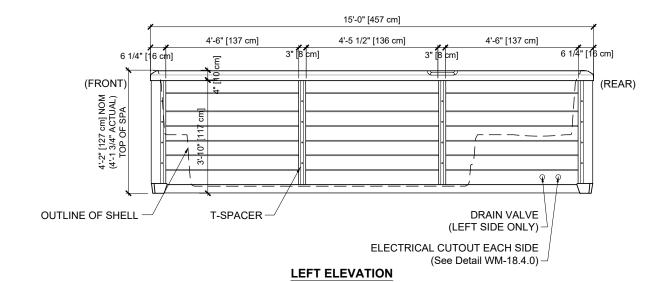

### **FRONT ELEVATION**

NOTE: 2'-0" [60 cm] ACCESS AROUND PERIMETER RECOMMENDED FOR SERVICE

GROUND LEVEL (+) 0" AFF