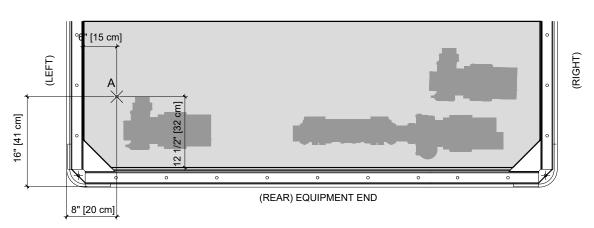

**POOL CUT-OUTS** 

### **STUB-UP DETAIL** (LOOKING DOWN)

### Stub-up Directions (Use a 2" [5 cm] Hole Saw)

### **Dimensions from Outside of Skirting:**

Part 1: (See Stub-up Detail). The stub-up will be located in the equipment end (rear) under the jetted seats. The center line for Stub-up 'A' can be measured at 8" [20 cm] from the skirting exterior on the left side of the Aquatic Fitness System (AFS) and 16" [41 cm] from the skirting at the rear.

### **Dimensions from Inside of Cabinet:**

**Part 2:** When the AFS arrives: Remove the vertical T-spacer of the rear skirting by removing the four screws using a 5/16" socket. Slide panel towards center until panel is no longer behind corner. *Disconnect the wiring harness attached to panel before pulling out panel*. While holding panel, first slide panel up, then pull bottom away.

Once inside the AFS skirted cabinet, locate the black painted plywood base and measure from the edges of the plywood for the centerline: for Stub-up 'A': 6" [20 cm] from the left side and 12 1/2" [32 cm] from the end.