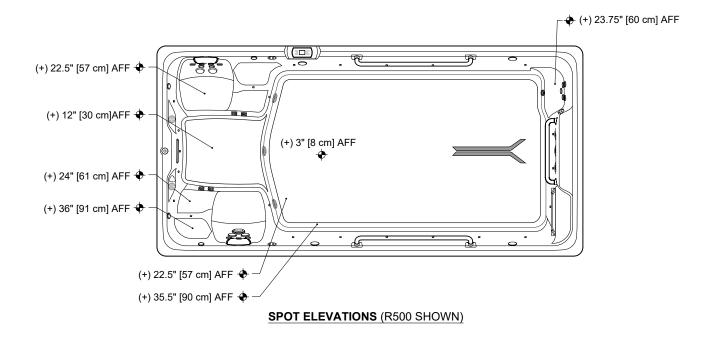

### SYSTEM PARTS (R200 SHOWN)

R200 & R500 (50" Tall only)
RecSport<sup>™</sup> Recreation System
Egress Details with Spot Elevations

AQUATIC FITNESS SYSTEMS DETAILS

DETAIL NUMBER:

WM-18.2.0

REV: 2019/01/14