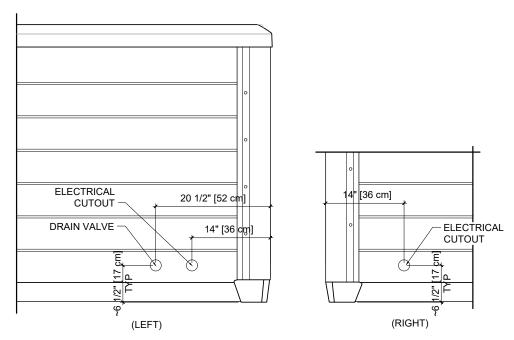

# **Electrical Supply Location Options** For X200, X500, R120/R200 & R500

AQUATIC FITNESS SYSTEMS DETAILS

DETAIL NUMBER:

WM-18.4.0

REV: 2019/01/15