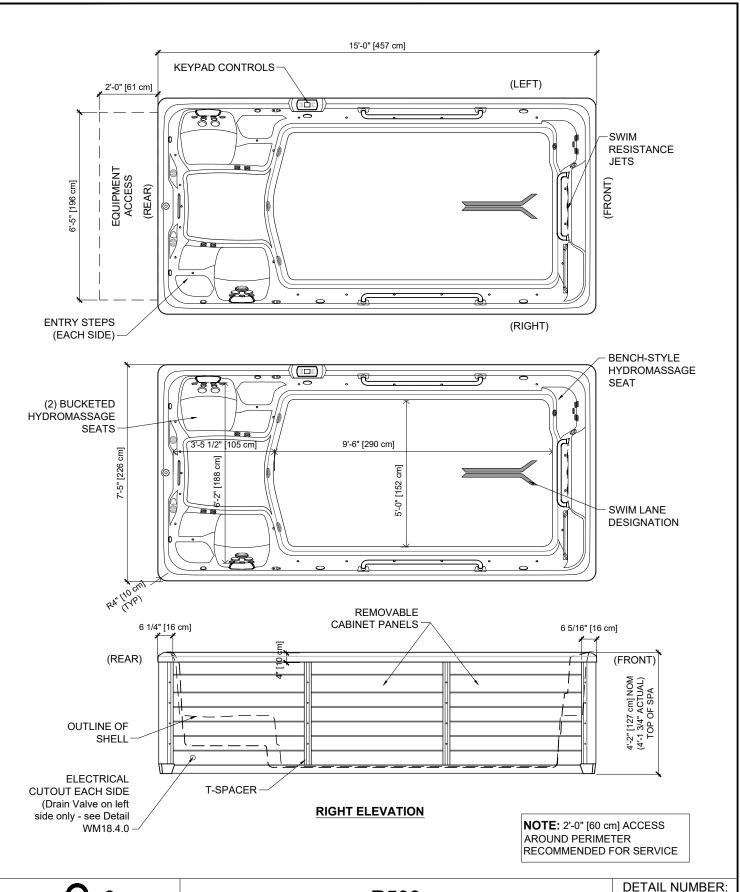

### **FRONT ELEVATION**

NOTE: 2'-0" [60 cm] ACCESS AROUND PERIMETER RECOMMENDED FOR SERVICE

GROUND LEVEL (+) 0" AFF