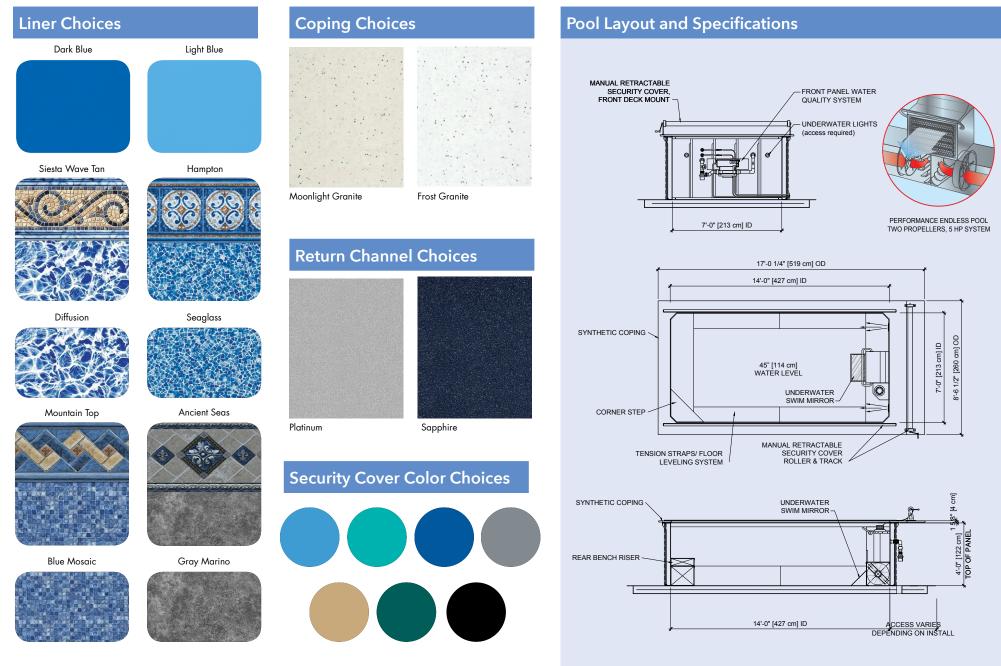

## ACCESSORIES

- 1. Synthetic Coping
- 2. Manual Cover
- 3. Tensions Straps
- 4. Fit@Home Controller App
- 5. Underwater LED Lights
- 6. Swim Pace Display
- 7. Corner Step
- 8. Swim Mirror
- 9. Bench Riser (6 Inch)

### SIZE, SPACE AND ELECTRICAL

Interior (Swim) Dimensions: 213Cm X 427Cm

Exterior Dimensions: 260Cm X 519Cm X 126Cm

Water Depth: 114Cm

Water Volume: 11,129 Liters

Electrical (Single Phase): 60Hz = (1) 220V, 30 Amp GFCI Power Supply

50Hz = (1) 230V, 32 Amp RCD Power Supply

\*Call For 3 Phase Electrical Requirements