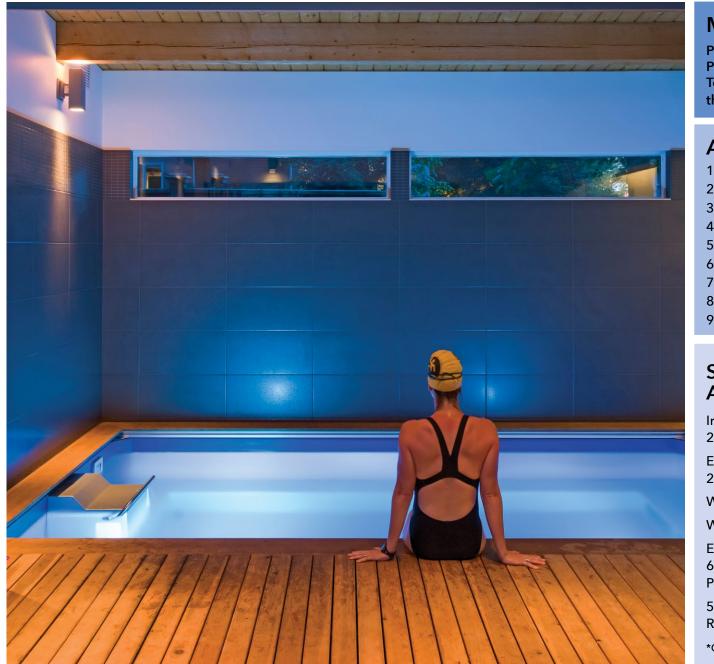

## **Endless Pools Challenger Package**

### MODEL

Performance Endless Pool: Two Propellers, 5 Hp, system. 1:11/100m Top Speed. Larger swim outlet grill than the Original - Wider, Deeper, Smoother.

# **Endless Pools Challenger Package**

Skirting is not included in the Endless Pools Challenger package.