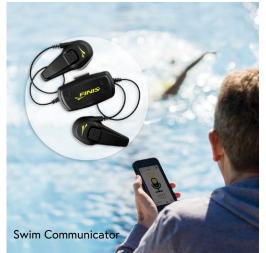

# SWIM COMMUNICATOR

The Swim Communicator instantly transmits audio from any Bluetooth-enabled smartphone to the swimmer via a receiver attached to their goggles. Use it to enjoy music, podcasts, and other smartphone audio while swimming.