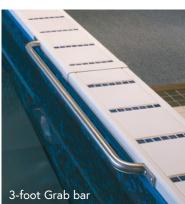

# **RAILS AND GRAB BARS**

We offer several railings to help you get in and out of your pool including spa rail, hand rails, coping rails and interior grab bars.

Your Endless Pool dealer can help you choose the Access Options that are best suited for your mobility level, installation type, and coping style.