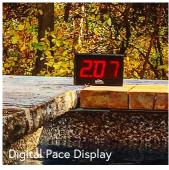

#### **DIGITAL PACE DISPLAY**

Easy to read – even with swim goggles – the 17,78cm high-visibility display presents the pace of the current (in minutes:seconds per 100 yards or meters) and/or Underwater Treadmill (in mph or kph). The Pace Display helps you monitor improvements in your swim technique. Simply set the pace and swim for as long as you like.