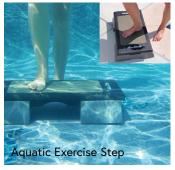

# **AQUATIC EXERCISE STEP**

The Endless Pools Aquatic Exercise Step is built for water aerobics. With its non-skid surface and rubber-edged base, it is the sturdiest, most effective step available for water exercise.