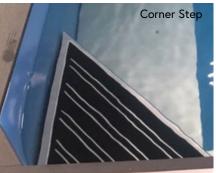

# **INTERIOR STAIRS & STEPS**

From a simple corner step to a set of full-depth stairs, our pool accessibility options can greatly aid your every entry and exit. Each step features marine-grade SwimDek® strips for exceptional traction and comfort.