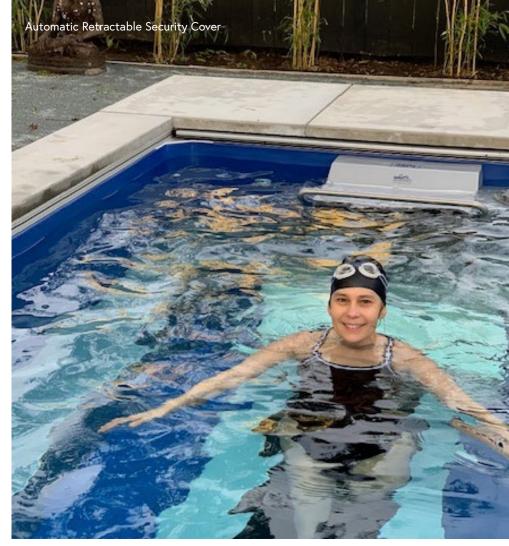

# **AUTOMATIC RETRACTABLE SECURITY COVER**

Operated with the turn of a key, the cover automatically slides into place along concealed tracks below the pool deck. Capable of supporting the weight of several adults, this convenient cover can be installed with most coping systems for the most polished finish.