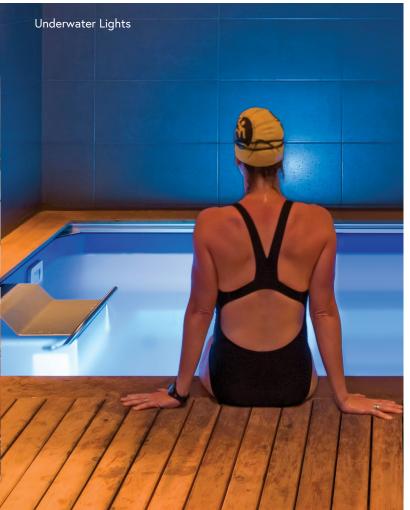

#### **UNDERWATER LIGHTS**

Enjoy a beautifully lit waterscape inside your pool! These low-energy LEDs create the perfect illuminated atmosphere.