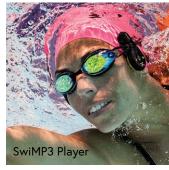

# **SWIMP3 PLAYER**

Listen to music while you swim! Using Bone Conduction Technology, the SwiMP3 Player delivers crystal-clear sound through the cheekbones to enhance your aquatic activity.