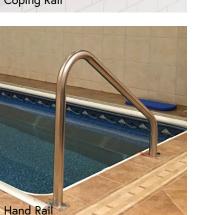

# **RAILS AND GRAB BARS**

We offer several railings to help you get in and out of your pool including spa rail, hand rails, coping rails and interior grab bars.

Your Endless Pool dealer can help you choose the Access Options that are best suited for your mobility level, installation type, and coping style.