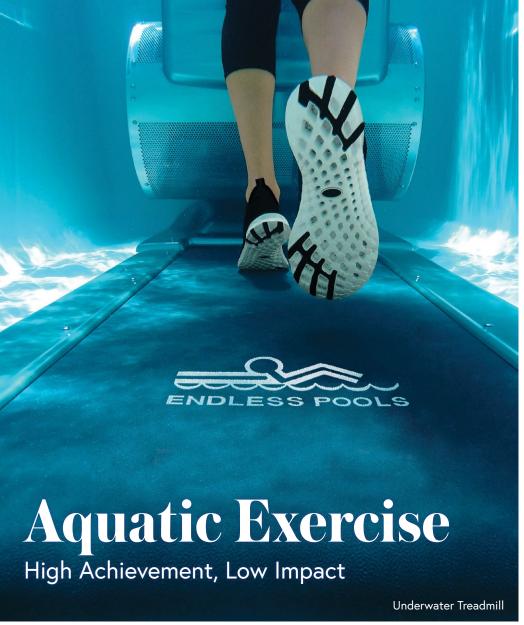

#### UNDERWATER TREADMILL

Turn your pool into a complete home gym with the addition of our exclusive Underwater Treadmill. Use the treadmill with or without the swim current to vary the intensity of your walk or jog. Take it to the next step and use the Underwater Treadmill to cross-train. Alternate between swimming and walking or jogging to get a full-body workout!

The hydraulically powered Underwater Treadmill offers a wide belt and is activated with a remote control or our Endless Pools Fit@Home app. The pace is fully adjustable up to 8 km/h.

The Underwater Treadmill is typically installed in pools with deeper panels. For placement options and additional information, please contact your Endless Pools dealer.