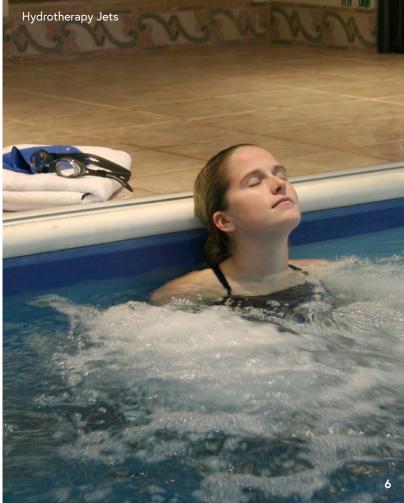

# **HYDROTHERAPY JETS**

Unwind with a concentrated hydro-massage! Ideal for therapy and relaxation, each jet is custom-installed to the perfect position for you.

These options cannot easily be retrofitted, so we recommend including them in your initial order.