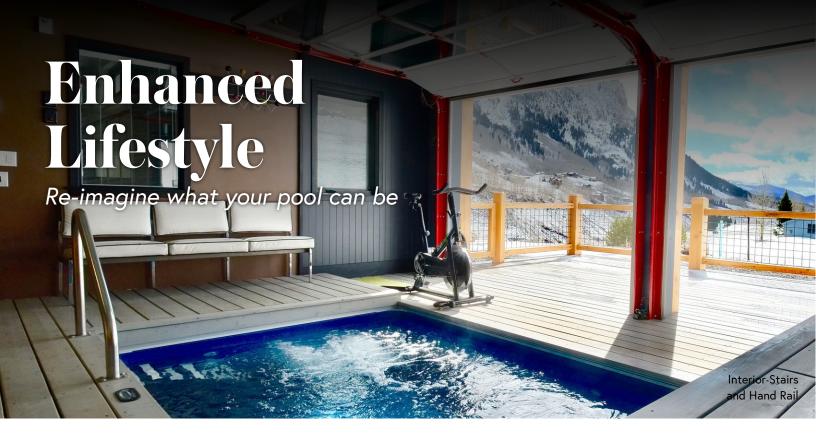

#### UNDERWATER TREADMILL

Turn your pool into a complete home gym with the addition of our exclusive Underwater Treadmill. Use the treadmill with or without the swim current to vary the intensity of your walk or jog. Take it to the next step and use the Underwater Treadmill to cross-train. Alternate between swimming and walking or jogging to get a full-body workout!

The hydraulically powered Underwater Treadmill offers a wide belt and is activated with a remote control or our Endless Pools Fit@Home app. The pace is fully adjustable up to 8 km/h.

The Underwater Treadmill is typically installed in pools with deeper panels. For placement options and additional information, please contact your Endless Pools dealer.