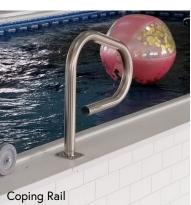

# **RAILS AND GRAB BARS**

We offer several railings to help you get in and out of your pool including spa rail, hand rails, coping rails and interior grab bars.

Your Endless Pool dealer can help you choose the Access Options that are best suited for your mobility level, installation type, and coping style.