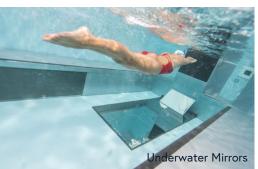

# **UNDERWATER MIRRORS**

The Underwater Swim Mirror helps improve your stroke by providing instant feedback. The front mount, angled mirror is a must for serious swimmers.

Make your swims more effective with our full-length Underwater Floor Mirror. Monitor your technique, from hand entry to leg position. Stay centered in the pool's current. Maintain proper form: head down, looking right at the mirror. Enjoy a more engaging view to swim longer. The mirrors are manufactured from polished stainless steel (no glass!) for durability and a clear view.