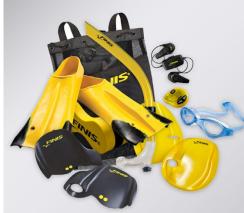

#### SWIM ACCESSORIES PACKAGE

For any level swimmer, this conveniently packaged money-saver includes an array of top-quality accessories. The staff at Endless Pools has individually selected each item. This kit includes: Swim Communicator to stream audio, Finis Z2 Gold Zoomers, Swimmers Snorkel, Agility Paddle, Instinct Sculling Paddle, Tempo Trainer Pro, Foam Pull Buoy, Energy Goggles.