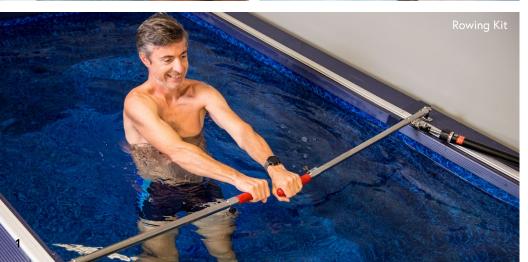

# **ROWING KIT**

Add these row bars to your pool for an excellent new workout option! You can adjust the tension to suit most fitness levels. With low-impact rowing, you can burn calories, develop your cardio and aerobic fitness, and work your arms, abs, and back. Easy to attach and detach for on-demand convenience, the Rowing Kit works on pools up to a maximum width of 2,74m.