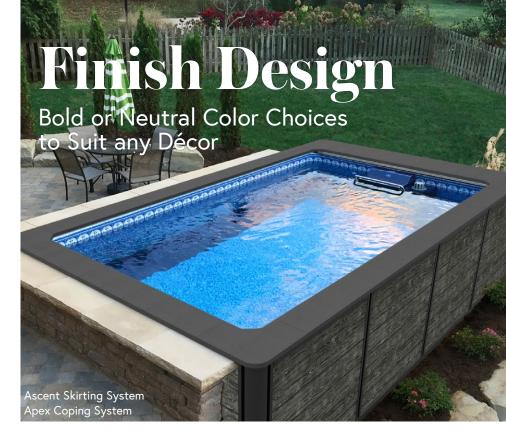

Swim Accessory Package

You choose the look of your pool. With the Endless Pools® Original Series, you'll enjoy unparalleled customization. You can locally source your own finishing options, or opt for our modern, easy-care skirting and coping.

#### **ASCENT SKIRTING SYSTEM**

Our durable, stylish laminate skirting mimics the look of real wood without the maintenance! It's easy to install on any exposed wall of your fully or partially above-ground pool.

# **APEX COPING SYSTEM**

Finish the top ledge of your pool (the coping) with this all-weather, maintenance-free system for indoors or outside. It arrives with precut pieces for easy installation and gracefully rounded corners for a modern look.