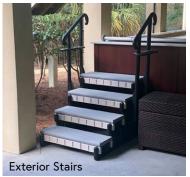

#### **EXTERIOR STAIRS**

Available in 2, 3 and 4-tread models, these stairs are capable of supporting up to 90kg. Our heavy-duty 4-stair option can support up to 320kg.