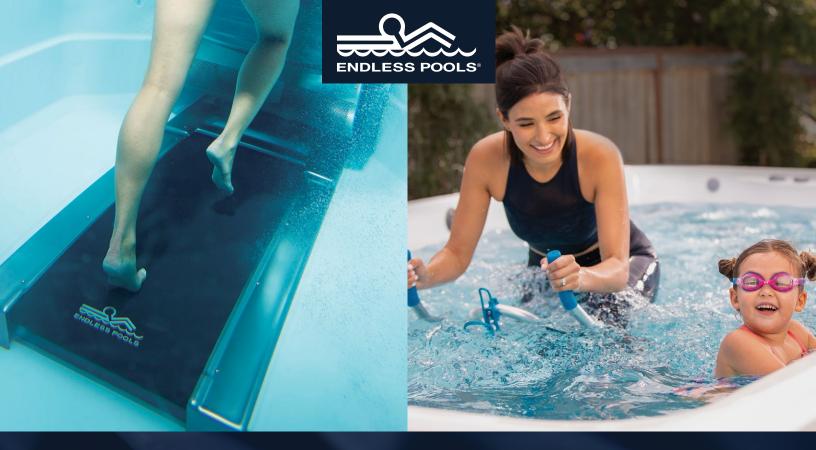

#### UNDERWATER TREADMILL

Turn your pool into a complete home gym with the addition of our exclusive Underwater Treadmill. Use the treadmill with or without the swim current to vary the intensity of your walk or jog. Take it to the next step and use the Underwater Treadmill to cross-train. Alternate between swimming and walking or jogging to get a full-body workout!

The hydraulically powered Underwater Treadmill offers a wide belt and is activated with a remote control or our Endless Pools Fit@Home app. The pace is fully adjustable up to 8 km/h.

The Underwater Treadmill is typically installed in pools with deeper panels. For placement options and additional information, please contact your Endless Pools dealer.

#### ENDLESS POOLS FIT@HOME® APP

Take your exercise to the next level with our Endless Pools Fit@Home app/kit. The app allows you to control the pace and duration of your Endless Pools current and/or Underwater Treadmill using your smart device. The app also acts as a smart display allowing you to see your speed and duration while in the pool. When you order your pool, choose our optional Programmable Controller Kit to make your pool app-compatible.

#### **AQUABIKE**

Take a spin on this stationary bike designed expressly for underwater use. It's every bit as effective as dry-land cycling for weight loss, heart health, and strength building.