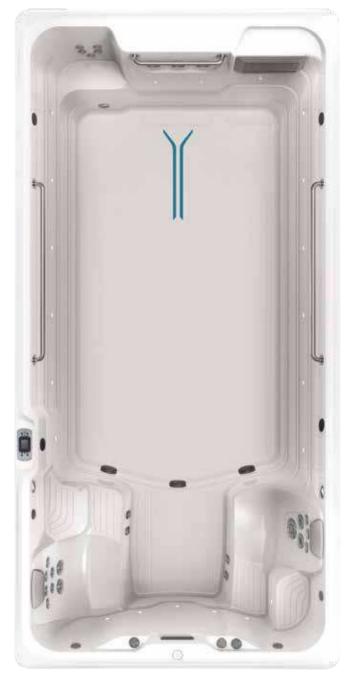

## More to love.

Enjoying all the physical and non-physical benefits of water is what RecSport® Recreation Systems are all about. With our most expansive recreation space yet, the unique design of the R500 maximises the interior space to provide a wide-open space, comfortable spa seating and a 75 cm deep reef area for kids to play. There's more to love with the R500.

## **Rec**Sport<sup>®</sup> Recreation Systems

| Dimensions                | 457 L X 226 W X 127 H cm                                                                                                         |
|---------------------------|----------------------------------------------------------------------------------------------------------------------------------|
| Water Capacity            | 6,757 litres                                                                                                                     |
| Weight                    | 932 kg (Dry) / 8,477 kg (Filled*)                                                                                                |
| Swim Technology           | 3 Swim Jets - Max 815 Litres Per Minute                                                                                          |
| Swim Jet Pump             | 2.5 HP Continuous Duty; 5.2 HP Breakdown Torque – Dual Speed Pump                                                                |
| Seats                     | 5                                                                                                                                |
| Hydromassage Jets - 27    | 1 Large Jet, 2 Rotary Jets, 2 Directional Jets, 22 Mini Jets                                                                     |
| Hydromassage Jet Pump     | 2.5 HP Continuous Duty; 5.2 HP Breakdown Torque – Dual Speed Pump                                                                |
| Control System**          | LCD Control Panel, 230v/24amp, 50 Hz                                                                                             |
| Water Feature             | 1 Illuminated Waterfall                                                                                                          |
| Water Management System   | CD Ozone                                                                                                                         |
| Effective Filtration Area | 9 m <sup>2</sup>                                                                                                                 |
| Lighting System           | 20 Multi-Colour LED Points of Light, Exterior LED Lighting (optional)                                                            |
| Substructure              | Wood                                                                                                                             |
| Base Pan                  | Thermoformed ABS Base Pan                                                                                                        |
| Heater                    | 3000w/230V                                                                                                                       |
| Energy Efficiency         | Certified to the APSP 14 National Standard and the California Energy Commission (CEC) in accordance with California Law          |
| Grab Rails                | 3 Stainless Steel Grab Rails                                                                                                     |
| Music Option              | 8 Speakers + Subwoofer, Bluetooth®-Enabled                                                                                       |
| Fitness Accessories       | Swim Tether, Rowing Kit, Resistance Bands; Floor Mirror, Aqua bike                                                               |
| Cover & Lifter Options    | Watkins Covers & Lifters (Uprite™/ProLift™ IV), Easy Slider Cover Mounts or VacuSeal™<br>Cover System, CoverCradle™/ProLift™ III |
| Additional Options        | CoolZone™ Cooling System, SwimDek <sup>®</sup> Surface Kits, Signature Steps                                                     |
|                           |                                                                                                                                  |