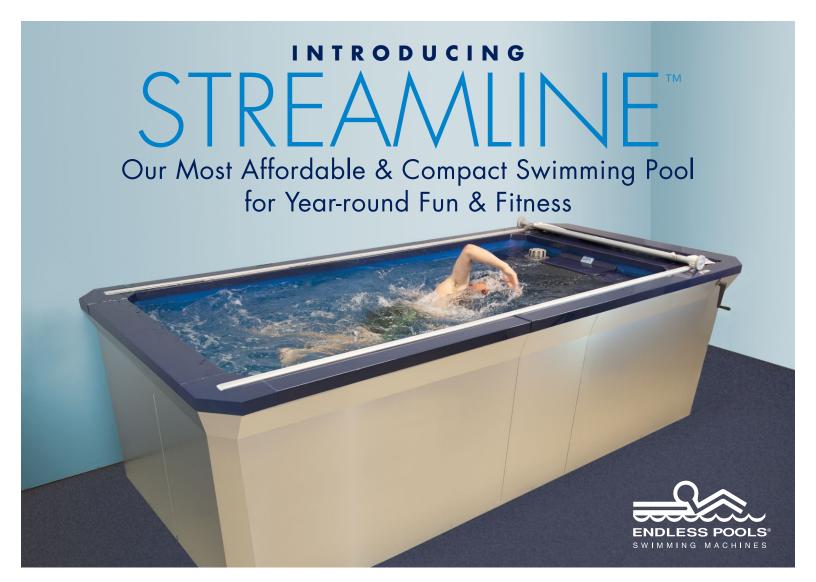

Imagine enjoying all the benefits of year-round swimming and lowimpact exercize in healing warm water ... all from the convenience and privacy of your own home. **That's what Streamline delivers.** 

Our newly designed Streamline uses a 2.5-hp centrifugal pump and our  $21'' \times 7''$  conditioning grill to produce a smooth, swimmable current with a top speed of 1:55/100m.

With the compact Streamline, we've simplified the choices, allowing us to offer exceptional value in a complete pool package:

- **Complete Kit** comes with everything you need to swim skirting, coping, cover, heater and rear steps/seats
- Modular Construction lets you fit the pool indoors or out, including existing rooms. Perfect for basements, garages or even your garden
- Newly Engineered Swim Current, with a top speed of 1:55/100m, adjusts to suit most swimmers.

The Streamline current is smooth and strong enough to earn the Endless Pools® name, and it's perfectly paced for the recreational swimmer. With tens of thousands of customers in more than 100 countries, Endless Pools is trusted worldwide as the premier manufacturer of swim-in-place pools.