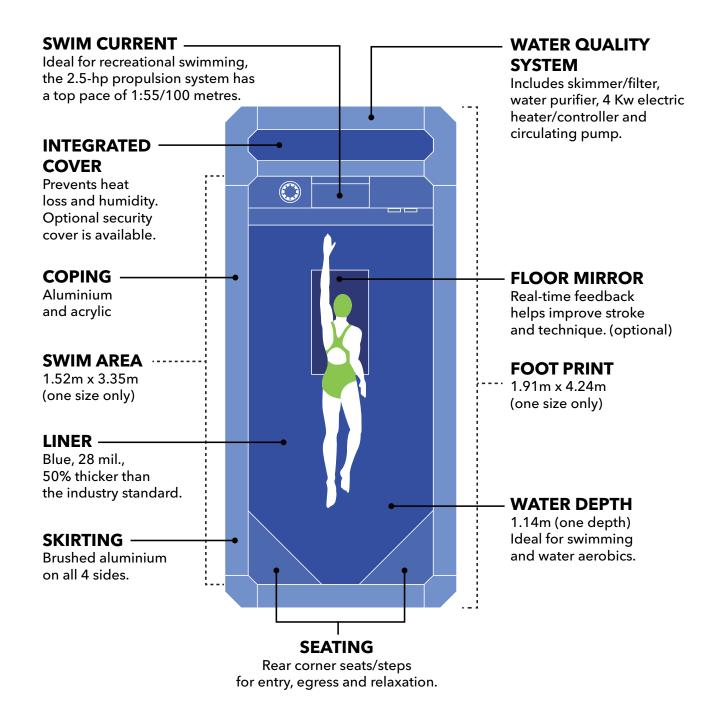

Imagine enjoying all the benefits of year-round swimming and lowimpact exercize in healing warm water ... all from the convenience and privacy of your own home. **That's what Streamline delivers.** 

Our newly designed Streamline uses a 2.5-hp centrifugal pump and our  $21'' \times 7''$  conditioning grill to produce a smooth, swimmable current with a top speed of 1:55/100m.

With the compact Streamline, we've simplified the choices, allowing us to offer exceptional value in a complete pool package:

- **Complete Kit** comes with everything you need to swim skirting, coping, cover, heater and rear steps/seats
- Modular Construction lets you fit the pool indoors or out, including existing rooms. Perfect for basements, garages or even your garden
- Newly Engineered Swim Current, with a top speed of 1:55/100m, adjusts to suit most swimmers.