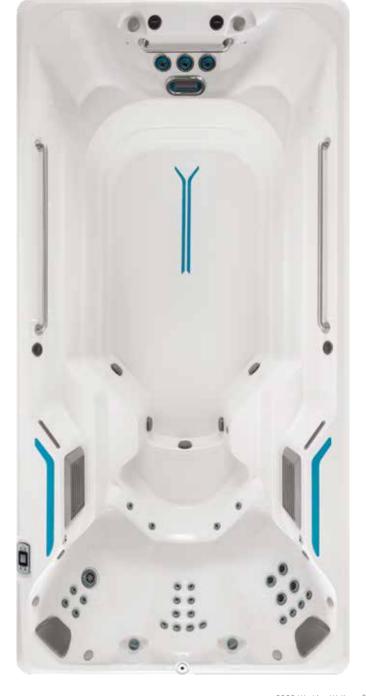

## SwimCross® Exercise Systems | X500

From the makers of

### Wellness that fits your life.

Nothing is more refreshing or rejuvenating than a swim or an aquatic workout in the privacy and convenience of your own home. Endless Pools®, the makers of SwimCross® Exercise Systems, introduces the X500. Not only visually stunning, the X500 was purposely designed for any level of user to attain a complete body workout. With its generous swim and exercise area, along with easy entry and variable speed swim jet system, the X500 takes backyard fitness to a whole new level. It's time to put wellness into your daily routine.

# X500 | SwimCross® Exercise Systems

| Dimensions (L x W x H)       | 457 x 226 x 127 cm                                                                                                                                    |
|------------------------------|-------------------------------------------------------------------------------------------------------------------------------------------------------|
| Water Capacity               | 6,250 litres                                                                                                                                          |
| Weight                       | 1,230 kg (Dry) / 8,280 kg (Filled*)                                                                                                                   |
| Shell Colour Options         | Alpine White or Ice Grey                                                                                                                              |
| Cabinet Colour Options       | Mocha or Grey                                                                                                                                         |
| Swim Technology              | 3 round Swim Jets, 1 River Jet                                                                                                                        |
| Swim Jet Pumps               | 2.5 HP Continuous Duty; 5.2 HP Breakdown Torque – 1 Single Speed & 1 Dual Speed                                                                       |
| Hydromassage Seats           | 3                                                                                                                                                     |
| Hydromassage Jets - 27       | 1 Large Jet, 2 Rotary Jets, 2 Directional Jets, 22 Mini Jets                                                                                          |
| Hydromassage Jet Pump        | 2.5 HP Continuous Duty; 5.2 HP Breakdown Torque – Dual Speed Pump                                                                                     |
| Control System**             | LCD Control Panel; 230V, 32A, 50Hz                                                                                                                    |
| Water Feature                | 2 Illuminated Waterfalls                                                                                                                              |
| Water Management System      | UVC + CD Ozone                                                                                                                                        |
| Effective Filtration Area    | 18m <sup>2</sup>                                                                                                                                      |
| Lighting System              | Multi-Colour 16 LED Lights, Exterior LED Lighting (optional)                                                                                          |
| Substructure                 | 2 mm Galvanised Steel Frame                                                                                                                           |
| Base Pan                     | Thermoformed ABS Base Pan                                                                                                                             |
| Heater                       | 3000 watt                                                                                                                                             |
| Energy Efficiency            | Certified to the APSP 14 National Standard and the California Energy Commission (CEC) in accordance with California Law                               |
| Stainless Steel Grab Rails   | 3 Stainless Steel Rails                                                                                                                               |
| Music Option                 | 8 Speakers + Subwoofer, Bluetooth® Enabled                                                                                                            |
| Exercise Equipment Options   | Swim Tether, Rowing Kit, Resistance Bands, Floor Mirror, Aqua Bike                                                                                    |
| Vinyl Cover & Lifter Options | Watkins Bi-Fold Covers & Lifters (UpRite™/Pro Lift™ IV), Easy Slider Cover Mounts or VacuSeal™ Cover System, CoverCradle™/Pro Lift™ III Lifter System |
| Additional Options           | CoolZone™ Cooling System, SwimDek® Surface Kits, Signature Steps                                                                                      |
|                              |                                                                                                                                                       |