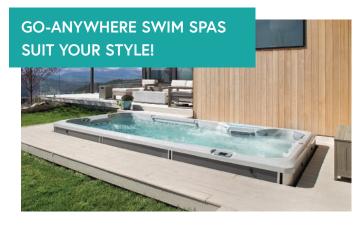

## A BALANCED SOLUTION FOR FUN AND FITNESS

Our practical, versatile X-Series swim spas have everything you need to power up aquatic exercise, recreational swimming, and family fun. The adjustable SwimCross® jetted current provides lift and resistance simultaneously, without the introduction of air, to provide the ideal flow for an invigorating swim or low-impact resistance training, at your pace!