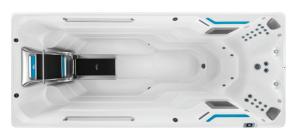

mpact Endless Pool swim spa. The possibilities for exercise, family fun, and entertaining, are limited only by your imagination.



You weigh your home and lifestyle investments with care, and Endless Pools provides exceptional value for both, with products that exceed your expectations for value, versatility, and ease of use.



Drop our products into your space! Our all-in-one swim spas look great as-is, or can be incorporated into a custom design to blend with your aesthetic. Flexible installation options fit your budget and home – inside or outdoors.

# E-Series

E500

 $457 \text{ cm L} \times 226 \text{ cm W} \times 147 \text{ cm H}$ 15 ft L x 89 in W x 58 in H



E550

 $457 \text{ cm L} \times 239 \text{ cm W} \times 147 \text{ cm H}$ 15 ft L  $\times$  94 in W  $\times$  58 in H



E700

518 cm L x 226 cm W x 147 cm H 17 ft L  $\times$  89 in W  $\times$  58 in H



E2000

 $610 \text{ cm L} \times 226 \text{ cm W} \times 147 \text{ cm H}$ 20 ft L x 89 in W x 58 in H

## with Hydrodrive<sup>TM</sup> **Technology**

### FOR THE ULTIMATE **AQUATIC EXPERIENCE**

If living well is your top priority, E-Series is designed for you! These premium swim spas combine thoughtful conveniences with modern design, and are the only models that offer premiere Endless Pools technology like the Hydrodrive™ current and (optional) underwater treadmill. Level-up your fitness with a challenging swim or workout, then relax and enjoy the warm water and hydrotherapy seats in any of the E-series swim spas.



# X-Series

X500

 $457 \text{ cm L} \times 226 \text{ cm W} \times 127 \text{ cm H