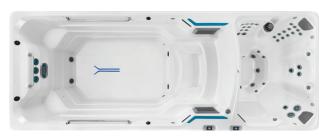

# X-Series

X500

 $457 \text{ cm L} \times 226 \text{ cm W} \times 127 \text{ cm H}$   $15 \text{ ft L} \times 89 \text{ in W} \times 50 \text{ in H}$ 

X2000

610 cm L  $\times$  226 cm W  $\times$  147 cm H 20 ft L  $\times$  89 in W  $\times$  58 in H

# with SwimCross® Technology

## A BALANCED SOLUTION FOR FUN AND FITNESS

Our practical, versatile X-Series swim spas have everything you need to power up aquatic exercise, recreational swimming, and family fun. The adjustable SwimCross® jetted current provides lift and resistance simultaneously, without the introduction of air, to provide the ideal flow for an invigorating swim or low-impact resistance training, at your pace!