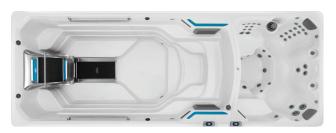

# E-Series

E500

 $457 \text{ cm L} \times 226 \text{ cm W} \times 147 \text{ cm H}$ 15 ft L x 89 in W x 58 in H

E550

 $457 \text{ cm L} \times 239 \text{ cm W} \times 147 \text{ cm H}$ 15 ft L  $\times$  94 in W  $\times$  58 in H

E700

518 cm L x 226 cm W x 147 cm H 17 ft L  $\times$  89 in W  $\times$  58 in H

E2000

 $610 \text{ cm L} \times 226 \text{ cm W} \times 147 \text{ cm H}$ 20 ft L x 89 in W x 58 in H

## with Hydrodrive<sup>TM</sup> **Technology**

### FOR THE ULTIMATE **AQUATIC EXPERIENCE**

If living well is your top priority, E-Series is designed for you! These premium swim spas combine thoughtful conveniences with modern design, and are the only models that offer premiere Endless Pools technology like the Hydrodrive™ current and (optional) underwater treadmill. Level-up your fitness with a challenging swim or workout, then relax and enjoy the warm water and hydrotherapy seats in any of the E-series swim spas.