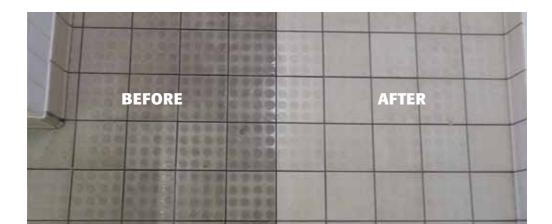

### What...

Enables rapid penetration and removal of scale deposits/scum and body fats.

Effectively removes some forms of metal tarnish, hard water scale, rust from ferrous metals and even brightens aluminium and chrome surfaces. Minimal pH impact.