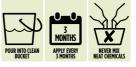

### How...

Designed for initial deep cleaning and then routine 3 monthly cleaning.

Apply with a mop, cloth or brush. DEEP CLEANING: Use neat as supplied.

One treatment every three months is all that is required to comply with HSE L8 approved code of practice and guidance for the control of legionella.