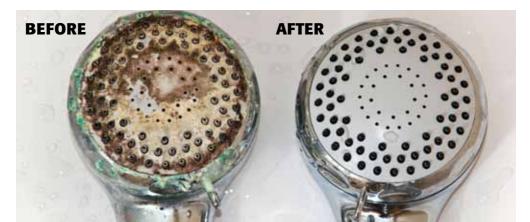

### What...

Highly effective shower head descaler and disinfectant that kills bacteria including legionella. A quick and easy to use method of removing unsightly scale that harbours bacteria. Keeps shower heads and taps flowing freely and looking good.

### How...

Use the product neat as supplied.

Fully immerse shower head in solution and leave for 15 to 30 minutes or when scale is fully softened (i.e. when the solution stops fizzing). Scrub with a brush to remove all 'softened' scale. Rinse shower components with water, prior to returning them for use.