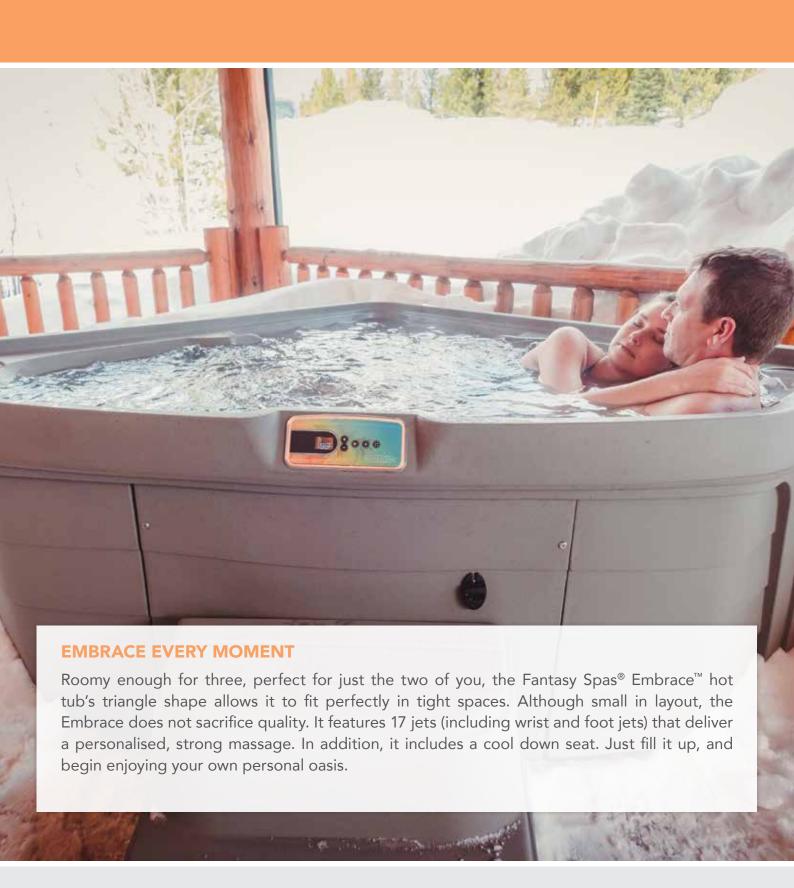

## **EMBRACE**<sup>™</sup>

## FANTASY SPAS®

## **EMBRACE**<sup>™</sup>

Embrace shown in Sand

Embrace shown in Sand

Seating Capacity 2 Adults

**Dimensions** 178 x 178 x 79 cm

Water Capacity 700 litres

Dry Weight 135 kg

Jet Count 17 jets

Water Feature Waterfall

Ozone System Can be installed at time of purchase

Heater 2KW (230v)

Pump 2.0 BPH two-speed

Filter Size 4.5 m<sup>2</sup>

LightingMulti-colour LED lightElectrical Configuration230v/13 amp, 50Hz

Colour Options Sand, Taupe

Shell & Cabinet Rotationally molded

Vinyl Cover Colour Options Caramel, Chestnut, Slate

**Accessories** (Optional) Cover Lifter; Straight Step; The Cool Step™;

Wi-Fi Ki

Warranty 5-Year Structure; 5-Year Shell/Surface; 2-Year