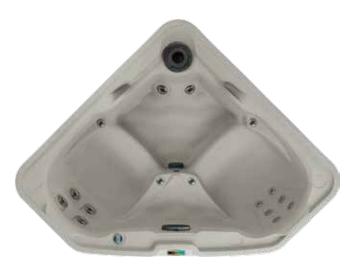

## **EMBRACE**<sup>™</sup>

Embrace shown in Sand

Embrace shown in Sand

Seating Capacity 2 Adults

**Dimensions** 178 x 178 x 79 cm

Water Capacity 700 litres

Dry Weight 135 kg

Jet Count 17 jets

Colour Options Sand, Taupe

Shell & Cabinet Rotationally molded

Vinyl Cover Colour Options Caramel, Chestnut, Slate

**Accessories** (Optional) Cover Lifter; Straight Step; The Cool Step™;

Wi-Fi Ki

Warranty 5-Year Structure; 5-Year Shell/Surface; 2-Year