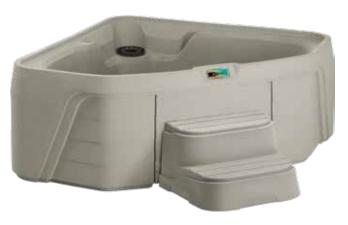

## **EMBRACE**<sup>™</sup>

Embrace shown in Sand

Embrace shown in Sand

Seating Capacity 2 Adults

**Dimensions** 178 x 178 x 79 cm

Water Capacity 700 litres

Dry Weight 135 kg

Jet Count 17 jets

Colour Options Sand, Taupe

Shell & Cabinet Rotationally molded

Vinyl Cover Colour Options Caramel, Chestnut, Slate

**Accessories** (Optional) Cover Lifter; Straight Step; The Cool Step™;

Wi-Fi Ki

Warranty 5-Year Structure; 5-Year Shell/Surface; 2-Year