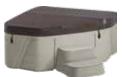

## **EMBRACE**<sup>™</sup>

Embrace shown in Sand

Embrace shown in Sand

Seating Capacity 2 Adults

**Dimensions** 178 x 178 x 79 cm

Water Capacity 700 litres

Dry Weight 135 kg

Jet Count 17 jets

Colour Options Sand, Taupe

Shell & Cabinet Rotationally molded

Vinyl Cover Colour Options Caramel, Chestnut, Slate

**Accessories** (Optional) Cover Lifter; Straight Step; The Cool Step™;

Wi-Fi Ki

Warranty 5-Year Structure; 5-Year Shell/Surface; 2-Year

Component; 2-Year No Leak Plumbing

Sand shell with Caramel cover

Sand shell with Chestnut cover

Taupe shell with Slate cover