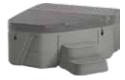

## **EMBRACE**<sup>™</sup>

Embrace shown in Sand

Embrace shown in Sand

Seating Capacity 2 Adults

**Dimensions** 178 x 178 x 79 cm

Water Capacity 700 litres

Dry Weight 135 kg

Jet Count 17 jets

Colour Options Sand, Taupe

Shell & Cabinet Rotationally molded

Vinyl Cover Colour Options Caramel, Chestnut, Slate

**Accessories** (Optional) Cover Lifter; Straight Step; The Cool Step™;

Wi-Fi Ki

Warranty 5-Year Structure; 5-Year Shell/Surface; 2-Year

Component; 2-Year No Leak Plumbing

Sand shell with Caramel cover

Sand shell with Chestnut cover

Taupe shell with Slate cover