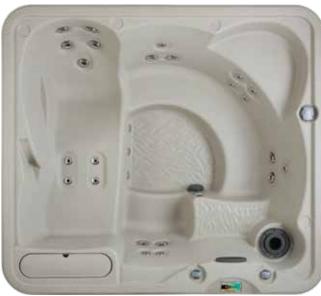

## **ENTICE**<sup>™</sup>

Entice shown in Sand

**Seating Capacity** 5 Adults

**Dimensions** 218 x 196 x 84 cm

1,050 litres Water Capacity Dry Weight 170 kg 27 jets Jet Count Water Feature Waterfall

Ozone System Can be installed at time of purchase

2KW (230v) Heater

2.0 BPH two-speed Pump

Filter Size 4.5 m<sup>2</sup>

Lighting Multi-colour LED light **Electrical Configuration** 230v/13 amp, 50Hz

**Colour Options** Sand, Taupe

Shell & Cabinet Rotationally molded Vinyl Cover Colour Options Caramel, Chestnut, Slate