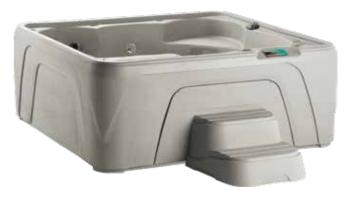

## **ENTICE**<sup>™</sup>

Entice shown in Sand

**Seating Capacity** 5 Adults

**Dimensions** 218 x 196 x 84 cm

1,050 litres Water Capacity Dry Weight 170 kg 27 jets Jet Count Water Feature Waterfall

Ozone System Can be installed at time of purchase

Cover Lifter; Straight Step; The Cool Step™; Accessories (Optional)

Warranty 5-Year Structure; 5-Year Shell/Surface; 2-Year

Component; 2-Year No Leak Plumbing

Entice shown in Sand with built-in ice bucket