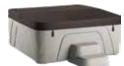

## **ENTICE**<sup>™</sup>

Entice shown in Sand

**Seating Capacity** 5 Adults

**Dimensions** 218 x 196 x 84 cm

1,050 litres Water Capacity Dry Weight 170 kg 27 jets Jet Count Water Feature Waterfall

Ozone System Can be installed at time of purchase

Cover Lifter; Straight Step; The Cool Step™; Accessories (Optional)

Warranty 5-Year Structure; 5-Year Shell/Surface; 2-Year

Component; 2-Year No Leak Plumbing

Entice shown in Sand with built-in ice bucket