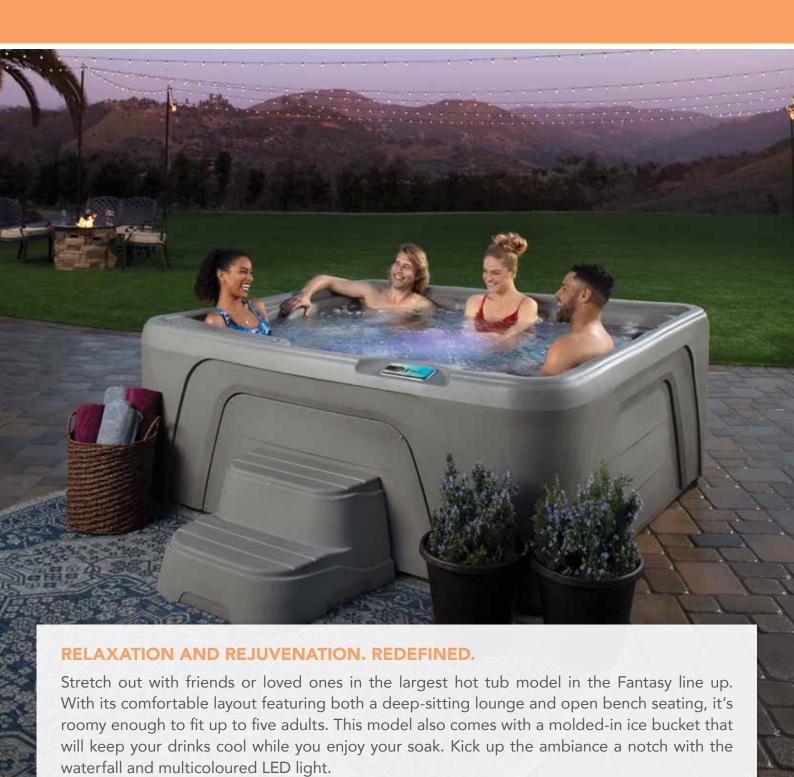

## **ENTICE**<sup>™</sup>

Entice shown in Sand

**Seating Capacity** 5 Adults

**Dimensions** 218 x 196 x 84 cm

1,050 litres Water Capacity Dry Weight 170 kg 27 jets Jet Count Water Feature Waterfall

Ozone System Can be installed at time of purchase

Cover Lifter; Straight Step; The Cool Step™; Accessories (Optional)

Warranty 5-Year Structure; 5-Year Shell/Surface; 2-Year

Component; 2-Year No Leak Plumbing

Entice shown in Sand with built-in ice bucket