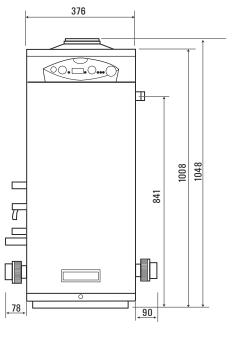

# **User Friendly Operation**

Simple operation via the lockable temperature control dial and large clear digital display means the customer is in full control of the pool water temperature. The Microprocessor Control System constantly monitors pressure, flow, temperature and safety to ensure accurate pool temperature is maintained.