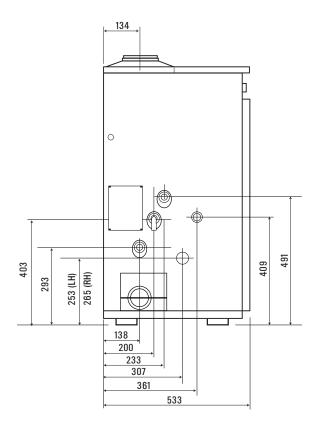

The plastic push fit horizontal and vertical flue systems will work on runs of up to 20 metres flue equivalent length (e.g.  $1 \times 90^{\circ}$  elbow = 1.5metes) and are simple to fit.

With pool water connections on either left to right or right to left and even being suitable for wall mounting, the Genie is the most flexible pool heater available.