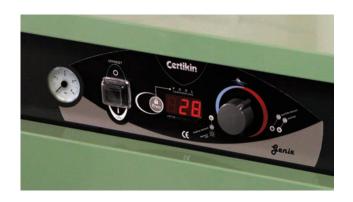

# **User Friendly Operation**

Simple operation via the lockable temperature control dial and large clear digital display means the customer is in full control of the pool water temperature. The Microprocessor Control System constantly monitors pressure, flow, temperature and safety to ensure accurate pool temperature is maintained.