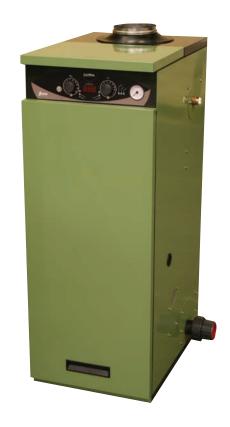

# **GENIE CONDENSING HEATER**

our pool is a long term investment that you, and your family will enjoy for many years. This superb condensing gas heater is the perfect way to heat your pool, whilst being environmentally friendly and reducing the running costs by up to 30%.

#### **Features**

- Available in: 36kW (122,000 btu) and 48kW (165,000btu) outputs
- · Tamper proof lockable pool temperature display in °C or °F
- · Up to 94% condensing efficiency equivalent to SEDBUK A
- · Running costs reduced by up to 30%
- · Environmentally friendly
- Modulating output for accurate temperature control and increased efficiency
- · IP44 for indoor or outdoor installations
- · Quiet running
- · Lightweight compact design
- · Pool connection left to right OR right to left side
- · Simple condensate disposal connections left or right side
- · Plastic flue kits, push fit horizontal and / or vertical up to 20m
- · Honeywell controls
- Multiple heater kit options up to 400kW output (8 heaters)
- · Wall mounting kit available
- · Suitable for salt chlorinated pools