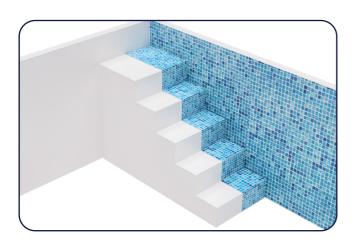

## AT A GLANCE..

HeatForm® steps are designed to fit tight against two walls of the pool, creating a sleek and modern finish to any liner pool.

Available in two sizes, 1.2m high to suit 1.5m high walls and 0.9m high to suit 1.2m walls.

## PRODUCT BENEFITS

- Insulated with100% recycled PET plastic
- Easy to install / maintain
- Reduces install time
- Reduces install cost
- More accessible than traditional methods
- Stock held for fast turnaround of orders