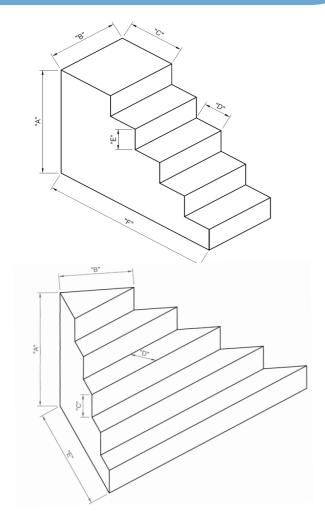

## **TECHNICAL INFORMATION**

| Straight Units   | 1.5m Walls | 1.2m Walls |
|------------------|------------|------------|
| "A" Unit         | 1200 mm    | 900 mm     |
| "B" Width        | 750 mm     | 750 mm     |
| "C" Top Step (L) | 600 mm     | 600 mm     |
| "D" Tread Depth  | 300 mm     | 300 mm     |
| "E" Riser Height | 240 mm     | 240 mm     |
| "F" Unit Length  | 1800mm     | 1500 mm    |

| Corner Units     | 1.5m Walls | 1.2m Walls |
|------------------|------------|------------|
| "A" Height       | 1200 mm    | 900 mm     |
| "B" Top Step (L) | 727 mm     | 727 mm     |
| "C" Riser Height | 240 mm     | 240 mm     |
| "D" Tread Depth  | 300 mm     | 300 mm     |
| "E" Unit Length  | 2424 mm    | 2000 mm    |