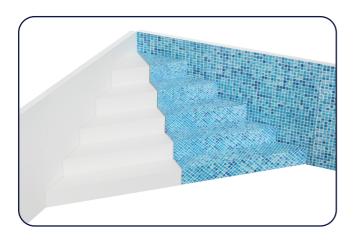

## AT A GLANCE..

HeatForm® steps are designed to fit tight against two walls of the pool, creating a sleek and modern finish to any liner pool.

Available in two sizes, 1.2m high to suit 1.5m high walls and 0.9m high to suit 1.2m walls.

## PRODUCT BENEFITS

- Insulated with100% recycled PET plastic
- Easy to install / maintain
- Reduces install time
- Reduces install cost
- More accessible than traditional methods
- Stock held for fast turnaround of orders