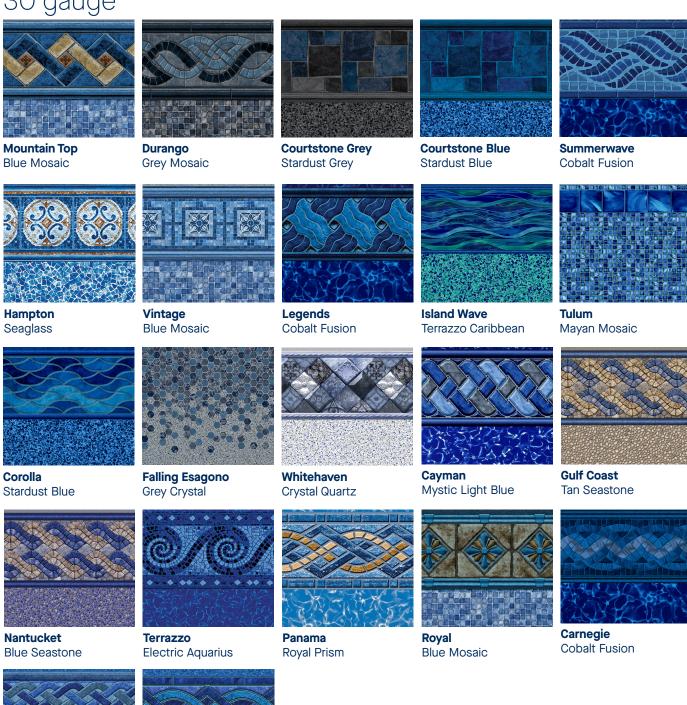

## 30 gauge

Blue Granite

Indigo Marble Blue Granite

Vinyl Liner Pools Pattern Selection Latham