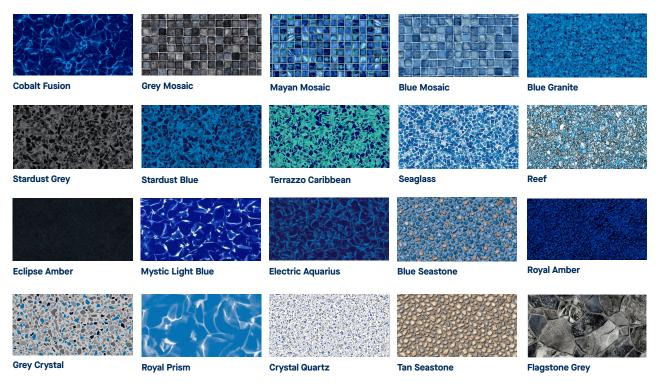

# TRUESTONE

# NATURALSTONE

Don't settle for the ordinary...Pair your favorite TrueStone pattern with a complimentary NaturalStone pattern to create a vinyl pool liner that reflects your personality and design taste. No more one design fits all, customization with the TrueStone Collection allows you to go beyond the ordinary.